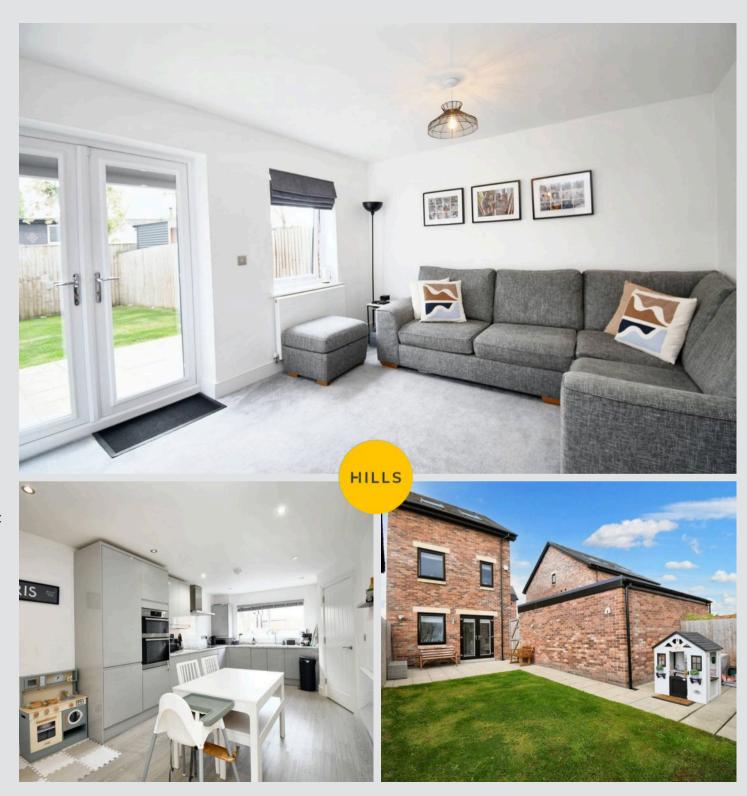

# Lounge

14' 4" x 11' 5" (4.37m x 3.48m)

Complete with two ceiling light points, double glazed window and two wall mounted radiators. Fitted with carpet flooring.

# Kitchen / Diner

19' 0" x 10' 7" (5.79m x 3.23m)

Featuring complementary wall and base units with composite sink. Integral fridge freezer, dishwasher, washing machine, electric hob with stainless steel extractor, oven and grill. Complete with ceiling spotlights, double glazed window and two wall mounted radiators. Fitted with luxury vinyl tile flooring. Storage cupboard and boiler.

#### External

Single garage providing off road parking and electric charge point. To the rear of the property is a fence enclosed garden with paved patio and lawn. Gated side access.