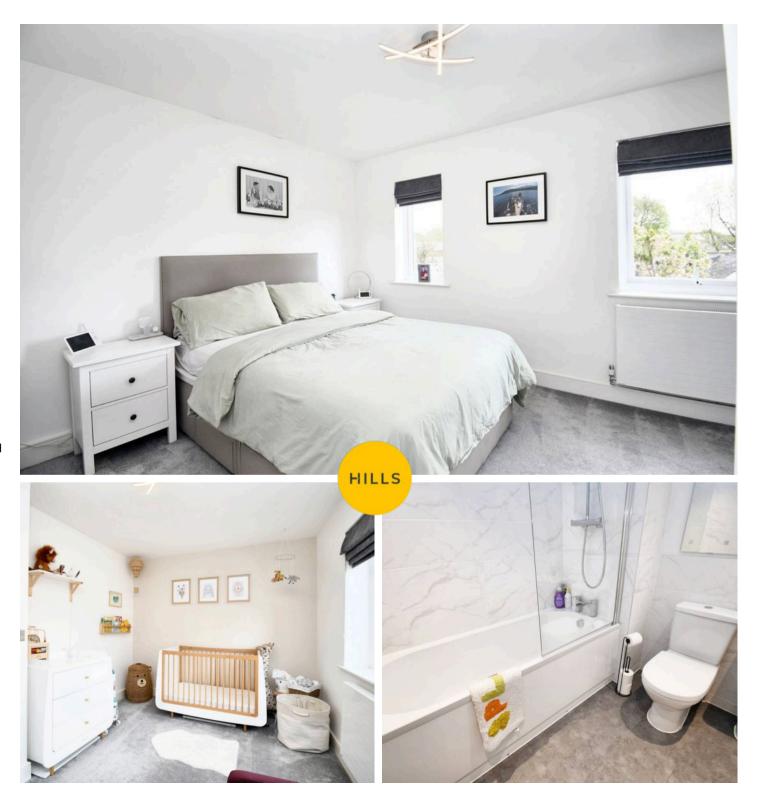

#### **Bedroom One**

14' 4" x 11' 7" (4.37m x 3.53m)

Complete with a ceiling light point, two double glazed windows and wall mounted radiator. Fitted with carpet flooring.

#### **Bedroom Four**

14' 3" x 9' 2" (4.34m x 2.79m)

Complete with a ceiling light point, two double glazed windows and wall mounted radiator. Fitted with carpet flooring.

#### Bathroom

7' 1" x 6' 6" (2.16m x 1.98m)

Featuring a three piece suite including a bath with shower over, hand wash basin and W.C. Complete with ceiling spotlights, heated towel rail, part tiled walls and luxury vinyl tile flooring.