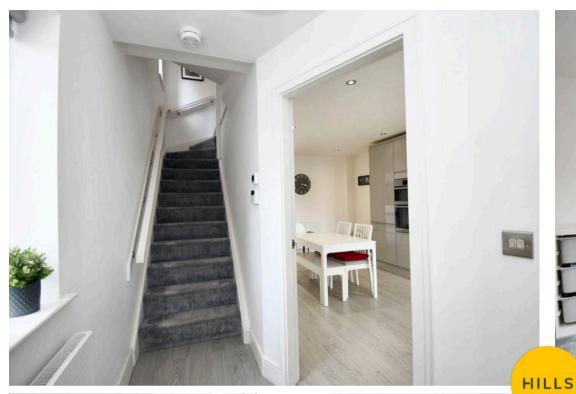

# **Entrance Hallway**

Entered via a composite front door. Complete with a ceiling light point, double glazed window and luxury vinyl tile flooring.

### Landing

Complete with a ceiling light point, double glazed window and wall mounted radiator. Fitted with carpet flooring.