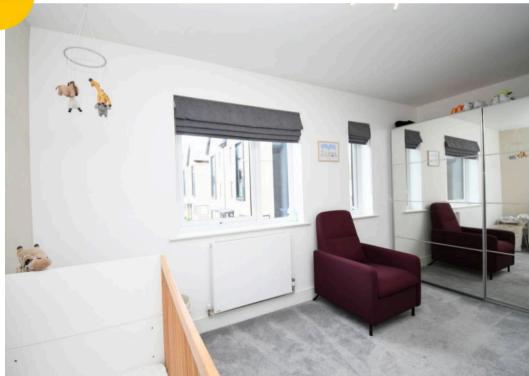

#### **Bedroom Four**

14' 3" x 9' 2" (4.34m x 2.79m)

Complete with a ceiling light point, two double glazed windows and wall mounted radiator. Fitted with carpet flooring.

#### **Bedroom Two**

14' 4" x 13' 2" (4.37m x 4.01m)

Complete with a ceiling light point, double glazed window and wall mounted radiator. Fitted with carpet flooring. Storage cupboard.

#### **Bedroom Three**

15' 4" x 14' 4" (4.67m x 4.37m)

Complete with a ceiling light point, two Velux windows and wall mounted radiator. Fitted with carpet flooring. Double storage cupboard.