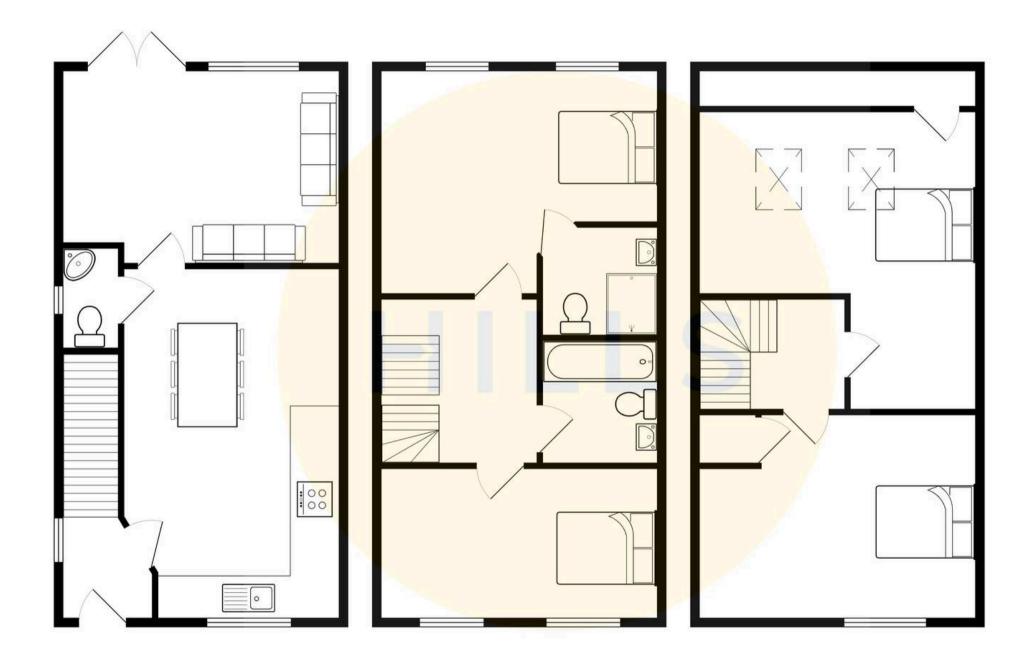

# **Entrance Hallway**

Entered via a composite front door. Complete with a ceiling light point, double glazed window and luxury vinyl tile flooring.

# Lounge

14' 4" x 11' 5" (4.37m x 3.48m)

Complete with two ceiling light points, double glazed window and two wall mounted radiators. Fitted with carpet flooring.

# Kitchen / Diner

19' 0" x 10' 7" (5.79m x 3.23m)

Featuring complementary wall and base units with composite sink. Integral fridge freezer, dishwasher, washing machine, electric hob with stainless steel extractor, oven and grill. Complete with ceiling spotlights, double glazed window and two wall mounted radiators. Fitted with luxury vinyl tile flooring. Storage cupboard and boiler.

#### **Downstairs W.C.**

6' 2" x 3' 1" (1.88m x 0.94m)

Featuring a two piece suite including hand wash basin and W.C. Complete with ceiling spotlights, double glazed window and heated towel rail. Fitted with luxury vinyl tile flooring.

### Landing

Complete with a ceiling light point, double glazed window and wall mounted radiator. Fitted with carpet flooring.

#### **Bedroom One**

14' 4" x 11' 7" (4.37m x 3.53m)

Complete with a ceiling light point, two double glazed windows and wall mounted radiator. Fitted with carpet flooring.

#### En suite

7' 1" x 5' 9" (2.16m x 1.75m)

Featuring a three piece suite including a shower cubicle, hand wash basin and W.C. Complete with ceiling spotlights, heated towel rail and luxury vinyl tile flooring.

#### **Bedroom Four**

14' 3" x 9' 2" (4.34m x 2.79m)

Complete with a ceiling light point, two double glazed windows and wall mounted radiator. Fitted with carpet flooring.

#### Bathroom

7' 1" x 6' 6" (2.16m x 1.98m)

Featuring a three piece suite including a bath with shower over, hand wash basin and W.C. Complete with ceiling spotlights, heated towel rail, part tiled walls and luxury vinyl tile flooring.

# Landing

Complete with a ceiling light point, double glazed window and carpet flooring. Access to a boarded loft via a dropdown ladder.

#### **Bedroom Two**

14' 4" x 13' 2" (4.37m x 4.01m)

Complete with a ceiling light point, double glazed window and wall mounted radiator. Fitted with carpet flooring. Storage cupboard.

#### **Bedroom Three**

15' 4" x 14' 4" (4.67m x 4.37m)

Complete with a ceiling light point, two Velux windows and wall mounted radiator. Fitted with carpet flooring. Double storage cupboard.