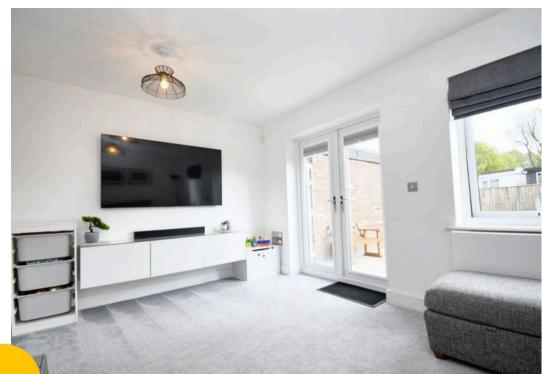

# Lounge

14' 4" x 11' 5" (4.37m x 3.48m)

Complete with two ceiling light points, double glazed window and two wall mounted radiators. Fitted with carpet flooring.