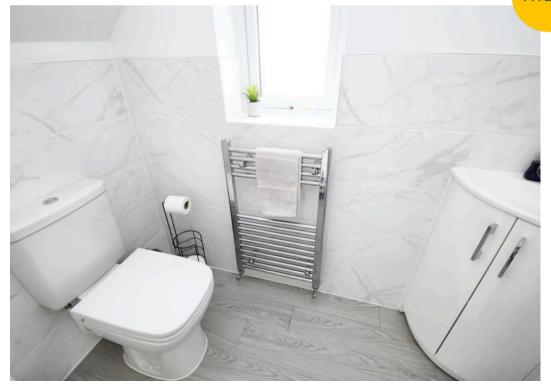

#### Bathroom

7' 1" x 6' 6" (2.16m x 1.98m)

Featuring a three piece suite including a bath with shower over, hand wash basin and W.C. Complete with ceiling spotlights, heated towel rail, part tiled walls and luxury vinyl tile flooring.