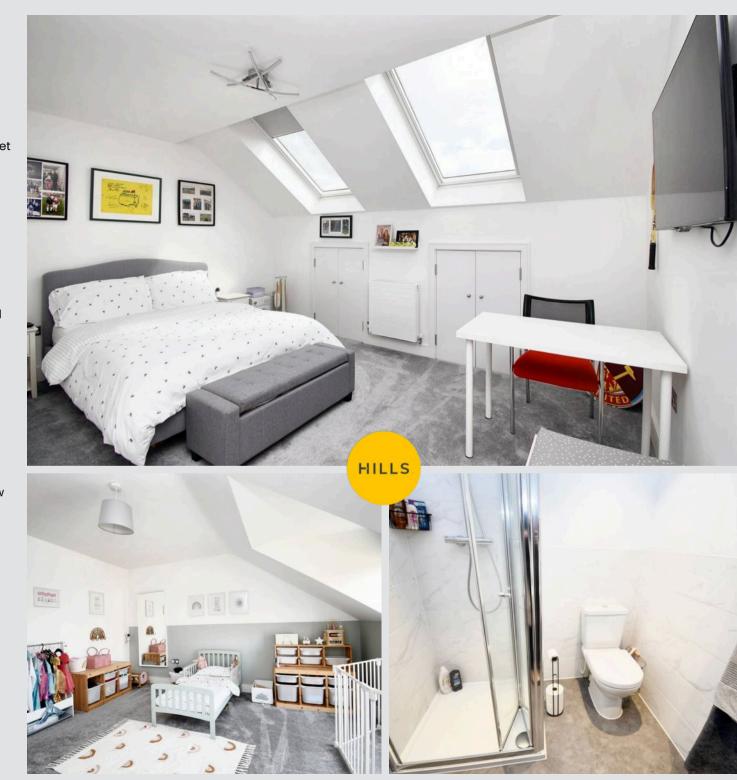

#### **Bedroom Three**

15' 4" x 14' 4" (4.67m x 4.37m)

Complete with a ceiling light point, two Velux windows and wall mounted radiator. Fitted with carpet flooring. Double storage cupboard.

#### **Bedroom Two**

14' 4" x 13' 2" (4.37m x 4.01m)

Complete with a ceiling light point, double glazed window and wall mounted radiator. Fitted with carpet flooring. Storage cupboard.

#### Bathroom

7' 1" x 6' 6" (2.16m x 1.98m)

Featuring a three piece suite including a bath with shower over, hand wash basin and W.C. Complete with ceiling spotlights, heated towel rail, part tiled walls and luxury vinyl tile flooring.