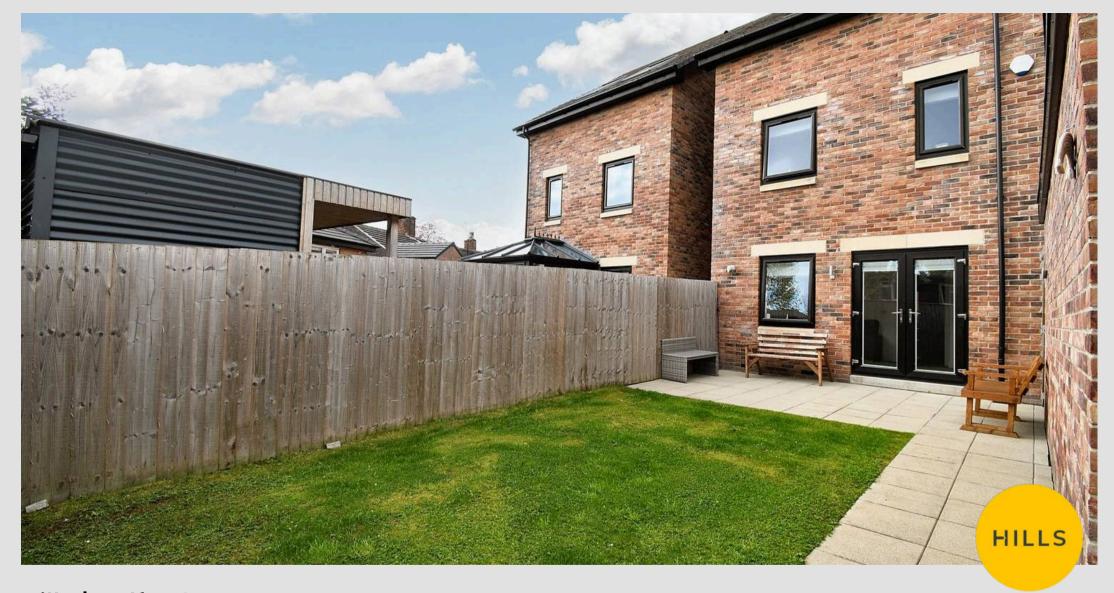

#### External

Single garage providing off road parking and electric charge point. To the rear of the property is a fence enclosed garden with paved patio and lawn. Gated side access.