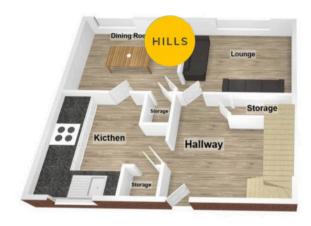

## Hallway

9' 10" x 11' 2" (3.00m x 3.40m)

### Kitchen

10' 6" x 8' 6" (3.20m x 2.60m)

## **Dining Room**

11' 2" x 8' 6" (3.40m x 2.60m)

## Lounge

12' 6" x 10' 10" (3.80m x 3.30m)