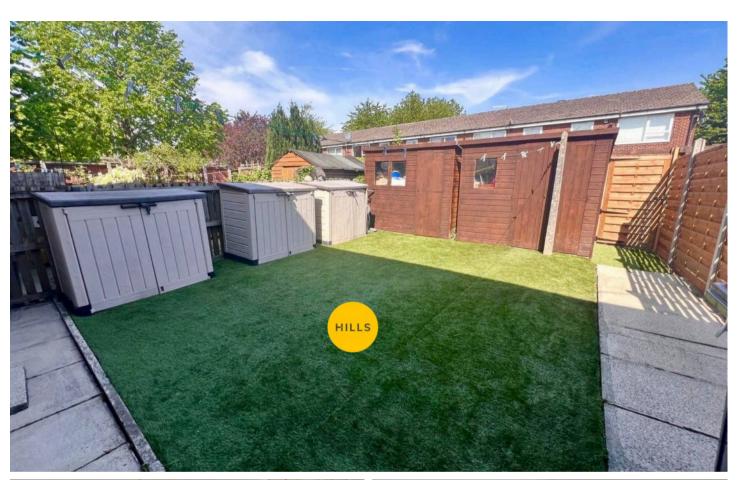

Tenure: Freehold

- A VERY WELL PRESENTED TERRACED HOUSE
- TWO BEDROOMS
- MODERN BATHROOM AND KITCHEN
- LOW MAINTENANCE ARTIFICIAL TURF LAWNS TO FRONT AND REAR
- GATED DRIVEWAY
- QUIET LOCATION
- CLOSE TO LOCAL SHOPS SCHOOLS AND TRANSPORT LINKS
- WALKING DISTANCE TO MANCHESTER CITY CENTRE