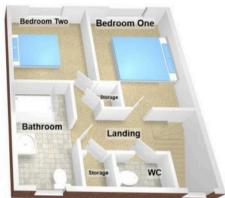

#### Bathroom

8' 2" x 4' 11" (2.50m x 1.50m)

#### **Bedroom One**

15' 9" x 10' 6" (4.80m x 3.20m)

#### **Bedroom Two**

12' 10" x 8' 10" (3.90m x 2.70m)