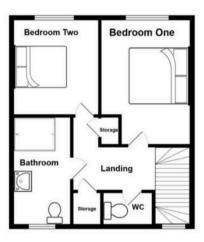

#### Bathroom

8' 2" x 4' 11" (2.50m x 1.50m)

#### **Bedroom One**

15' 9" x 10' 6" (4.80m x 3.20m)

#### **Bedroom Two**

12' 10" x 8' 10" (3.90m x 2.70m)