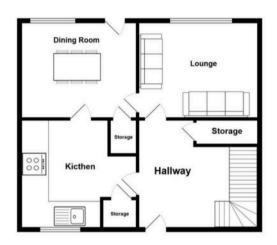

## 14 Carina Place

Salford, Salford

A VERY WELL PRESENTED HOUSE TERRRACED HOUSE LOCATED WITHIN WALKING DISTANCE OF MANCHESTER CITY CENTRE. On the ground floor the house offers an entrance hall with storage, a lounge, a dining room and a modern kitchen. On the first floor there are Council Tax band: A

## Hallway

9' 10" x 11' 2" (3.00m x 3.40m)

### Kitchen

10' 6" x 8' 6" (3.20m x 2.60m)

## **Dining Room**

11' 2" x 8' 6" (3.40m x 2.60m)

## Lounge

12' 6" x 10' 10" (3.80m x 3.30m)