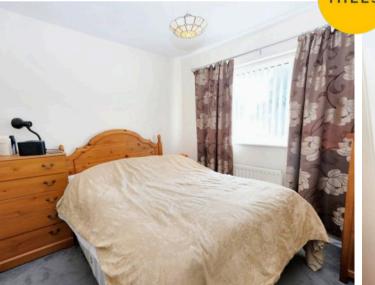

#### **Bedroom One**

11' 4" x 9' 10" (3.45m x 3.00m)

Featuring fitted wardrobes. Complete with a ceiling light point, double glazed window and wall mounted radiator. Fitted with carpet flooring.