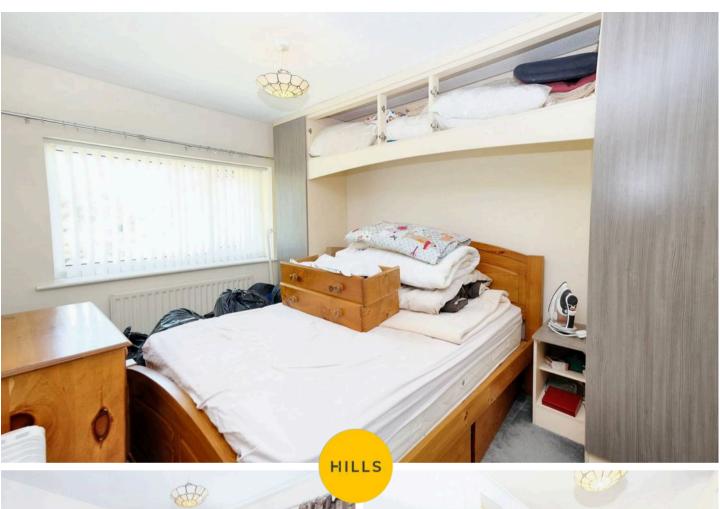

#### **Bedroom One**

11' 4" x 9' 10" (3.45m x 3.00m)

Featuring fitted wardrobes. Complete with a ceiling light point, double glazed window and wall mounted radiator. Fitted with carpet flooring.

#### **Bedroom Two**

10' 2" x 9' 3" (3.10m x 2.82m)

Complete with a ceiling light point, double glazed window and wall mounted radiator. Fitted with carpet flooring.

#### **Bedroom Three**

7' 11" x 7' 1" (2.41m x 2.15m)

Complete with a ceiling light point, double glazed window and wall mounted radiator. Fitted with carpet flooring.