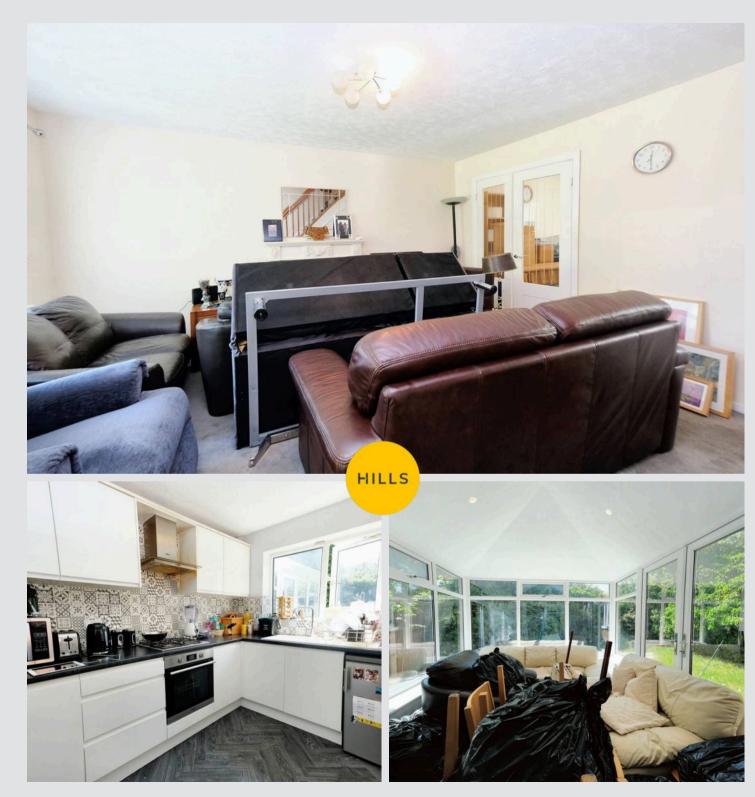

# Lounge

16' 0" x 15' 2" (4.87m x 4.63m)

Featuring a gas fireplace. Complete with a ceiling light point, double glazed window and wall mounted radiator. Fitted with carpet flooring.

#### Kitchen

9' 9" x 7' 7" (2.97m x 2.32m)

Featuring complementary wall and base units with a hob, oven and extractor. Space for a fridge freezer. Complete with a ceiling light point, double glazed window and wall mounted radiator. Fitted with lino flooring.