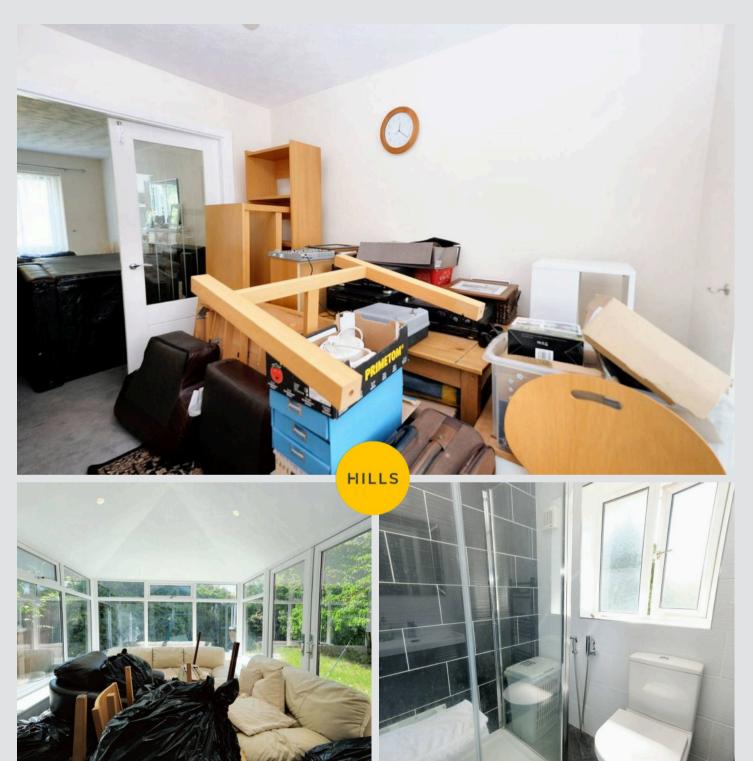

#### Bathroom

5' 10" x 6' 9" (1.77m x 2.05m)

Featuring a four piece suite including a shower, bath, hand wash basin and W.C. Complete with a ceiling light point, extractor, double glazed window and heated towel rail. Fitted with lino flooring.