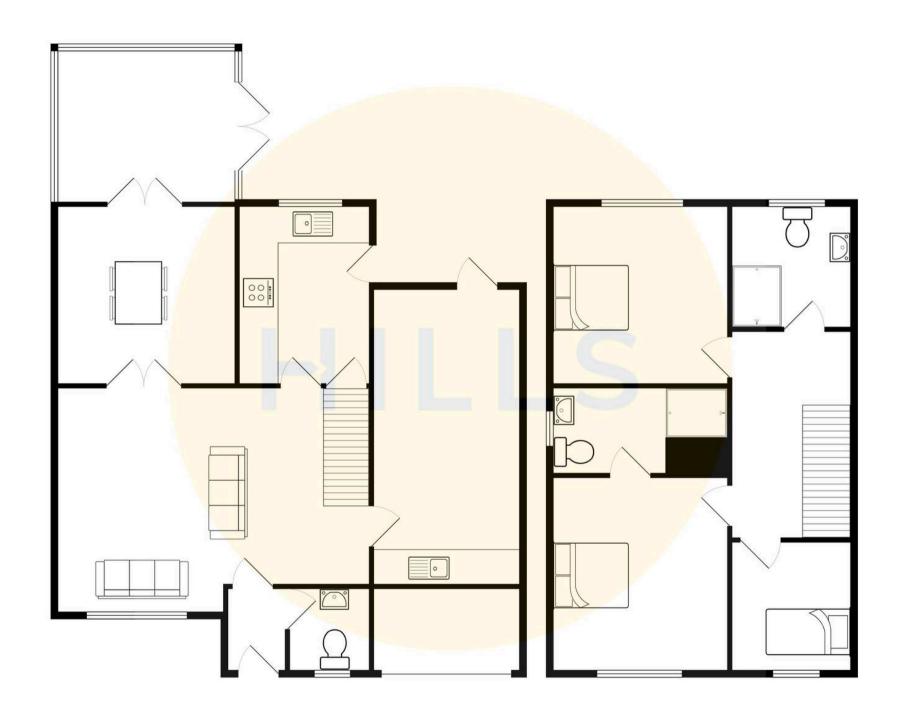

# **Entrance Hallway**

5' 11" x 3' 4" (1.81m x 1.02m)

Entered via a uPVC front door. Complete with a ceiling light point, wall mounted radiator and lino flooring.

# **Downstairs W.C.**

3' 2" x 5' 5" (0.97m x 1.64m)

Featuring a two piece suite including hand wash basin and W.C. Compete with a ceiling light point, double glazed window and lino flooring.

# Lounge

16' 0" x 15' 2" (4.87m x 4.63m)

Featuring a gas fireplace. Complete with a ceiling light point, double glazed window and wall mounted radiator. Fitted with carpet flooring.

# **Dining Room**

10' 0" x 7' 9" (3.06m x 2.37m)

Complete with a ceiling light point, patio doors and wall mounted radiator. Fitted with carpet flooring.

#### Kitchen

9' 9" x 7' 7" (2.97m x 2.32m)

Featuring complementary wall and base units with a hob, oven and extractor. Space for a fridge freezer. Complete with a ceiling light point, double glazed window and wall mounted radiator. Fitted with lino flooring.

# Garage

8' 0" x 12' 4" (2.45m x 3.77m)

Featuring a worktop and sink. Complete with a ceiling light point, uPVC back door and wall mounted radiator. Fitted with lino flooring.

#### **Bedroom One**

11' 4" x 9' 10" (3.45m x 3.00m)

Featuring fitted wardrobes. Complete with a ceiling light point, double glazed window and wall mounted radiator. Fitted with carpet flooring.

# En suite

4' 8" x 7' 7" (1.43m x 2.30m)

Featuring a three piece suite including a shower, hand wash basin and W.C. Complete with a ceiling light point, extractor, double glazed window and hated towel rail. Fitted with lino flooring.

#### **Bedroom Two**

10' 2" x 9' 3" (3.10m x 2.82m)

Complete with a ceiling light point, double glazed window and wall mounted radiator. Fitted with carpet flooring.

#### **Bedroom Three**

7' 11" x 7' 1" (2.41m x 2.15m)

Complete with a ceiling light point, double glazed window and wall mounted radiator. Fitted with carpet flooring.

#### Bathroom

5' 10" x 6' 9" (1.77m x 2.05m)

Featuring a four piece suite including a shower, bath, hand wash basin and W.C. Complete with a ceiling light point, extractor, double glazed window and heated towel rail. Fitted with lino flooring.