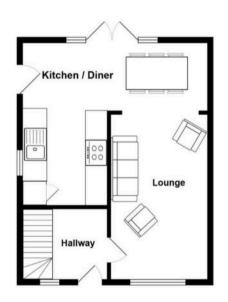

## Hallway

7' 10" x 6' 11" (2.40m x 2.10m)

## Lounge

17' 9" x 11' 2" (5.40m x 3.40m)

#### Kitchen

11' 2" x 7' 10" (3.40m x 2.40m)

## **Dining Room**

18' 4" x 7' 10" (5.60m x 2.40m)