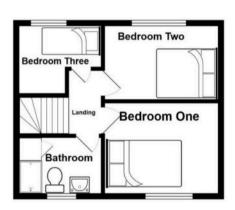

## Landing

6' 3" x 3' 3" (1.90m x 1.00m)

#### Bedroom One

11' 2" x 9' 6" (3.40m x 2.90m)

#### **Bedroom Two**

11' 2" x 7' 10" (3.40m x 2.40m)

#### **Bedroom Three**

8' 2" x 7' 10" (2.50m x 2.40m)

#### Bathroom

7' 10" x 5' 11" (2.40m x 1.80m)