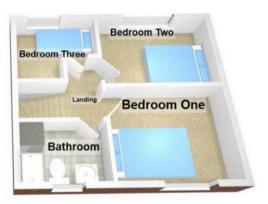

## Landing

6' 3" x 3' 3" (1.90m x 1.00m)

#### Bedroom One

11' 2" x 9' 6" (3.40m x 2.90m)

#### **Bedroom Two**

11' 2" x 7' 10" (3.40m x 2.40m)

#### **Bedroom Three**

8' 2" x 7' 10" (2.50m x 2.40m)

#### Bathroom

7' 10" x 5' 11" (2.40m x 1.80m)