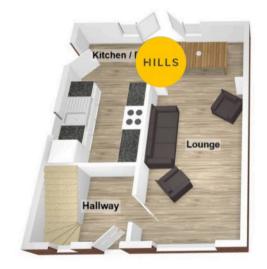

## Hallway

7' 10" x 6' 11" (2.40m x 2.10m)

## Lounge

17' 9" x 11' 2" (5.40m x 3.40m)

#### Kitchen

11' 2" x 7' 10" (3.40m x 2.40m)