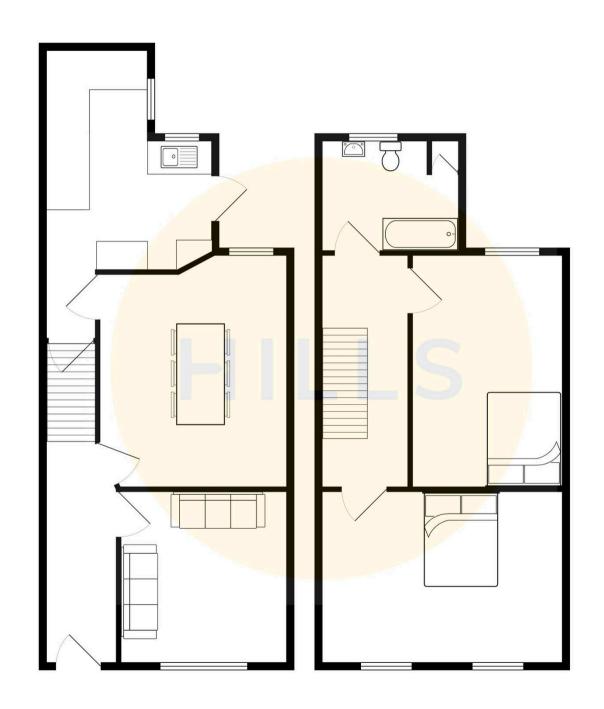

## **Entrance Hallway**

12' 4" x 3' 2" (3.76m x 0.97m)

Entered via a wooden front door. Complete with a ceiling light point, wall mounted radiator and laminate flooring.

#### **Reception Room One**

10' 5" x 10' 11" (3.17m x 3.34m)

Complete with a ceiling light point, double glazed window and wall mounted radiator. Fitted with laminate flooring.

## **Reception Room Two**

15' 0" x 11' 3" (4.57m x 3.44m)

Featuring a fireplace. Complete with a ceiling light point, double glazed window and wall mounted radiator. Fitted with laminate flooring.

#### Kitchen

18' 1" x 10' 3" (5.50m x 3.13m)

Featuring complementary wall and base units. Space for washing machine, fridge freezer, cooker, hob and extractor. Complete with a ceiling light point, double glazed window and wall mounted radiator. Fitted with uPVC door and laminate flooring.

#### **Bedroom One**

10' 8" x 14' 8" (3.25m x 4.48m)

Complete with a ceiling light point, two double glazed windows and wall mounted radiator. Fitted with carpet flooring.

#### **Bedroom Two**

9' 0" x 13' 3" (2.74m x 4.05m)

Complete with a ceiling light point, double glazed window and wall mounted radiator. Fitted with laminate flooring.

#### **Bathroom**

7' 9" x 9' 4" (2.36m x 2.85m)

Featuring a three piece suite including a bath with shower over, hand wash basin and W.C. Complete with a ceiling light point, double glazed window and wall mounted radiator. Fitted with laminate flooring.