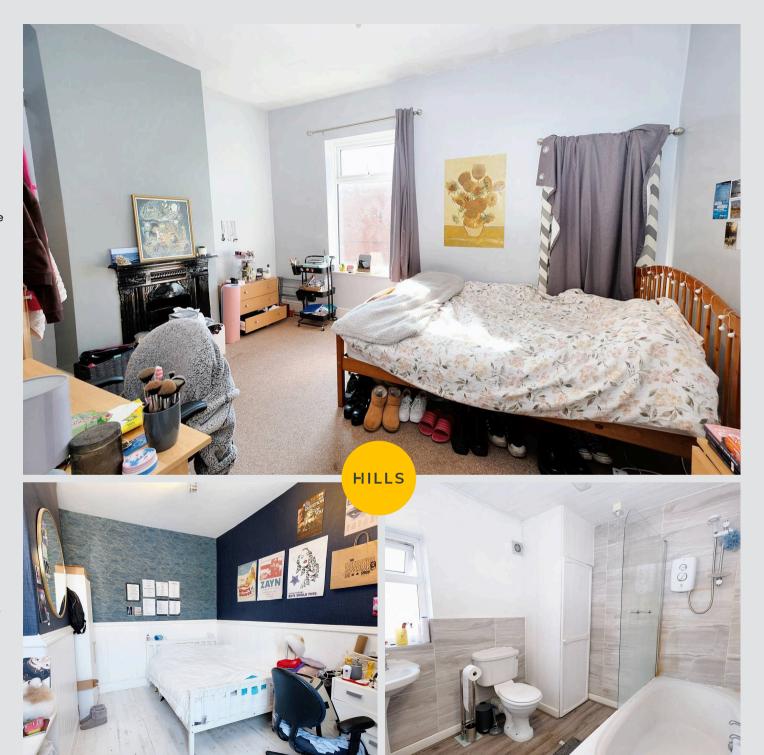

#### **Bedroom Two**

9' 0" x 13' 3" (2.74m x 4.05m)

Complete with a ceiling light point, double glazed window and wall mounted radiator. Fitted with laminate flooring.

#### **Bathroom**

7' 9" x 9' 4" (2.36m x 2.85m)

Featuring a three piece suite including a bath with shower over, hand wash basin and W.C. Complete with a ceiling light point, double glazed window and wall mounted radiator. Fitted with laminate flooring.