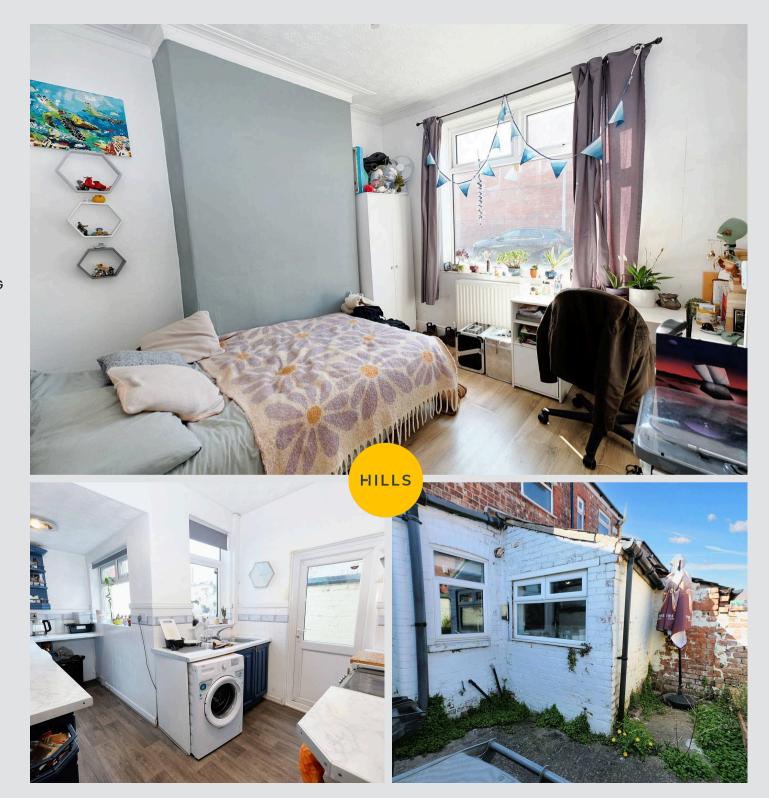

#### **Bedroom One**

10' 8" x 14' 8" (3.25m x 4.48m)

Complete with a ceiling light point, two double glazed windows and wall mounted radiator. Fitted with carpet flooring.

#### Kitchen

18' 1" x 10' 3" (5.50m x 3.13m)

Featuring complementary wall and base units. Space for washing machine, fridge freezer, cooker, hob and extractor. Complete with a ceiling light point, double glazed window and wall mounted radiator. Fitted with uPVC door and laminate flooring.

## **Reception Room Two**

15' 0" x 11' 3" (4.57m x 3.44m)

Featuring a fireplace. Complete with a ceiling light point, double glazed window and wall mounted radiator. Fitted with laminate flooring.