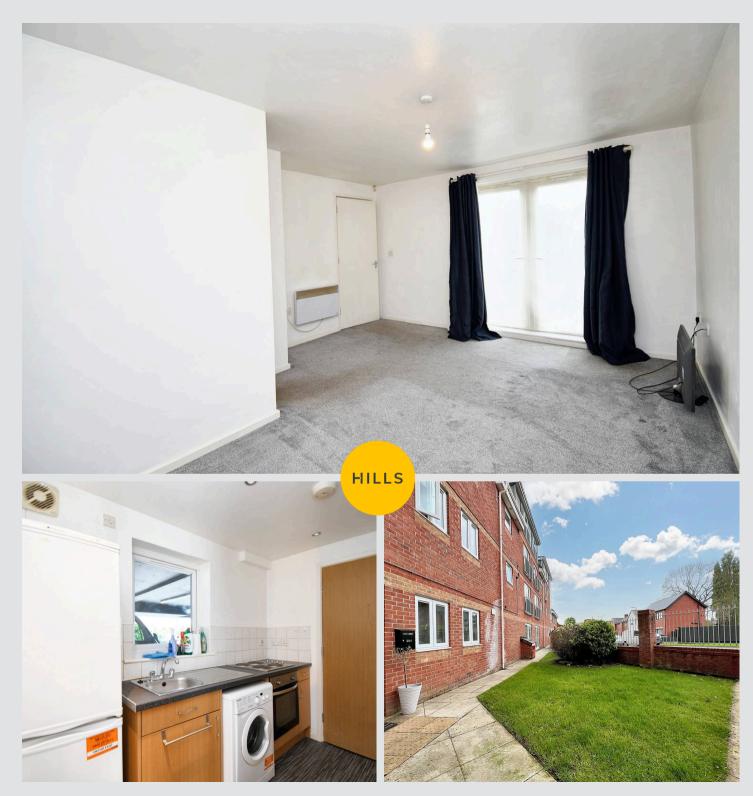

## Lounge

15' 1" x 13' 1" (4.60m x 3.99m)

## Kitchen

9' 3" x 3' 2" (2.82m x 0.97m)