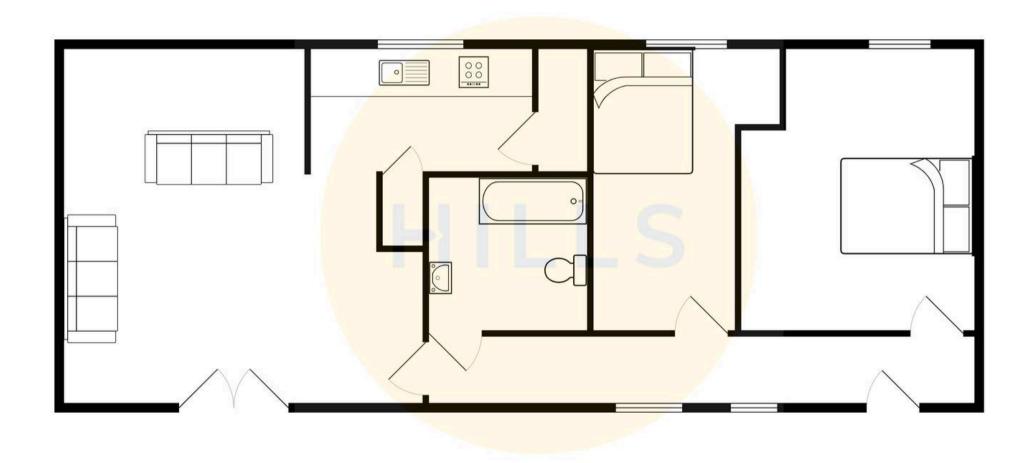

## Lounge

15' 1" x 13' 1" (4.60m x 3.99m)

## Kitchen

9' 3" x 3' 2" (2.82m x 0.97m)

#### Bathroom

7' 2" x 5' 7" (2.18m x 1.70m)

## Bedroom One

11' 4" x 8' 5" (3.45m x 2.57m)

## Bedroom Two

11' 4" x 7' 5" (3.45m x 2.26m)