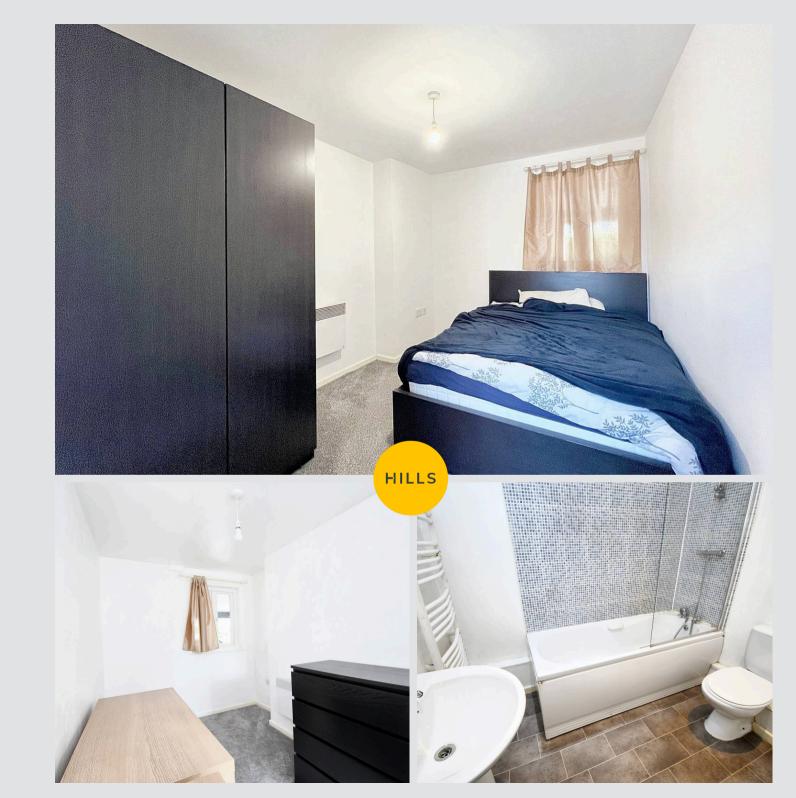

## Bedroom One

11' 4" x 8' 5" (3.45m x 2.57m)

## Bedroom Two

11' 4" x 7' 5" (3.45m x 2.26m)

#### Bathroom

7' 2" x 5' 7" (2.18m x 1.70m)