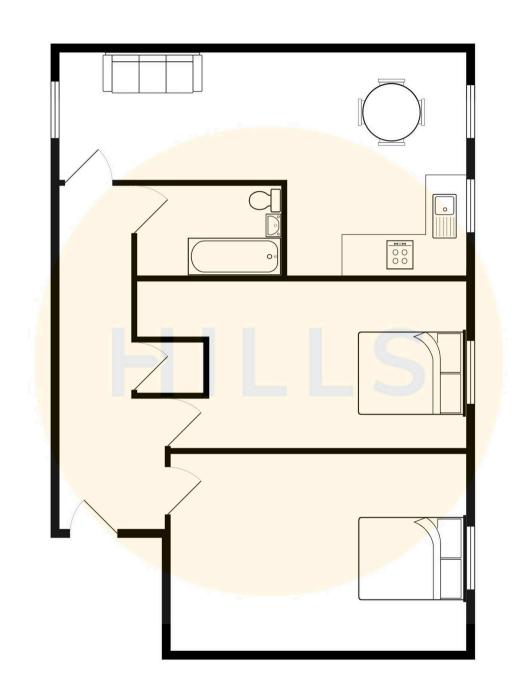

### **Entrance Hallway**

16' 7" x 4' 3" (5.05m x 1.29m)

Complete with a ceiling light point, electric heater, storage cupboard and laminate flooring.

## Lounge / Diner

10' 6" x 18' 11" (3.20m x 5.76m)

Complete with a ceiling light point, two double glazed windows and electric heater. Fitted with laminate flooring.

#### Kitchen

10' 6" x 6' 9" (3.21m x 2.06m)

Featuring complementary wall and base units with cooker and extractor. Wine fridge, integral washing machine and microwave. Space for fridge freezer. Complete with a ceiling light point, double glazed window and laminate flooring.

#### **Bedroom One**

14' 3" x 8' 9" (4.34m x 2.67m)

Complete with a ceiling light point, double glazed window and electric heater. Fitted with carpet flooring.

#### **Bedroom Two**

14' 4" x 6' 1" (4.37m x 1.86m)

Complete with a ceiling light point, double glazed window and electric heater. Fitted with carpet flooring.

#### **Bathroom**

6' 6" x 6' 6" (1.98m x 1.99m)

Featuring a three piece suite including a bath with shower over, hand wash basin and W.C. Complete with a ceiling light point, extractor and tiled flooring.