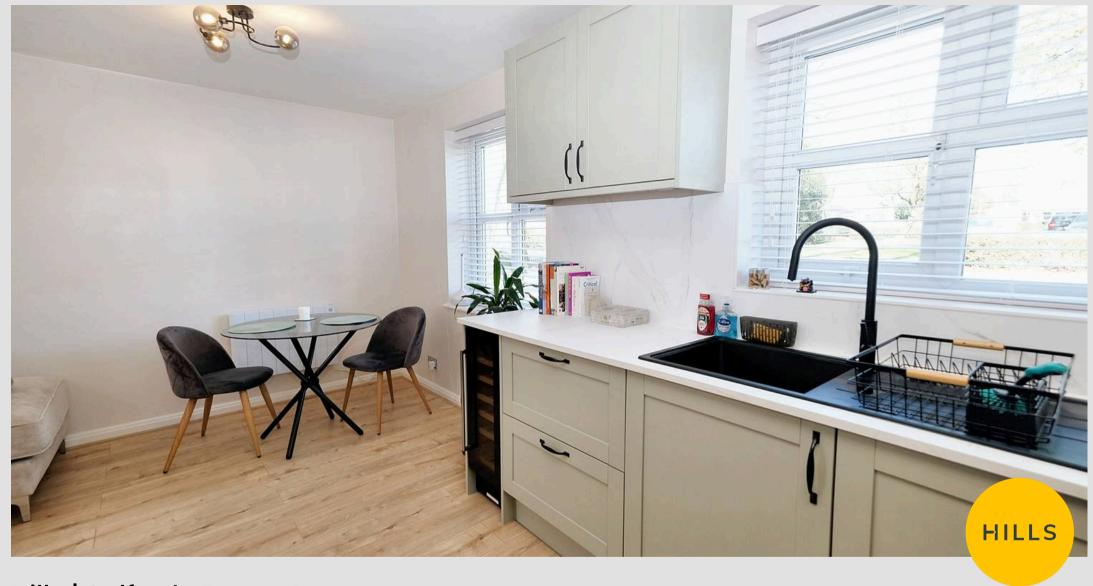

#### Kitchen

10' 6" x 6' 9" (3.21m x 2.06m)

Featuring complementary wall and base units with cooker and extractor. Wine fridge, integral washing machine and microwave. Space for fridge freezer. Complete with a ceiling light point, double glazed window and laminate flooring.