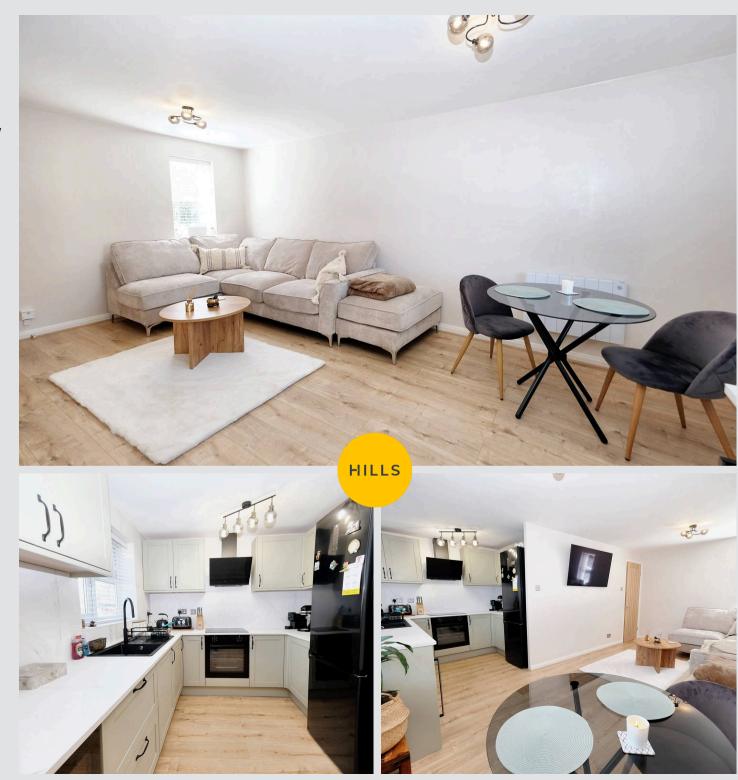

## Lounge / Diner

10' 6" x 18' 11" (3.20m x 5.76m)

Complete with a ceiling light point, two double glazed windows and electric heater. Fitted with laminate flooring.

#### Kitchen

10' 6" x 6' 9" (3.21m x 2.06m)

Featuring complementary wall and base units with cooker and extractor. Wine fridge, integral washing machine and microwave. Space for fridge freezer. Complete with a ceiling light point, double glazed window and laminate flooring.