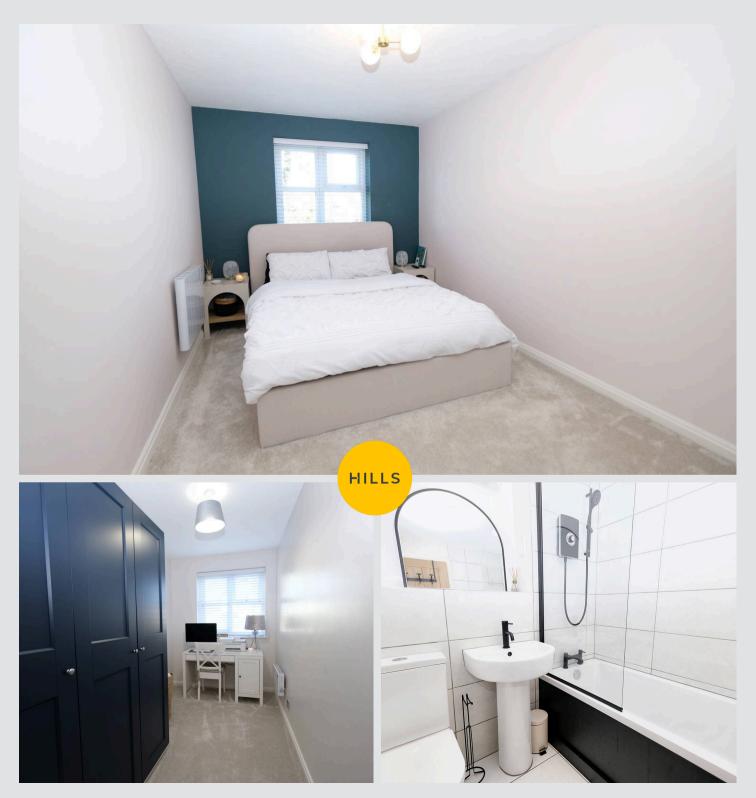

#### **Bedroom One**

14' 3" x 8' 9" (4.34m x 2.67m)

Complete with a ceiling light point, double glazed window and electric heater. Fitted with carpet flooring.

#### **Bedroom Two**

14' 4" x 6' 1" (4.37m x 1.86m)

Complete with a ceiling light point, double glazed window and electric heater. Fitted with carpet flooring.

#### **Bathroom**

6' 6" x 6' 6" (1.98m x 1.99m)

Featuring a three piece suite including a bath with shower over, hand wash basin and W.C. Complete with a ceiling light point, extractor and tiled flooring.