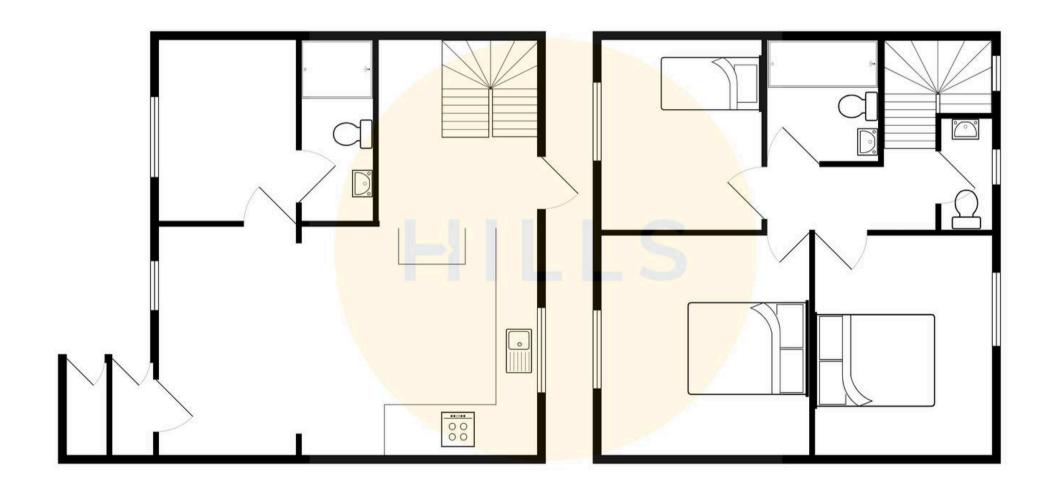

# **Entrance Hallway**

3' 9" x 4' 8" (1.15m x 1.43m)

Entered via a uPVC front door. Complete with ceiling spotlights and laminate flooring.

### Lounge

10' 1" x 9' 8" (3.08m x 2.94m)

Complete with ceiling spotlights, double glazed window and wall mounted radiator. Fitted with laminate flooring.

# **Reception Room Two**

9' 11" x 9' 9" (3.01m x 2.98m)

Complete with a ceiling light point, double glazed window and wall mounted radiator. Fitted with laminate flooring.

#### **Downstairs Bathroom**

4' 6" x 6' 9" (1.37m x 2.05m)

Featuring a three piece suite including a shower, hand wash basin and W.C. Complete with ceiling spotlights, extractor, heated towel rail and tiled flooring.

#### Kitchen

10' 11" x 16' 0" (3.33m x 4.89m)

Featuring complementary wall and base units with integral microwave, hob and cooker with extractor. Space for a fridge freezer, washing machine. Complete with ceiling spotlights, double glazed window, wooden door and tiled flooring.

#### **Bedroom One**

10' 2" x 10' 1" (3.09m x 3.08m)

Complete with a ceiling light point, double glazed window and wall mounted radiator. Fitted with carpet flooring.

#### **Bedroom Two**

11' 8" x 9' 6" (3.55m x 2.90m)

Complete with a ceiling light point, double glazed window and wall mounted radiator. Fitted with carpet flooring.

### **Bedroom Three**

5' 8" x 8' 7" (1.72m x 2.62m)

Complete with a ceiling light point, double glazed window and wall mounted radiator. Fitted with carpet flooring.

#### Bathroom

7' 2" x 3' 8" (2.18m x 1.11m)

Featuring a three piece suite including a shower, hand wash basin and W.C. Complete with ceiling spotlights, extractor, heated towel rail and tiled flooring.

### W.C.

3' 0" x 6' 9" (0.92m x 2.07m)

Featuring a two piece suite including a hand wash basin and W.C. Complete with ceiling spotlights, double glazed window and tiled flooring.