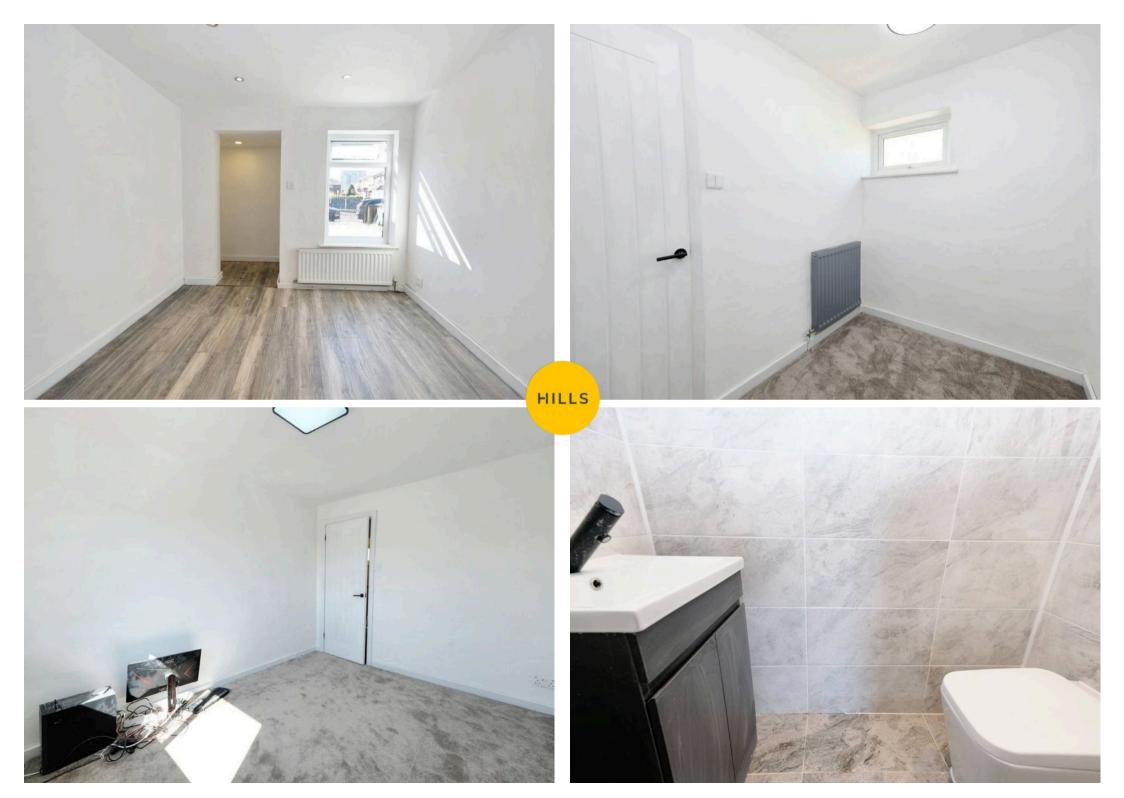

### Lounge

10' 1" x 9' 8" (3.08m x 2.94m)

Complete with ceiling spotlights, double glazed window and wall mounted radiator. Fitted with laminate flooring.

# **Reception Room Two**

9' 11" x 9' 9" (3.01m x 2.98m)

Complete with a ceiling light point, double glazed window and wall mounted radiator. Fitted with laminate flooring.

#### **Downstairs Bathroom**

4' 6" x 6' 9" (1.37m x 2.05m)

Featuring a three piece suite including a shower, hand wash basin and W.C. Complete with ceiling spotlights, extractor, heated towel rail and tiled flooring.

#### Bathroom

7' 2" x 3' 8" (2.18m x 1.11m)

Featuring a three piece suite including a shower, hand wash basin and W.C. Complete with ceiling spotlights, extractor, heated towel rail and tiled flooring.

### W.C.

3' 0" x 6' 9" (0.92m x 2.07m)

Featuring a two piece suite including a hand wash basin and W.C. Complete with ceiling spotlights, double glazed window and tiled flooring.