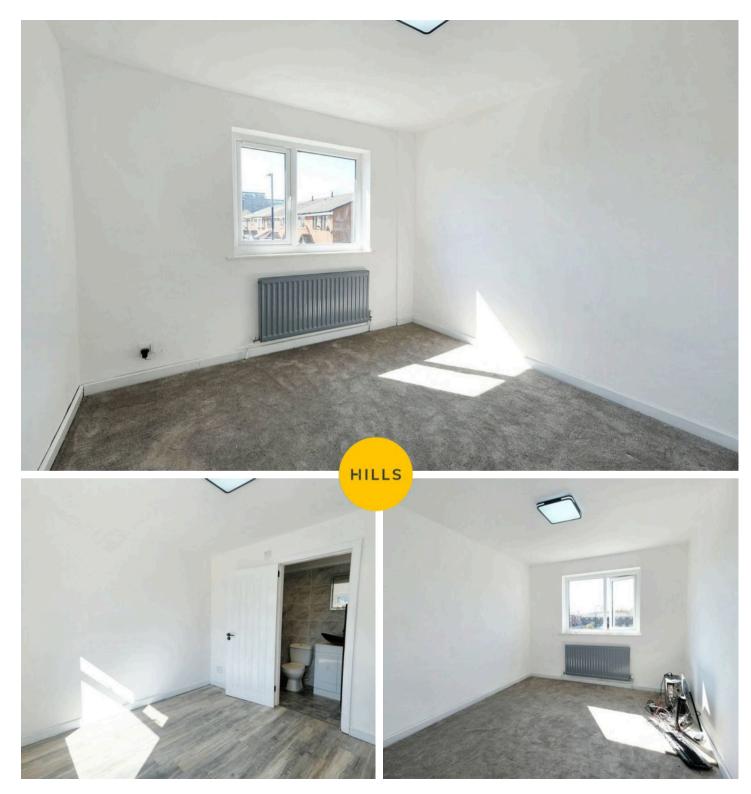

#### **Bedroom One**

10' 2" x 10' 1" (3.09m x 3.08m)

Complete with a ceiling light point, double glazed window and wall mounted radiator. Fitted with carpet flooring.

#### **Bedroom Two**

11' 8" x 9' 6" (3.55m x 2.90m)

Complete with a ceiling light point, double glazed window and wall mounted radiator. Fitted with carpet flooring.

### **Bedroom Three**

5' 8" x 8' 7" (1.72m x 2.62m)

Complete with a ceiling light point, double glazed window and wall mounted radiator. Fitted with carpet flooring.