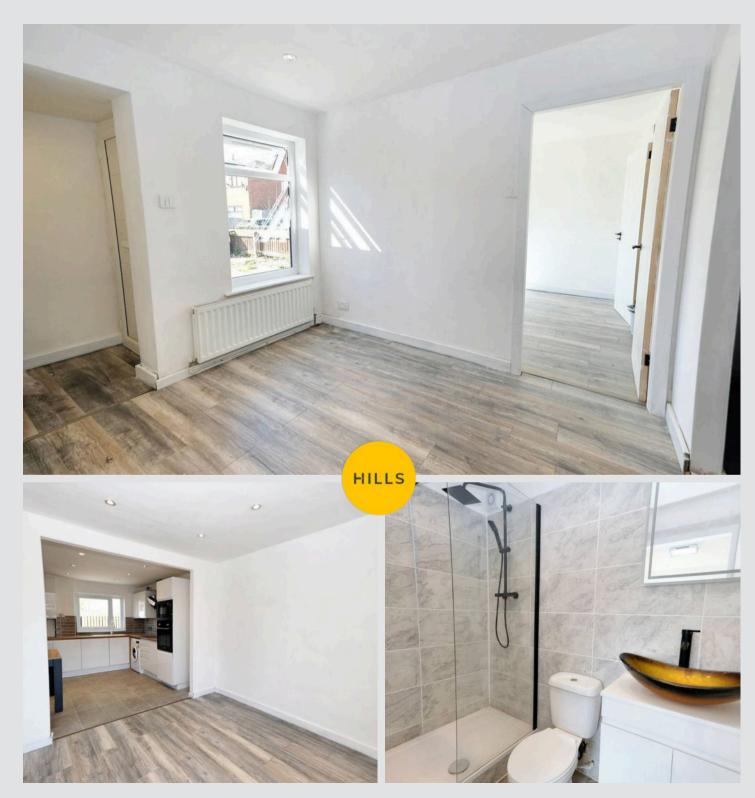

#### **Downstairs Bathroom**

4' 6" x 6' 9" (1.37m x 2.05m)

Featuring a three piece suite including a shower, hand wash basin and W.C. Complete with ceiling spotlights, extractor, heated towel rail and tiled flooring.

#### Bathroom

7' 2" x 3' 8" (2.18m x 1.11m)

Featuring a three piece suite including a shower, hand wash basin and W.C. Complete with ceiling spotlights, extractor, heated towel rail and tiled flooring.

### W.C.

3' 0" x 6' 9" (0.92m x 2.07m)

Featuring a two piece suite including a hand wash basin and W.C. Complete with ceiling spotlights, double glazed window and tiled flooring.