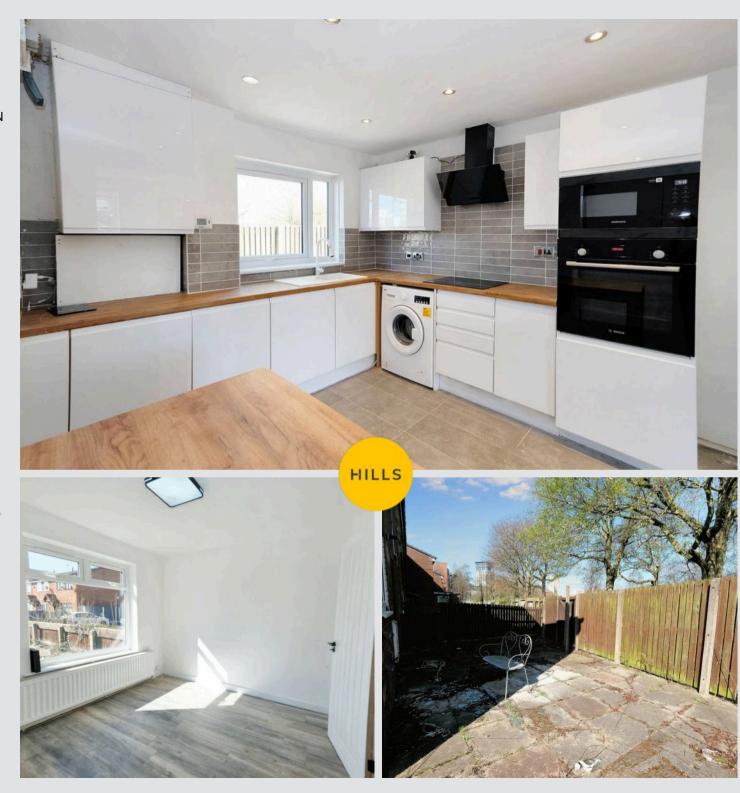

#### Kitchen

10' 11" x 16' 0" (3.33m x 4.89m)

Featuring complementary wall and base units with integral microwave, hob and cooker with extractor. Space for a fridge freezer, washing machine. Complete with ceiling spotlights, double glazed window, wooden door and tiled flooring.

### Lounge

10' 1" x 9' 8" (3.08m x 2.94m)

Complete with ceiling spotlights, double glazed window and wall mounted radiator. Fitted with laminate flooring.

# **Reception Room Two**

9' 11" x 9' 9" (3.01m x 2.98m)

Complete with a ceiling light point, double glazed window and wall mounted radiator. Fitted with laminate flooring.