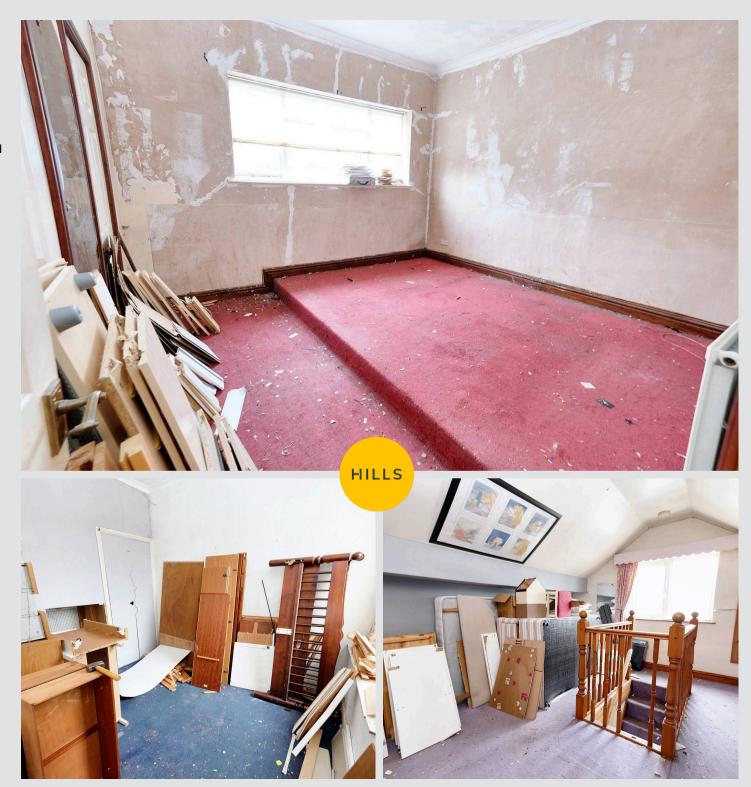

#### **Bedroom One**

12' 4" x 11' 9" (3.75m x 3.59m)

Complete with a window to the front and carpet flooring.

#### **Bedroom Two**

9' 0" x 10' 0" (2.74m x 3.06m)

Complete with a window to the rear and carpet flooring.

#### **Loft Room**

10' 8" x 13' 1" (3.26m x 4.00m)

Complete with a window and carpet flooring.