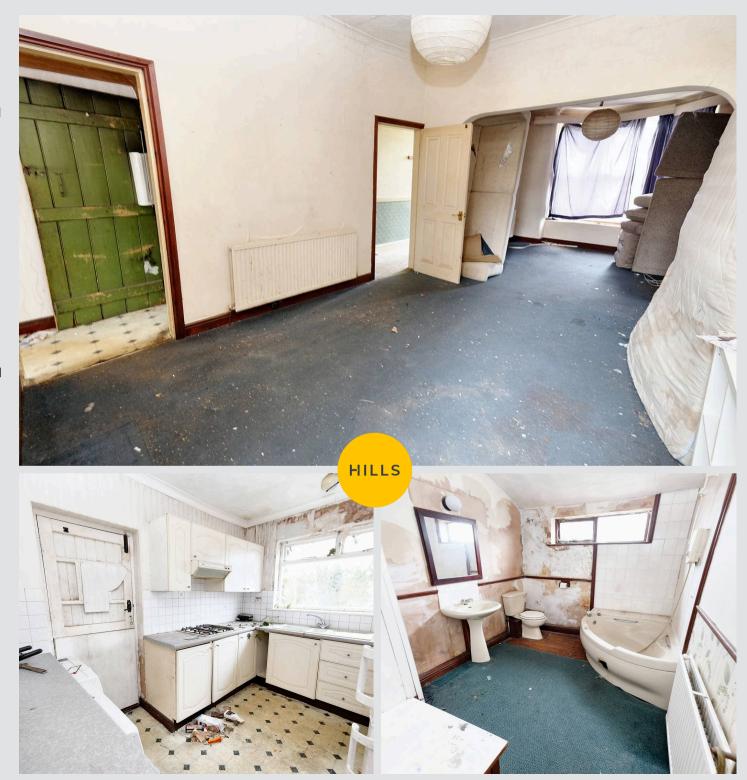

## **Reception Room One**

10' 9" x 13' 10" (3.27m x 4.22m)

Complete with a ceiling light point, bay window to the front and carpet flooring.

### **Reception Room Two**

12' 7" x 11' 2" (3.84m x 3.40m)

Complete with a ceiling light point, window to the rear and carpet flooring.

#### Kitchen

8' 8" x 11' 7" (2.65m x 3.53m)

Featuring fitted units with integral sink unit. Complete with a ceiling light point, window the the rear and tile effect flooring.

#### Bathroom

8' 6" x 11' 5" (2.58m x 3.48m)

Featuring a three piece suite including corner bath, hand wash basin and W.C. Complete with wall light point and window to the rear.