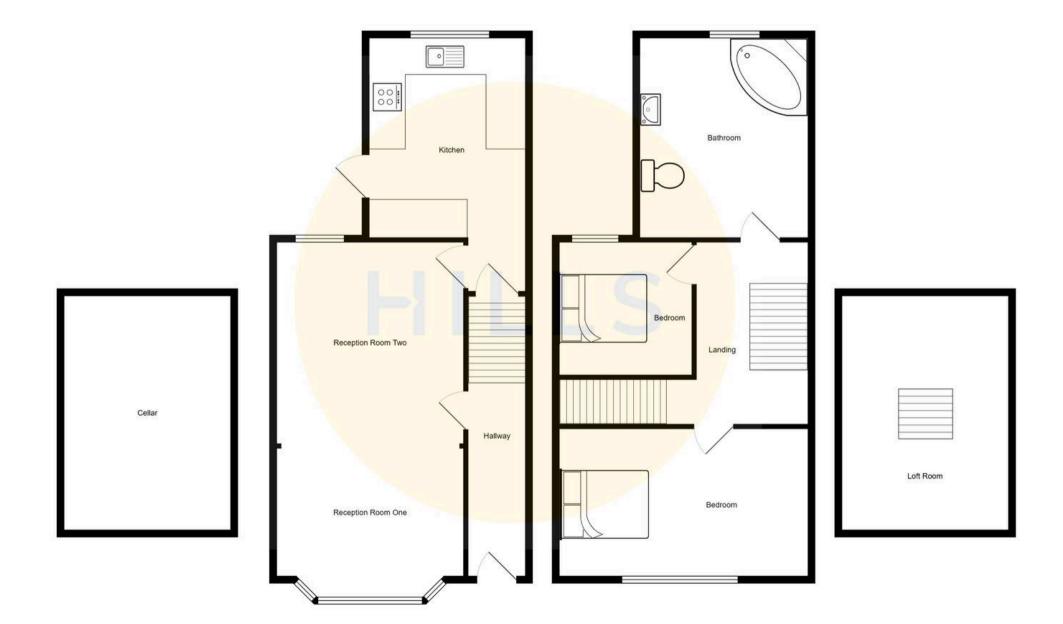

## **Reception Room One**

10' 9" x 13' 10" (3.27m x 4.22m)

Complete with a ceiling light point, bay window to the front and carpet flooring.

### **Reception Room Two**

12' 7" x 11' 2" (3.84m x 3.40m)

Complete with a ceiling light point, window to the rear and carpet flooring.

#### Kitchen

8' 8" x 11' 7" (2.65m x 3.53m)

Featuring fitted units with integral sink unit. Complete with a ceiling light point, window the the rear and tile effect flooring.

#### **Bedroom One**

12' 4" x 11' 9" (3.75m x 3.59m)

Complete with a window to the front and carpet flooring.

#### **Bedroom Two**

9' 0" x 10' 0" (2.74m x 3.06m)

Complete with a window to the rear and carpet flooring.

#### Bathroom

8' 6" x 11' 5" (2.58m x 3.48m)

Featuring a three piece suite including corner bath, hand wash basin and W.C. Complete with wall light point and window to the rear.

#### **Loft Room**

10' 8" x 13' 1" (3.26m x 4.00m)

Complete with a window and carpet flooring.