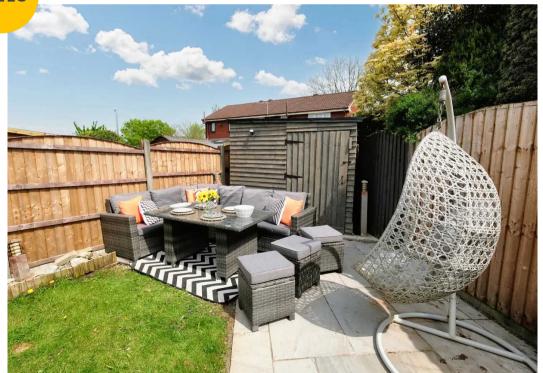

# Externally

To the front is a laid to lawn garden and off road parking, whilst to the side is a lain to lawn garden and to the rear is a spacious garden benefiting from the sun for most of the day.