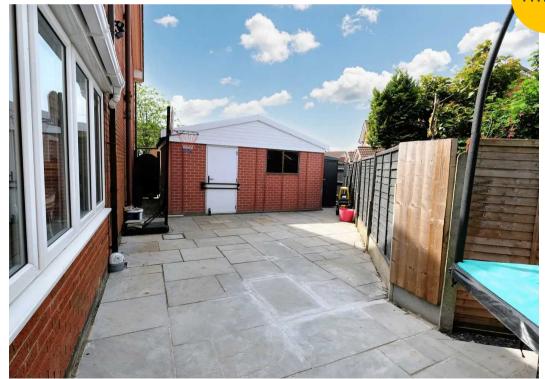

# Externally

To the front is a laid to lawn garden and off road parking, whilst to the side is a lain to lawn garden and to the rear is a spacious garden benefiting from the sun for most of the day.