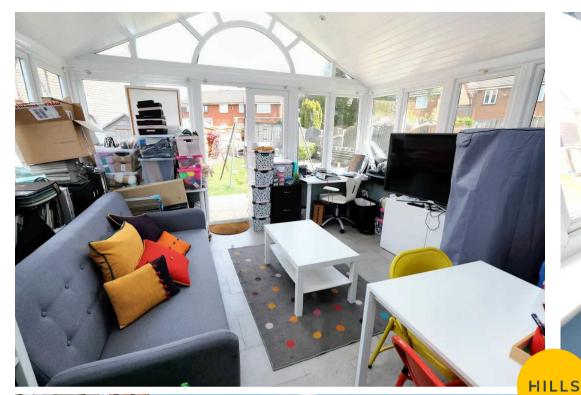

## Conservatory

Dimensions: 11' 9" x 13' 5" (3.58m x 4.09m). Double glazed surround, French doors to the rear, ceiling light point, wall-mounted radiator and laminate flooring.