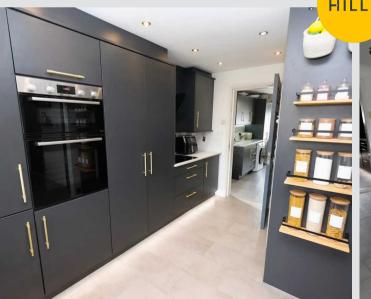

#### Kitchen

Dimensions: 11' 1" x 13' 6" (3.38m x 4.11m). Fitted with a range of wall and base units with complimentary roll top quartz work surfaces. Integrated four ring electric hob and oven, integrated microwave and dishwasher. Double glazed windows and patio doors to the rear, ceiling spotlights, tiled splashbacks, under flooring heating and tiled fooring.