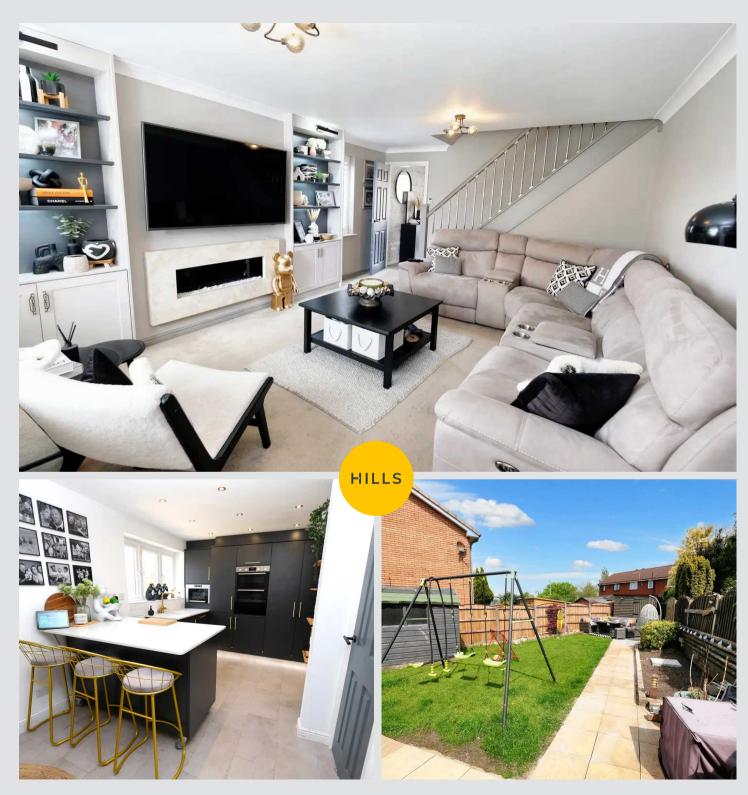

#### Lounge

Dimensions: 14' 7" x 12' 6" (4.44m x 3.81m). Double glazed window to the front, two ceiling light points, two wall light points, wall-mounted radiator, media wall and carpeted floors.

#### Kitchen

Dimensions: 11' 1" x 13' 6" (3.38m x 4.11m). Fitted with a range of wall and base units with complimentary roll top quartz work surfaces. Integrated four ring electric hob and oven, integrated microwave and dishwasher. Double glazed windows and patio doors to the rear, ceiling spotlights, tiled splashbacks, under flooring heating and tiled fooring.

# Externally

To the front is a laid to lawn garden and off road parking, whilst to the side is a lain to lawn garden and to the rear is a spacious garden benefiting from the sun for most of the day.