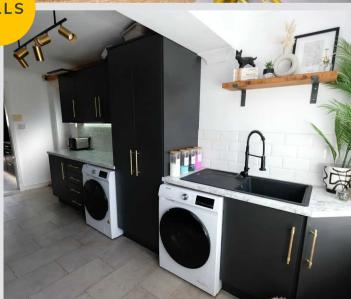

#### **Utility Room**

Dimensions: 7' 9" x 17' 10" (2.36m x 5.43m). Double glazed window to the front, uPVC door to the side, ceiling light point and wall-mounted radiator. Wall and base units complete with space for a washing machine and tumble dryer.