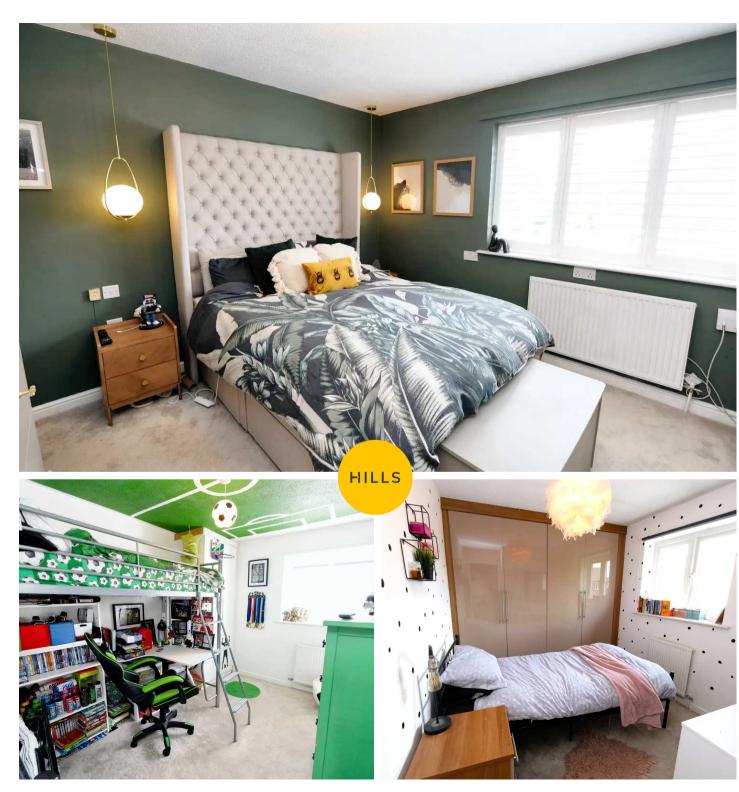

#### **Bedroom One**

Dimensions: 14' 3" x 12' 2" (4.34m x 3.71m). Double glazed window to the front, ceiling light point, wall-mounted radiator, built-in wardrobes and carpeted floors.

#### **Bedroom Two**

Dimensions: 10' 3" x 8' 7" (3.12m x 2.61m). Double glazed window to the front, ceiling light point, wall-mounted radiator, built-in wardrobes and laminate flooring.

#### **Bedroom Three**

Dimensions: 10' 3" x 8' 4" (3.12m x 2.54m). Double glazed window to the rear, ceiling light point, wall-mounted radiator, built-in wardrobes and laminate flooring.

### **Bedroom Four**

Dimensions: 6' 4" x 8' 7" (1.93m x 2.61m). Double glazed window to the rear, ceiling light point, wall-mounted radiator, built-in wardrobes and laminate flooring.