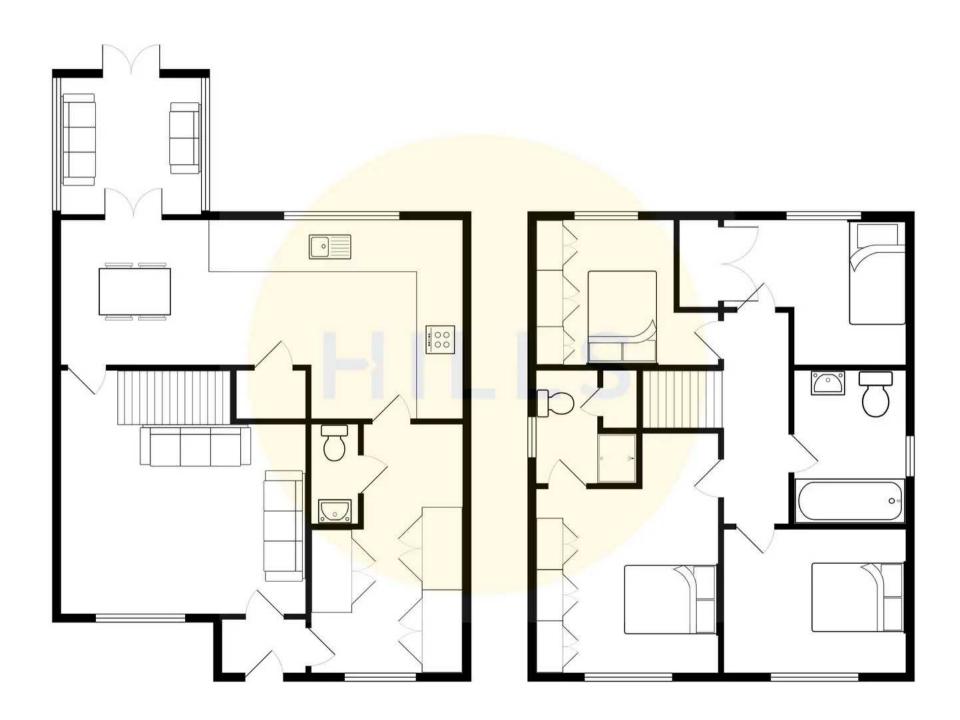

#### Lounge

Dimensions: 14' 7" x 12' 6" (4.44m x 3.81m). Double glazed window to the front, two ceiling light points, two wall light points, wall-mounted radiator, media wall and carpeted floors.

#### Kitchen

Dimensions: 11' 1" x 13' 6" (3.38m x 4.11m). Fitted with a range of wall and base units with complimentary roll top quartz work surfaces. Integrated four ring electric hob and oven, integrated microwave and dishwasher. Double glazed windows and patio doors to the rear, ceiling spotlights, tiled splashbacks, under flooring heating and tiled fooring.

#### **Utility Room**

Dimensions: 7' 9" x 17' 10" (2.36m x 5.43m). Double glazed window to the front, uPVC door to the side, ceiling light point and wall-mounted radiator. Wall and base units complete with space for a washing machine and tumble dryer.

## Conservatory

Dimensions: 11' 9" x 13' 5" (3.58m x 4.09m). Double glazed surround, French doors to the rear, ceiling light point, wall-mounted radiator and laminate flooring.

# **First Floor Landing**

Ceiling light point, access to a boarded loft via hatch, wall-mounted radiator and carpeted floors.

#### **Bedroom One**

Dimensions: 14' 3" x 12' 2" (4.34m x 3.71m). Double glazed window to the front, ceiling light point, wall-mounted radiator, built-in wardrobes and carpeted floors.

#### **En-Suite**

Dimensions: 5' 8" x 8' 3" (1.73m x 2.51m). Fitted three piece suite comprising of low level WC, pedestal hand wash basin and bath with thermostatic shower over. Double glazed window to the side, ceiling light point, wall-mounted towel radiator, tiled walls and tiled flooring.

#### **Bedroom Two**

Dimensions: 10' 3" x 8' 7" (3.12m x 2.61m). Double glazed window to the front, ceiling light point, wall-mounted radiator, built-in wardrobes and laminate flooring.

#### **Bedroom Three**

Dimensions: 10' 3" x 8' 4" (3.12m x 2.54m). Double glazed window to the rear, ceiling light point, wall-mounted radiator, built-in wardrobes and laminate flooring.

### **Bedroom Four**

Dimensions: 6' 4" x 8' 7" (1.93m x 2.61m). Double glazed window to the rear, ceiling light point, wall-mounted radiator, built-in wardrobes and laminate flooring.

#### **Bathroom**

Dimensions: 5' 4" x 8' 4" (1.62m x 2.54m). Fitted three piece suite comprising of low level WC, pedestal hand wash basin and bath with thermostatic shower over. Double glazed window to the side, ceiling light point, wall-mounted towel radiator, tiled walls and tiled flooring.

#### **Downstairs WC**

Fitted two piece suite comprising of low level WC and pedestal hand wash basin. Ceiling spotlights, extractor, tiled walls and tiled flooring.