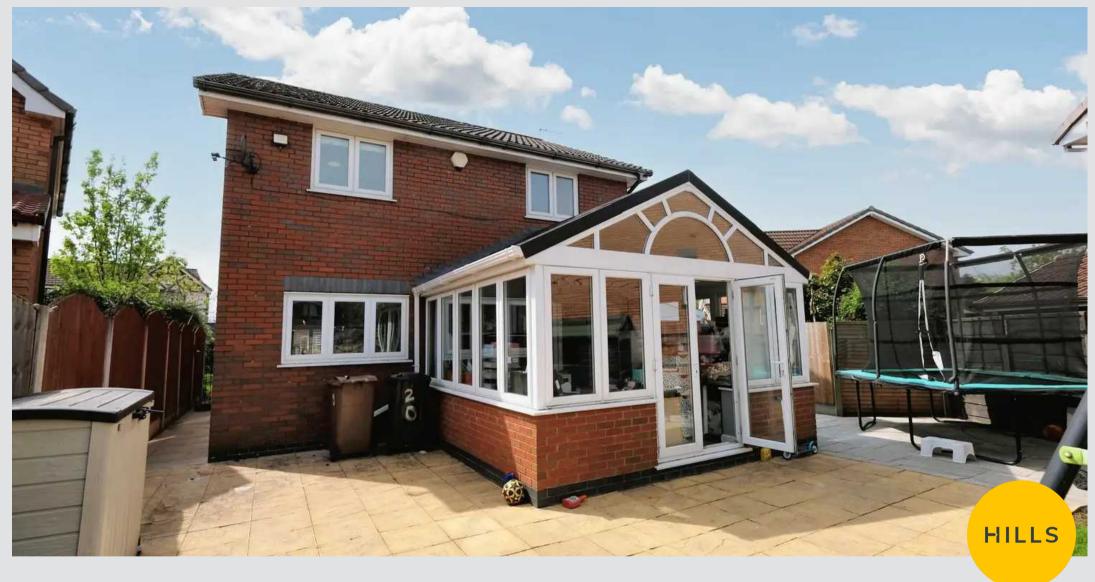

## Conservatory

Dimensions: 11' 9" x 13' 5" (3.58m x 4.09m). Double glazed surround, French doors to the rear, ceiling light point, wall-mounted radiator and laminate flooring.

# Externally

To the front is a laid to lawn garden and off road parking, whilst to the side is a lain to lawn garden and to the rear is a spacious garden benefiting from the sun for most of the day.