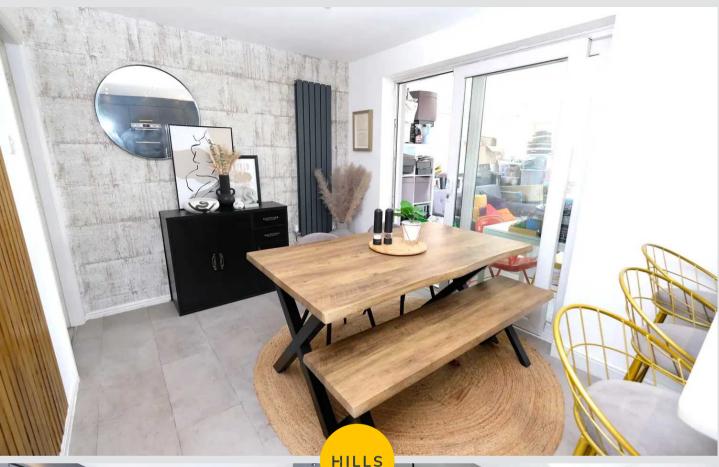

#### Kitchen

Dimensions: 11' 1" x 13' 6" (3.38m x 4.11m). Fitted with a range of wall and base units with complimentary roll top quartz work surfaces. Integrated four ring electric hob and oven, integrated microwave and dishwasher. Double glazed windows and patio doors to the rear, ceiling spotlights, tiled splashbacks, under flooring heating and tiled fooring.