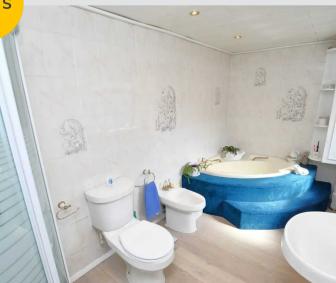

#### Bathroom

Featuring a three-piece suite including a bath, hand wash basin and W.C. Complete with ceiling spotlights and tiled walls.