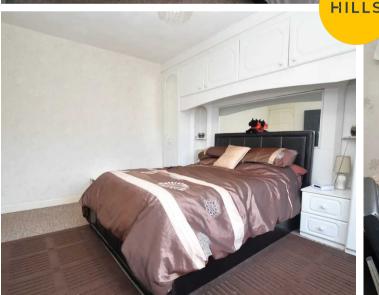

#### **Bedroom One**

12' 0" x 9' 8" (3.65m x 2.95m)

Featuring fitted furniture. Complete with a ceiling light point, double glazed bay window and wall mounted radiator. Fitted with carpet flooring.

#### **Bedroom Two**

11' 3" x 11' 1" (3.42m x 3.39m)

Complete with a ceiling light point, double glazed window and wall mounted radiator. Fitted with carpet flooring.