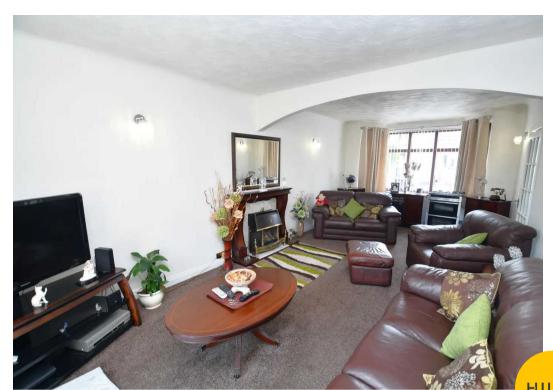

## Lounge

23' 5" x 11' 7" (7.13m x 3.52m)

Complete with four wall light points, double glazed bay window and wall mounted radiator. Fitted with patio doors and carpet flooring.