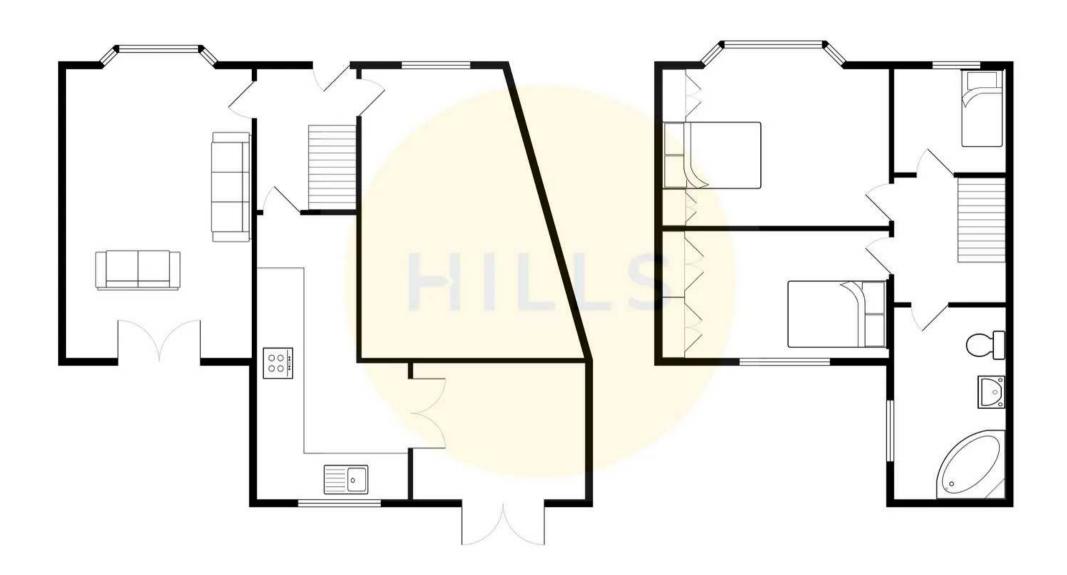

iling light point, double glazed bay window and wall mounted radiator. Fitted with carpet flooring.

#### **Bedroom Two**

11' 3" x 11' 1" (3.42m x 3.39m)

Complete with a ceiling light point, double glazed window and wall mounted radiator. Fitted with carpet flooring.







# **Bedroom Three**

8' 9" x 6' 6" (2.67m x 1.98m)

Complete with a ceiling light point, double glazed window and wall mounted radiator. Fitted with carpet flooring.

#### Bathroom

Featuring a three-piece suite including a bath, hand wash basin and W.C. Complete with ceiling spotlights and tiled walls.

## External

To the front of the property is a double driveway providing off-road parking. To the rear of the property is a beautifully maintained garden with lid-to-lawn grass, mature plants and paving.

















# Hills | Salfords Estate Agent

Hills Residential, Sentinel House Albert Street - M30 0SS

0161 707 4900

sales@hills.agency

www.hills.agency/



THE PROPERTY MISDESCRIPTIONS ACT 1991 The Agent has not tested any apparatus, equipment, fixtures and fittings or services and so cannot verify that they are in working order or fit for the purpose. A Buyer is advised to obtain verification from their Solicitor or Surveyor. References to the Tenure of a Property are based on information supplied by the Seller. The Agent has not had sight of the title documents. A Buyer is advised to obtain verification from their Solicitor. You are advised to check the availability of this property before travelling any distance to view. Every effort and precaution has been made to ensure these particulars