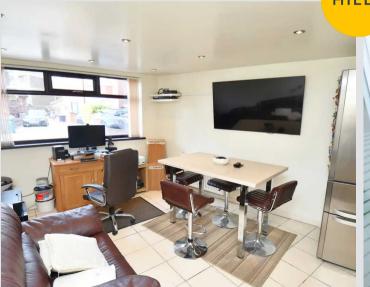

# Utility Room / Kitchenette

17' 3" x 13' 0" (5.26m x 3.96m)

Featuring fitted units with integral hob and oven.

Complete with ceiling spotlights, double glazed window and wall mounted radiator. Fitted with tiled flooring.