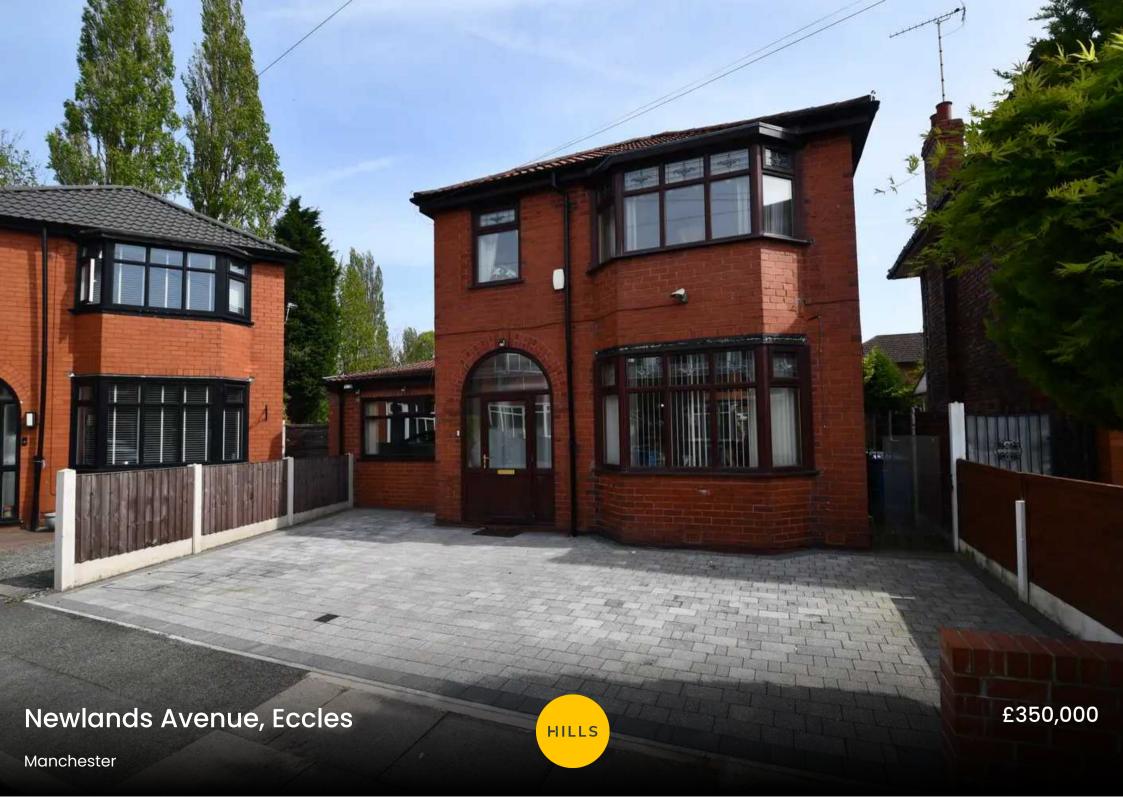

# **Newlands Avenue**

# Eccles, Manchester

Offering an abundance of space, this three bedroom detached property would be ideal for a growing family! Featuring a 23FT lounge, a garage conversion offering an additional kitchen diner, and a large five piece family bathroom. It also benefits from a new roof, installed three years ago Council Tax band: C

Tenure: Leasehold

- Large, Extended Three Bedroom Detached Family Home
- Huge 23FT Family Lounge and a Separate Dining Room
- Fitted Kitchen and a Garage Conversion Providing an Additional Kitchen Diner/Utility Space
- Large Five-Piece Family Bathroom
- Double Driveway to the Front Providing Off-Road Parking
- Beautifully Maintained Garden to the Rear with Laid-to-Lawn Grass, Mature Plants and Paving
- Close to Excellent Transport Links Throughout Manchester, Within Easy Access of the M60 Motorway and Bus Links into Eccles Town Centre
- Viewing is Highly Recommended to Appreciate the Space this Property has to Offer!

## External

To the front of the property is a double driveway providing off-road parking. To the rear of the property is a beautifully maintained garden with lid-to-lawn grass, mature plants and paving.