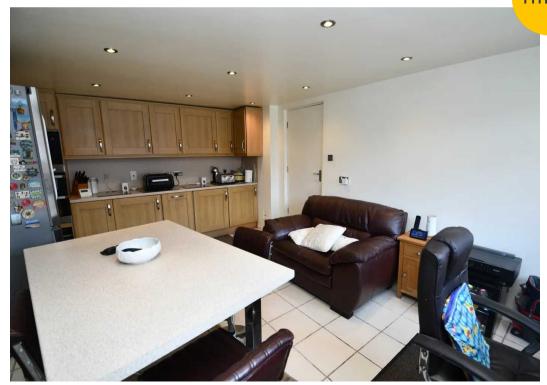

# Utility Room / Kitchenette

17' 3" x 13' 0" (5.26m x 3.96m)

Featuring fitted units with integral hob and oven.

Complete with ceiling spotlights, double glazed window and wall mounted radiator. Fitted with tiled flooring.