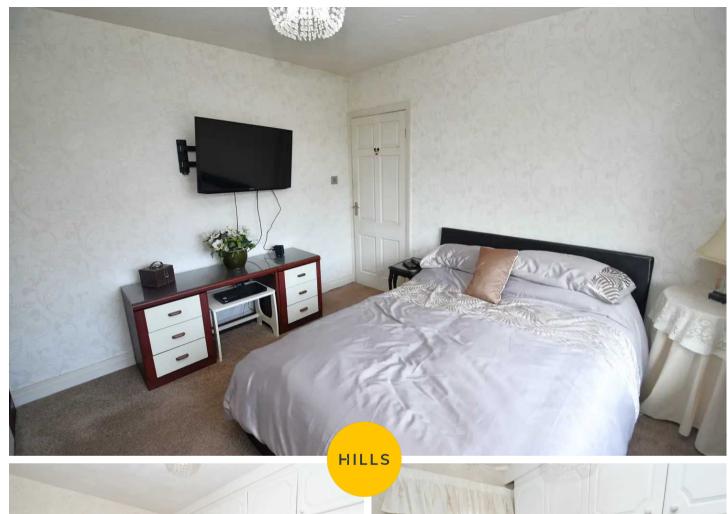

#### **Bedroom One**

12' 0" x 9' 8" (3.65m x 2.95m)

Featuring fitted furniture. Complete with a ceiling light point, double glazed bay window and wall mounted radiator. Fitted with carpet flooring.

#### **Bedroom Two**

11' 3" x 11' 1" (3.42m x 3.39m)

Complete with a ceiling light point, double glazed window and wall mounted radiator. Fitted with carpet flooring.