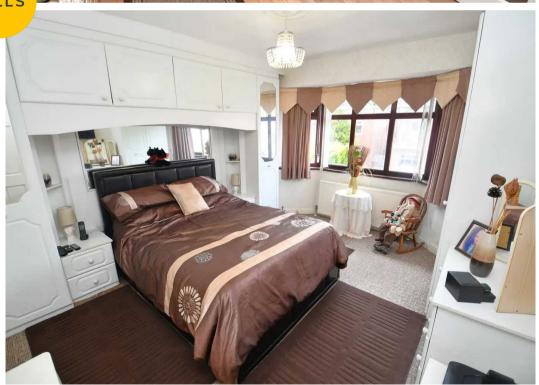

#### **Bedroom One**

12' 0" x 9' 8" (3.65m x 2.95m)

Featuring fitted furniture. Complete with a ceiling light point, double glazed bay window and wall mounted radiator. Fitted with carpet flooring.