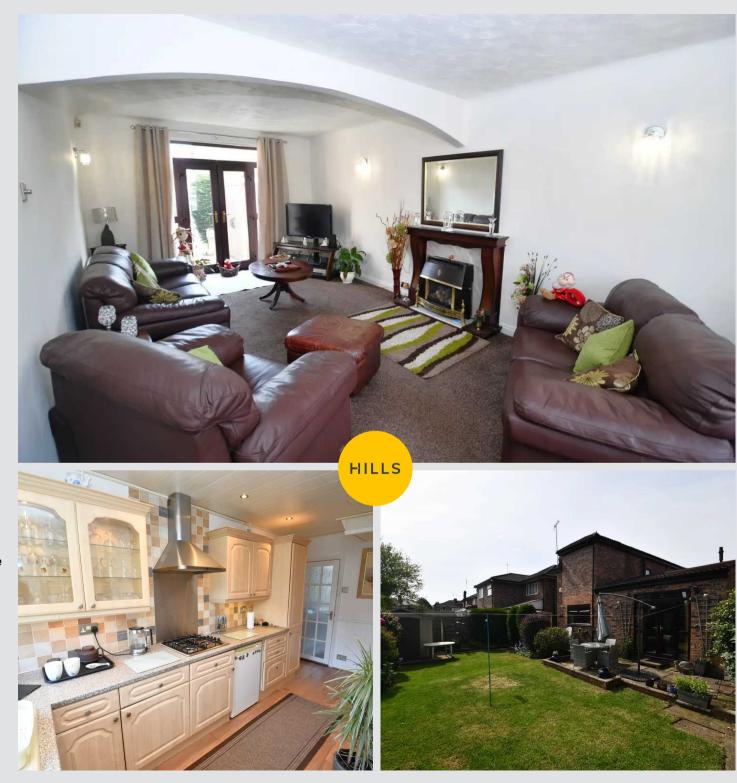

## Lounge

23' 5" x 11' 7" (7.13m x 3.52m)

Complete with four wall light points, double glazed bay window and wall mounted radiator. Fitted with patio doors and carpet flooring.

#### Kitchen

16' 0" x 7' 11" (4.87m x 2.41m)

Featuring complementary fitted unites with integral hob. Complete with ceiling spotlights, double glazed window and laminate flooring.

## External

To the front of the property is a double driveway providing off-road parking. To the rear of the property is a beautifully maintained garden with lid-to-lawn grass, mature plants and paving.