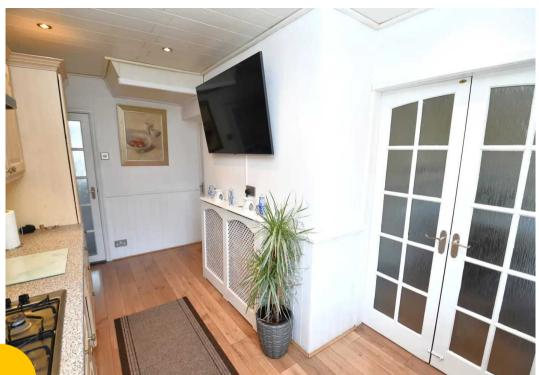

### **Entrance Hallway**

Complete with a ceiling light point, wall mounted radiator and laminate flooring.