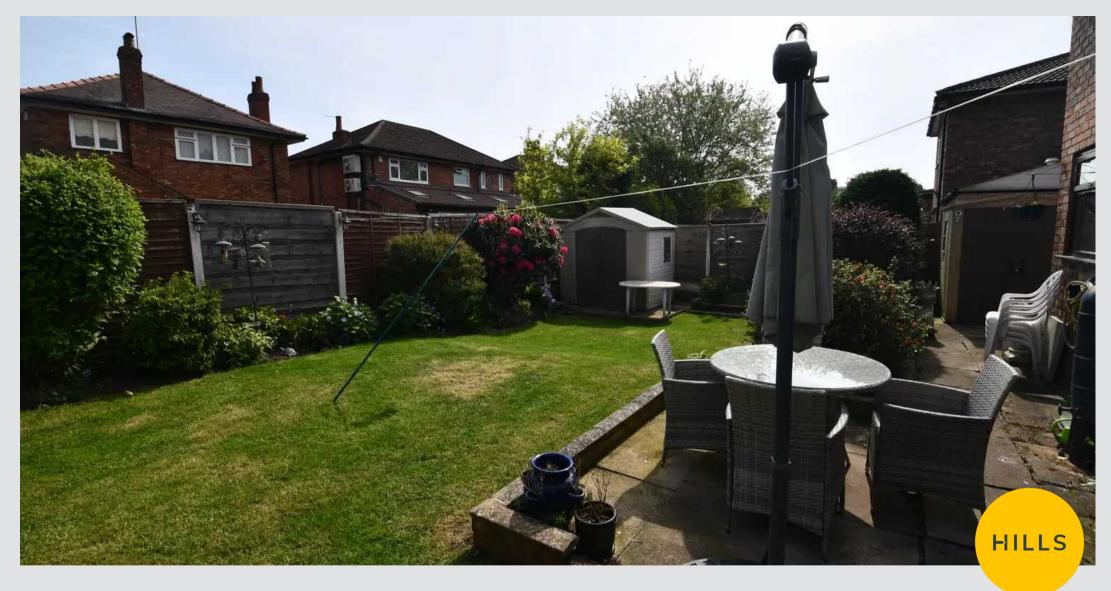

## External

To the front of the property is a double driveway providing off-road parking. To the rear of the property is a beautifully maintained garden with lid-to-lawn grass, mature plants and paving.