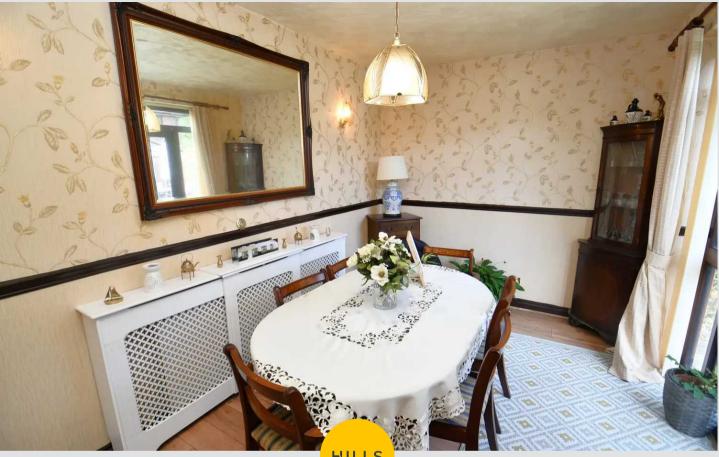

# **Dining Room**

13' 10" x 8' 6" (4.22m x 2.60m)

Complete with a ceiling light point, wall mounted radiator and patio doors. Fitted with laminate flooring.