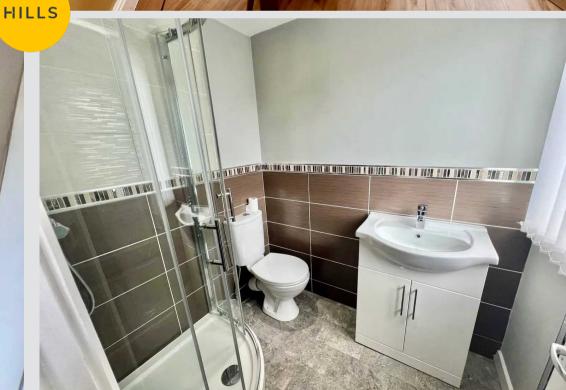

#### Bedroom 1

14' 1" x 8' 6" (4.30m x 2.60m)

En-suite

## Bedroom 2

15' 1" x 11' 2" (4.60m x 3.40m)

En-suite 2

## Bedroom 3

10' 10" x 11' 2" (3.30m x 3.40m)

En-suite