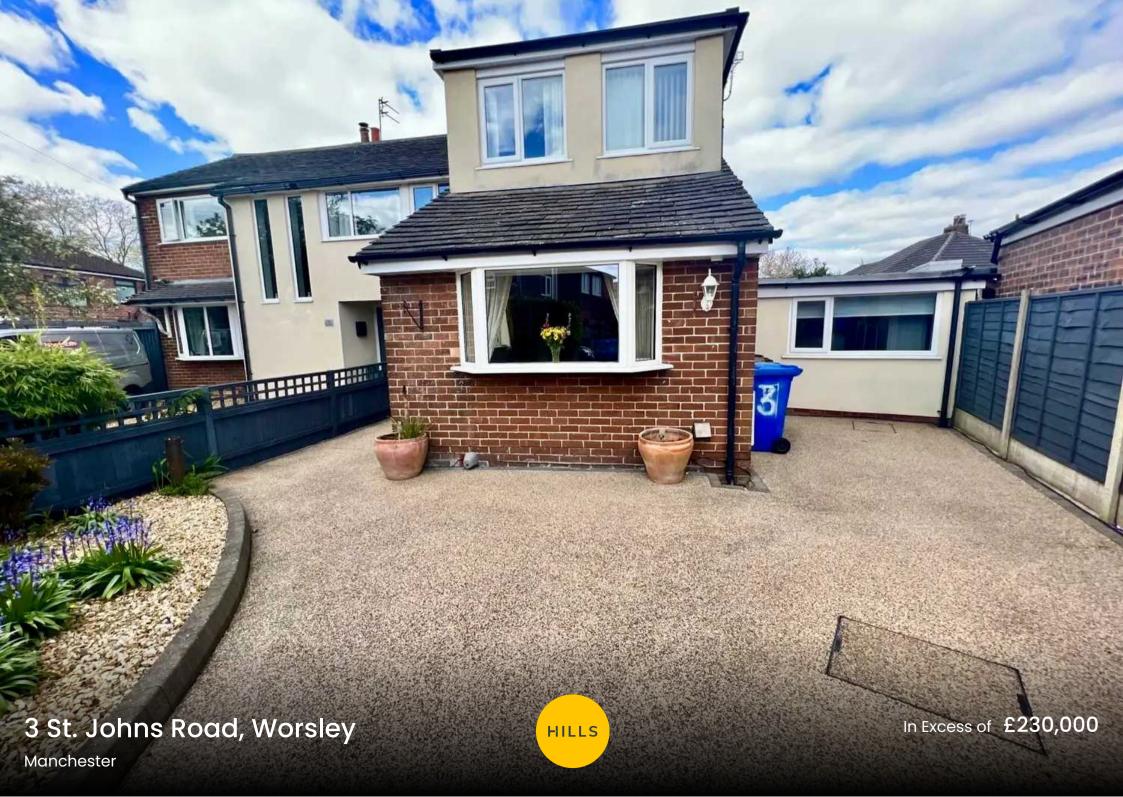

## 3 St. Johns Road

## Worsley, Manchester

NO CHAIN! A BEAUTIFULLY PRESENTED MODERN SEMI DETACHED HOUSE IN A CONVENIENT LOCATION JUST OFF THE EAST LANCS ROAD. This fantastic property offers THREE DOUBLE BEDROOMS, ALL WITH EN-SUITE BATHROOMS, A LARGE LOUNGE, A MODERN FITTED KITCHEN AND CONSERVATORY AND A HALLWAY. The Council Tax band: C

Tenure: Leasehold

- NO CHAIN
- VERY WELL PRESENTED SEMI DETACHED HOUSE
- THREE DOUBLE BEDROOMS ALL WITH EN-SUITE
- TWO RECEPTION ROOMS
- SPACIOUS MODERN FITTED KITCHEN
- GAS CENTRAL HEATING AND UPVC DOUBLE GLAZING
- LOW MAINTENANACE REAR GARDEN
- GATED DRIVEWAY