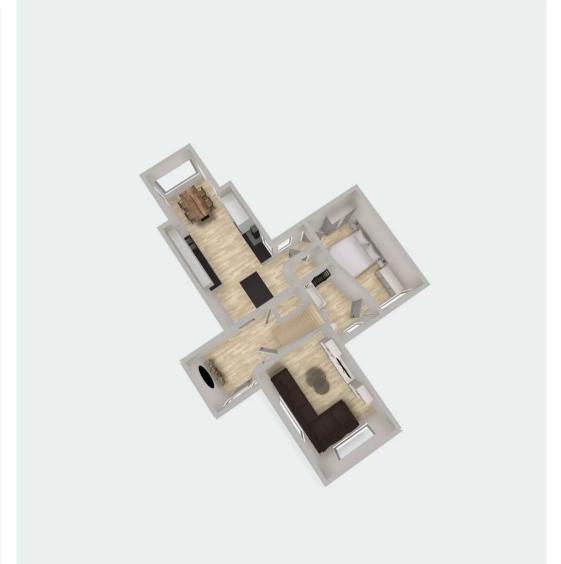

## Hallway

17' 1" x 7' 10" (5.20m x 2.40m)

## Living room

16' 5" x 11' 2" (5.00m x 3.40m)

#### Kitchen

17' 5" x 10' 10" (5.30m x 3.30m)

## Dining area

7' 10" x 7' 10" (2.40m x 2.40m)

wc

#### Bedroom 1

14' 1" x 8' 6" (4.30m x 2.60m)

En-suite

## Landing

6' 3" x 6' 3" (1.90m x 1.90m)

## Bedroom 2

15' 1" x 11' 2" (4.60m x 3.40m)

En-suite 2

## Bedroom 3

10' 10" x 11' 2" (3.30m x 3.40m)

En-suite