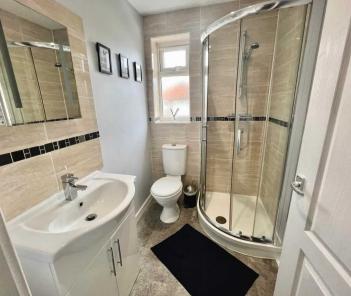

#### Bedroom 1

14' 1" x 8' 6" (4.30m x 2.60m)

En-suite

## Bedroom 2

15' 1" x 11' 2" (4.60m x 3.40m)

En-suite 2

## Bedroom 3

10' 10" x 11' 2" (3.30m x 3.40m)

En-suite