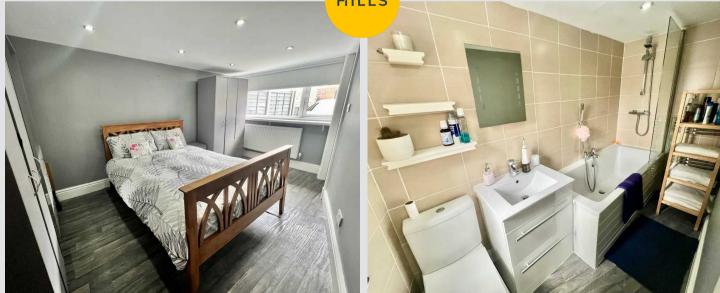

#### Bedroom 1

14' 1" x 8' 6" (4.30m x 2.60m)

En-suite

## Bedroom 2

15' 1" x 11' 2" (4.60m x 3.40m)

En-suite 2

## Bedroom 3

10' 10" x 11' 2" (3.30m x 3.40m)

En-suite