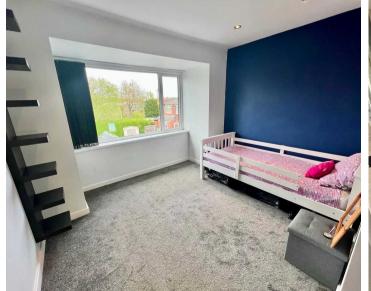

## Bedroom 2

15' 1" x 11' 2" (4.60m x 3.40m)

En-suite 2

## Bedroom 3

10' 10" x 11' 2" (3.30m x 3.40m)

En-suite