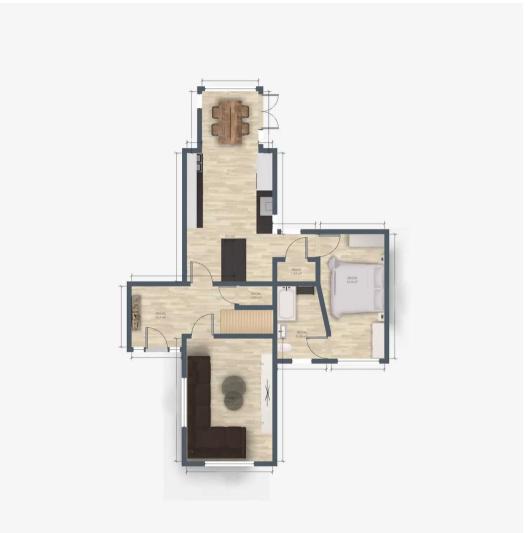

## Hallway

17' 1" x 7' 10" (5.20m x 2.40m)

## Living room

16' 5" x 11' 2" (5.00m x 3.40m)

#### Kitchen

17' 5" x 10' 10" (5.30m x 3.30m)

## Dining area

7' 10" x 7' 10" (2.40m x 2.40m)

wc

#### Bedroom 1

14' 1" x 8' 6" (4.30m x 2.60m)

En-suite

## Landing

6' 3" x 6' 3" (1.90m x 1.90m)

## Bedroom 2

15' 1" x 11' 2" (4.60m x 3.40m)

En-suite 2

## Bedroom 3

10' 10" x 11' 2" (3.30m x 3.40m)

En-suite