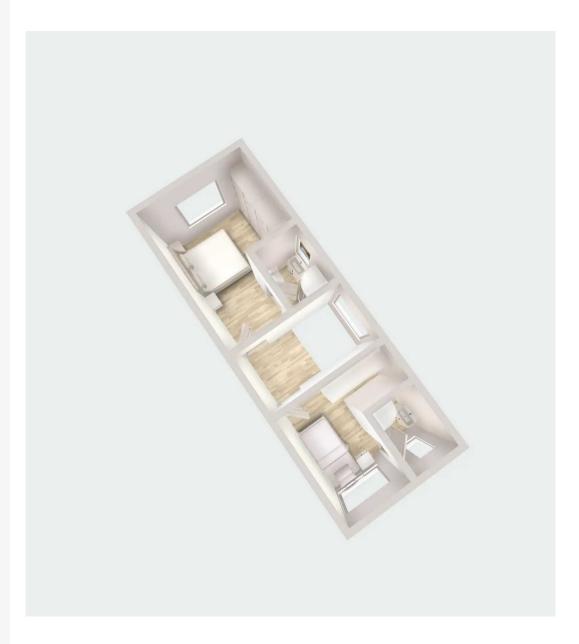

## Hallway

17' 1" x 7' 10" (5.20m x 2.40m)

## Living room

16' 5" x 11' 2" (5.00m x 3.40m)

#### Kitchen

17' 5" x 10' 10" (5.30m x 3.30m)

## Dining area

7' 10" x 7' 10" (2.40m x 2.40m)

wc

#### Bedroom 1

14' 1" x 8' 6" (4.30m x 2.60m)

En-suite

## Landing

6' 3" x 6' 3" (1.90m x 1.90m)

## Bedroom 2

15' 1" x 11' 2" (4.60m x 3.40m)

En-suite 2

## Bedroom 3

10' 10" x 11' 2" (3.30m x 3.40m)

En-suite