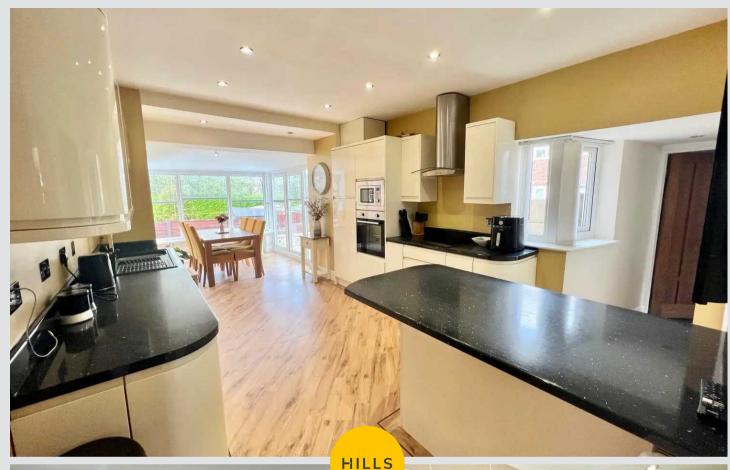

#### Kitchen

17' 5" x 10' 10" (5.30m x 3.30m)

## Dining area

7' 10" x 7' 10" (2.40m x 2.40m)

wc