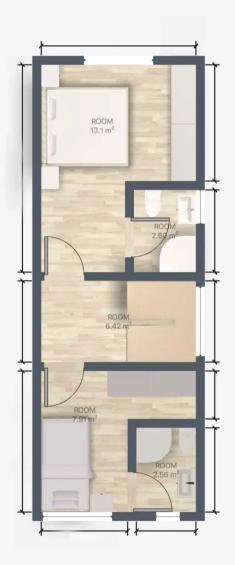

## Hallway

17' 1" x 7' 10" (5.20m x 2.40m)

## Living room

16' 5" x 11' 2" (5.00m x 3.40m)

#### Kitchen

17' 5" x 10' 10" (5.30m x 3.30m)

## Dining area

7' 10" x 7' 10" (2.40m x 2.40m)

wc

#### Bedroom 1

14' 1" x 8' 6" (4.30m x 2.60m)

En-suite

## Landing

6' 3" x 6' 3" (1.90m x 1.90m)

## Bedroom 2

15' 1" x 11' 2" (4.60m x 3.40m)

En-suite 2

## Bedroom 3

10' 10" x 11' 2" (3.30m x 3.40m)

En-suite