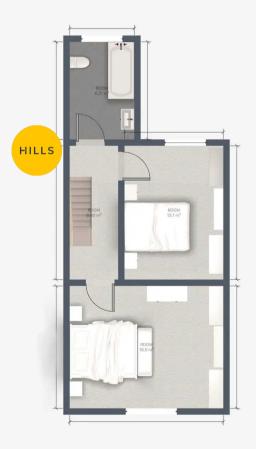

## Landing

14' 1" x 5' 3" (4.30m x 1.60m)

#### Bedroom 1

12' 6" x 15' 9" (3.80m x 4.80m)

#### Bedroom 2

14' 1" x 10' 2" (4.30m x 3.10m)

#### Bathroom

10' 2" x 7' 10" (3.10m x 2.40m)