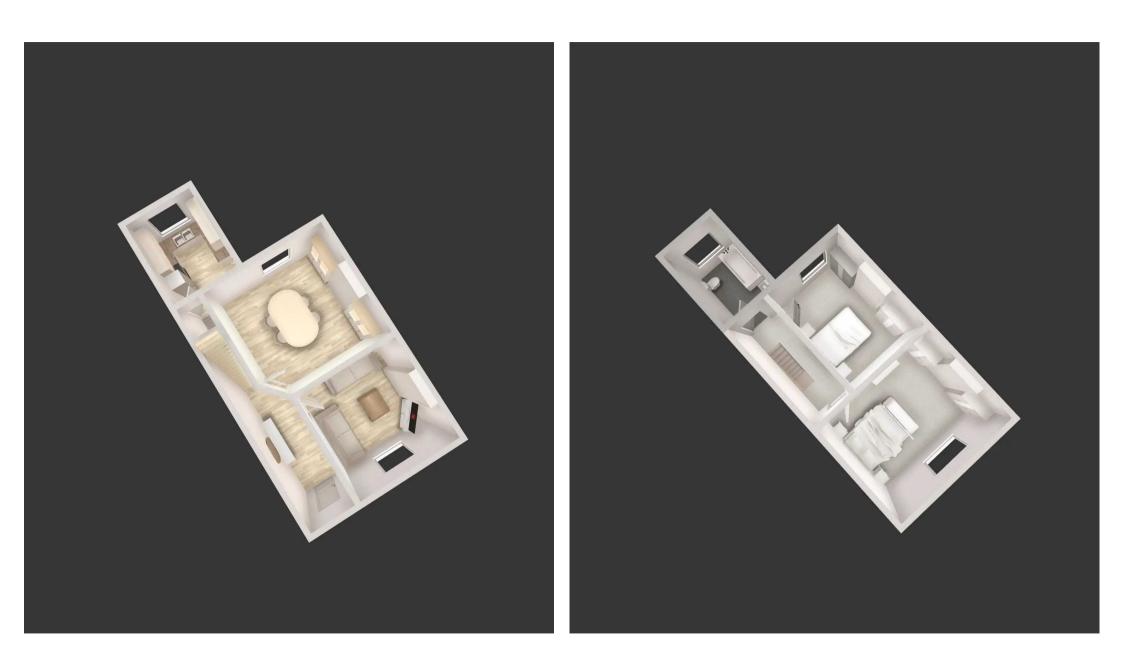

## Hallway

13' 1" x 3' 3" (4.00m x 1.00m)

## Living room

12' 2" x 12' 2" (3.70m x 3.70m)

## Dining room

14' 1" x 12' 10" (4.30m x 3.90m)

### Kitchen

10' 2" x 7' 10" (3.10m x 2.40m)

## Landing

14' 1" x 5' 3" (4.30m x 1.60m)

#### Bedroom 1

12' 6" x 15' 9" (3.80m x 4.80m)

#### Bedroom 2

14' 1" x 10' 2" (4.30m x 3.10m)

#### Bathroom

10' 2" x 7' 10" (3.10m x 2.40m)