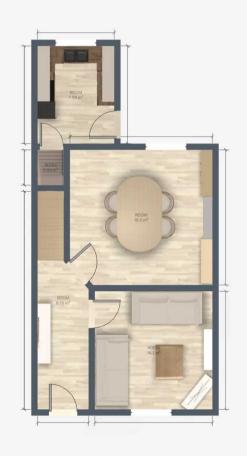

# 17 Pendlebury Road

Swinton, Manchester

Council Tax band: A

Tenure: Freehold







## Hallway

13' 1" x 3' 3" (4.00m x 1.00m)

## Living room

12' 2" x 12' 2" (3.70m x 3.70m)

## Dining room

14' 1" x 12' 10" (4.30m x 3.90m)

### Kitchen

10' 2" x 7' 10" (3.10m x 2.40m)

#### Cellar room

12' 2" x 12' 2" (3.70m x 3.70m)

## Landing

14' 1" x 5' 3" (4.30m x 1.60m)

#### Bedroom 1

12' 6" x 15' 9" (3.80m x 4.80m)

#### Bedroom 2

14' 1" x 10' 2" (4.30m x 3.10m)

#### Bathroom

10' 2" x 7' 10" (3.10m x 2.40m)















## Hills Swinton | Salfords Estate Agent

4 Pendlebury Road, Swinton - M27 4AR

0161 794 2888

swinton@hills.agency

www.hills.agency/



THE PROPERTY MISDESCRIPTIONS ACT 1991 The Agent has not tested any apparatus, equipment, fixtures and fittings or services and so cannot verify that they are in working order or fit for the purpose. A Buyer is advised to obtain verification from their Solicitor or Surveyor. References to the Tenure of a Property are based on information supplied by the Seller. The Agent has not had sight of the title documents. A Buyer is advised to obtain verification from their Solicitor. You are advised to check the availability of this property before travelling any distance to view. Every effort and precaution has been made to ensure these particulars are co