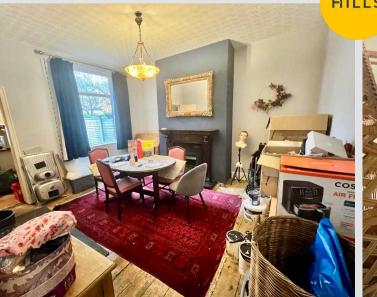

# 17 Pendlebury Road

Swinton, Manchester

Council Tax band: A

Tenure: Freehold







## Hallway

13' 1" x 3' 3" (4.00m x 1.00m)

## Living room

12' 2" x 12' 2" (3.70m x 3.70m)

## Dining room

14' 1" x 12' 10" (4.30m x 3.90m)

### Kitchen

10' 2" x 7' 10" (3.10m x 2.40m)

#### Cellar room

12' 2" x 12' 2" (3.70m x 3.70m)

## Landing

14' 1" x 5' 3" (4.30m x 1.60m)

#### Bedroom 1

12' 6" x 15' 9" (3.80m x 4.80m)

#### Bedroom 2

14' 1" x 10' 2" (4.30m x 3.10m)

#### Bathroom

10' 2" x 7' 10" (3.10m x 2.40m)















## Hills Swinton | Salfords Estate Agent

4 Pendlebury Road, Swinton - M27 4AR

0161 794 2888

swinton@hills.agency

www.hills.agency/



THE PROPERTY MISDESCRIPTIONS ACT 1991 The Agent has not tested any apparatus, equipment, fixtures and fittings or services and so cannot verify that they are in working order or fit for the purpose. A Buyer is advi