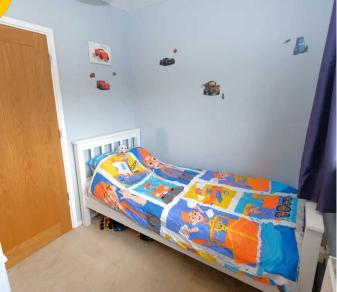

#### Bedroom One

12' 4" x 11' 1" (3.75m x 3.39m)

Complete with a ceiling light point, double glazed window and wall mounted radiator. Fitted with carpet flooring.

#### Bedroom Two

10' 3" x 10' 2" (3.13m x 3.11m)

Complete with a ceiling light point, double glazed window and wall mounted radiator. Fitted with carpet flooring.

#### **Bedroom Three**

9' 9" x 7' 1" (2.97m x 2.16m)

Complete with a ceiling light point, double glazed window and wall mounted radiator. Fitted with carpet flooring.