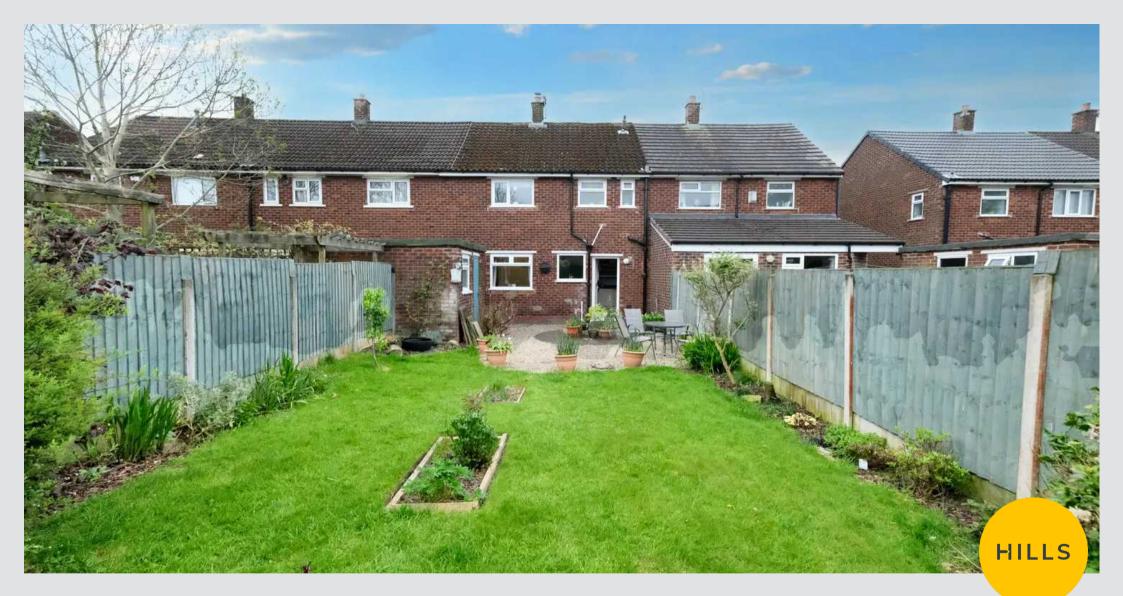

#### External

To the rear of the property is a garden with stoned seating area and lawn.

HILLS