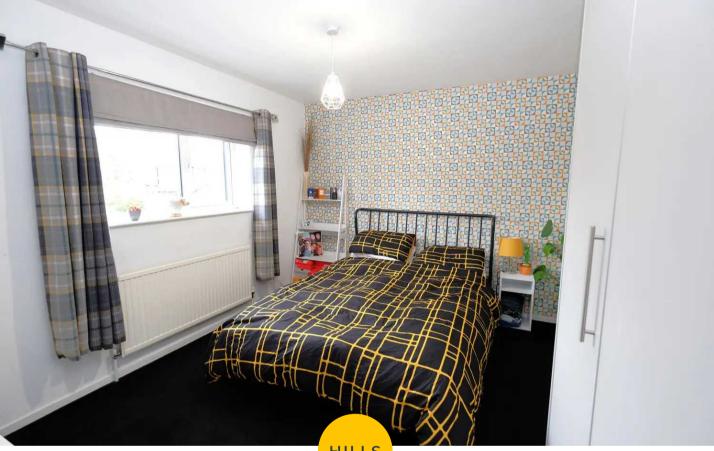

#### Bedroom One

12' 4" x 11' 1" (3.75m x 3.39m)

Complete with a ceiling light point, double glazed window and wall mounted radiator. Fitted with carpet flooring.

#### Bedroom Two

10' 3" x 10' 2" (3.13m x 3.11m)

Complete with a ceiling light point, double glazed window and wall mounted radiator. Fitted with carpet flooring.

#### **Bedroom Three**

9' 9" x 7' 1" (2.97m x 2.16m)

Complete with a ceiling light point, double glazed window and wall mounted radiator. Fitted with carpet flooring.