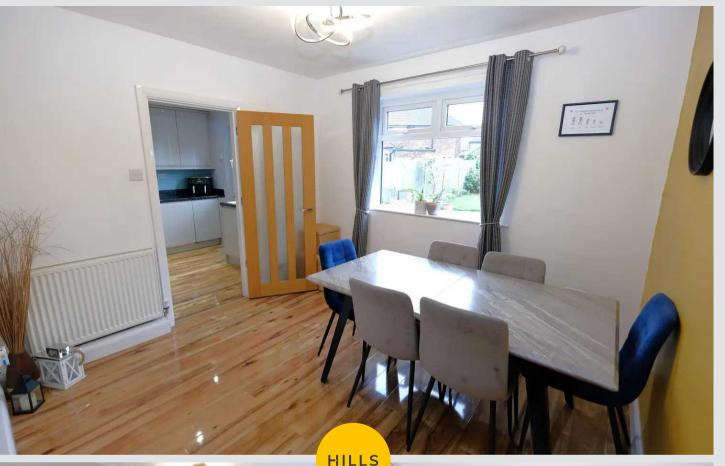

#### **Dining Room**

9' 9" x 10' 7" (2.98m x 3.22m)

Complete with a ceiling light point, double glazed window and wall mounted radiator. Fitted with laminate flooring.

#### Lounge

13' 11" x 11' 4" (4.24m x 3.45m)

Featuring a log burner. Complete with a ceiling light point, double glazed window and wall mounted radiator. Fitted with laminate flooring.