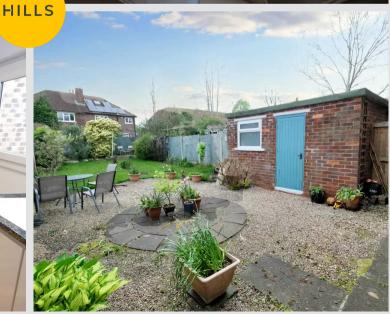

#### External

To the rear of the property is a garden with stoned seating area and lawn.

HILLS