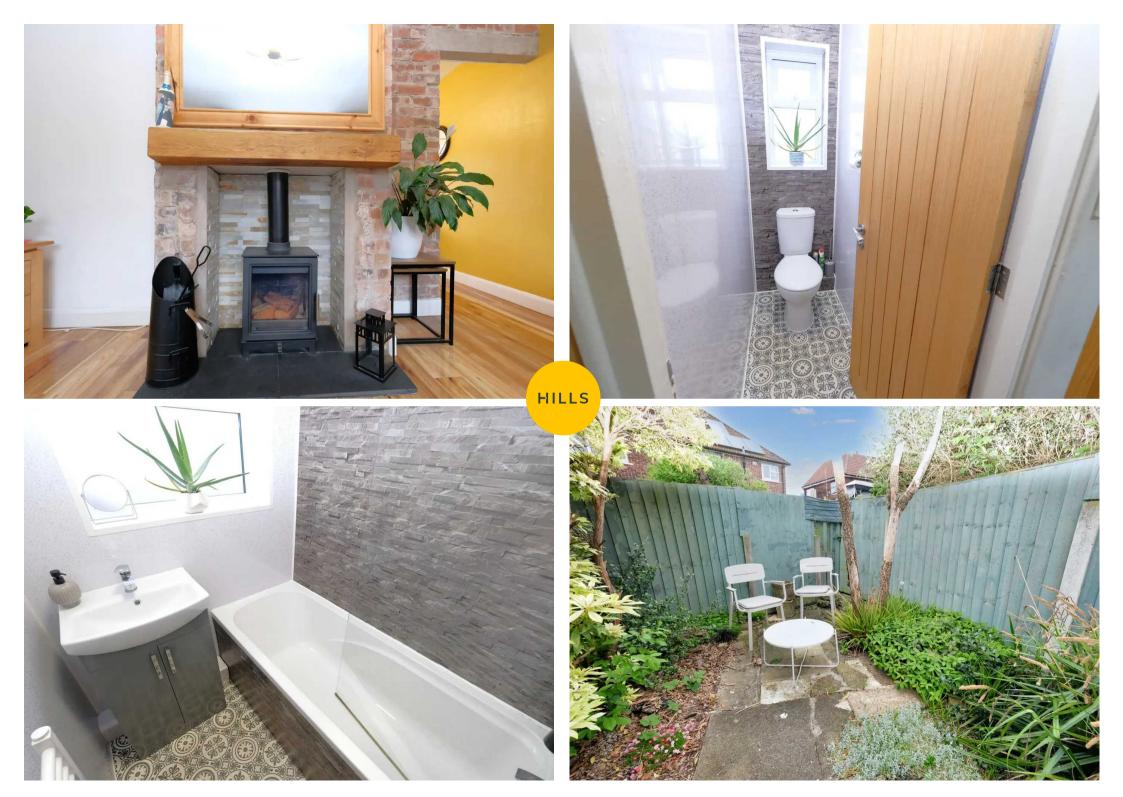

#### Lounge

13' 11" x 11' 4" (4.24m x 3.45m)

Featuring a log burner. Complete with a ceiling light point, double glazed window and wall mounted radiator. Fitted with laminate flooring.

### Bathroom

4' 10" x 5' 8" (1.47m x 1.72m) Featuring a bath and sink. Complete with a ceiling light point and splash cladding.

#### External

To the rear of the property is a garden with stoned seating area and lawn.

HILLS