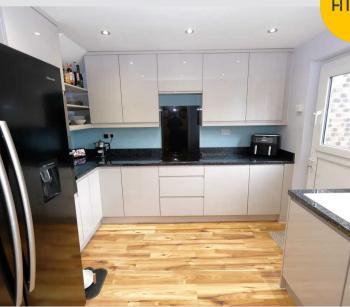

#### Kitchen

#### 9' 4" x 10' 5" (2.85m x 3.17m)

Featuring modern wall and base units with an integral oven, microwave, hob, dishwasher and washing machine. Space for fridge freezer. Complete with laminate flooring.