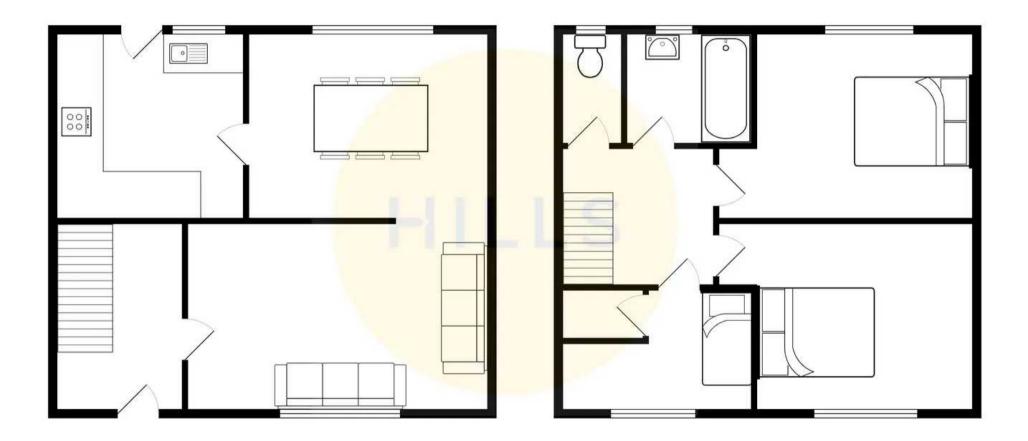

#### **Entrance Hallway**

Entered via a composite front door. Complete with a ceiling light point, wall mounted radiator and tiled flooring.

#### Kitchen

#### 9' 4" x 10' 5" (2.85m x 3.17m)

Featuring modern wall and base units with an integral oven, microwave, hob, dishwasher and washing machine. Space for fridge freezer. Complete with laminate flooring.

#### **Dining Room**

9' 9" x 10' 7" (2.98m x 3.22m)

Complete with a ceiling light point, double glazed window and wall mounted radiator. Fitted with laminate flooring.

#### Landing

Complete with a ceiling light point and carpet flooring.

#### Bedroom One

12' 4" x 11' 1" (3.75m x 3.39m)

Complete with a ceiling light point, double glazed window and wall mounted radiator. Fitted with carpet flooring.

#### Bedroom Two

10' 3" x 10' 2" (3.13m x 3.11m)

Complete with a ceiling light point, double glazed window and wall mounted radiator. Fitted with carpet flooring.

#### **Bedroom Three**

9' 9" x 7' 1" (2.97m x 2.16m)

Complete with a ceiling light point, double glazed window and wall mounted radiator. Fitted with carpet flooring.

### Bathroom

4' 10" x 5' 8" (1.47m x 1.72m) Featuring a bath and sink. Complete with a ceiling light point and splash cladding.