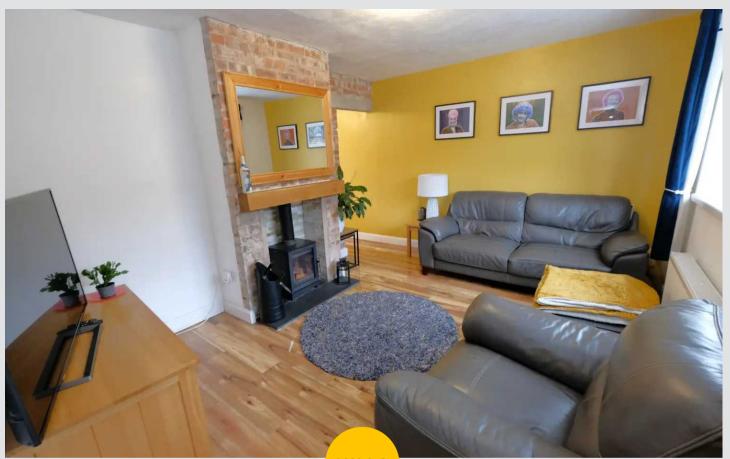

#### Lounge

13' 11" x 11' 4" (4.24m x 3.45m)

Featuring a log burner. Complete with a ceiling light point, double glazed window and wall mounted radiator. Fitted with laminate flooring.