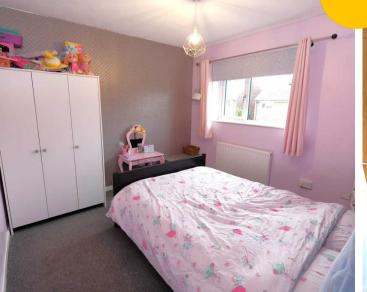

#### Bedroom One

12' 4" x 11' 1" (3.75m x 3.39m)

Complete with a ceiling light point, double glazed window and wall mounted radiator. Fitted with carpet flooring.

#### Bedroom Two

10' 3" x 10' 2" (3.13m x 3.11m)

Complete with a ceiling light point, double glazed window and wall mounted radiator. Fitted with carpet flooring.

#### **Bedroom Three**

9' 9" x 7' 1" (2.97m x 2.16m)

Complete with a ceiling light point, double glazed window and wall mounted radiator. Fitted with carpet flooring.