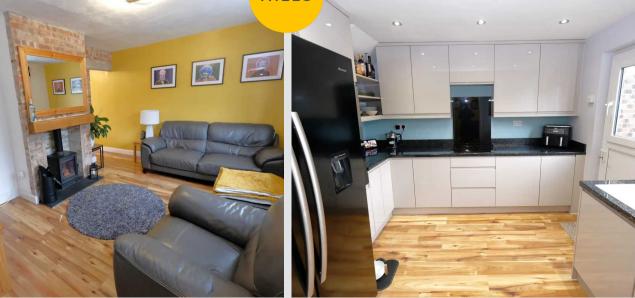

#### Lounge

13' 11" x 11' 4" (4.24m x 3.45m)

Featuring a log burner. Complete with a ceiling light point, double glazed window and wall mounted radiator. Fitted with laminate flooring.

#### Kitchen

#### 9' 4" x 10' 5" (2.85m x 3.17m)

Featuring modern wall and base units with an integral oven, microwave, hob, dishwasher and washing machine. Space for fridge freezer. Complete with laminate flooring.