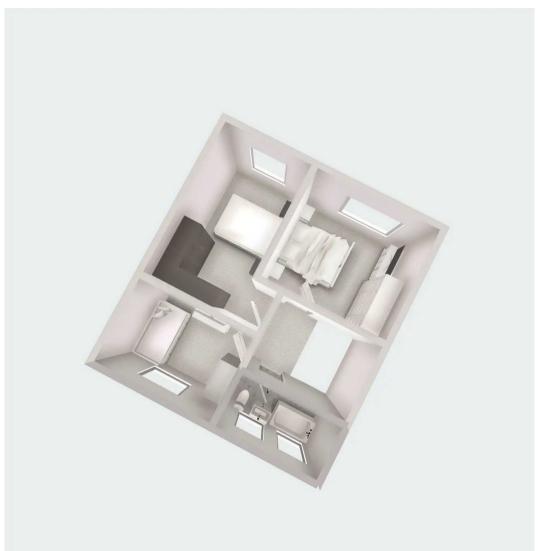

# 10 Linton Walk

Salford, Salford

\* CHAIN FREE \* A PERFCET FIRST HOME or INVESTMENT, this FANTASTIC PROPERTY features 3 GENEROUS BEDROOMS & a MODERN FAMILY BATHROOM to the first floor, whilst the ground floor comprises of an entrance hallway, W.C, FITTED MODERN KITCHEN, and a SPACIOUS lounge & dining area. UPVC DOUBLE GLAZED &...

## Hallway

10' 10" x 4' 11" (3.30m x 1.50m)

# Living and Dining room

11' 2" x 21' 0" (3.40m x 6.40m)

#### WC

4' 11" x 3' 3" (1.50m x 1.00m)

### Kitchen

10' 10" x 8' 10" (3.30m x 2.70m)

## Landing

#### Bedroom 1

10' 10" x 12' 2" (3.30m x 3.70m)

#### Bedroom 2

14' 1" x 11' 6" (4.30m x 3.50m)

#### Bedroom 3

7' 10" x 11' 6" (2.40m x 3.50m)

#### Bathroom

4' 7" x 9' 10" (1.40m x 3.00m)