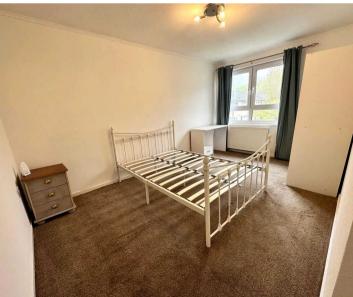

#### Bedroom 1

10' 10" x 12' 2" (3.30m x 3.70m)

#### Bedroom 2

14' 1" x 11' 6" (4.30m x 3.50m)

#### Bedroom 3

7' 10" x 11' 6" (2.40m x 3.50m)