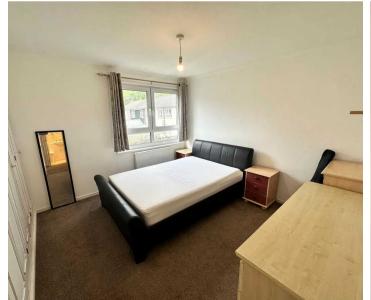

#### Bedroom 1

10' 10" x 12' 2" (3.30m x 3.70m)

#### Bedroom 2

14' 1" x 11' 6" (4.30m x 3.50m)

#### Bedroom 3

7' 10" x 11' 6" (2.40m x 3.50m)