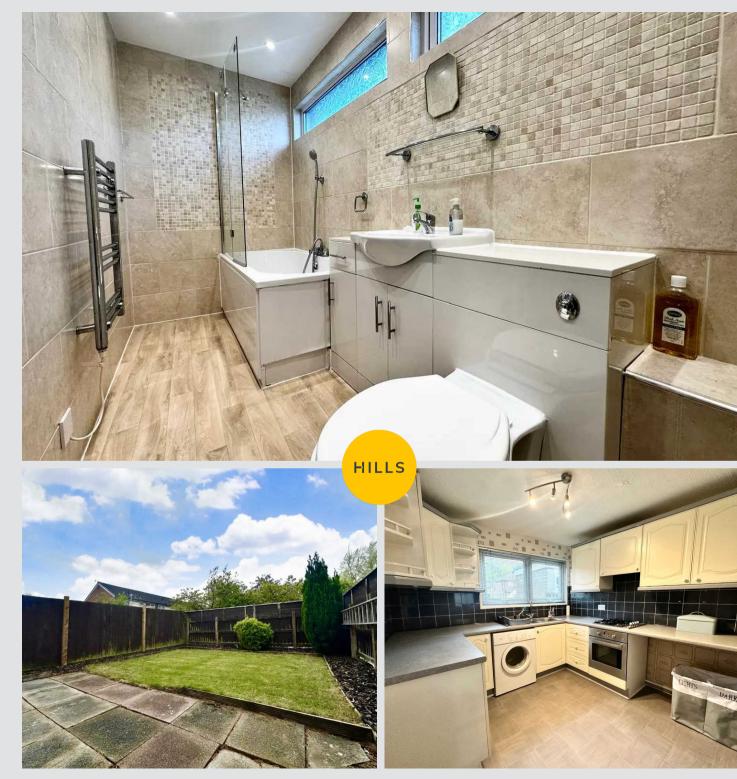

### Kitchen

10' 10" x 8' 10" (3.30m x 2.70m)

#### Bathroom

4' 7" x 9' 10" (1.40m x 3.00m)

Council Tax band: A

Tenure: Freehold

- CHAIN FREE
- 3 BEDROOMS
- SPACIOUS LOUNGE & DINING AREA
- FITTED MODERN KITCHEN, BATHROOM, AND DOWNSTAIRS W.C
- UPVC DOUBLE GLAZED WINDOWS & 'COMBI' GAS CENTRAL HEATING
- WELL MAINTAINED GARDEN TO THE REAR
- POPULAR RESIDENTIAL AREA CLOSE TO MANY LOCAL AMENITIES & EXCELLENT TRANSPORT LINKS
- PERFECT FIRST HOME OR INVESTMENT