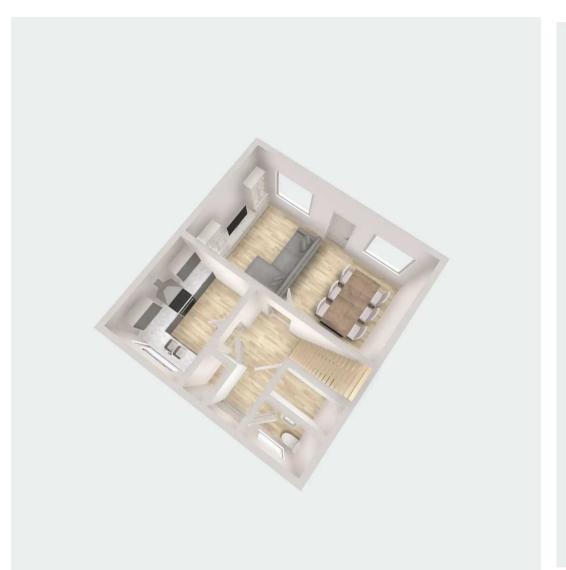

# 10 Linton Walk

Salford, Salford

\* CHAIN FREE \* A PERFCET FIRST HOME or INVESTMENT, this FANTASTIC PROPERTY features 3 GENEROUS BEDROOMS & a MODERN FAMILY BATHROOM to the first floor, whilst the ground floor comprises of an entrance hallway, W.C, FITTED MODERN KITCHEN, and a SPACIOUS lounge & dining area. UPVC DOUBLE GLAZED &...