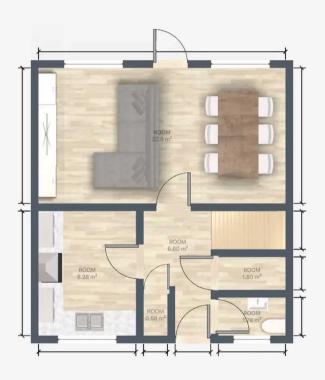

## Hallway

10' 10" x 4' 11" (3.30m x 1.50m)

# Living and Dining room

11' 2" x 21' 0" (3.40m x 6.40m)

#### WC

4' 11" x 3' 3" (1.50m x 1.00m)

### Kitchen

10' 10" x 8' 10" (3.30m x 2.70m)