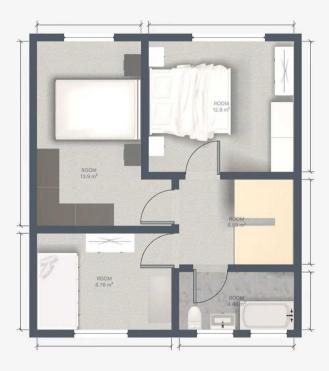

## Landing

#### Bedroom 1

10' 10" x 12' 2" (3.30m x 3.70m)

#### Bedroom 2

14' 1" x 11' 6" (4.30m x 3.50m)

#### Bedroom 3

7' 10" x 11' 6" (2.40m x 3.50m)

#### Bathroom

4' 7" x 9' 10" (1.40m x 3.00m)