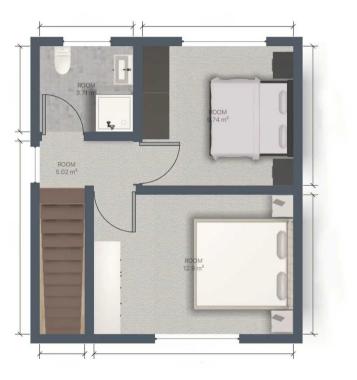

## **Bedroom One**

9' 6" x 12' 10" (2.90m x 3.90m)

## Bedroom Two

8' 2" x 11' 2" (2.50m x 3.40m)

## Bathroom

5' 7" x 6' 3" (1.70m x 1.90m)