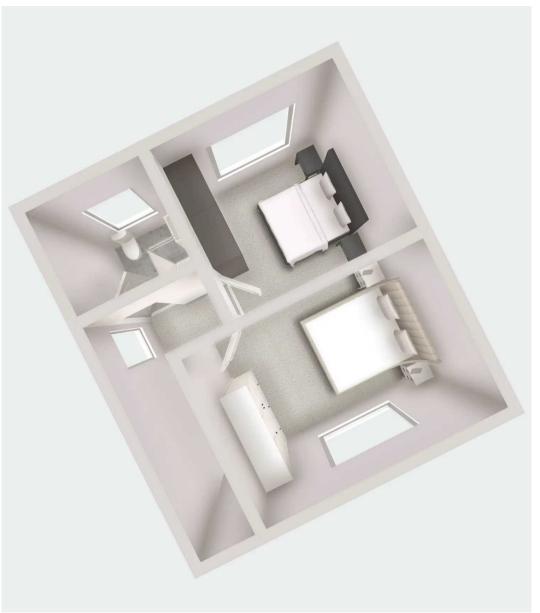

## Porch

6' 7" x 3' 3" (2.00m x 1.00m)

## Lounge

11' 6" x 14' 9" (3.50m x 4.50m)

## Kitchen

7' 10" x 17' 9" (2.40m x 5.40m)

## Conservatory

11' 10" x 8' 2" (3.60m x 2.50m)

## **Bedroom One**

9' 6" x 12' 10" (2.90m x 3.90m)

## Bedroom Two

8' 2" x 11' 2" (2.50m x 3.40m)

## Bathroom

5' 7" x 6' 3" (1.70m x 1.90m)