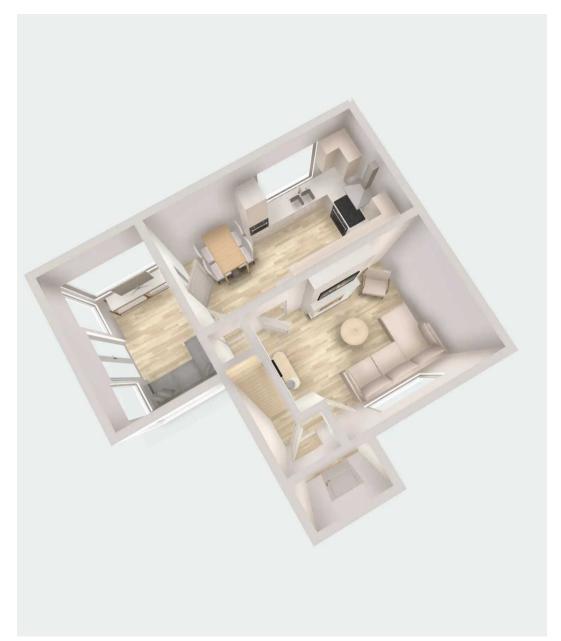

ground floor there is a spacious lounge, modern fitted kitchen, hallway and a conservatory. On the first floor, there are two double bedrooms and a bathroom. The house has gas

Council Tax band: A

Tenure: Freehold

- WELL PRESENTED SEMI DETACHED HOUSE
- WELL MAINTAINED GARDENS
- GAS CENTRAL HEATING AND UPVC DOUBLE GLAZING
- TWO DOUBLE BEDROOMS
- MODERN FITTED KITCHEN
- CONSERVATORY
- GARAGE
- WELL PLACED FOR LOCAL SCHOOLS SHOPS AND TRANSPORT LINKS



## Porch

6' 7" x 3' 3" (2.00m x 1.00m)

## Lounge

11' 6" x 14' 9" (3.50m x 4.50m)

## Kitchen

7' 10" x 17' 9" (2.40m x 5.40m)

## Conservatory

11' 10" x 8' 2" (3.60m x 2.50m)

## **Bedroom One**

9' 6" x 12' 10" (2.90m x 3.90m)

## Bedroom Two

8' 2" x 11' 2" (2.50m x 3.40m)

## Bathroom

5' 7" x 6' 3" (1.70m x 1.90m)

























# Hills Swinton | Salfords Estate Agent

4 Pendlebury Road, Swinton - M27 4AR

0161 794 2888

swinton@hills.agency

www.hills.agency/



THE PROPERTY MISDESCRIPTIONS ACT 1991 The Agent has not tested any apparatus, equipment, fixtures and fittings or services and so cannot verify that they are in working order or fit for the purpose. A Buyer is advised to obtain verification from their Solicitor or Surveyor. References to the Tenure of a Property are based on information supplied by the Seller. The Agent has not had sight of the title documents. A Buyer is advised to obtain verification from their Solicitor. You are advised to check the availability of this property before travelling any distance to view. Every effort and precaution has been made to ensure these particulars are corre