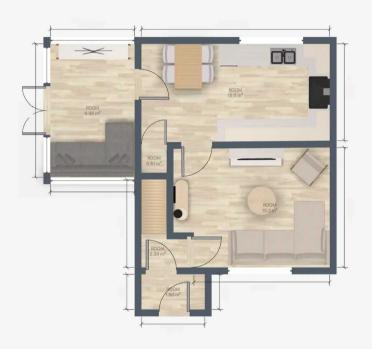

## Porch

6' 7" x 3' 3" (2.00m x 1.00m)

## Lounge

11' 6" x 14' 9" (3.50m x 4.50m)

## Kitchen

7' 10" x 17' 9" (2.40m x 5.40m)

## Conservatory

11' 10" x 8' 2" (3.60m x 2.50m)