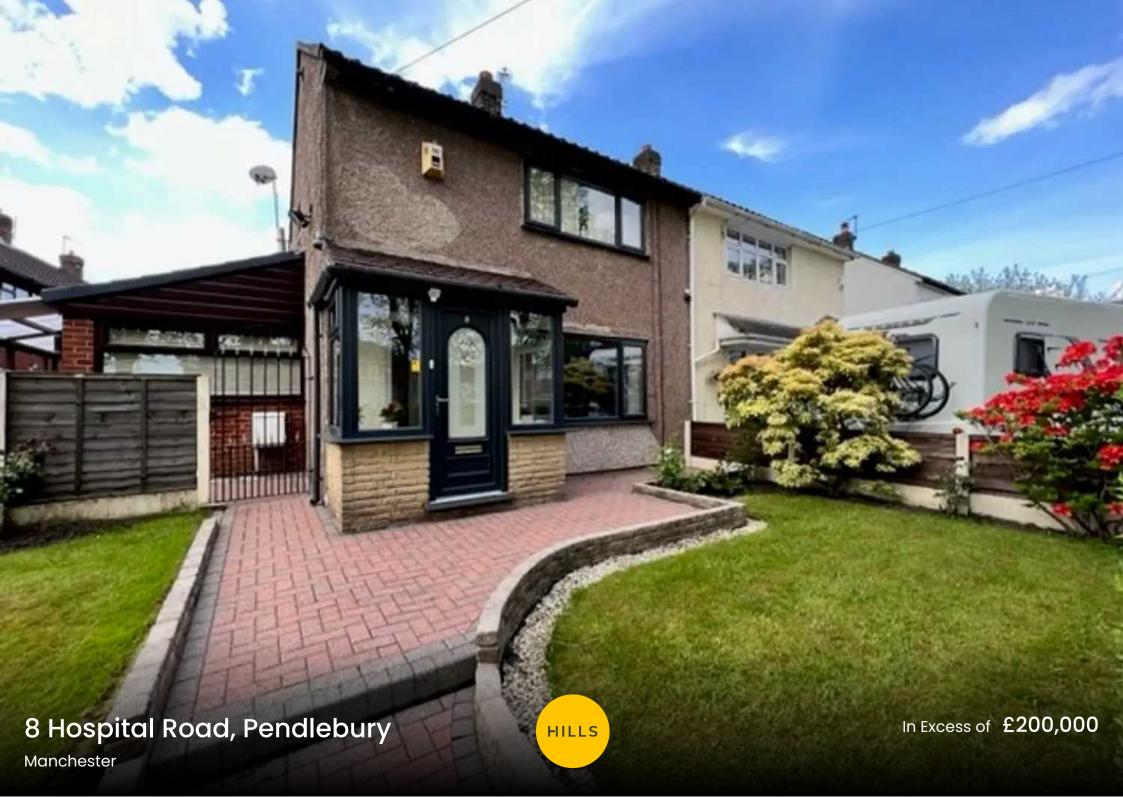

## 8 Hospital Road

Pendlebury, Manchester

NO CHAIN. A WELL PRESENTED SEMI DETACHED HOUSE ON A GENEROUS CORNER PLOT. On the ground floor there is a spacious lounge, modern fitted kitchen, hallway and a conservatory. On the first floor, there are two double bedrooms and a bathroom. The house has gas

Council Tax band: A

Tenure: Freehold

- WELL PRESENTED SEMI DETACHED HOUSE
- WELL MAINTAINED GARDENS
- GAS CENTRAL HEATING AND UPVC DOUBLE GLAZING
- TWO DOUBLE BEDROOMS
- MODERN FITTED KITCHEN
- CONSERVATORY
- GARAGE
- WELL PLACED FOR LOCAL SCHOOLS SHOPS AND TRANSPORT LINKS