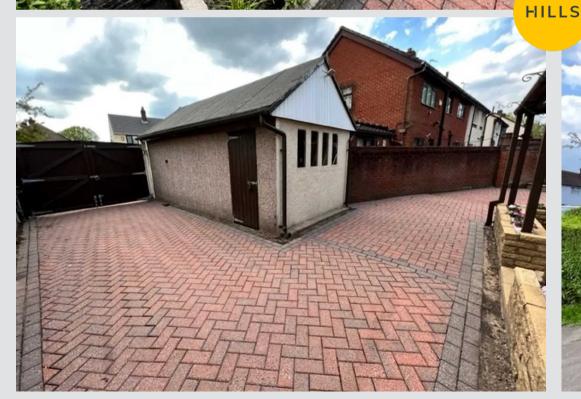

Council Tax band: A

Tenure: Freehold

- WELL PRESENTED SEMI DETACHED HOUSE
- WELL MAINTAINED GARDENS
- GAS CENTRAL HEATING AND UPVC DOUBLE GLAZING
- TWO DOUBLE BEDROOMS
- MODERN FITTED KITCHEN
- CONSERVATORY
- GARAGE
- WELL PLACED FOR LOCAL SCHOOLS SHOPS AND TRANSPORT LINKS