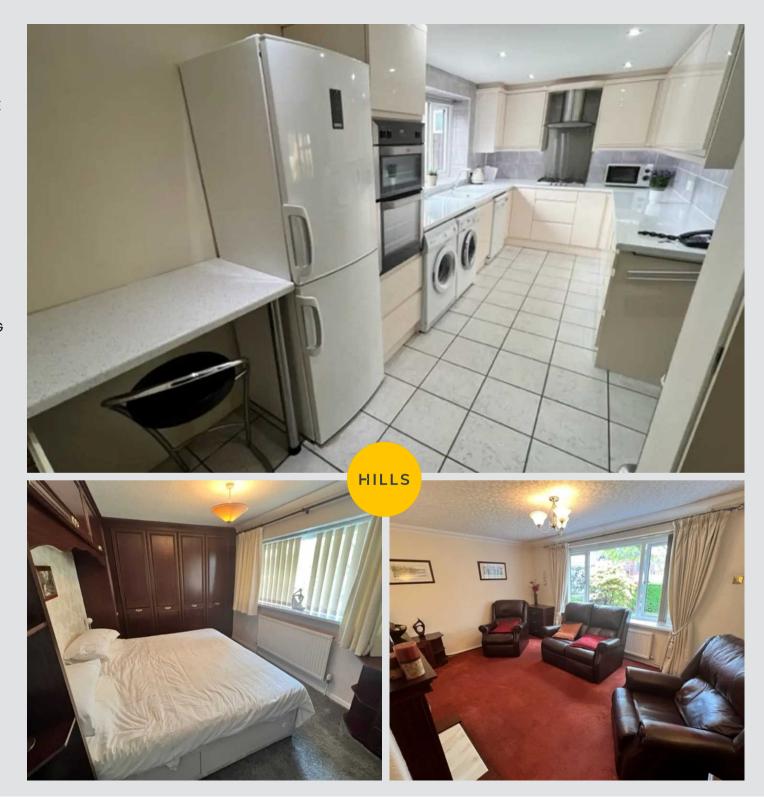

## Kitchen

7' 10" x 17' 9" (2.40m x 5.40m)

## **Bedroom One**

9' 6" x 12' 10" (2.90m x 3.90m)

## Lounge

11' 6" x 14' 9" (3.50m x 4.50m)