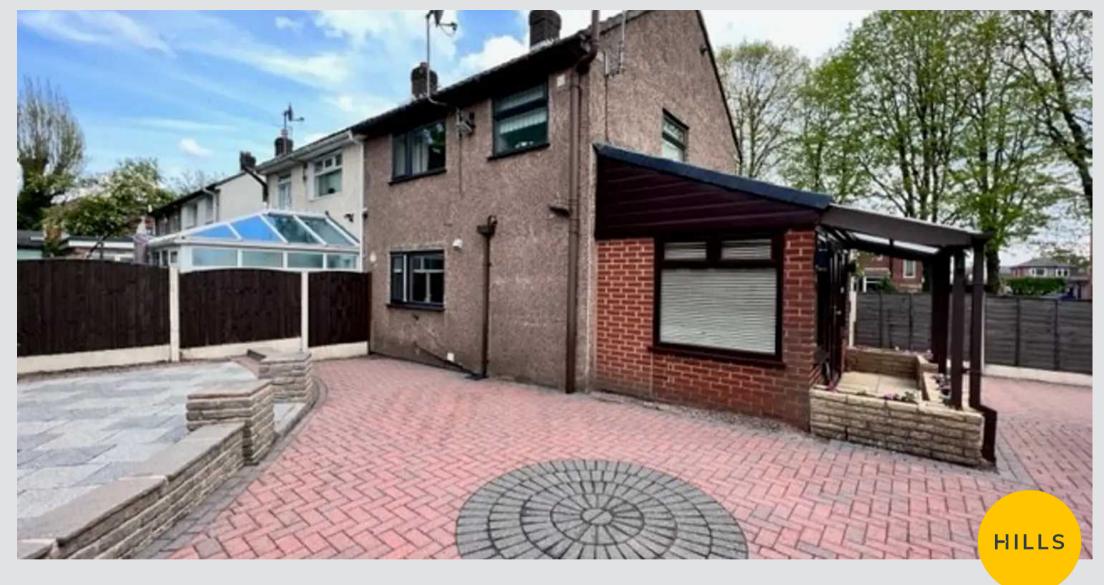

## 8 Hospital Road

Pendlebury, Manchester

NO CHAIN. A WELL PRESENTED SEMI DETACHED HOUSE ON A GENEROUS CORNER PLOT. On the ground floor there is a spacious lounge, modern fitted kitchen, hallway and a conservatory. On the first floor, there are two double bedrooms and a bathroom. The house has gas

Council Tax band: A

Tenure: Freehold

- WELL PRESENTED SEMI DETACHED HOUSE
- WELL MAINTAINED GARDENS
- GAS CENTRAL HEATING AND UPVC DOUBLE GLAZING
- TWO DOUBLE BEDROOMS
- MODERN FITTED KITCHEN
- CONSERVATORY
- GARAGE
- WELL PLACED FOR LOCAL SCHOOLS SHOPS AND TRANSPORT LINKS