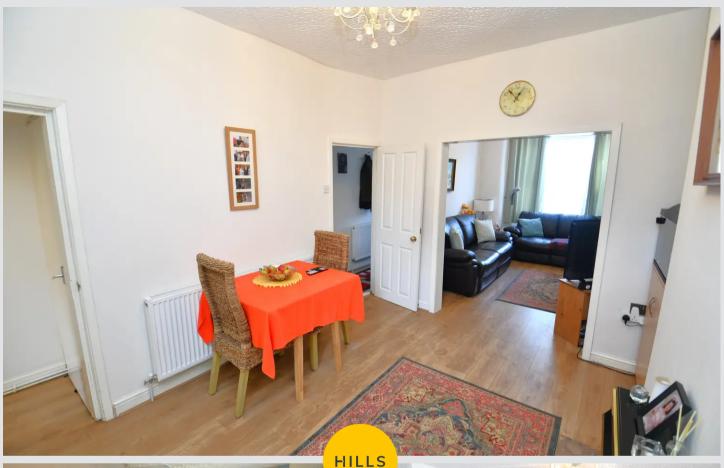

# **Dining Room**

11' 11" x 10' 8" (3.63m x 3.25m)

Complete with a ceiling light point, double glazed window and wall mounted radiator. Fitted with laminate flooring.