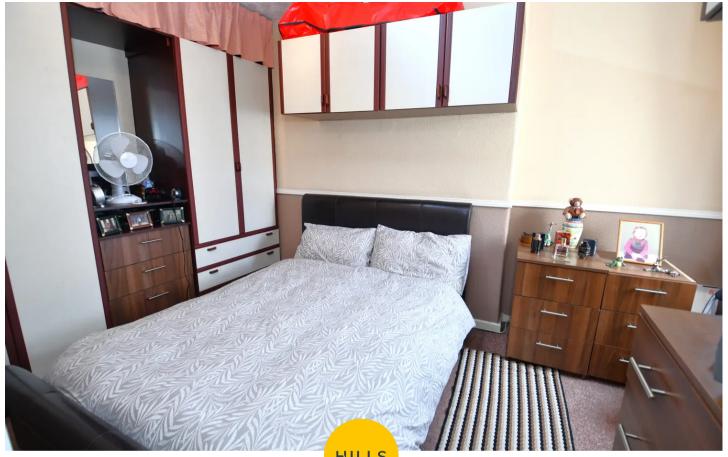

#### **Bedroom One**

13' 7" x 8' 5" (4.15m x 2.57m)

Complete with a ceiling light point, double glazed window and wall mounted radiator. Fitted with carpet flooring.