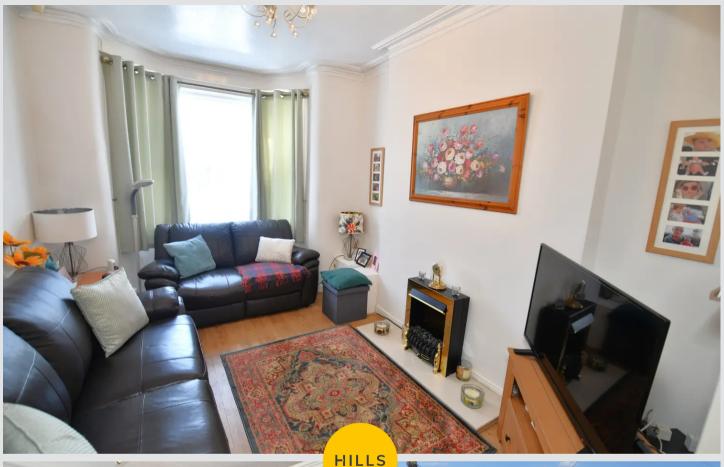

# Lounge

11' 1" x 9' 11" (3.39m x 3.02m)

Complete with a ceiling light point, double glazed bay window and wall mounted radiator. Fitted with laminate flooring.