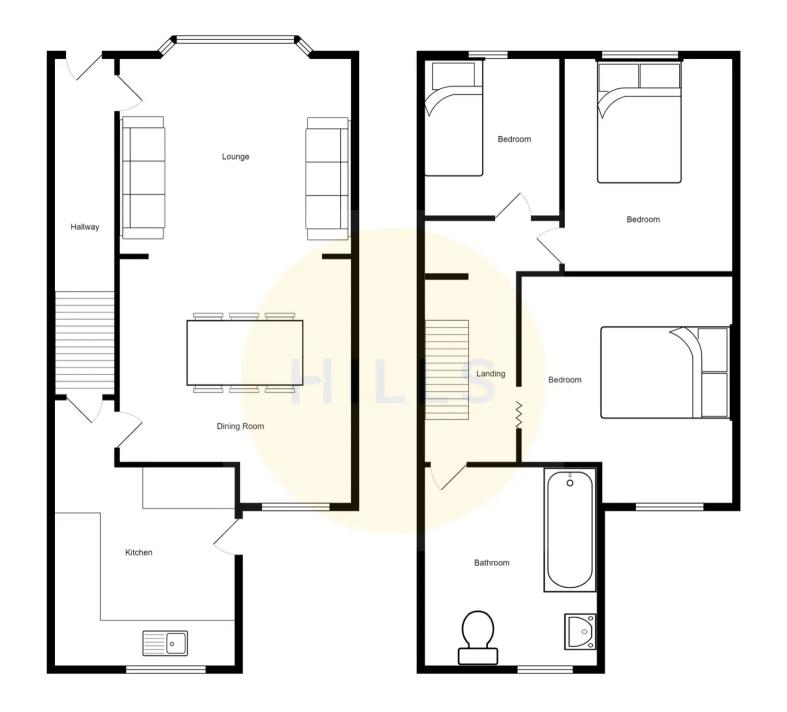

#### **Entrance Hallway**

Complete with a ceiling light point, wall mounted radiator and laminate flooring.

# Lounge

11' 1" x 9' 11" (3.39m x 3.02m)

Complete with a ceiling light point, double glazed bay window and wall mounted radiator. Fitted with laminate flooring.

#### Kitchen

10' 1" x 7' 10" (3.07m x 2.38m)

Featuring complementary fitted units with integral fridge freezer, hob and oven. Space for a washer. Complete with a ceiling light point, double glazed window and wall mounted radiator. Fitted with laminate flooring.

# **Dining Room**

11' 11" x 10' 8" (3.63m x 3.25m)

Complete with a ceiling light point, double glazed window and wall mounted radiator. Fitted with laminate flooring.

### Landing

11' 1" x 9' 11" (3.39m x 3.02m)

Complete with a ceiling light point and carpet flooring.

#### **Bedroom One**

13' 7" x 8' 5" (4.15m x 2.57m)

Complete with a ceiling light point, double glazed window and wall mounted radiator. Fitted with carpet flooring.

#### **Bedroom Two**

11' 0" x 6' 4" (3.36m x 1.94m)

Complete with a ceiling light point, double glazed window and wall mounted radiator. Fitted with carpet flooring.

#### **Bedroom Three**

7' 9" x 6' 2" (2.37m x 1.89m)

Complete with a ceiling light point, double glazed window and wall mounted radiator. Fitted with carpet flooring.

# Bathroom

10' 1" x 7' 9" (3.08m x 2.36m)

Featuring a three-piece suite including a bath with shower over, hand wash basin and W.C. Complete with a ceiling light point, double glazed window and wall mounted radiator. Fitted with ceiling light point, double glazed window and wall mounted radiator. Fitted with laminate flooring.