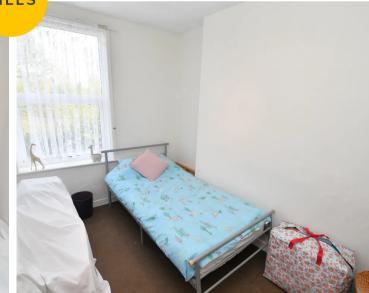

#### **Bedroom Three**

7' 9" x 6' 2" (2.37m x 1.89m)

Complete with a ceiling light point, double glazed window and wall mounted radiator. Fitted with carpet flooring.