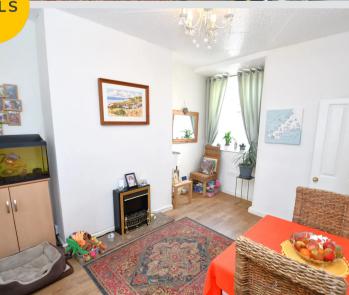

# Lounge

11' 1" x 9' 11" (3.39m x 3.02m)

Complete with a ceiling light point, double glazed bay window and wall mounted radiator. Fitted with laminate flooring.