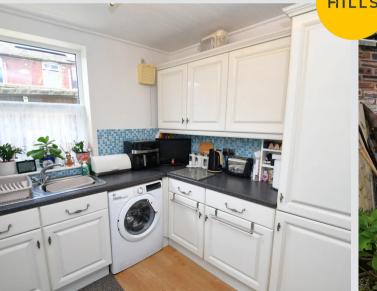

#### Kitchen

10' 1" x 7' 10" (3.07m x 2.38m)

Featuring complementary fitted units with integral fridge freezer, hob and oven. Space for a washer. Complete with a ceiling light point, double glazed window and wall mounted radiator. Fitted with laminate flooring.