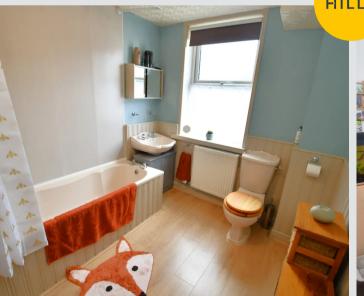

# Bathroom

10' 1" x 7' 9" (3.08m x 2.36m)

Featuring a three-piece suite including a bath with shower over, hand wash basin and W.C. Complete with a ceiling light point, double glazed window and wall mounted radiator. Fitted with ceiling light point, double glazed window and wall mounted radiator. Fitted with laminate flooring.