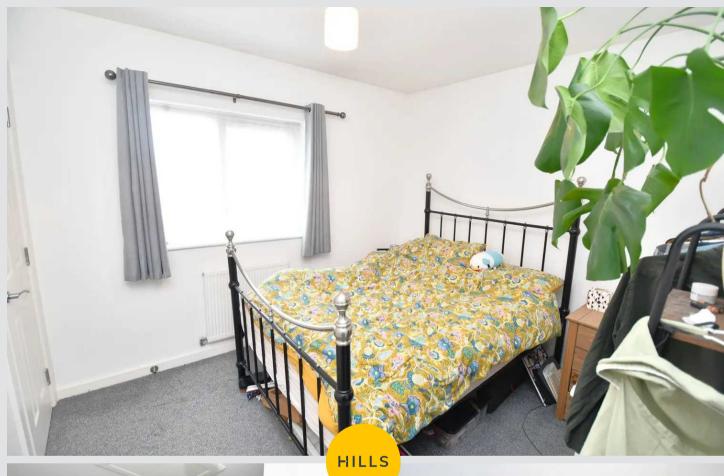

#### **Bedroom One**

13' 7" x 9' 11" (4.15m x 3.01m)

Complete with a ceiling light point, two double glazed windows and wall mounted radiator. Fitted with carpet flooring.

#### **Bedroom Two**

10' 4" x 9' 9" (3.15m x 2.96m)

Complete with a ceiling light point, double glazed window and wall mounted radiator. Fitted with carpet flooring.