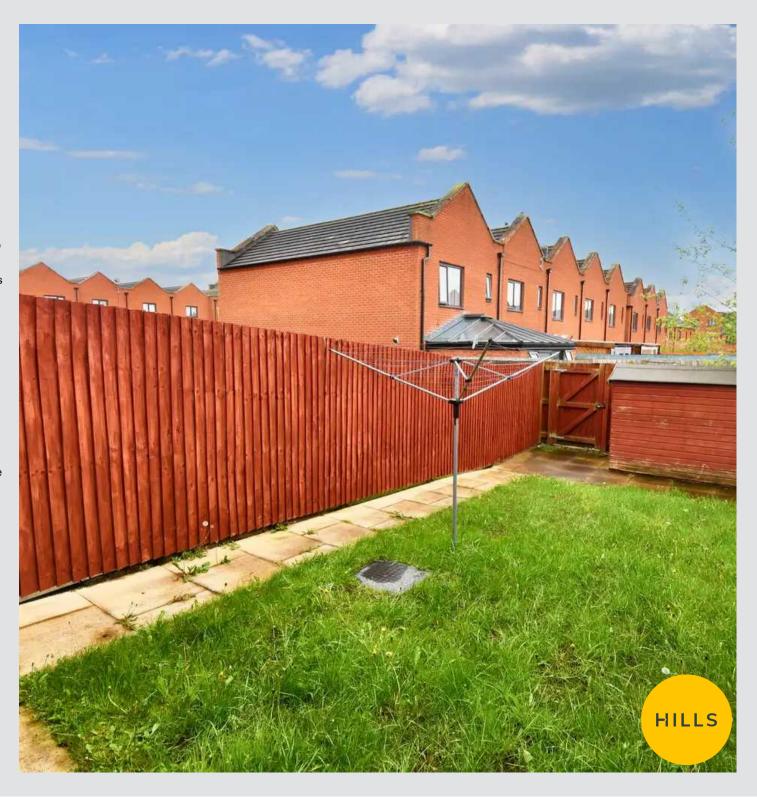

#### External

To the front of the property is a driveway providing off-road parking. To the rear of the property is a garden with laid-to-lawn grass and paving.