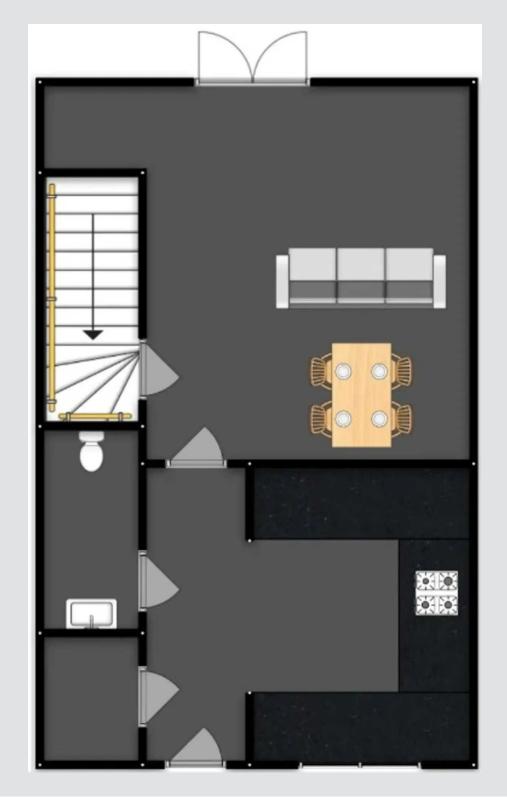

## **Entrance Hallway**

Complete with a ceiling light point, wall mounted radiator and cushioned flooring.

## Lounge / Diner

14' 9" x 13' 7" (4.50m x 4.13m)

Complete with two ceiling light points, two wall mounted radiators and patio doors. Fitted with carpet flooring.

#### Kitchen

7' 11" x 5' 11" (2.41m x 1.80m)

Featuring complementary fitted units with integral hob and oven. Space for washer and freestanding fridge freezer.

Complete with a ceiling light point, double glazed window and cushioned flooring.

#### W.C.

6' 9" x 3' 0" (2.06m x 0.92m)

Complete with a ceiling light point, hand wash basin and W.C. Fitted with cushioned flooring.