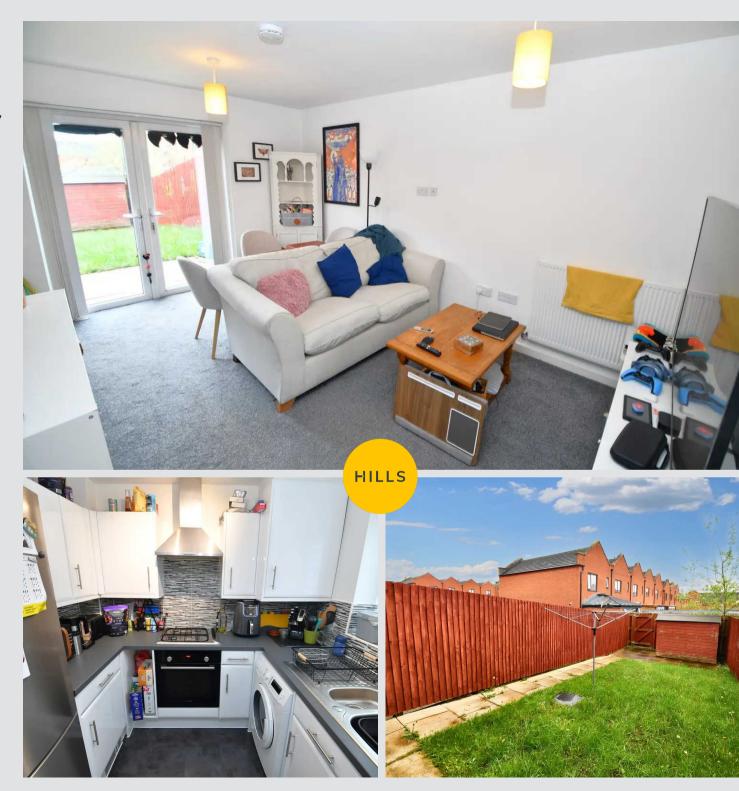

## Lounge / Diner

14' 9" x 13' 7" (4.50m x 4.13m)

Complete with two ceiling light points, two wall mounted radiators and patio doors. Fitted with carpet flooring.

#### Kitchen

7' 11" x 5' 11" (2.41m x 1.80m)

Featuring complementary fitted units with integral hob and oven. Space for washer and freestanding fridge freezer.

Complete with a ceiling light point, double glazed window and cushioned flooring.

#### External

To the front of the property is a driveway providing off-road parking. To the rear of the property is a garden with laid-to-lawn grass and paving.