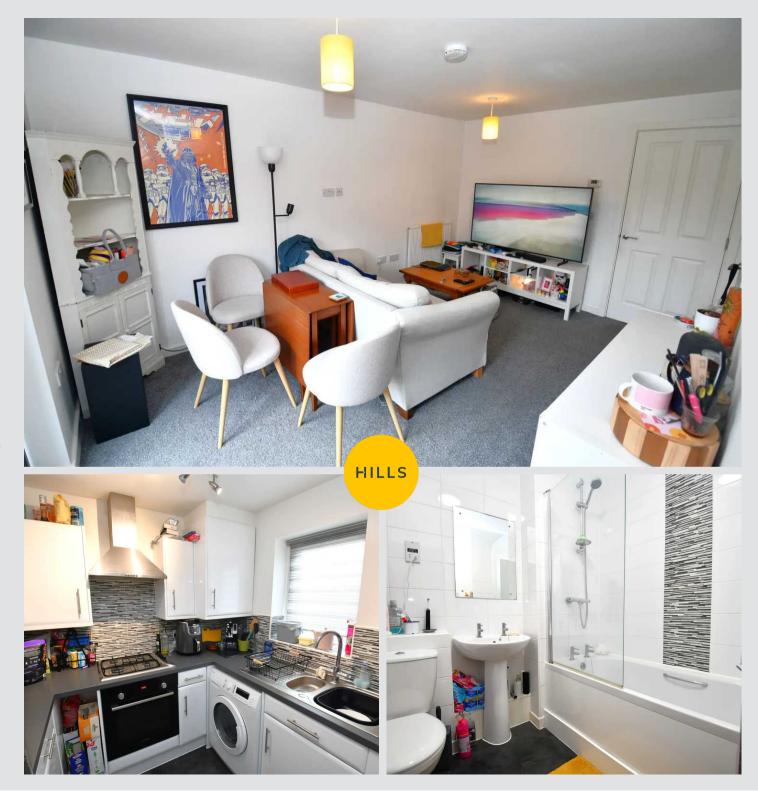

## Lounge / Diner

14' 9" x 13' 7" (4.50m x 4.13m)

Complete with two ceiling light points, two wall mounted radiators and patio doors. Fitted with carpet flooring.

#### Kitchen

7' 11" x 5' 11" (2.41m x 1.80m)

Featuring complementary fitted units with integral hob and oven. Space for washer and freestanding fridge freezer.

Complete with a ceiling light point, double glazed window and cushioned flooring.

## Bathroom

6' 10" x 6' 6" (2.08m x 1.99m)

Featuring a three-piece suite including bath with shower over, hand wash basin and W.C. Complete with a ceiling light point, tiled walls and cushioned flooring.