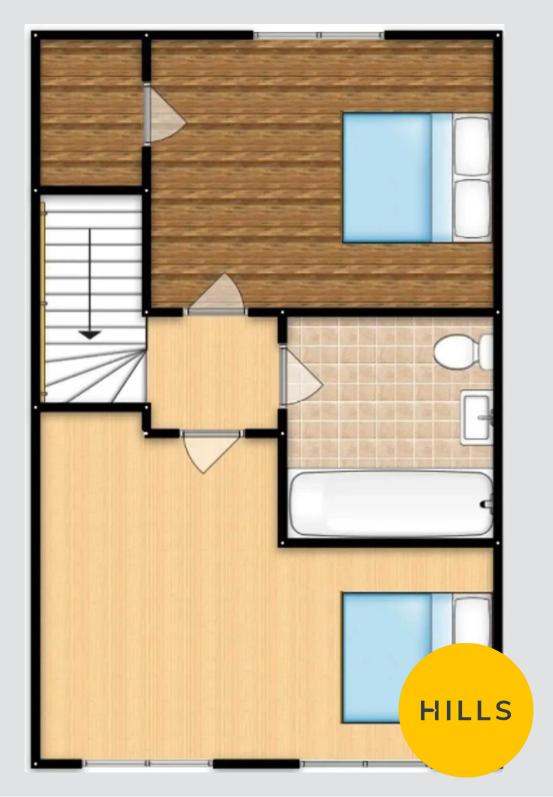

#### Landing

Complete with a ceiling light point and carpet flooring.

#### **Bedroom One**

13' 7" x 9' 11" (4.15m x 3.01m)

Complete with a ceiling light point, two double glazed windows and wall mounted radiator. Fitted with carpet flooring.

#### **Bedroom Two**

10' 4" x 9' 9" (3.15m x 2.96m)

Complete with a ceiling light point, double glazed window and wall mounted radiator. Fitted with carpet flooring.

## Bathroom

6' 10" x 6' 6" (2.08m x 1.99m)

Featuring a three-piece suite including bath with shower over, hand wash basin and W.C. Complete with a ceiling light point, tiled walls and cushioned flooring.