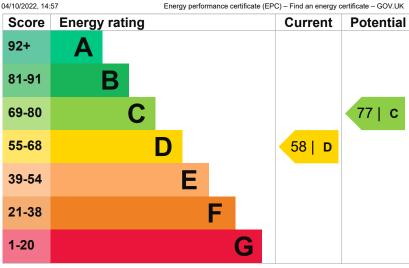

### Energy efficiency rating for this property

This property's current energy rating is D. It has the potential to be C.

See how to improve this property's energy performance.

The graph shows this property's current and potential energy efficiency.

Properties are given a rating from A (most efficient) to G (least efficient).

Properties are also given a score. The higher the number the lower your fuel bills are likely to be.

For properties in England and Wales:

- the average energy rating is D
- the average energy score is 60