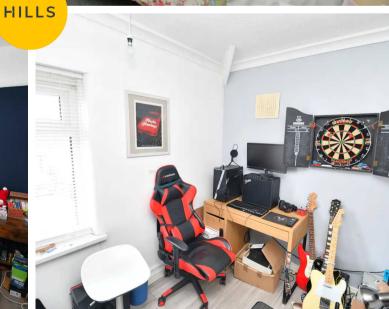

#### **Bedroom Three**

8' 6" x 6' 11" (2.58m x 2.11m)

Complete with a ceiling light point, double glazed window and wall mounted radiator. Fitted with laminate flooring.