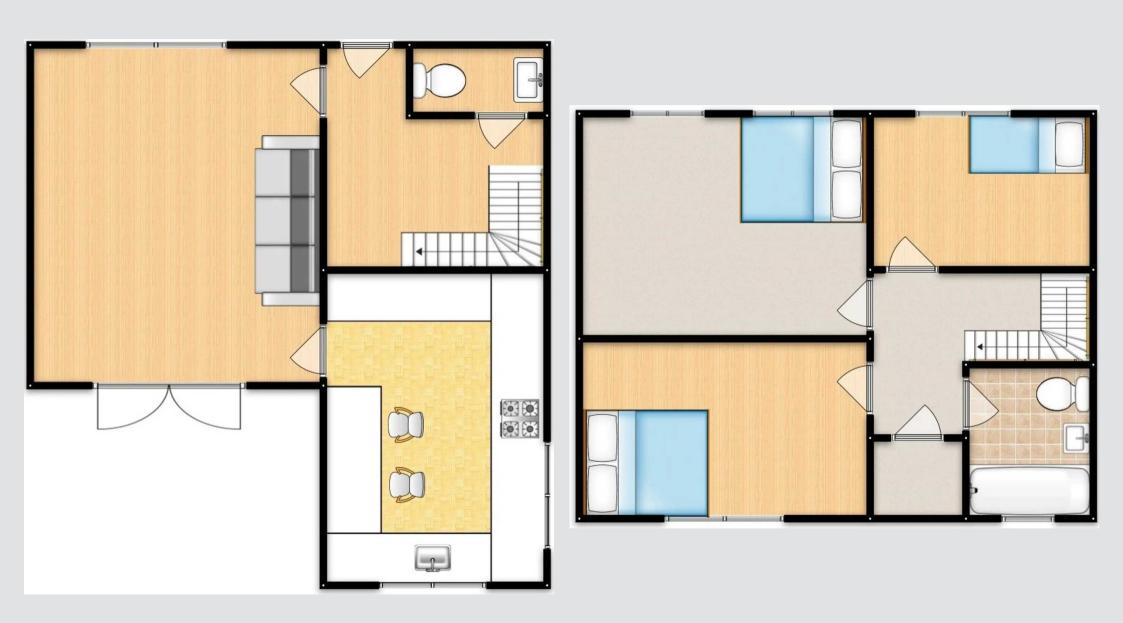

Council Tax band: B

Tenure: Freehold

- Stylish three bedroom semi-detached family home
- Spacious lounge diner with patio doors to the rear
- Beautiful, contemporary fitted kitchen
- Benefits from a downstairs W/C
- Three well-proportioned bedrooms
- Three-piece family bathroom
- Driveway providing off-road parking to the front
- Generously sized, tiered garden to the rear that benefits from the sun
- Close to excellent transport links throughout Manchester
- Within easy access of local schooling and several well-kept parks

## **Entrance Hallway**

Complete with a ceiling light point and laminate flooring.

# Lounge / Diner

17' 11" x 10' 11" (5.45m x 3.32m)

Complete with two ceiling light points, double glazed window and wall mounted radiator. Fitted with patio doors and laminate flooring.

#### Kitchen

10' 0" x 8' 7" (3.05m x 2.61m)

Featuring modern fitted units with an integral fridge freezer, hob, oven and microwave. Space for washer. Fitted with laminate flooring.

## Landing

Complete with a ceiling light point, double glazed window and carpet flooring.

#### **Bedroom One**

10' 11" x 10' 8" (3.34m x 3.25m)

Complete with a ceiling light point, two double glazed windows and wall mounted radiator. Fitted with carpet flooring.

#### **Bedroom Two**

10' 11" x 6' 10" (3.33m x 2.08m)

Complete with a ceiling light point, double glazed window and wall mounted radiator. Fitted with laminate flooring.

#### **Bedroom Three**

8' 6" x 6' 11" (2.58m x 2.11m)

Complete with a ceiling light point, double glazed window and wall mounted radiator. Fitted with laminate flooring.

## Bathroom

5' 7" x 5' 6" (1.70m x 1.68m)

Featuring a three-piece suite including bath with shower over, hand wash basin and W.C. Complete with a ceiling light point, double glazed window and wall mounted radiator. Fitted with carpet flooring.