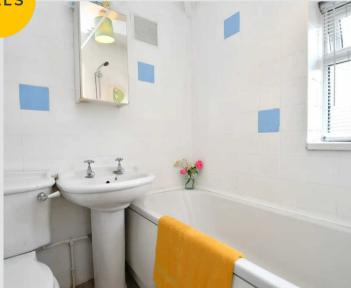

## Bathroom

5' 7" x 5' 6" (1.70m x 1.68m)

Featuring a three-piece suite including bath with shower over, hand wash basin and W.C. Complete with a ceiling light point, double glazed window and wall mounted radiator. Fitted with carpet flooring.