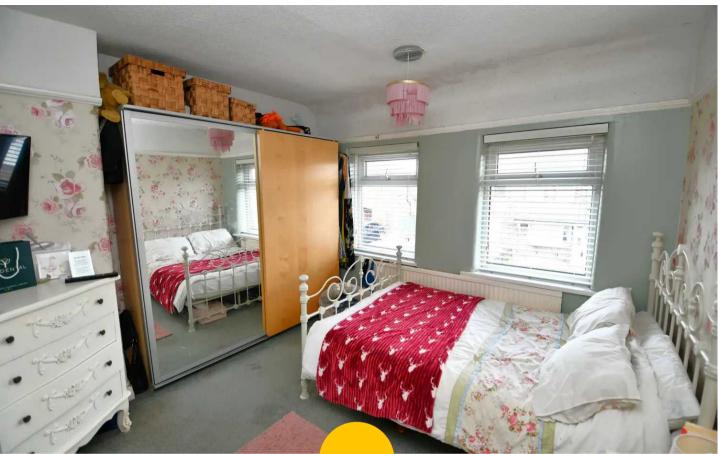

#### **Bedroom One**

10' 11" x 10' 8" (3.34m x 3.25m)

Complete with a ceiling light point, two double glazed windows and wall mounted radiator. Fitted with carpet flooring.