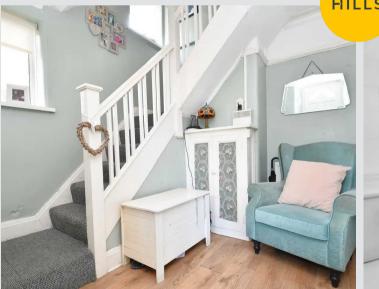

## **Entrance Hallway**

Complete with a ceiling light point and laminate flooring.

## Landing

Complete with a ceiling light point, double glazed window and carpet flooring.