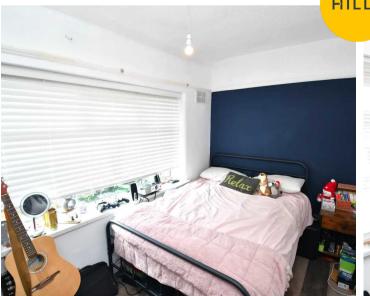

#### **Bedroom Two**

10' 11" x 6' 10" (3.33m x 2.08m)

Complete with a ceiling light point, double glazed window and wall mounted radiator. Fitted with laminate flooring.