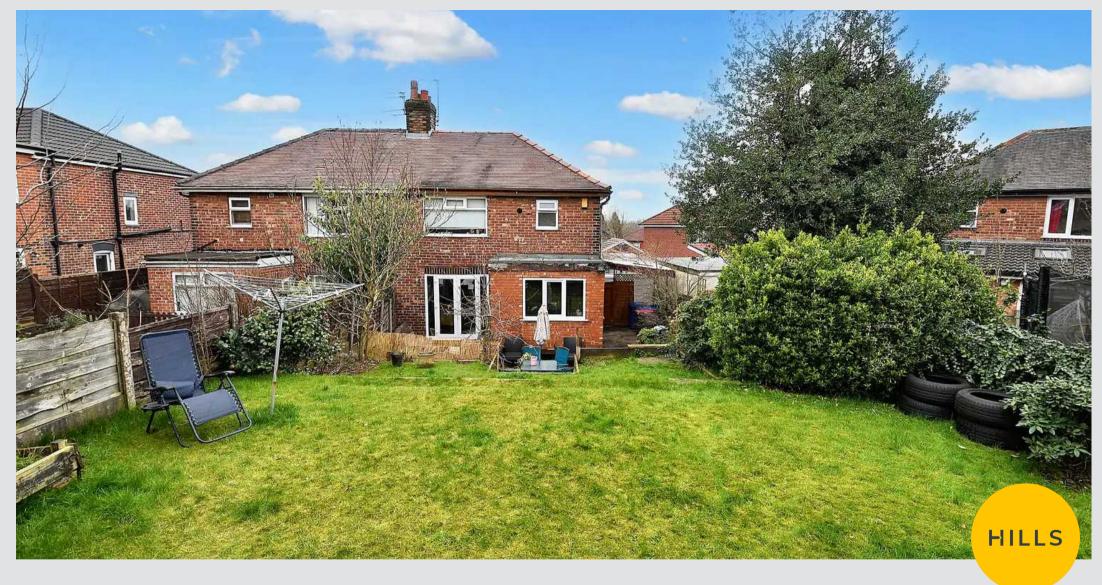

## External

To the front of the property is a driveway providing offroad parking. To the rear of the property is a generous tiered garden, benefitting from the sun.