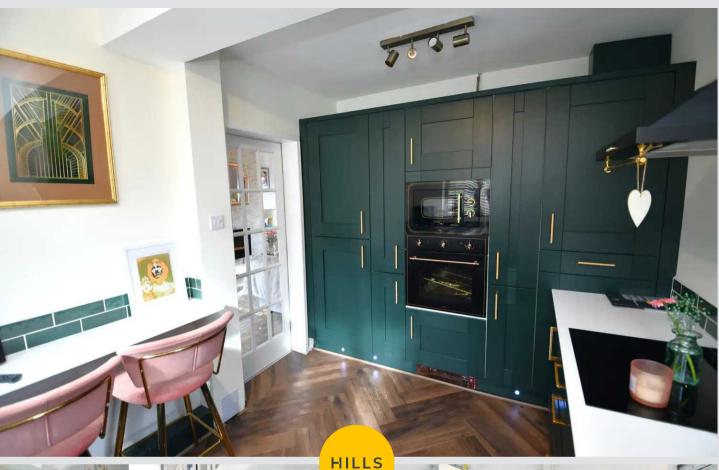

#### Kitchen

10' 0" x 8' 7" (3.05m x 2.61m)

Featuring modern fitted units with an integral fridge freezer, hob, oven and microwave. Space for washer. Fitted with laminate flooring.