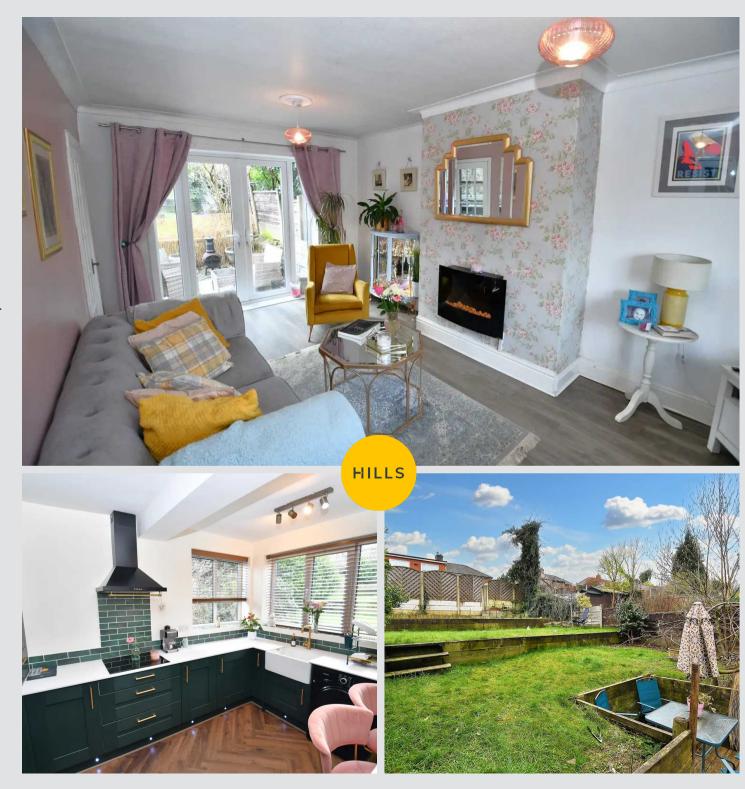

# Lounge / Diner

17' 11" x 10' 11" (5.45m x 3.32m)

Complete with two ceiling light points, double glazed window and wall mounted radiator. Fitted with patio doors and laminate flooring.

#### Kitchen

10' 0" x 8' 7" (3.05m x 2.61m)

Featuring modern fitted units with an integral fridge freezer, hob, oven and microwave. Space for washer. Fitted with laminate flooring.

## External

To the front of the property is a driveway providing offroad parking. To the rear of the property is a generous tiered garden, benefitting from the sun.