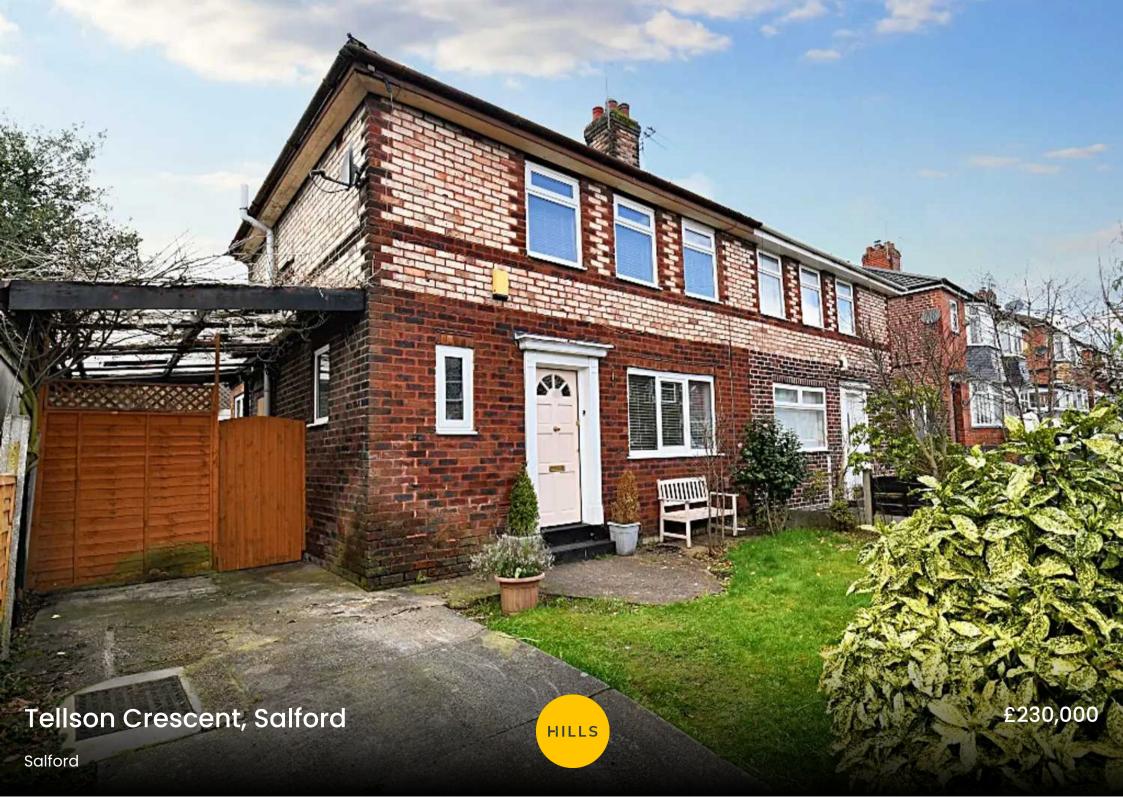

# **Tellson Crescent**

# Salford

This STYLISH three bedroom, semi-detached family home has a lot to offer! With a beautiful fitted kitchen, a driveway for off-road parking and a generously sized, tiered garden to the rear, viewing is essential!

Council Tax band: B

Tenure: Freehold

- Stylish three bedroom semi-detached family home
- Spacious lounge diner with patio doors to the rear
- Beautiful, contemporary fitted kitchen
- Benefits from a downstairs W/C
- Three well-proportioned bedrooms
- Three-piece family bathroom
- Driveway providing off-road parking to the front
- Generously sized, tiered garden to the rear that benefits from the sun
- Close to excellent transport links throughout Manchester
- Within easy access of local schooling and several well-kept parks

## External

To the front of the property is a driveway providing offroad parking. To the rear of the property is a generous tiered garden, benefitting from the sun.