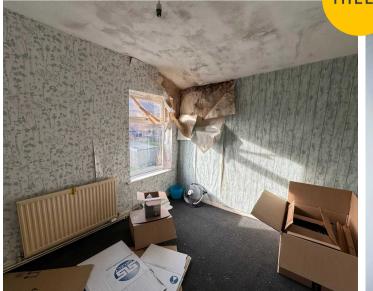

#### **Bedroom One**

12' 1" x 14' 2" (3.68m x 4.32m)

Complete with a ceiling light point, double glazed window and wall mounted radiator. Fitted with carpet flooring.

#### **Bedroom Two**

8' 0" x 9' 2" (2.43m x 2.80m)

Complete with a ceiling light point, double glazed window and wall mounted radiator. Fitted with carpet flooring.

#### **Bedroom Three**

10' 8" x 9' 5" (3.24m x 2.86m)

Complete with a ceiling light point, double glazed window and wall mounted radiator. Fitted with carpet flooring.