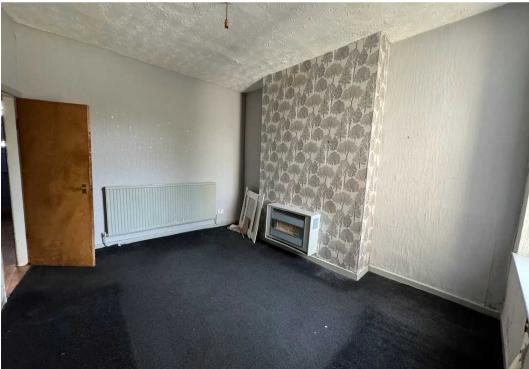

## **Reception Room One**

14' 6" x 10' 7" (4.41m x 3.23m)

Complete with a ceiling light point, double glazed bay window and wall mounted radiator. Fitted with carpet

flooring.

### **Reception Room Two**

13' 2" x 11' 3" (4.01m x 3.44m)

Complete with a ceiling light point,
double glazed window and wall
mounted radiator. Fitted with carpet
flooring.