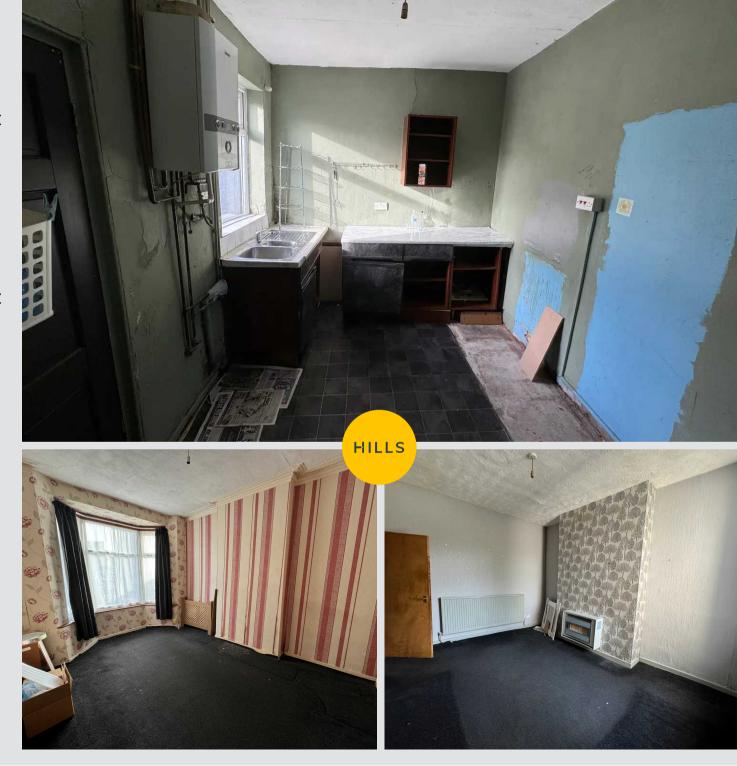

## **Reception Room One**

14' 6" x 10' 7" (4.41m x 3.23m)

Complete with a ceiling light point, double glazed bay window and wall mounted radiator. Fitted with carpet

flooring.

### **Reception Room Two**

13' 2" x 11' 3" (4.01m x 3.44m)

Complete with a ceiling light point,
double glazed window and wall
mounted radiator. Fitted with carpet
flooring.

#### **Kitchen**

8' 4" x 10' 6" (2.54m x 3.20m)
Featuring fitted wall and base units with space for a fridge freezer, cooker and washing machine.
Complete with a ceiling light point, double glazed window and hardwood side door. Fitted with lino flooring.