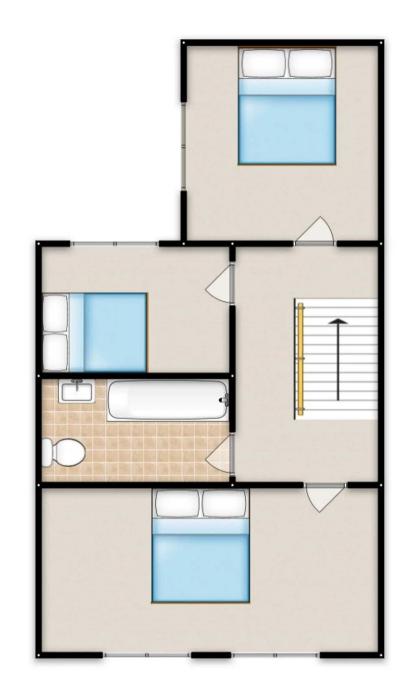

## **Reception Room One**

14' 6" x 10' 7" (4.41m x 3.23m)

Complete with a ceiling light point, double glazed bay window and wall mounted radiator. Fitted with carpet

flooring.

### **Reception Room Two**

13' 2" x 11' 3" (4.01m x 3.44m)

Complete with a ceiling light point,
double glazed window and wall
mounted radiator. Fitted with carpet
flooring.

#### **Kitchen**

8' 4" x 10' 6" (2.54m x 3.20m)
Featuring fitted wall and base units with space for a fridge freezer, cooker and washing machine.
Complete with a ceiling light point, double glazed window and hardwood side door. Fitted with lino flooring.

#### **Bedroom One**

12' 1" x 14' 2" (3.68m x 4.32m)

Complete with a ceiling light point, double glazed window and wall mounted radiator. Fitted with carpet flooring.

#### **Bedroom Two**

8' 0" x 9' 2" (2.43m x 2.80m)

Complete with a ceiling light point, double glazed window and wall mounted radiator. Fitted with carpet flooring.

#### **Bedroom Three**

10' 8" x 9' 5" (3.24m x 2.86m)

Complete with a ceiling light point, double glazed window and wall mounted radiator. Fitted with carpet flooring.

#### **Bathroom**

5' 3" x 9' 0" (1.59m x 2.75m)

Featuring a three-piece suite including a bath, sink and W.C. Complete with a ceiling light point and lino flooring.