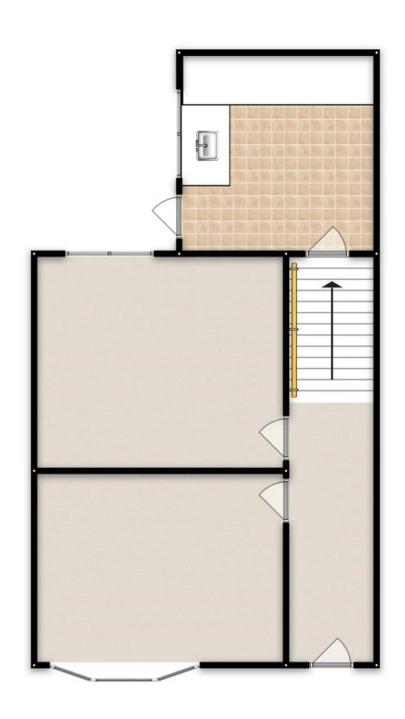

plete with a ceiling light point, double glazed window and hardwood side door. Fitted with lino flooring.



#### **Bedroom One**

12' 1" x 14' 2" (3.68m x 4.32m)

Complete with a ceiling light point, double glazed window and wall mounted radiator. Fitted with carpet flooring.

#### **Bedroom Two**

8' 0" x 9' 2" (2.43m x 2.80m)

Complete with a ceiling light point, double glazed window and wall mounted radiator. Fitted with carpet flooring.

#### **Bedroom Three**

10' 8" x 9' 5" (3.24m x 2.86m)

Complete with a ceiling light point, double glazed window and wall mounted radiator. Fitted with carpet flooring.

#### **Bathroom**

5' 3" x 9' 0" (1.59m x 2.75m)

Featuring a three-piece suite including a bath, sink and W.C. Complete with a ceiling light point and lino flooring.





















# Hills | Salfords Estate Agent

Hills Residential, Sentinel House Albert Street - M30 0SS

0161 707 4900

sales@hills.agency

www.hills.agency/



THE PROPERTY MISDESCRIPTIONS ACT 1991 The Agent has not tested any apparatus, equipment, fixtures and fittings or services and so cannot verify that they are in working order or fit for the purpose. A Buyer is advised to obtain verification from their Solicitor or Surveyor. References to the Tenure of a Property are based on information supplied by the Seller. The Agent has not had sight of the title documents. A Buyer is advised to obtain verification from their Solicitor. You are advised to check the availability of this property before travelling any distance to view. Every effort and precaution has been made to ensure these particular