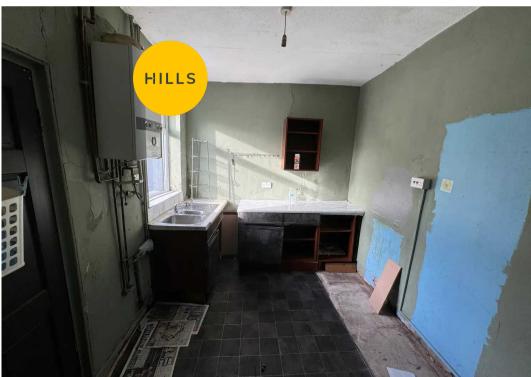

#### **Kitchen**

8' 4" x 10' 6" (2.54m x 3.20m)
Featuring fitted wall and base units with space for a fridge freezer, cooker and washing machine.
Complete with a ceiling light point, double glazed window and hardwood side door. Fitted with lino flooring.