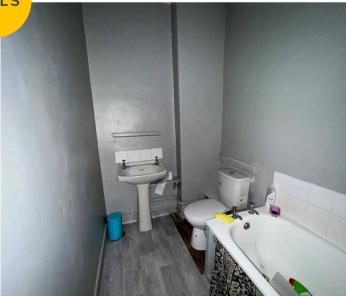

#### **Bathroom**

5' 3" x 9' 0" (1.59m x 2.75m)

Featuring a three-piece suite including a bath, sink and W.C. Complete with a ceiling light point and lino flooring.