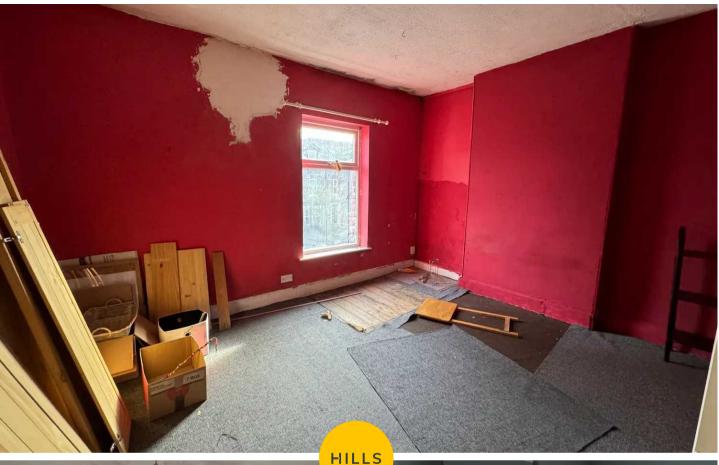

## **Reception Room One**

14' 6" x 10' 7" (4.41m x 3.23m)

Complete with a ceiling light point, double glazed bay window and wall mounted radiator. Fitted with carpet

flooring.

### **Reception Room Two**

13' 2" x 11' 3" (4.01m x 3.44m)

Complete with a ceiling light point,
double glazed window and wall
mounted radiator. Fitted with carpet
flooring.