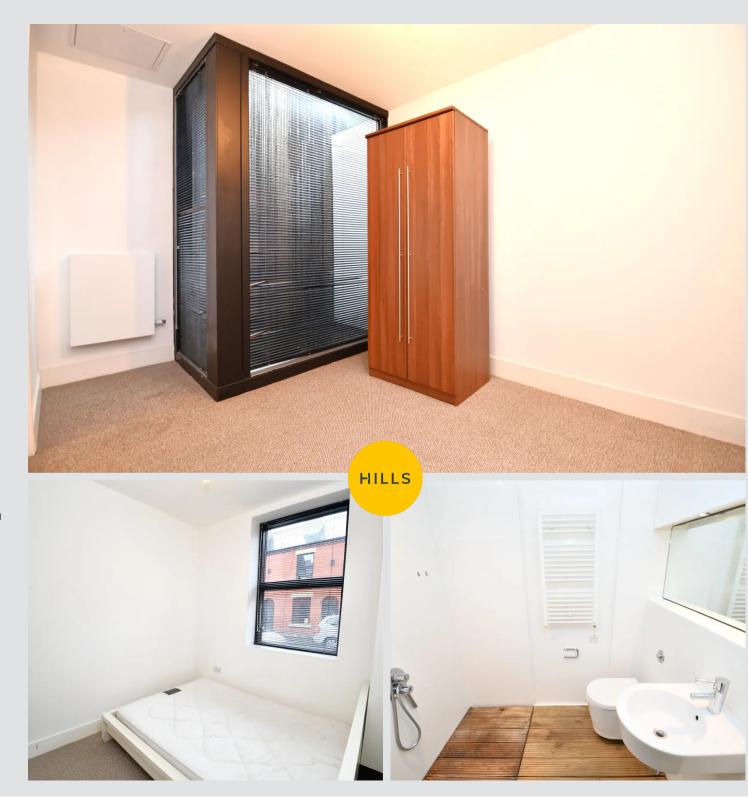

#### **Bedroom One**

11' 11" x 8' 2" (3.62m x 2.49m)

Complete with a ceiling light point, light well and wall mounted radiator. Fitted with carpet flooring.

#### **Bedroom Two**

8' 5" x 7' 10" (2.57m x 2.38m)

Complete with ceiling light point, double glazed window and wall mounted radiator. Fitted with carpet flooring.

#### Bathroom

6' 0" x 5' 0" (1.82m x 1.53m)

Featuring a three-piece suite including sunken bath with shower over, hand wash basin and W.C. Complete with a ceiling light point, wall mounted radiator and wooden flooring.