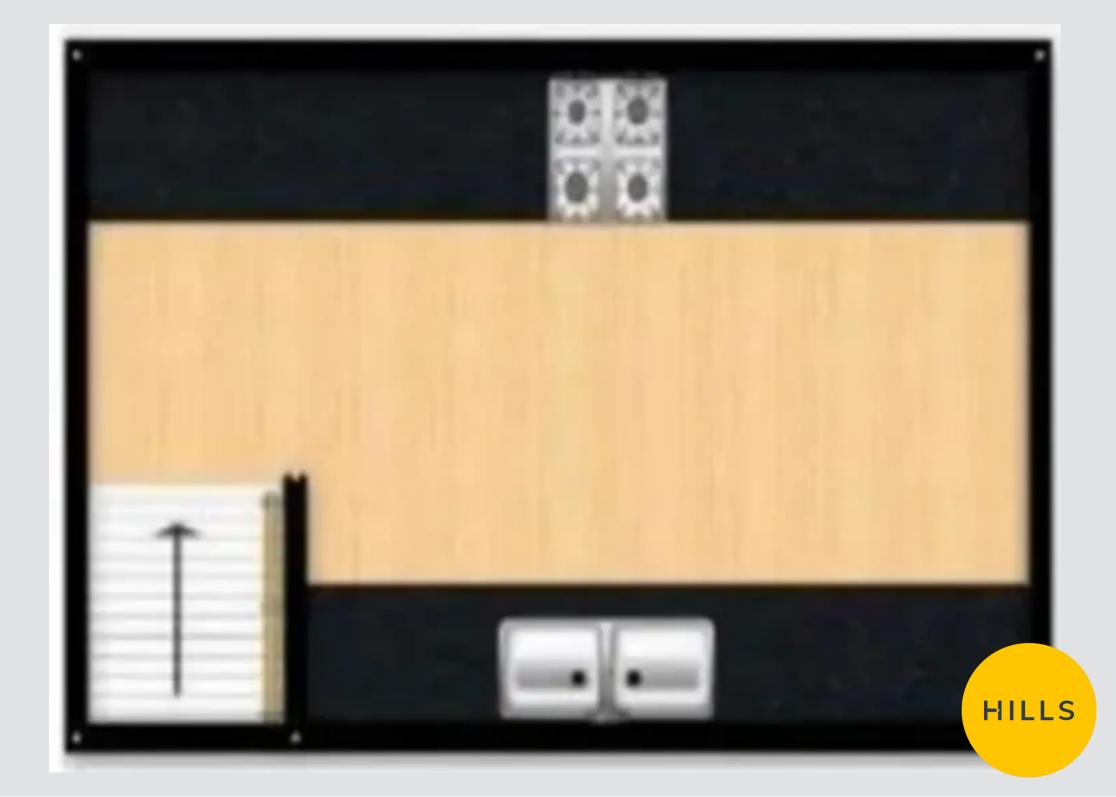

#### Kitchen

11' 11" x 10' 3" (3.63m x 3.12m)

Featuring fitted units with integral hob, oven and fridge freezer. Complete with ceiling spotlights and light well.