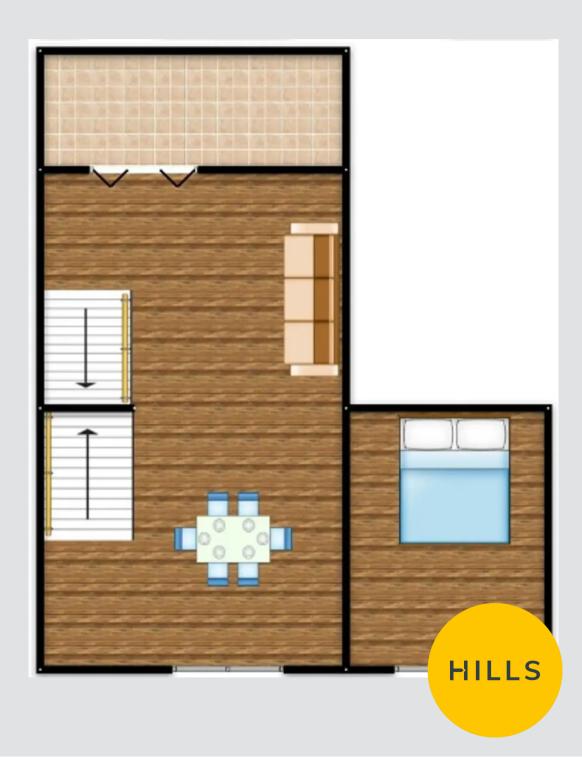

Council Tax band: A

Tenure: Leasehold

- Superb Two Bedroom Terraced Property
- Located on the Award-Winning 'Chimney Pot Park' Development
- Within Walking Distance of Salford Quays and Media City, which is Host to a Fine Array of Bars, Shops and Restaurants
- Two Double Bedrooms on the Ground Floor, with the Main Bedroom Benefitting from a Lightwell
- Modern Three-Piece Bathroom with the Typical 'Sunken' Bath
- Large Lounge Diner with Sliding Doors to the Rear Garden Terrace
- Modern Kitchen to the Top Floor with a 'Chimney' Style Lightwell
- Close to Langworthy Tram Stop, with Direct Access into Manchester City Centre
- Ideal First Time Home or Investment

#### **Entrance Hallway**

Complete with ceiling spotlights, wall mounted radiator and carpet flooring.

## Lounge / Diner

22' 8" x 11' 11" (6.91m x 3.63m)

Complete with a ceiling light point, ceiling spotlights, double glazed window and wall mounted radiator. Fitted with laminate flooring.

#### Kitchen

11' 11" x 10' 3" (3.63m x 3.12m)

Featuring fitted units with integral hob, oven and fridge freezer. Complete with ceiling spotlights and light well.

#### **Bedroom One**

11' 11" x 8' 2" (3.62m x 2.49m)

Complete with a ceiling light point, light well and wall mounted radiator. Fitted with carpet flooring.

#### **Bedroom Two**

8' 5" x 7' 10" (2.57m x 2.38m)

Complete with ceiling light point, double glazed window and wall mounted radiator. Fitted with carpet flooring.

#### Bathroom

6' 0" x 5' 0" (1.82m x 1.53m)

Featuring a three-piece suite including sunken bath with shower over, hand wash basin and W.C. Complete with a ceiling light point, wall mounted radiator and wooden flooring.

#### External

Complete with a garden terrace to the rear of the property.