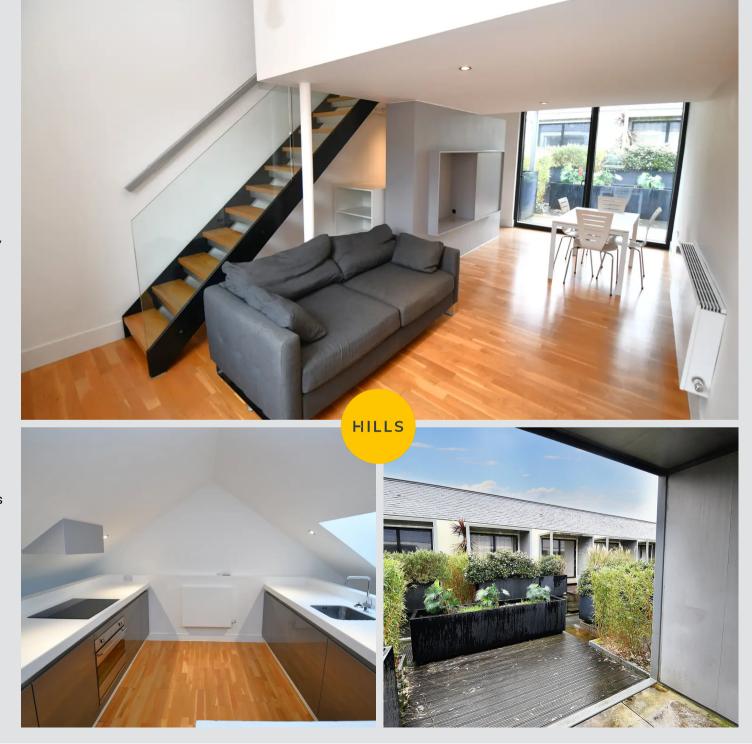

## Lounge / Diner

22' 8" x 11' 11" (6.91m x 3.63m)

Complete with a ceiling light point, ceiling spotlights, double glazed window and wall mounted radiator. Fitted with laminate flooring.

#### Kitchen

11' 11" x 10' 3" (3.63m x 3.12m)

Featuring fitted units with integral hob, oven and fridge freezer. Complete with ceiling spotlights and light well.

#### External

Complete with a garden terrace to the rear of the property.