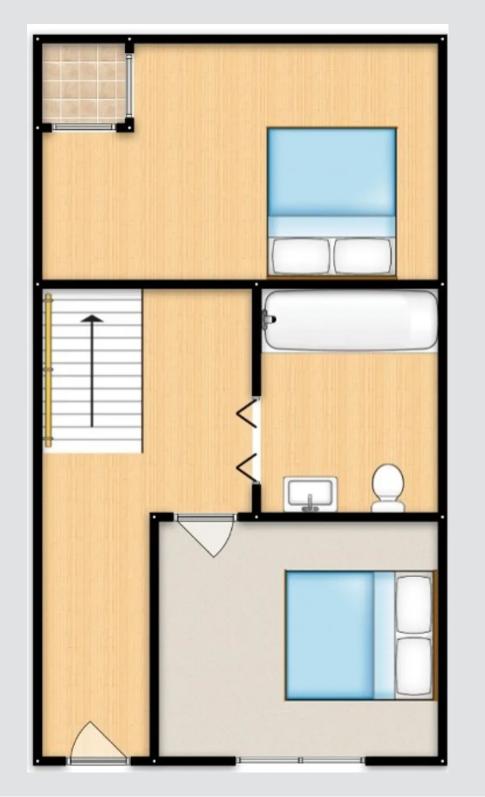

#### **Entrance Hallway**

Complete with ceiling spotlights, wall mounted radiator and carpet flooring.

#### **Bedroom One**

11' 11" x 8' 2" (3.62m x 2.49m)

Complete with a ceiling light point, light well and wall mounted radiator. Fitted with carpet flooring.

#### **Bedroom Two**

8' 5" x 7' 10" (2.57m x 2.38m)

Complete with ceiling light point, double glazed window and wall mounted radiator. Fitted with carpet flooring.

#### Bathroom

6' 0" x 5' 0" (1.82m x 1.53m)

Featuring a three-piece suite including sunken bath with shower over, hand wash basin and W.C. Complete with a ceiling light point, wall mounted radiator and wooden flooring.