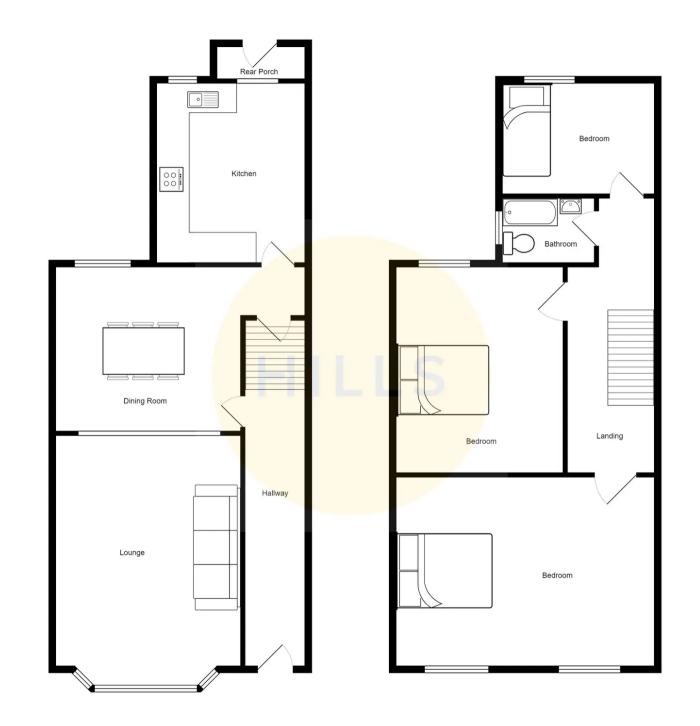

### **Entrance Hallway**

Complete with a ceiling light point, wall mounted radiator and carpet flooring.

## Lounge

11' 6" x 12' 2" (3.51m x 3.71m)

Featuring a fireplace. Complete with a ceiling light point, double glazed window and wall mounted radiator. Fitted with carpet flooring.

#### Diner

12' 0" x 12' 1" (3.66m x 3.68m)

Complete with a ceiling light point, double glazed window and wall mounted radiator. Fitted with carpet flooring.

#### Kitchen

16' 0" x 10' 2" (4.88m x 3.10m)

Featuring complementary wall and base units with integral hob and oven. Space for fridge freezer and washing machine. Complete with ceiling spotlights, double glazed window and laminate flooring. Small utility with space for a dryer.

## Landing

Complete with a ceiling light point and carpet flooring.

#### **Bedroom One**

12' 1" x 15' 6" (3.68m x 4.72m)

Complete with a ceiling light point, two double glazed windows and wall mounted radiator. Fitted with carpet flooring.

#### **Bedroom Two**

10' 4" x 12' 0" (3.15m x 3.66m)

Complete with a ceiling light point, double glazed window and wall mounted radiator. Fitted with carpet flooring.

# **Bedroom Three**

7' 9" x 10' 0" (2.36m x 3.05m)

Complete with a ceiling light point, double glazed window and wall mounted radiator. Fitted with carpet flooring.

#### Bathroom

7' 9" x 4' 1" (2.36m x 1.24m)

Featuring a four-piece suite including bath, shower cubicle, hand wash basin and W.C. Complete with a ceiling light point, double glazed window and wall mounted radiator. Fitted with tiled flooring.