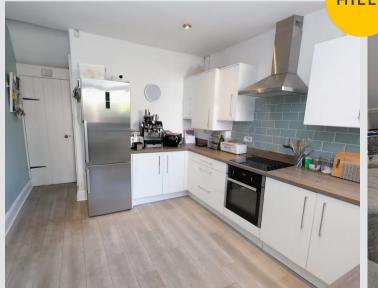

#### Kitchen

16' 0" x 10' 2" (4.88m x 3.10m)

Featuring complementary wall and base units with integral hob and oven. Space for fridge freezer and washing machine. Complete with ceiling spotlights, double glazed window and laminate flooring. Small utility with space for a dryer.