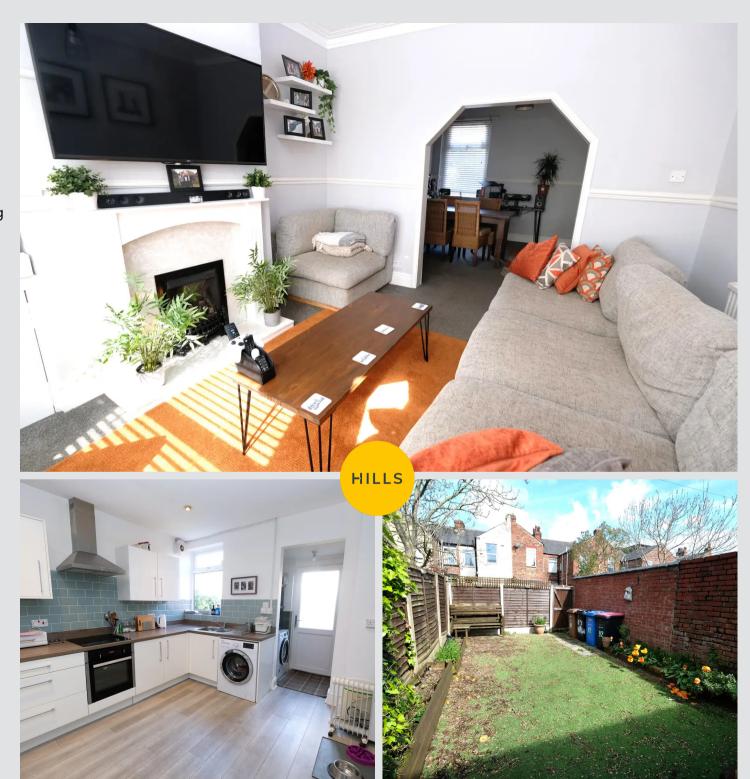

## Lounge

11' 6" x 12' 2" (3.51m x 3.71m)

Featuring a fireplace. Complete with a ceiling light point, double glazed window and wall mounted radiator. Fitted with carpet flooring.

#### Diner

12' 0" x 12' 1" (3.66m x 3.68m)

Complete with a ceiling light point, double glazed window and wall mounted radiator. Fitted with carpet flooring.

#### Kitchen

16' 0" x 10' 2" (4.88m x 3.10m)

Featuring complementary wall and base units with integral hob and oven. Space for fridge freezer and washing machine. Complete with ceiling spotlights, double glazed window and laminate flooring. Small utility with space for a dryer.

## External

To the rear of the property is a low maintenance garden with lawn and rear access.