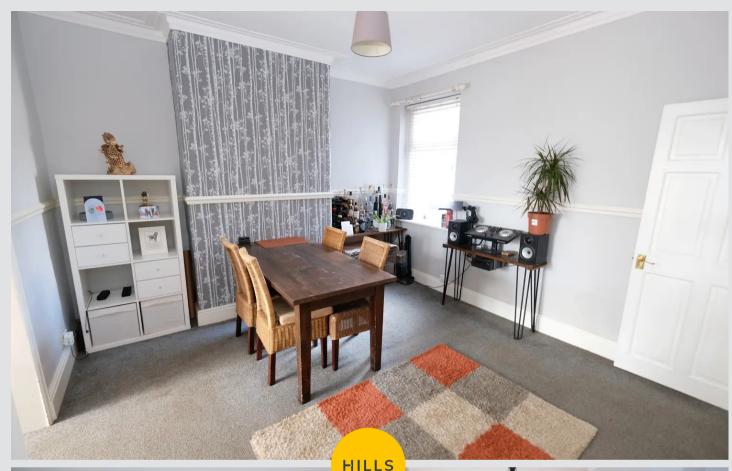

#### Diner

12' 0" x 12' 1" (3.66m x 3.68m)

Complete with a ceiling light point, double glazed window and wall mounted radiator. Fitted with carpet flooring.