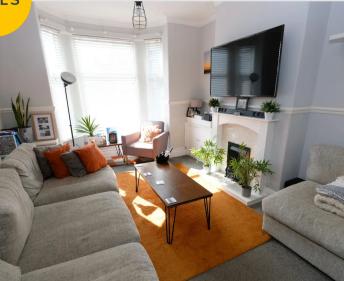

## Lounge

11' 6" x 12' 2" (3.51m x 3.71m)

Featuring a fireplace. Complete with a ceiling light point, double glazed window and wall mounted radiator. Fitted with carpet flooring.

#### Diner

12' 0" x 12' 1" (3.66m x 3.68m)

Complete with a ceiling light point, double glazed window and wall mounted radiator. Fitted with carpet flooring.