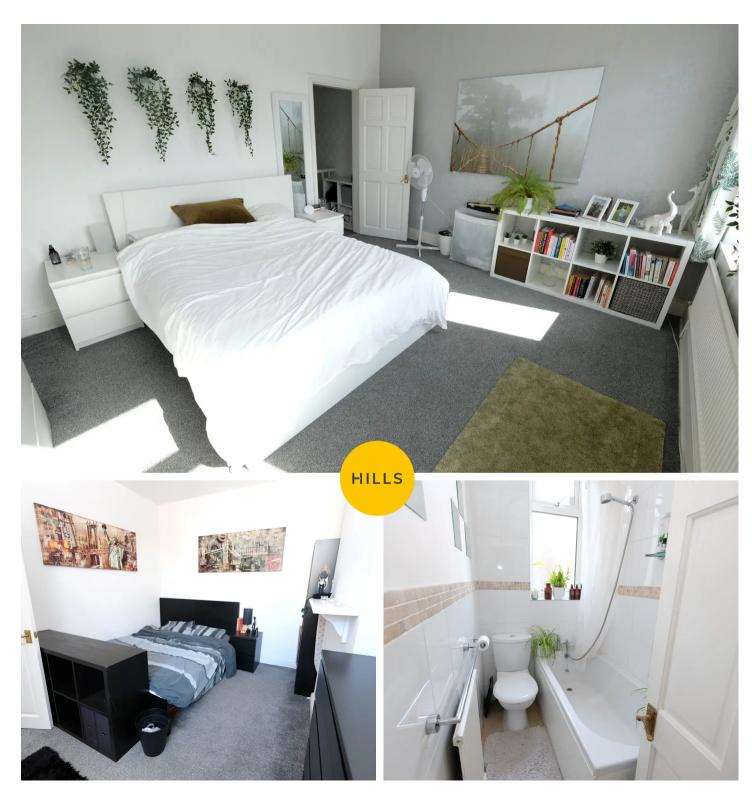

#### **Bedroom One**

12' 1" x 15' 6" (3.68m x 4.72m)

Complete with a ceiling light point, two double glazed windows and wall mounted radiator. Fitted with carpet flooring.

#### **Bedroom Two**

10' 4" x 12' 0" (3.15m x 3.66m)

Complete with a ceiling light point, double glazed window and wall mounted radiator. Fitted with carpet flooring.

# **Bedroom Three**

7' 9" x 10' 0" (2.36m x 3.05m)

Complete with a ceiling light point, double glazed window and wall mounted radiator. Fitted with carpet flooring.

#### Bathroom

7' 9" x 4' 1" (2.36m x 1.24m)

Featuring a four-piece suite including bath, shower cubicle, hand wash basin and W.C. Complete with a ceiling light point, double glazed window and wall mounted radiator. Fitted with tiled flooring.