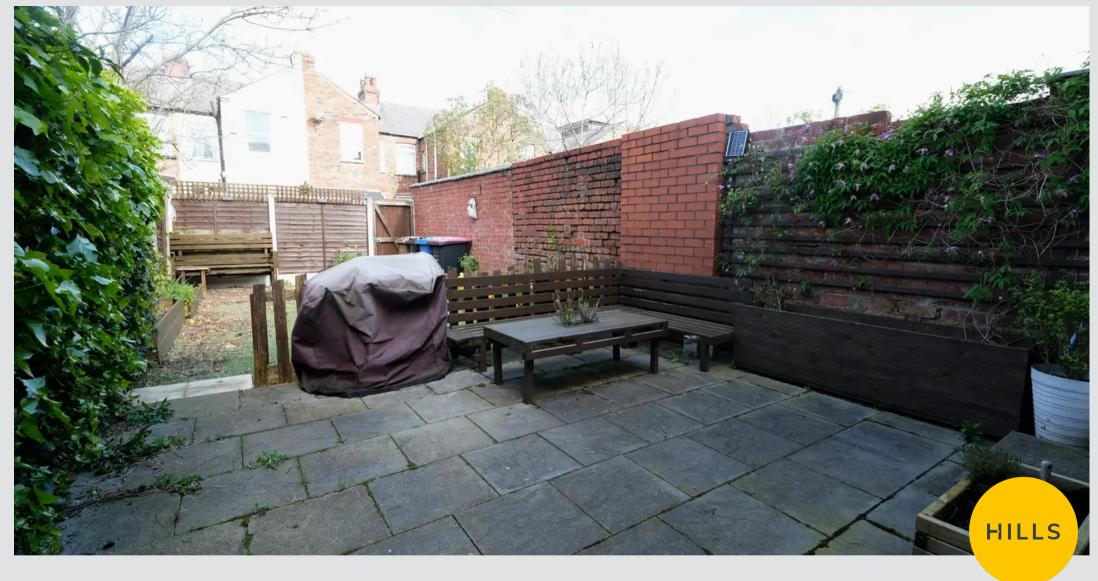

## External

To the rear of the property is a low maintenance garden with lawn and rear access.