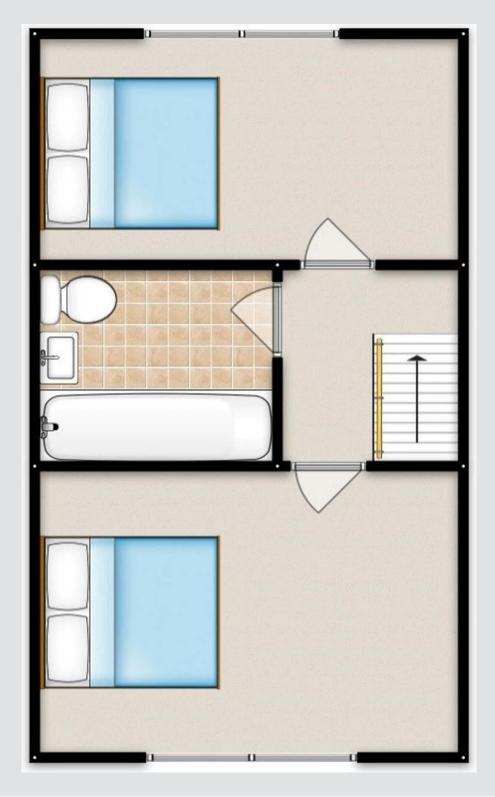

## Landing

Complete with a ceiling light point and wall mounted radiator. Fitted with carpet flooring.

#### **Bedroom One**

13' 2" x 10' 2" (4.01m x 3.10m)

Complete with a ceiling light point, double glazed window and wall mounted radiator. Fitted with carpet flooring.

#### **Bedroom Two**

13' 2" x 8' 10" (4.02m x 2.68m)

Complete with a ceiling light point, double glazed window and wall mounted radiator. Fitted with carpet flooring.

## Bathroom

6' 7" x 6' 4" (2.00m x 1.94m)

Featuring a three-piece suite including a bath with shower over, hand wash basin and W.C. Complete with a ceiling light point, part tiled walls and cushioned flooring.