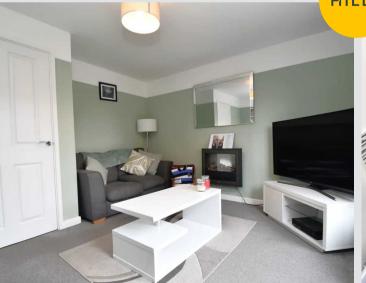

### Lounge

13' 2" x 9' 7" (4.01m x 2.93m)

Complete with a ceiling light point, wall mounted radiator and patio doors. Fitted with carpet flooring.