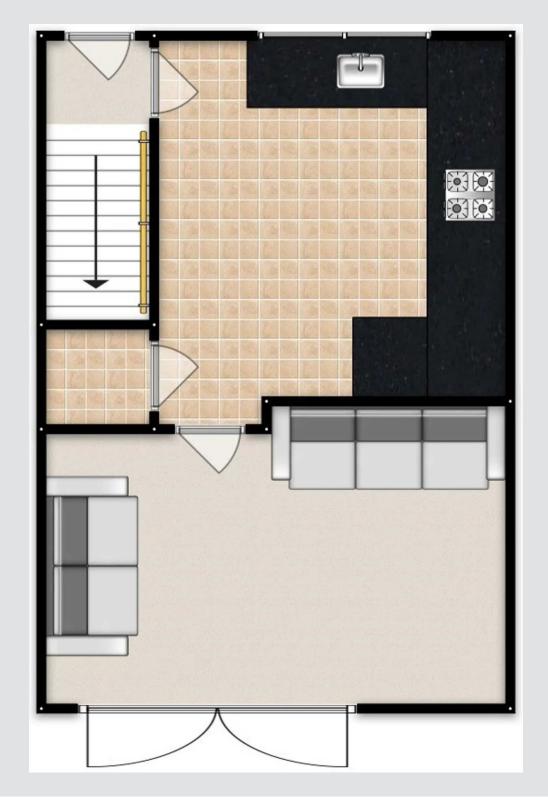

### Lounge

13' 2" x 9' 7" (4.01m x 2.93m)

Complete with a ceiling light point, wall mounted radiator and patio doors. Fitted with carpet flooring.

## Kitchen / Diner

12' 0" x 10' 0" (3.67m x 3.05m)

Featuring fitted units with integral hob and oven. Space for washer and dishwasher. Complete with ceiling light point, double glazed window and wall mounted radiator. Fitted with cushioned flooring.

#### W.C.

5' 2" x 2' 9" (1.57m x 0.85m)

Complete with a ceiling light point, hand wash basin, W.C and wall mounted radiator. Fitted with cushioned flooring.

#### **Porch**

Complete with a ceiling light point, wall mounted radiator and carpet flooring.