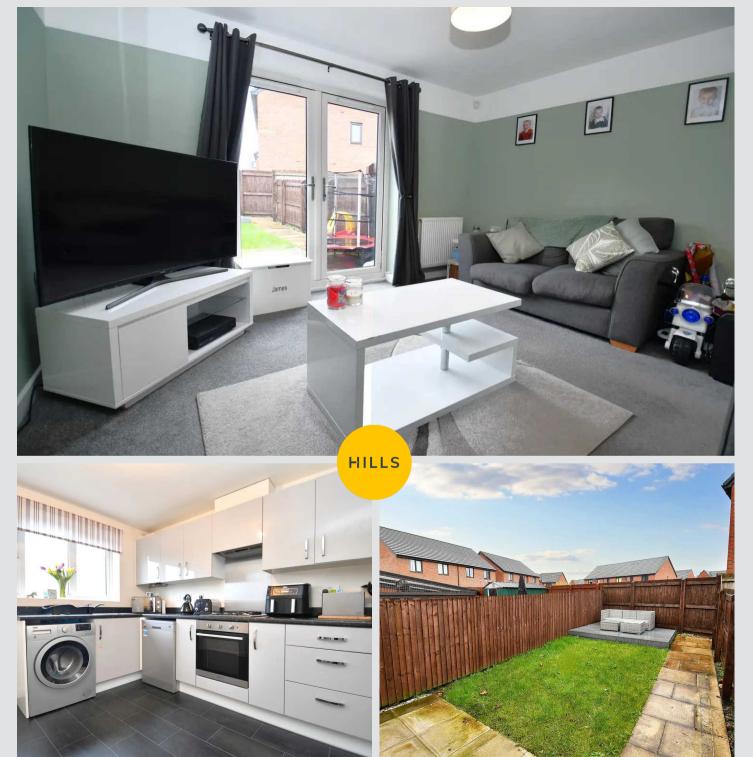

### Lounge

13' 2" x 9' 7" (4.01m x 2.93m)

Complete with a ceiling light point, wall mounted radiator and patio doors. Fitted with carpet flooring.

## Kitchen / Diner

12' 0" x 10' 0" (3.67m x 3.05m)

Featuring fitted units with integral hob and oven. Space for washer and dishwasher. Complete with ceiling light point, double glazed window and wall mounted radiator. Fitted with cushioned flooring.

#### External

To the front of the property is a double driveway. To the rear of the property is a well-maintained garden with paving, decking and laid-to-lawn grass.