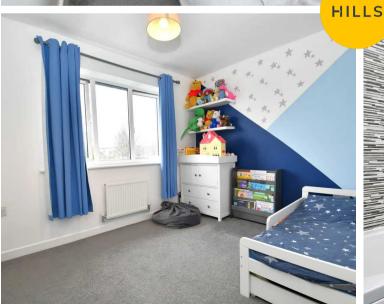

#### **Bedroom One**

13' 2" x 10' 2" (4.01m x 3.10m)

Complete with a ceiling light point, double glazed window and wall mounted radiator. Fitted with carpet flooring.

#### **Bedroom Two**

13' 2" x 8' 10" (4.02m x 2.68m)

Complete with a ceiling light point, double glazed window and wall mounted radiator. Fitted with carpet flooring.