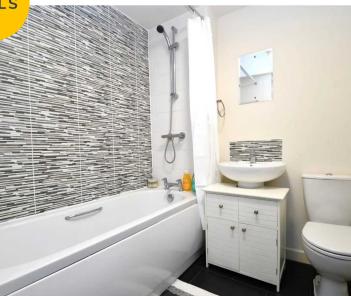

## Bathroom

6' 7" x 6' 4" (2.00m x 1.94m)

Featuring a three-piece suite including a bath with shower over, hand wash basin and W.C. Complete with a ceiling light point, part tiled walls and cushioned flooring.