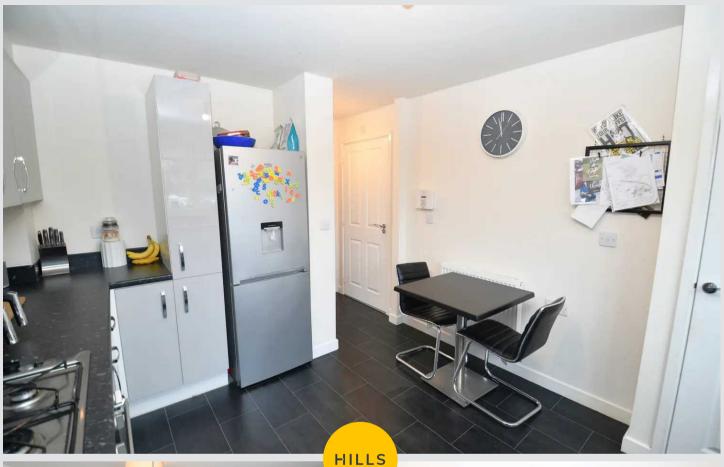

## Kitchen / Diner

12' 0" x 10' 0" (3.67m x 3.05m)

Featuring fitted units with integral hob and oven. Space for washer and dishwasher. Complete with ceiling light point, double glazed window and wall mounted radiator. Fitted with cushioned flooring.