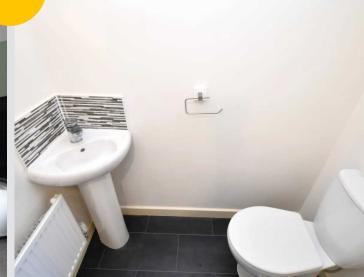

#### W.C.

5' 2" x 2' 9" (1.57m x 0.85m)

Complete with a ceiling light point, hand wash basin, W.C and wall mounted radiator. Fitted with cushioned flooring.