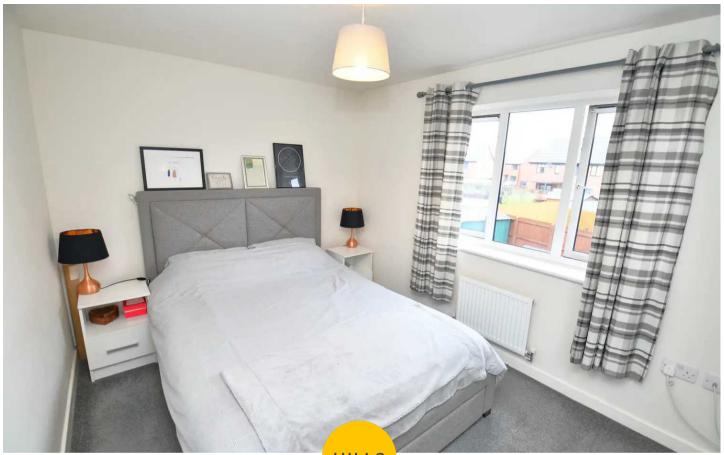

#### **Bedroom One**

13' 2" x 10' 2" (4.01m x 3.10m)

Complete with a ceiling light point, double glazed window and wall mounted radiator. Fitted with carpet flooring.

#### **Bedroom Two**

13' 2" x 8' 10" (4.02m x 2.68m)

Complete with a ceiling light point, double glazed window and wall mounted radiator. Fitted with carpet flooring.