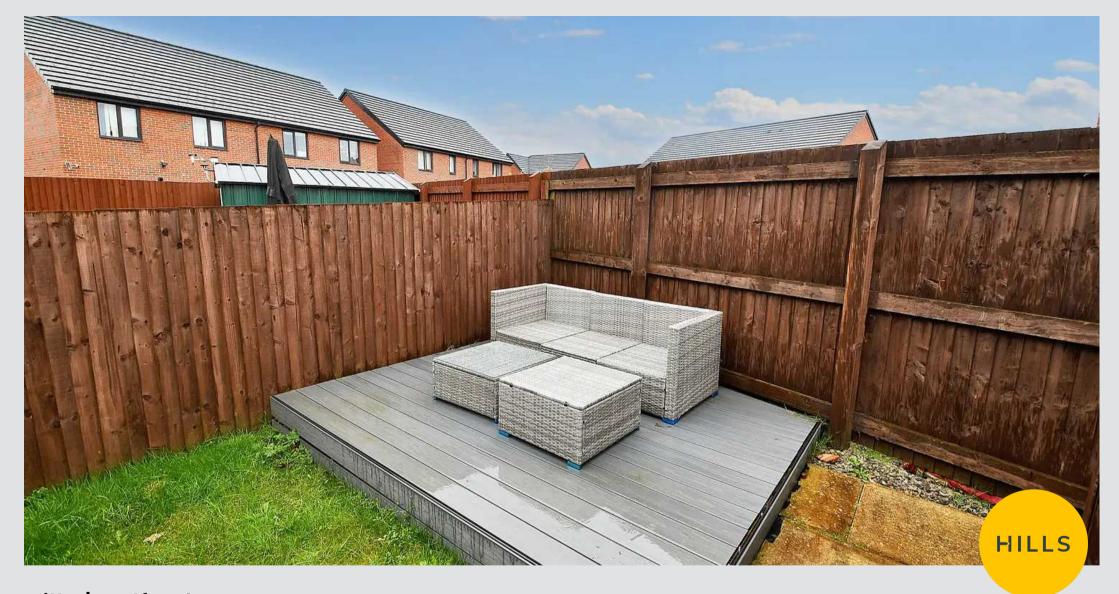

#### External

To the front of the property is a double driveway. To the rear of the property is a well-maintained garden with paving, decking and laid-to-lawn grass.