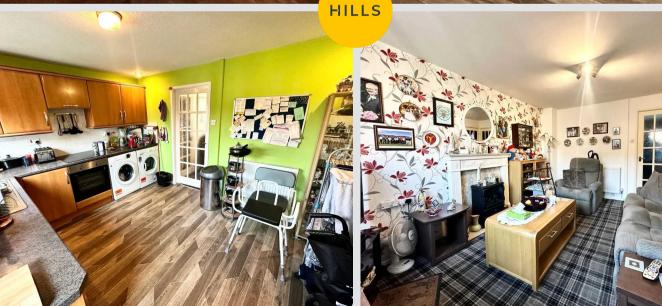

## Reception 1

14' 9" x 13' 1" (4.50m x 4.00m)

## Kitchen & Dining area

13' 5" x 9' 10" (4.10m x 3.00m)