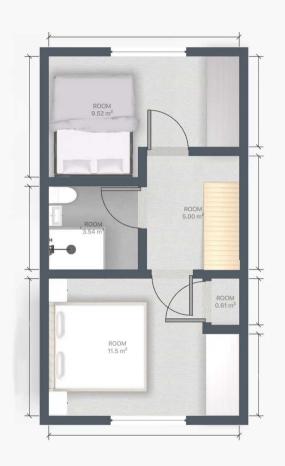

## Hallway

5' 7" x 4' 3" (1.70m x 1.30m)

## Reception 1

14' 9" x 13' 1" (4.50m x 4.00m)

## Kitchen & Dining area

13' 5" x 9' 10" (4.10m x 3.00m)

## Landing

8' 2" x 6' 3" (2.50m x 1.90m)

#### Bedroom 1

13' 5" x 9' 2" (4.10m x 2.80m)

#### Bedroom 2

13' 5" x 8' 10" (4.10m x 2.70m)

#### Bathroom

6' 3" x 6' 3" (1.90m x 1.90m)