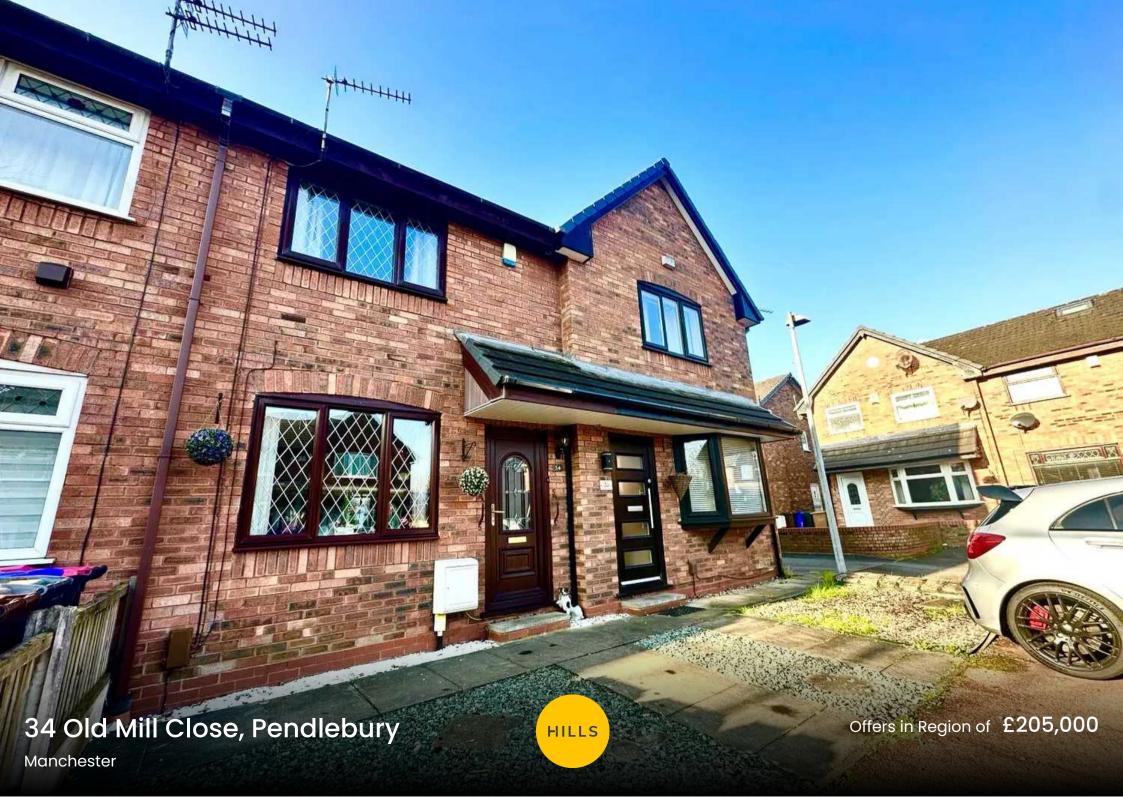

## 34 Old Mill Close

Pendlebury, Manchester

\* A PERFECT FIRST HOME Ideally positioned on a CUL-DE-SAC in a POPULAR residential area, this FANTASTIC PROPERTY features 2 DOUBLE BEDROOMS and a RECENTLY FITTED MODERN BATHROOM to the first floor, whilst the ground floor comprises of an entrance hallway, lounge, and FITTED MODERN KITCHEN...

Council Tax band: B

Tenure: Leasehold

- PERFECT FIRST HOME
- SOUTH-FACING REAR GARDEN
- DRIVEWAY & OFF-ROAD PARKING TO THE FRONT
- FITTED MODERN KITCHEN & DINING AREA
- RECENTLY FITTED MODERN BATHROOM
- 2 DOUBLE BEDROOMS
- UPVC DOUBLE GLAZED WINDOWS & GAS CENTRAL HEATING
- POPULAR LOCATION ON A CUL-DE-SAC CLOSE TO MANY LOCAL AMENITIES & EXCELLENT TRANSPORT LINKS