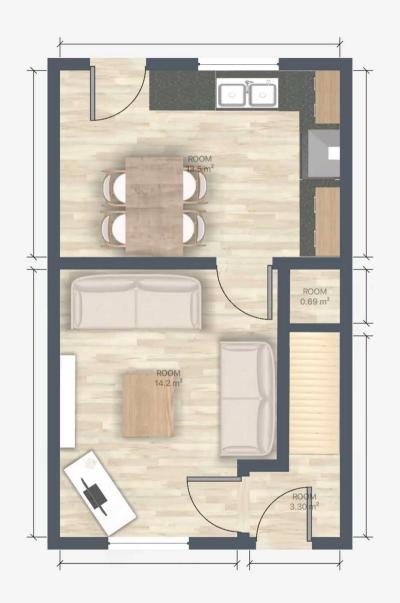

## Hallway

5' 7" x 4' 3" (1.70m x 1.30m)

## Reception 1

14' 9" x 13' 1" (4.50m x 4.00m)

## Kitchen & Dining area

13' 5" x 9' 10" (4.10m x 3.00m)

## Landing

8' 2" x 6' 3" (2.50m x 1.90m)

#### Bedroom 1

13' 5" x 9' 2" (4.10m x 2.80m)

#### Bedroom 2

13' 5" x 8' 10" (4.10m x 2.70m)

#### Bathroom

6' 3" x 6' 3" (1.90m x 1.90m)