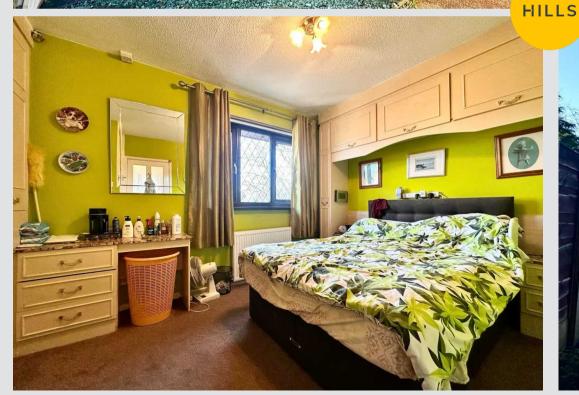

#### Bedroom 1

13' 5" x 9' 2" (4.10m x 2.80m)

#### Bedroom 2

13' 5" x 8' 10" (4.10m x 2.70m)