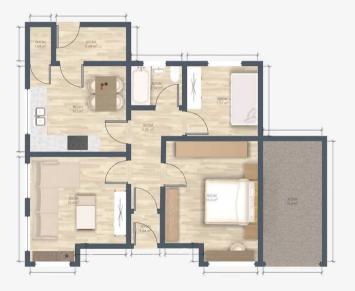

## Hallway

**Living room** 15' 1" x 12' 6" (4.60m x 3.80m)

**Kitchen** 11' 6" x 12' 6" (3.50m x 3.80m)

**Store room** 3' 3" x 9' 2" (1.00m x 2.80m)

**Bedroom 1** 15' 1" x 12' 6" (4.60m x 3.80m)

**Bedroom 2** 8' 2" x 9' 6" (2.50m x 2.90m)