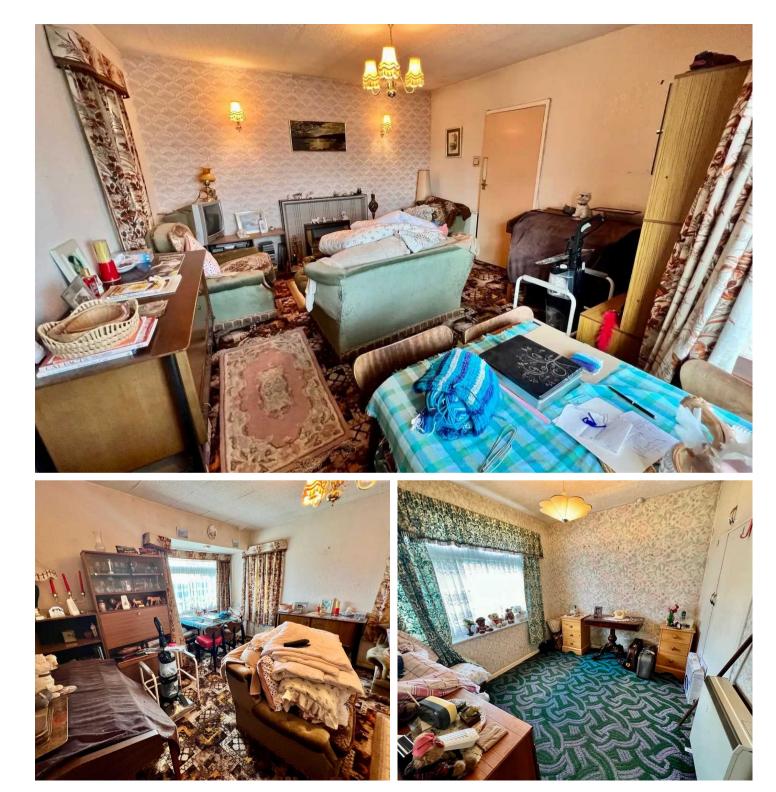

## Hallway

**Living room** 15' 1" x 12' 6" (4.60m x 3.80m)

**Kitchen** 11' 6" x 12' 6" (3.50m x 3.80m)

**Store room** 3' 3" x 9' 2" (1.00m x 2.80m)

**Bedroom 1** 15' 1" x 12' 6" (4.60m x 3.80m)

**Bedroom 2** 8' 2" x 9' 6" (2.50m x 2.90m)