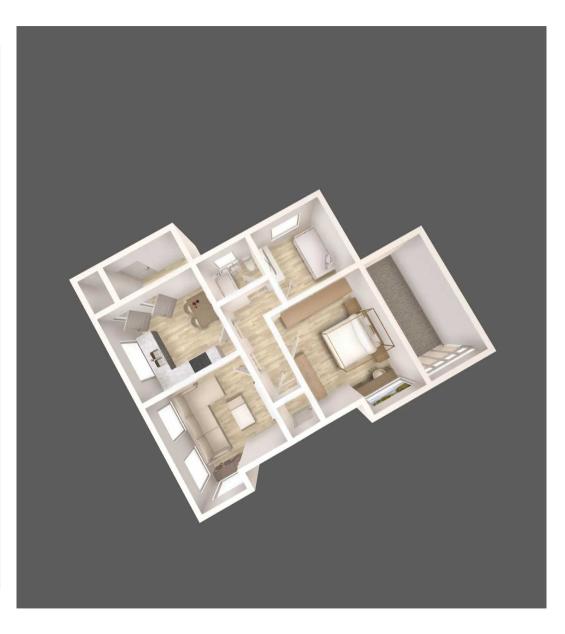

## 12 Howclough Drive

Worsley, Manchester

NO CHAIN. AN EXCELLENT DEVELOPMENT OPPORTUNITY TO EITHER BUILD UPON THE EXISTING BUNGALOW OR COMPLETELY REDEVLOP THE SITE. The bungalow offers an entrance hall, a lounge, two bedrooms, a kitchen and pantry, a bathroom and a garage. The property Council Tax band: C

## Hallway

**Living room** 15' 1" x 12' 6" (4.60m x 3.80m)

**Kitchen** 11' 6" x 12' 6" (3.50m x 3.80m)

**Store room** 3' 3" x 9' 2" (1.00m x 2.80m)

**Bedroom 1** 15' 1" x 12' 6" (4.60m x 3.80m)

**Bedroom 2** 8' 2" x 9' 6" (2.50m x 2.90m)