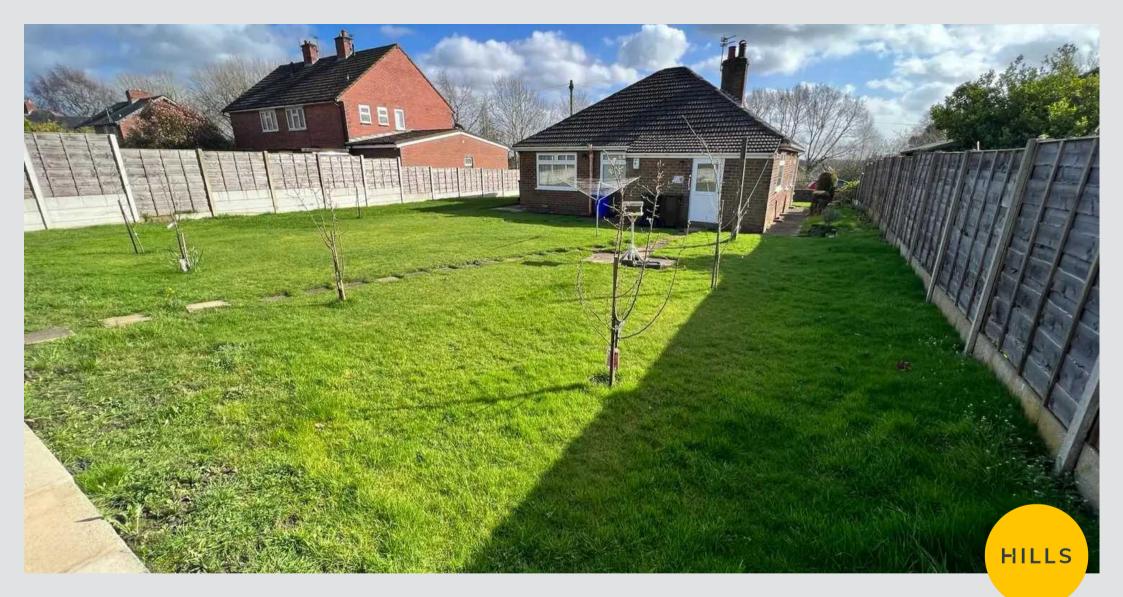

## 12 Howclough Drive

Worsley, Manchester

NO CHAIN. AN EXCELLENT DEVELOPMENT OPPORTUNITY TO EITHER BUILD UPON THE EXISTING BUNGALOW OR COMPLETELY REDEVLOP THE SITE. The bungalow offers an entrance hall, a lounge, two bedrooms, a kitchen and pantry, a bathroom and a garage. The property Council Tax band: C

Tenure: Freehold

- NO CHAIN
- DEVELOPMENT OPPORTUNITY
- 2 BEDROOM BUNGALOW ON A VERY LARGE PLOT
- QUIET LOCATION
- LOCAL TRANSPORT LINKS, SCHOOLS AND SHOPS