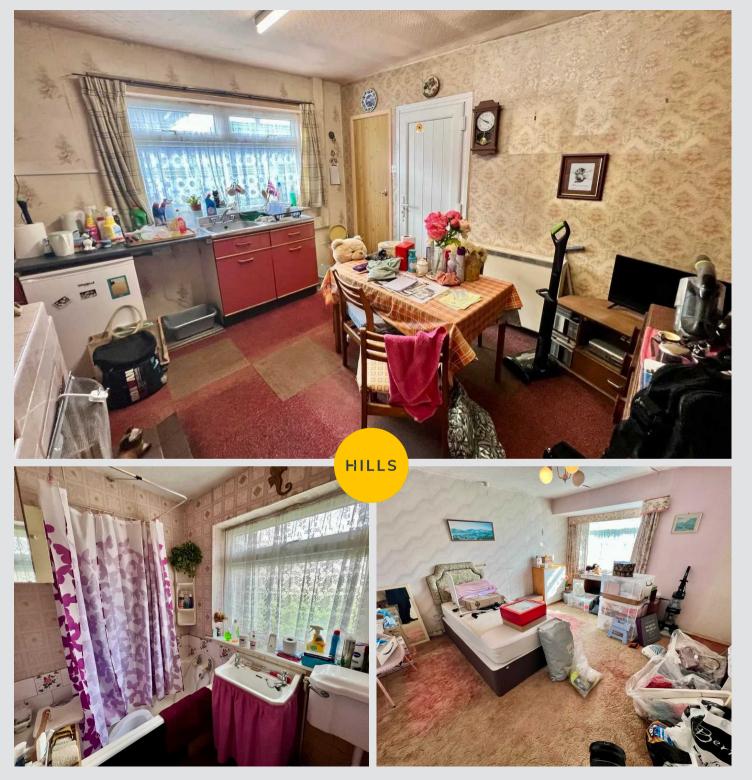

## Hallway

**Living room** 15' 1" x 12' 6" (4.60m x 3.80m)

**Kitchen** 11' 6" x 12' 6" (3.50m x 3.80m)

**Store room** 3' 3" x 9' 2" (1.00m x 2.80m)

**Bedroom 1** 15' 1" x 12' 6" (4.60m x 3.80m)

**Bedroom 2** 8' 2" x 9' 6" (2.50m x 2.90m)