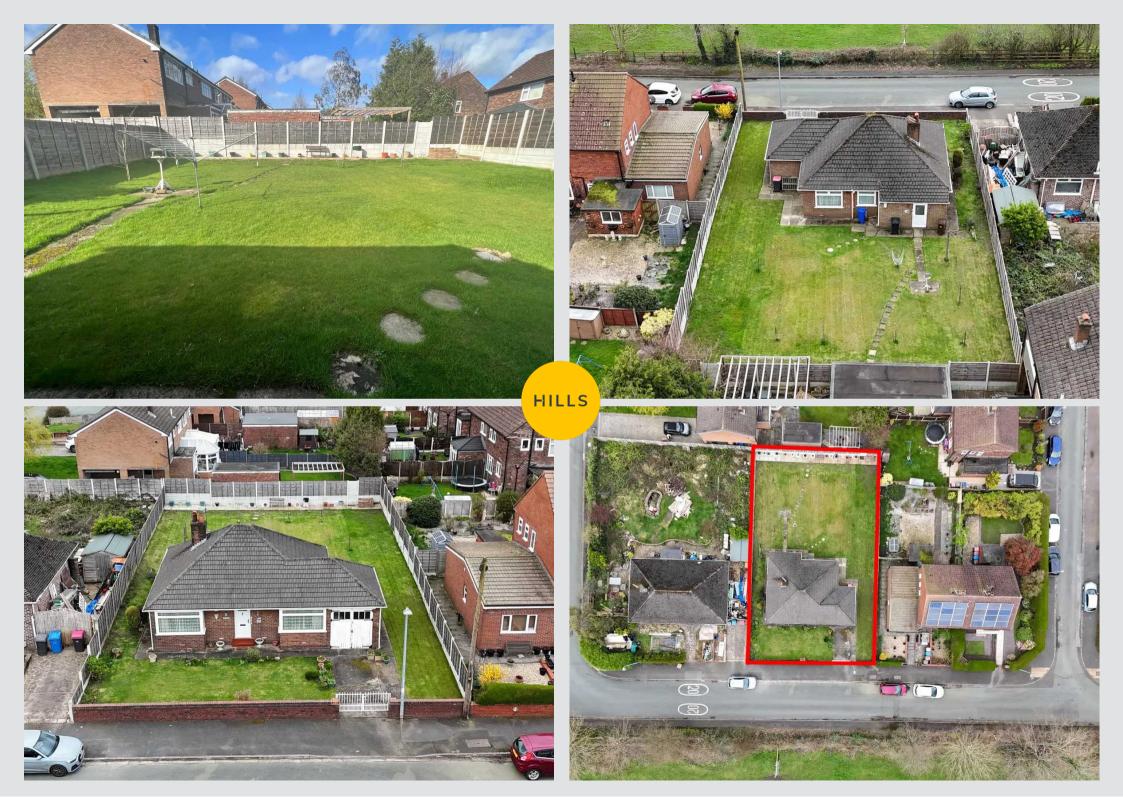

## 12 Howclough Drive

Worsley, Manchester

NO CHAIN. AN EXCELLENT DEVELOPMENT OPPORTUNITY TO EITHER BUILD UPON THE EXISTING BUNGALOW OR COMPLETELY REDEVLOP THE SITE. The bungalow offers an entrance hall, a lounge, two bedrooms, a kitchen and pantry, a bathroom and a garage. The property Council Tax band: C

Tenure: Freehold

- NO CHAIN
- DEVELOPMENT OPPORTUNITY
- 2 BEDROOM BUNGALOW ON A VERY LARGE PLOT
- QUIET LOCATION
- LOCAL TRANSPORT LINKS, SCHOOLS AND SHOPS