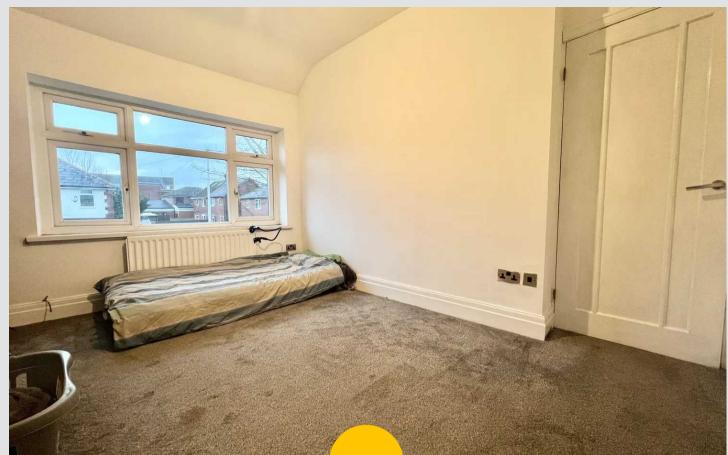

#### Bedroom 1

12' 2" x 9' 10" (3.70m x 3.00m)

#### Bedroom 2

10' 10" x 9' 6" (3.30m x 2.90m)

#### Bedroom 3

8' 10" x 6' 11" (2.70m x 2.10m)