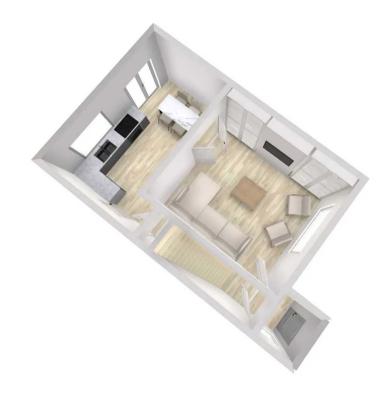

### Living room

15' 1" x 12' 10" (4.60m x 3.90m)

#### Kitchen

16' 9" x 9' 6" (5.10m x 2.90m)

#### Bedroom 1

12' 2" x 9' 10" (3.70m x 3.00m)

#### Bedroom 2

10' 10" x 9' 6" (3.30m x 2.90m)

#### Bedroom 3

8' 10" x 6' 11" (2.70m x 2.10m)