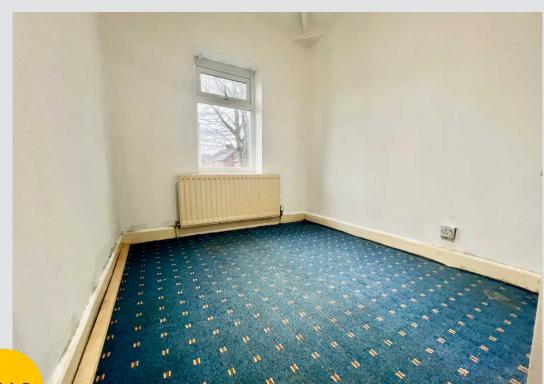

#### Bedroom 1

12' 2" x 9' 10" (3.70m x 3.00m)

#### Bedroom 2

10' 10" x 9' 6" (3.30m x 2.90m)

#### Bedroom 3

8' 10" x 6' 11" (2.70m x 2.10m)