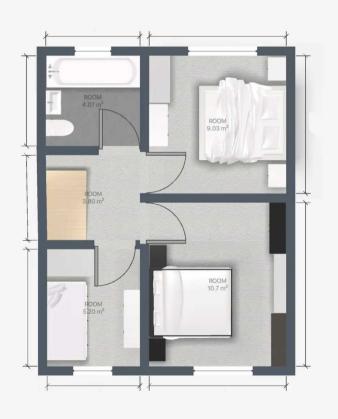

#### Porch

3' 3" x 3' 3" (1.00m x 1.00m)

#### Hallway

4' 11" x 3' 3" (1.50m x 1.00m)

### Living room

15' 1" x 12' 10" (4.60m x 3.90m)

#### Kitchen

16' 9" x 9' 6" (5.10m x 2.90m)

#### Landing

6' 3" x 5' 11" (1.90m x 1.80m)

#### Bedroom 1

12' 2" x 9' 10" (3.70m x 3.00m)

#### Bedroom 2

10' 10" x 9' 6" (3.30m x 2.90m)

#### Bedroom 3

8' 10" x 6' 11" (2.70m x 2.10m)

#### Bathroom

6' 3" x 5' 11" (1.90m x 1.80m)