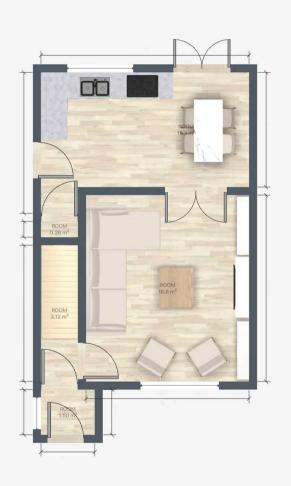

#### Porch

3' 3" x 3' 3" (1.00m x 1.00m)

#### Hallway

4' 11" x 3' 3" (1.50m x 1.00m)

### Living room

15' 1" x 12' 10" (4.60m x 3.90m)

#### Kitchen

16' 9" x 9' 6" (5.10m x 2.90m)