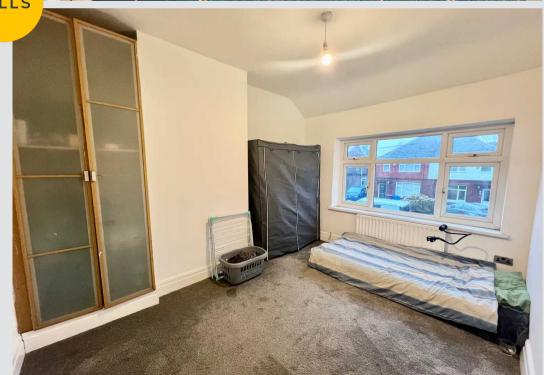

#### Bedroom 1

12' 2" x 9' 10" (3.70m x 3.00m)

#### Bedroom 2

10' 10" x 9' 6" (3.30m x 2.90m)