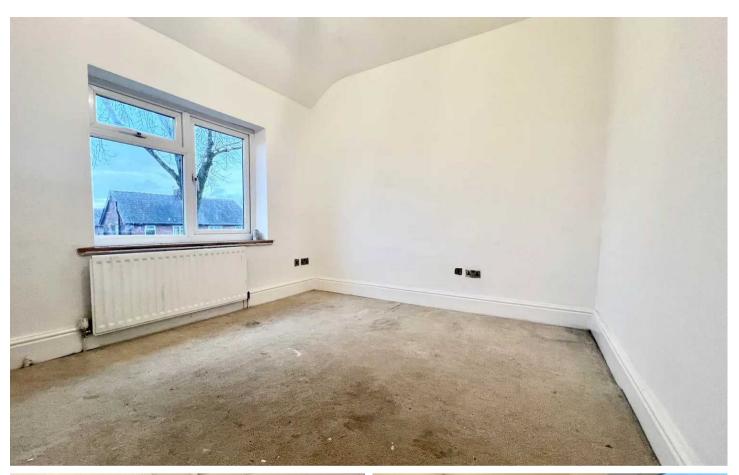

#### Bedroom 1

12' 2" x 9' 10" (3.70m x 3.00m)

#### Bedroom 2

10' 10" x 9' 6" (3.30m x 2.90m)

#### Bedroom 3

8' 10" x 6' 11" (2.70m x 2.10m)