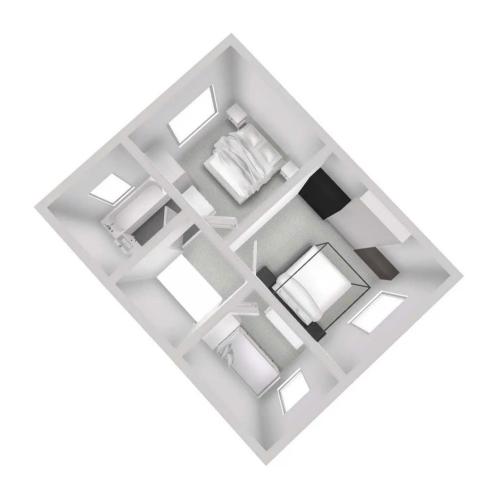

#### Bedroom 1

12' 2" x 9' 10" (3.70m x 3.00m)

#### Bedroom 2

10' 10" x 9' 6" (3.30m x 2.90m)

#### Bedroom 3

8' 10" x 6' 11" (2.70m x 2.10m)

#### Bathroom

6' 3" x 5' 11" (1.90m x 1.80m)