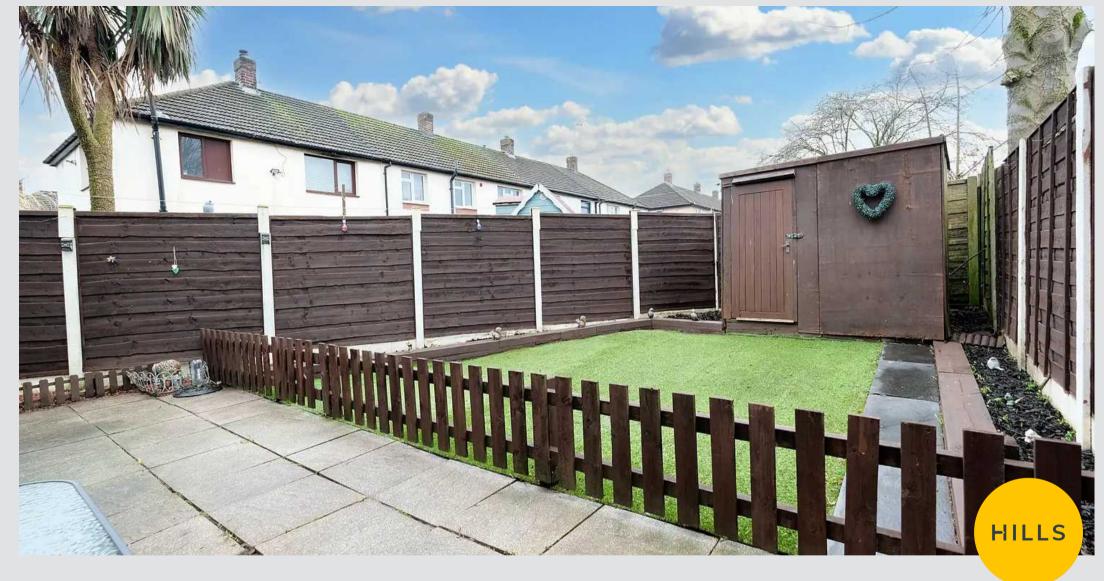

# External

To the front of the property is off road parking for multiple cars. Front and side lawns. To the rear of the property is a paved patio and artificial lawn with raised sleeper boarders divided by a picket fence.