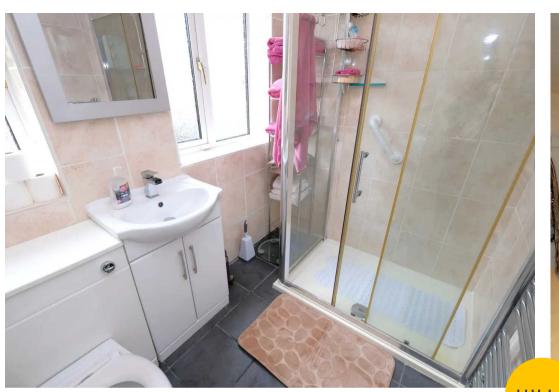

# Bathroom

7' 5" x 5' 4" (2.26m x 1.63m)

Featuring a shower cubicle, hand wash basin and W.C. Complete with a ceiling light point, two double glazed windows and heated towel rail. Fitted with tiled walls and flooring.