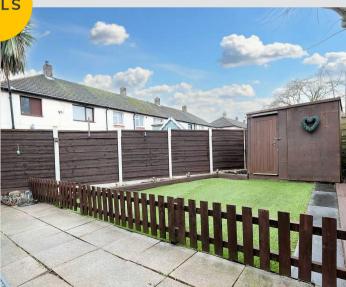

# External

To the front of the property is off road parking for multiple cars. Front and side lawns. To the rear of the property is a paved patio and artificial lawn with raised sleeper boarders divided by a picket fence.