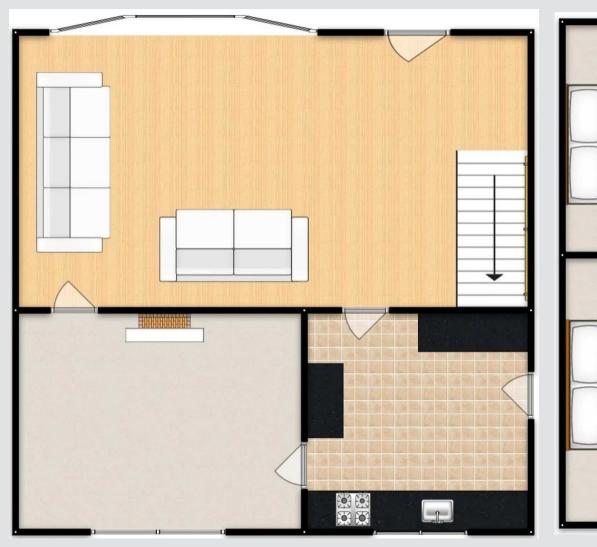

# Lounge

20' 2" x 10' 6" (6.15m x 3.20m)

A spacious lounge complete with a ceiling light point, two wall light points, double glazed bay window and two wall mounted radiators. Fitted with a uPVC front door and laminate flooring.

#### Kitchen

10' 4" x 9' 3" (3.15m x 2.82m)

Featuring complementary wall and base units with integral stainless steel sink. Electric hob and oven with space for a washing machine and fridge freezer.

Complete with a ceiling light point, double glazed window and wall mounted radiator. Fitted with part tiled walls and tiled flooring.

# **Reception Room Two**

10' 5" x 10' 4" (3.18m x 3.15m)

Complete with a ceiling light point, two wall light points, double glazed window and wall mounted radiator. Fitted with carpet flooring.