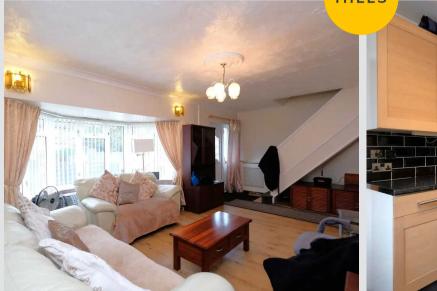

# **Reception Room Two**

10' 5" x 10' 4" (3.18m x 3.15m)

Complete with a ceiling light point, two wall light points, double glazed window and wall mounted radiator. Fitted with carpet flooring.