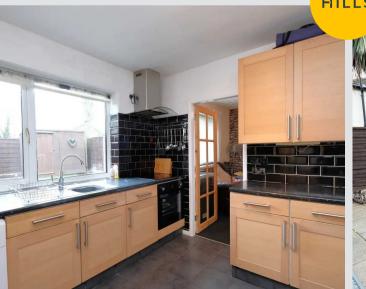

#### Kitchen

10' 4" x 9' 3" (3.15m x 2.82m)

Featuring complementary wall and base units with integral stainless steel sink. Electric hob and oven with space for a washing machine and fridge freezer.

Complete with a ceiling light point, double glazed window and wall mounted radiator. Fitted with part tiled walls and tiled flooring.