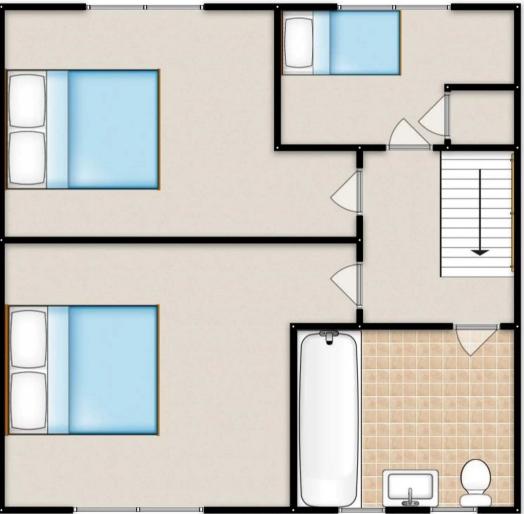

# Landing

Complete with a ceiling light point and carpet flooring.

#### **Bedroom One**

13' 7" x 10' 0" (4.14m x 3.05m)

Complete with a ceiling light point, double glazed window and wall mounted radiator. Complete with storage and carpet flooring.

#### **Bedroom Two**

13' 7" x 9' 5" (4.14m x 2.87m)

Featuring a double closet and single storage cupboard. Complete with a ceiling light point and fan, double glazed window and wall mounted radiator. Fitted with carpet flooring.

# Bathroom

7' 5" x 5' 4" (2.26m x 1.63m)

Featuring a shower cubicle, hand wash basin and W.C. Complete with a ceiling light point, two double glazed windows and heated towel rail. Fitted with tiled walls and flooring.