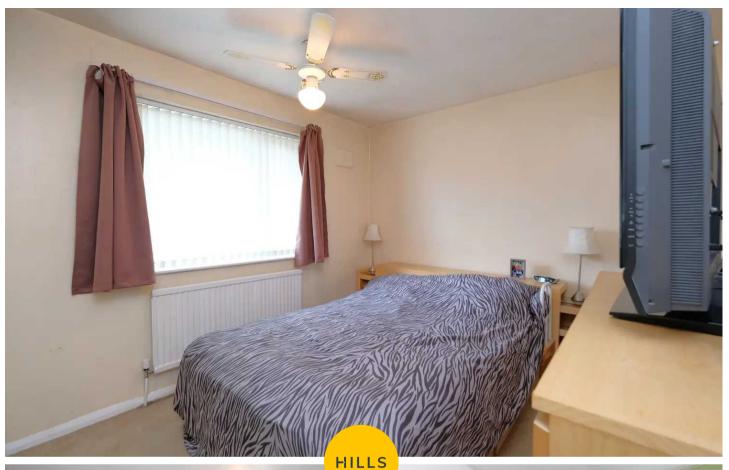

#### **Bedroom One**

13' 7" x 10' 0" (4.14m x 3.05m)

Complete with a ceiling light point, double glazed window and wall mounted radiator. Complete with storage and carpet flooring.

#### **Bedroom Two**

13' 7" x 9' 5" (4.14m x 2.87m)

Featuring a double closet and single storage cupboard. Complete with a ceiling light point and fan, double glazed window and wall mounted radiator. Fitted with carpet flooring.