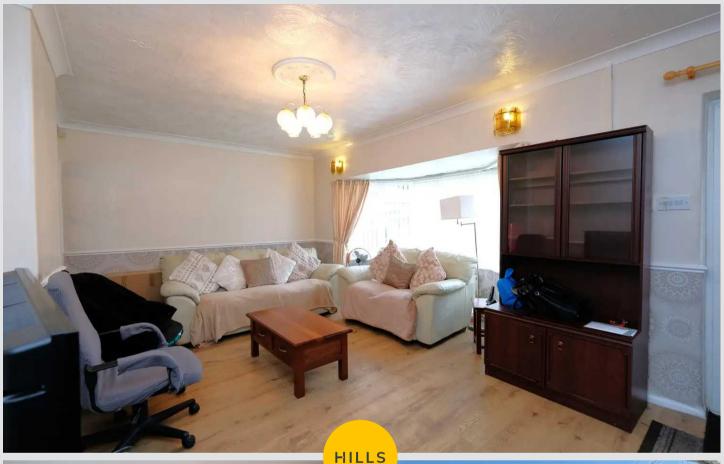

# Lounge

20' 2" x 10' 6" (6.15m x 3.20m)

A spacious lounge complete with a ceiling light point, two wall light points, double glazed bay window and two wall mounted radiators. Fitted with a uPVC front door and laminate flooring.