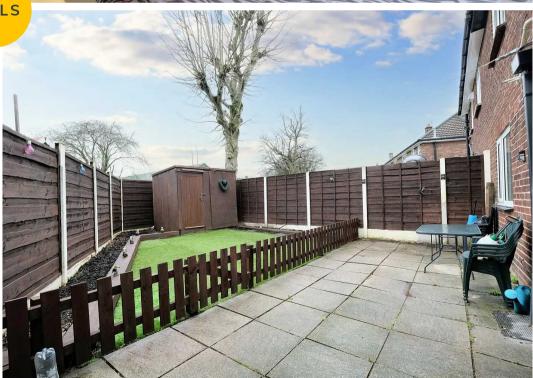

# External

To the front of the property is off road parking for multiple cars. Front and side lawns. To the rear of the property is a paved patio and artificial lawn with raised sleeper boarders divided by a picket fence.