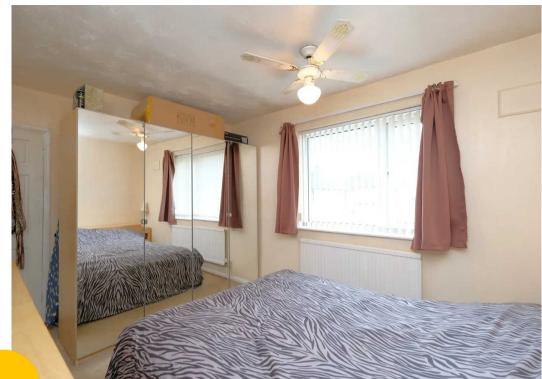

#### **Bedroom One**

13' 7" x 10' 0" (4.14m x 3.05m)

Complete with a ceiling light point, double glazed window and wall mounted radiator. Complete with storage and carpet flooring.

#### **Bedroom Two**

13' 7" x 9' 5" (4.14m x 2.87m)

Featuring a double closet and single storage cupboard. Complete with a ceiling light point and fan, double glazed window and wall mounted radiator. Fitted with carpet flooring.