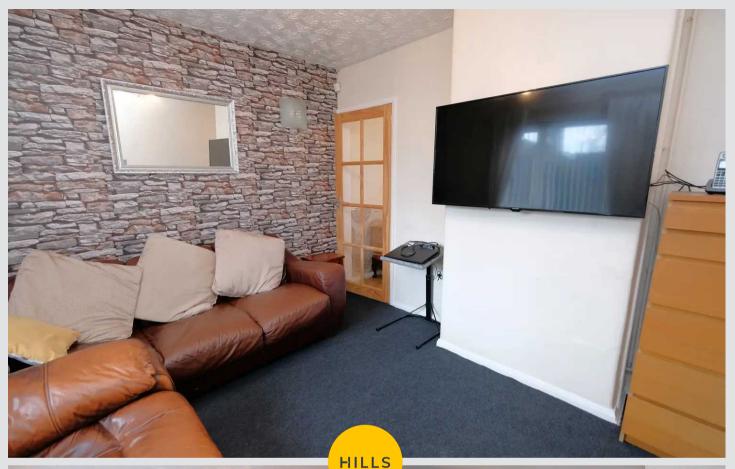

# Lounge

20' 2" x 10' 6" (6.15m x 3.20m)

A spacious lounge complete with a ceiling light point, two wall light points, double glazed bay window and two wall mounted radiators. Fitted with a uPVC front door and laminate flooring.