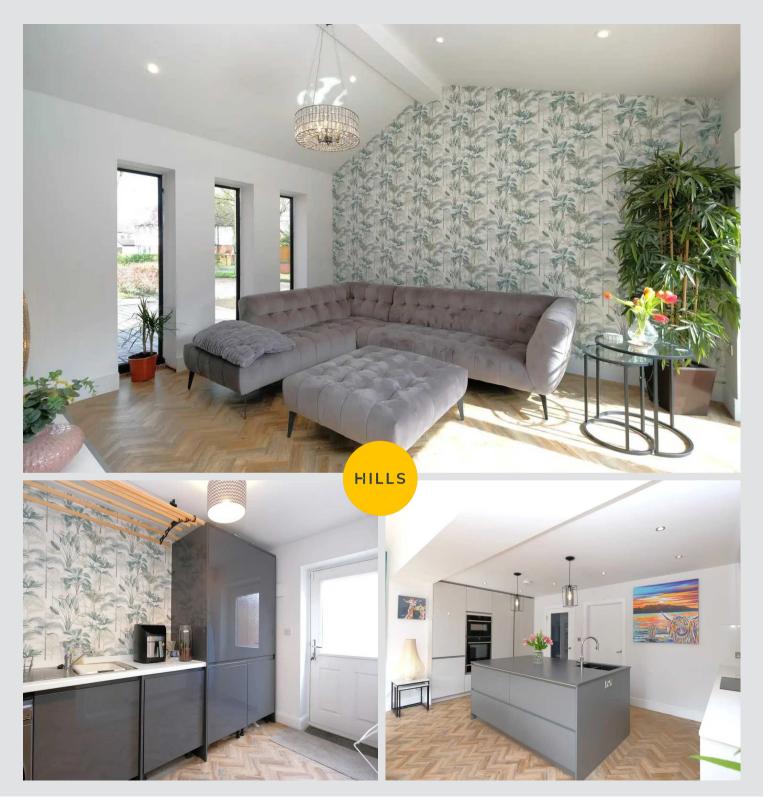

## Lounge

## 19' 5" x 10' 3" (5.92m x 3.12m)

A bright lounge featuring a media wall installed three years ago with an app controlled electric fire and Italia marble. Complete with two ceiling light points, three double glazed windows with shutters and wall mounted radiator. Fitted with laminate flooring.

## Kitchen/ Diner

## 18' 7" x 15' 2" (5.66m x 4.62m)

A modern and spacious kitchen featuring contemporary fitted units and island with quartz worktops and quartz splashback. Composite sink with integral hot tap. Integral electric hob, microwave/oven and oven with heated tray. Integral fridge freezer and wine fridge. Complete with three ceiling light points, ceiling spotlights, two double glazed windows and wall mounted radiator. Fitted with French doors and laminate vinyl tile flooring.