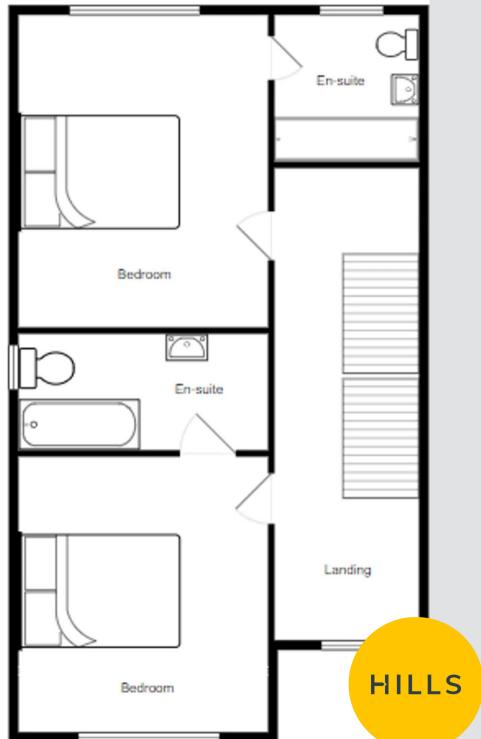

## **Bedroom Two**

#### 15' 2" x 10' 3" (4.62m x 3.12m)

Featuring floor-to-ceiling fitted wardrobes. Complete with a ceiling light point, ceiling spotlights, three double glazed windows, TV point and wall mounted radiator. Fitted with carpet flooring.

## **En-suite**

## 8' 8" x 6' 9" (2.64m x 2.06m)

Featuring a shower cubicle, hand wash basin and W.C. Complete with ceiling spotlights, double glazed window, part tiled walls and tiled flooring.

## **Bedroom Three**

## 12' 2" x 10' 3" (3.71m x 3.12m)

Complete with a ceiling light point, double glazed window and wall mounted radiator. Fitted with carpet flooring.