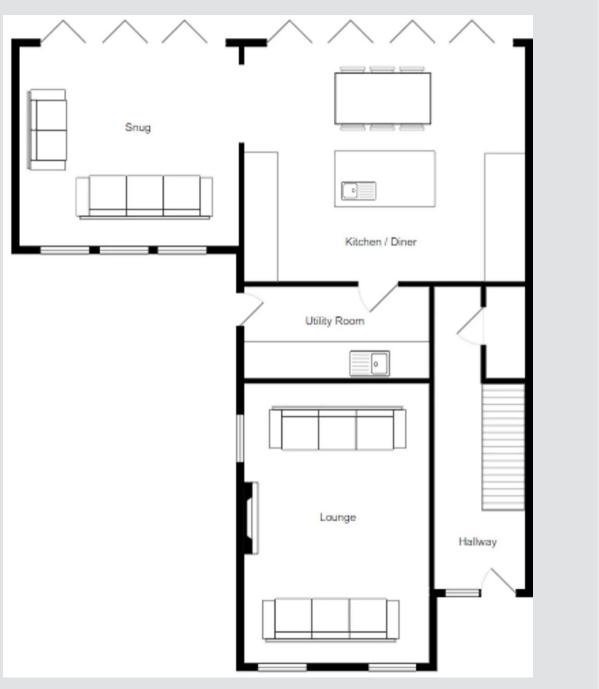

## Lounge

## 19' 5" x 10' 3" (5.92m x 3.12m)

A bright lounge featuring a media wall installed three years ago with an app controlled electric fire and Italia marble. Complete with two ceiling light points, three double glazed windows with shutters and wall mounted radiator. Fitted with laminate flooring.

## Snug

## 13' 8" x 11' 7" (4.17m x 3.53m)

Featuring bi-folding doors and underfloor heating. Complete with a ceiling light point, ceiling spotlights and three floor-to-ceiling double glazed windows. Fitted with laminate vinyl tile flooring.

## Kitchen/ Diner

## 18' 7" x 15' 2" (5.66m x 4.62m)

A modern and spacious kitchen featuring contemporary fitted units and island with quartz worktops and quartz splashback. Composite sink with integral hot tap. Integral electric hob, microwave/oven and oven with heated tray. Integral fridge freezer and wine fridge. Complete with three ceiling light points, ceiling spotlights, two double glazed windows and wall mounted radiator. Fitted with French doors and laminate vinyl tile flooring.

## **Utility Room**

## 11' 0" x 6' 5" (3.35m x 1.96m)

Featuring fitted units with integral stainless steel sink, dishwasher and laundry pully. Complete with a ceiling light point, wall mounted radiator and composite door. Fitted with laminate vinyl tile flooring. Boiler installed eight years ago.