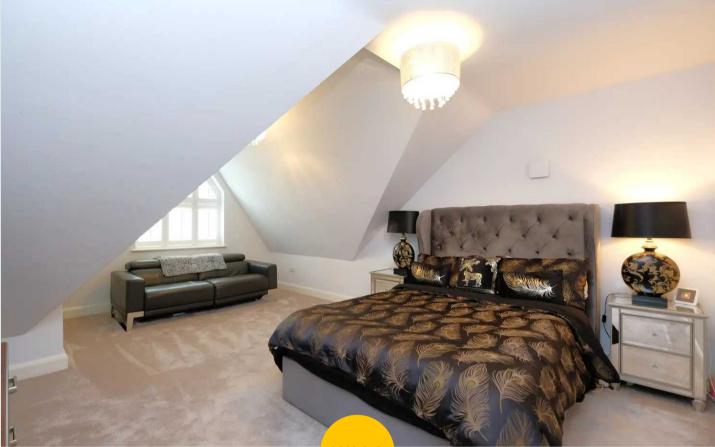

## Bedroom One

## 19' 4" x 17' 4" (5.89m x 5.28m)

Complete with two ceiling light points, double glazed window, TV point and wall mounted radiator. Fitted with carpet flooring.