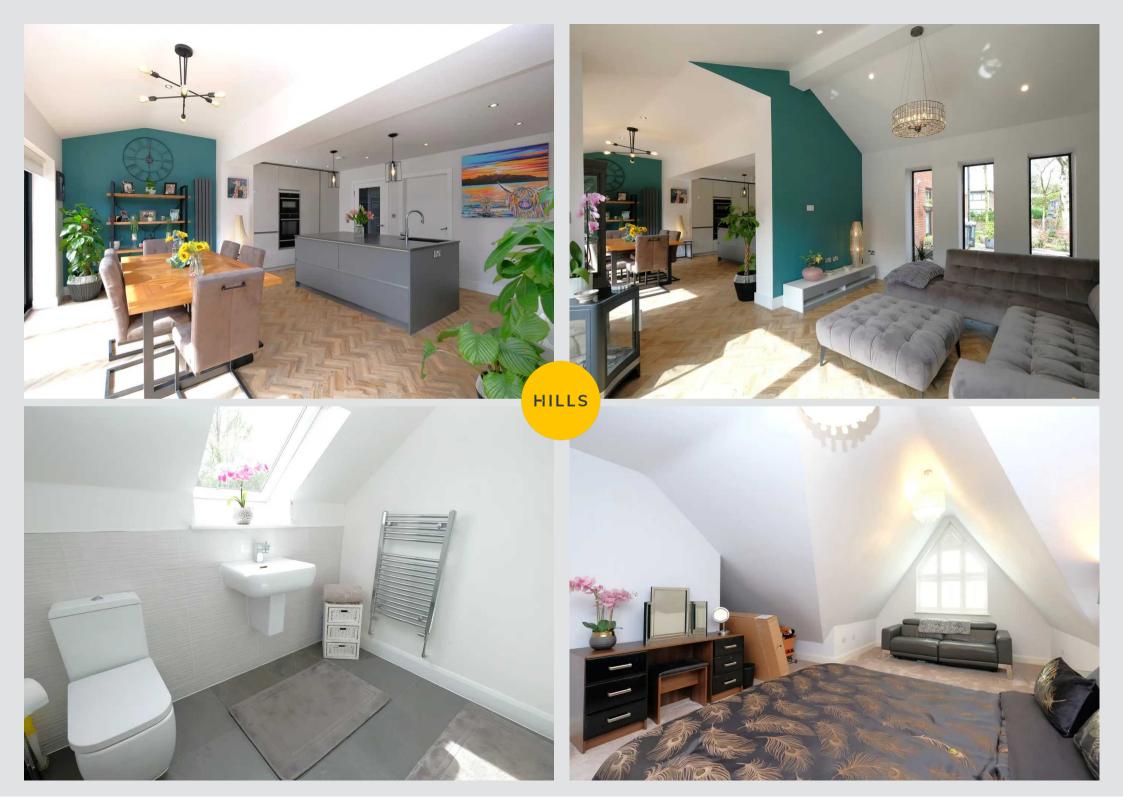

## Kitchen/ Diner

## 18' 7" x 15' 2" (5.66m x 4.62m)

A modern and spacious kitchen featuring contemporary fitted units and island with quartz worktops and quartz splashback. Composite sink with integral hot tap. Integral electric hob, microwave/oven and oven with heated tray. Integral fridge freezer and wine fridge. Complete with three ceiling light points, ceiling spotlights, two double glazed windows and wall mounted radiator. Fitted with French doors and laminate vinyl tile flooring.

## **Bedroom Four**

#### 13' 0" x 9' 4" (3.96m x 2.84m)

Complete with a ceiling light point, Velux window, double glazed window, and wall mounted radiator. Storage in the eaves. Fitted with carpet flooring.

#### Bathroom

## 8' 5" x 7' 7" (2.57m x 2.31m)

Featuring a shower cubicle, hand wash basin and W.C. Complete with a ceiling light point, double glazed window and heated towel rail. Fitted with part tiled walls and tiled flooring.