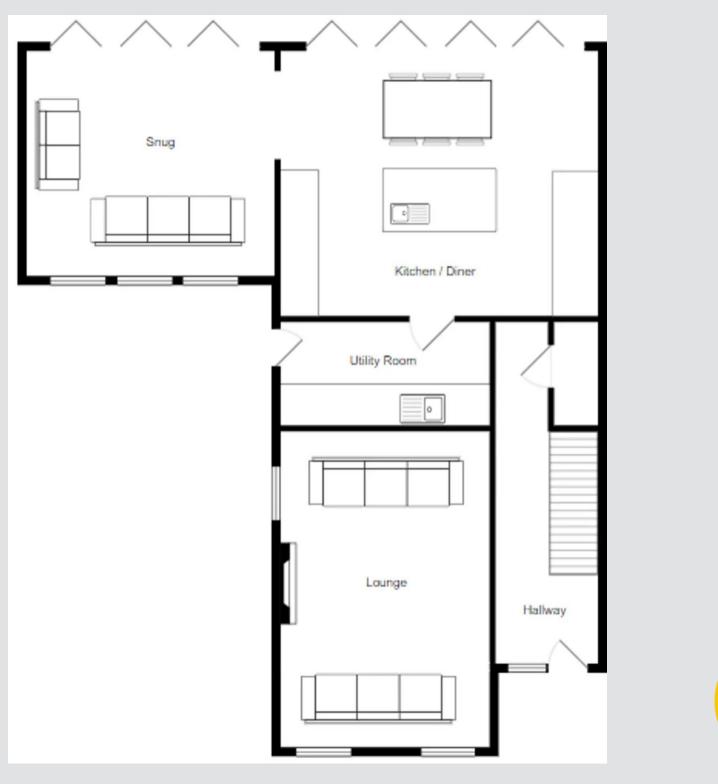

## Lounge

## 19' 5" x 10' 3" (5.92m x 3.12m)

A bright lounge featuring a media wall installed three years ago with an app controlled electric fire and Italia marble. Complete with two ceiling light points, three double glazed windows with shutters and wall mounted radiator. Fitted with laminate flooring.

## Snug

## 13' 8" x 11' 7" (4.17m x 3.53m)

Featuring bi-folding doors and underfloor heating. Complete with a ceiling light point, ceiling spotlights and three floor-to-ceiling double glazed windows. Fitted with laminate vinyl tile flooring.

## Kitchen/ Diner

## 18' 7" x 15' 2" (5.66m x 4.62m)

A modern and spacious kitchen featuring contemporary fitted units and island with quartz worktops and quartz splashback. Composite sink with integral hot tap. Integral electric hob, microwave/oven and oven with heated tray. Integral fridge freezer and wine fridge. Complete with three ceiling light points, ceiling spotlights, two double glazed windows and wall mounted radiator. Fitted with French doors and laminate vinyl tile flooring.

## **Utility Room**

## 11' 0" x 6' 5" (3.35m x 1.96m)

Featuring fitted units with integral stainless steel sink, dishwasher and laundry pully. Complete with a ceiling light point, wall mounted radiator and composite door. Fitted with laminate vinyl tile flooring. Boiler installed eight years ago.

## Downstairs W.C.

#### 7' 6" x 2' 8" (2.29m x 0.81m)

Complete with a ceiling light point, wall mounted radiator, hand wash basin and W.C. Fitted with part tiled walls and tiled flooring.