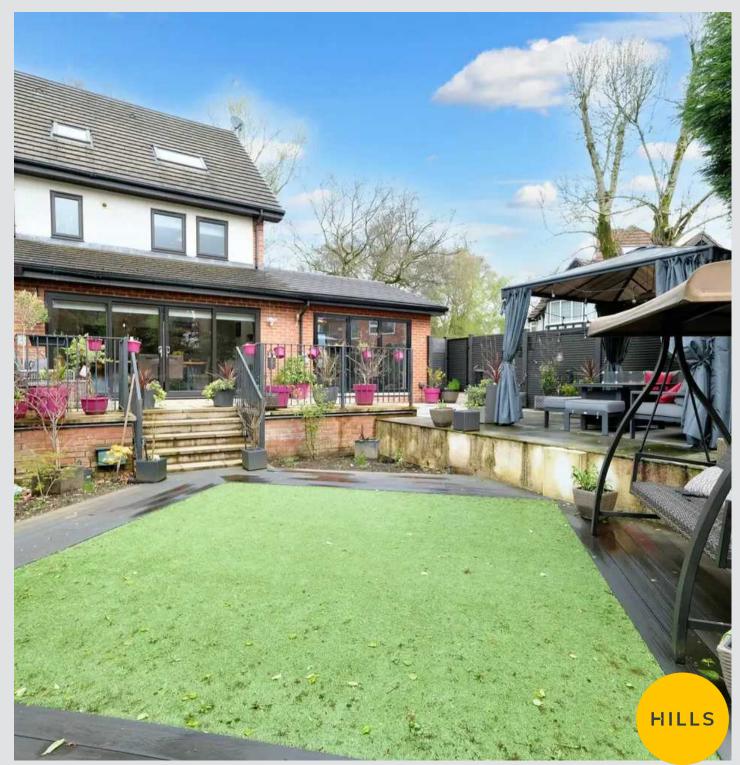

#### External

To the front of the property is a lawn with shrub border. To the rear of the property is a garden with paved raised seating area with central artificial lawn and decked boarders. Raised decked planters, composite decking, composite decking and pergola.