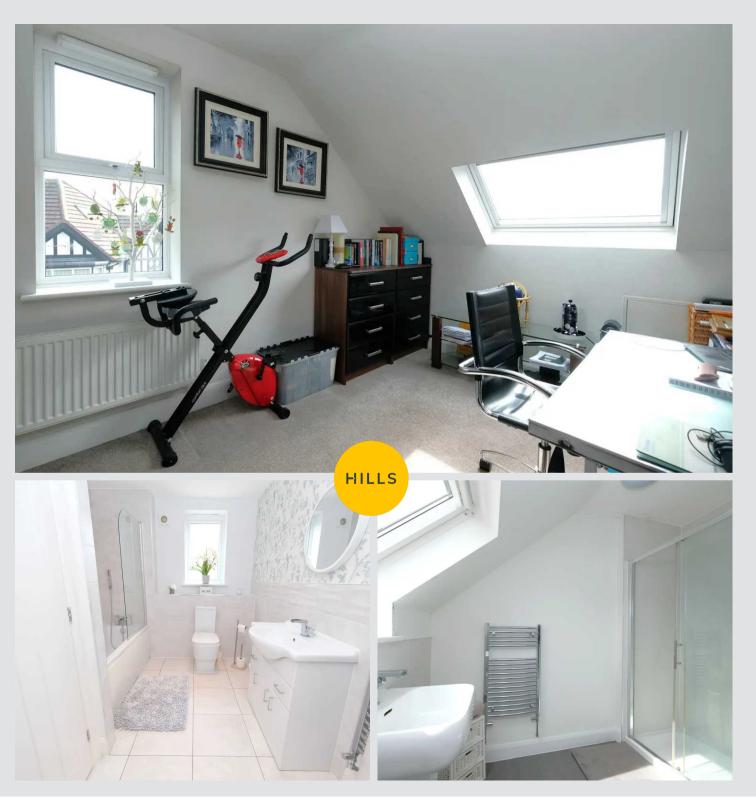

## **Bedroom Four**

#### 13' 0" x 9' 4" (3.96m x 2.84m)

Complete with a ceiling light point, Velux window, double glazed window, and wall mounted radiator. Storage in the eaves. Fitted with carpet flooring.

## Bathroom

## 9' 3" x 7' 5" (2.82m x 2.26m)

Featuring a modern three-piece suite including bath with shower over, hand wash basin, vanity unit and W.C. Complete with a ceiling light point, double glazed window and heated towel rail. Fitted with part tiled walls and tiled flooring.