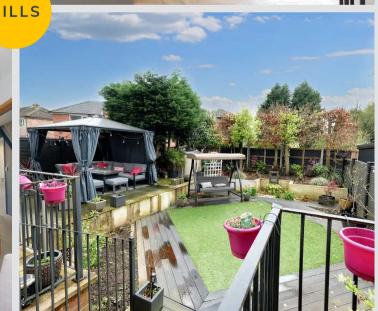

#### External

To the front of the property is a lawn with shrub border. To the rear of the property is a garden with paved raised seating area with central artificial lawn and decked boarders. Raised decked planters, composite decking, composite decking and pergola.