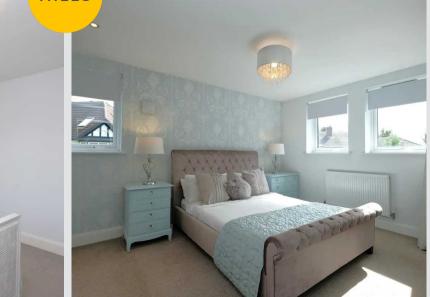

## Bedroom One

## 19' 4" x 17' 4" (5.89m x 5.28m)

Complete with two ceiling light points, double glazed window, TV point and wall mounted radiator. Fitted with carpet flooring.