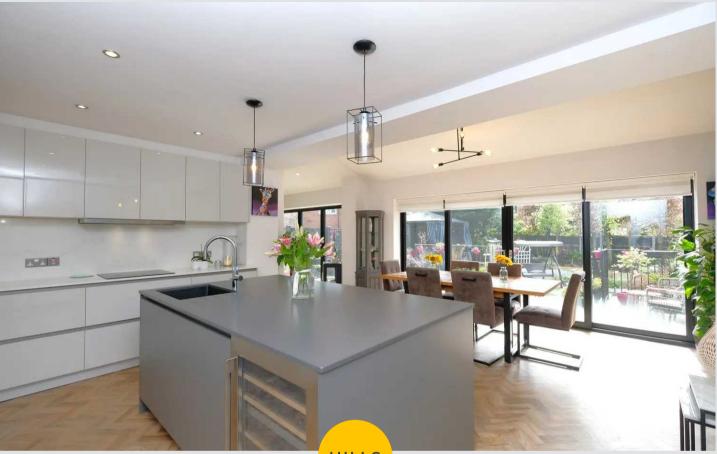

## Kitchen/ Diner

## 18' 7" x 15' 2" (5.66m x 4.62m)

A modern and spacious kitchen featuring contemporary fitted units and island with quartz worktops and quartz splashback. Composite sink with integral hot tap. Integral electric hob, microwave/oven and oven with heated tray. Integral fridge freezer and wine fridge. Complete with three ceiling light points, ceiling spotlights, two double glazed windows and wall mounted radiator. Fitted with French doors and laminate vinyl tile flooring.