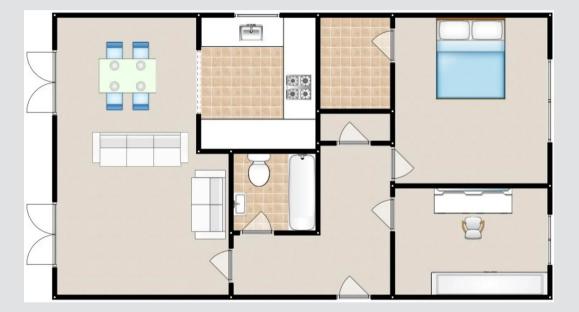

## 12' 3" x 19' 4" (3.74m x 5.90m)

Featuring patio doors leading to a Juliet balcony to the rear. Complete with a ceiling light point, double glazed window and two wall mounted radiators. Fitted with carpet flooring.

#### 9' 7" x 7' 10" (2.91m x 2.39m)

Featuring complementary wall and base units with an induction hob, oven, washing machine and fridge freezer. Complete with a ceiling light point, double glazed window and lino flooring.

#### 7' 1" x 5' 3" (2.16m x 1.61m)

Featuring a shower cubicle, hand wash basin and W.C. Complete with ceiling spotlights, double glazed window and wall mounted radiator. Fitted with lino flooring.

# 6' 4" x 5' 7" (1.93m x 1.71m)

Featuring a three-piece suite including a bath with shower over, hand wash basin and W.C. Complete with ceiling spotlights, wall mounted radiator and lino flooring.