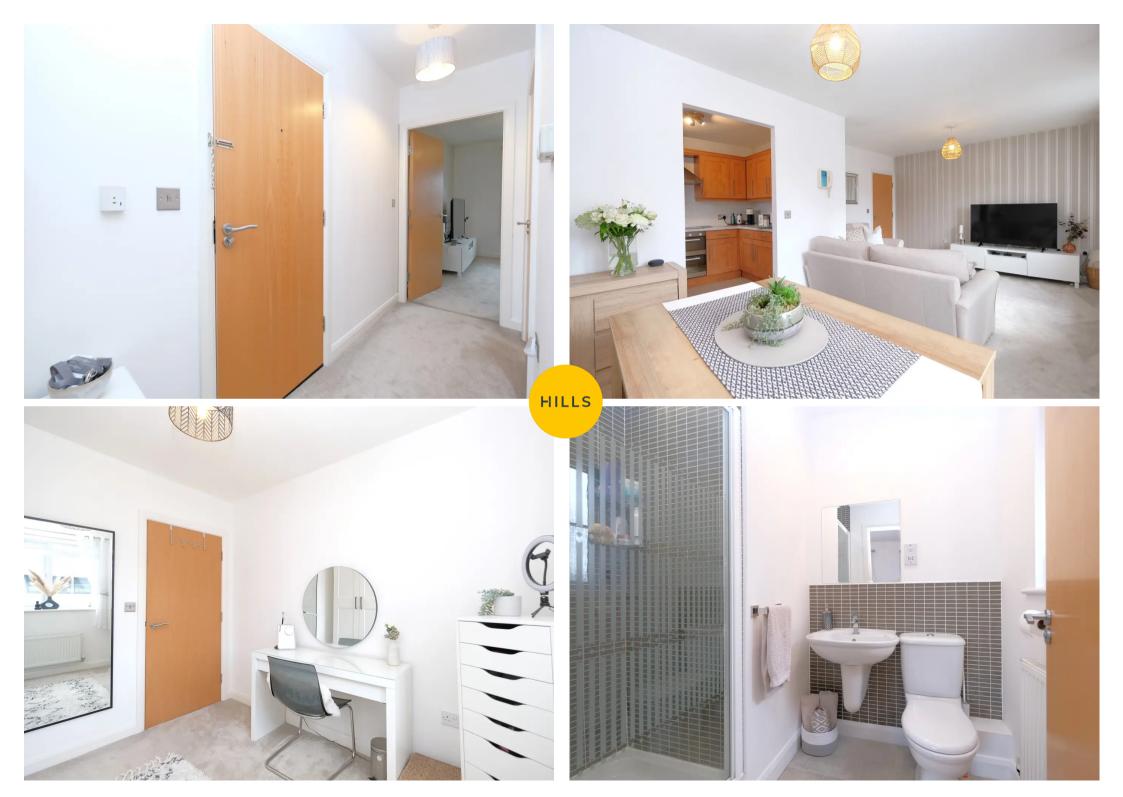

#### **En-suite**

#### 7' 1" x 5' 3" (2.16m x 1.61m)

Featuring a shower cubicle, hand wash basin and W.C. Complete with ceiling spotlights, double glazed window and wall mounted radiator. Fitted with lino flooring.

#### **Bedroom Two**

#### 9'9" x 9'9" (2.98m x 2.97m)

Complete with a ceiling light point, double glazed window and wall mounted radiator. Fitted with carpet flooring.