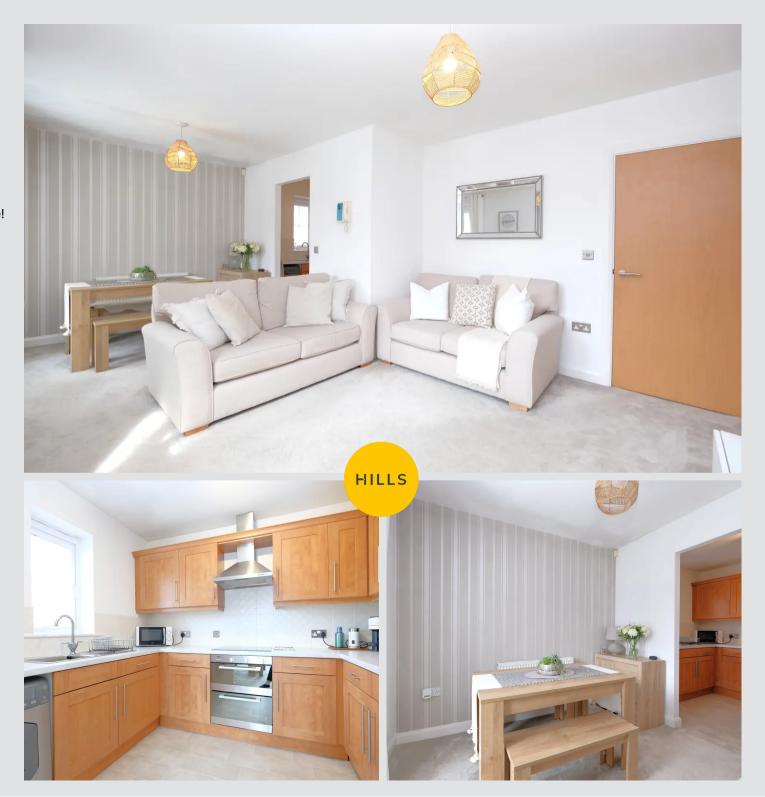

# Lounge / Diner

## 12' 3" x 19' 4" (3.74m x 5.90m)

Featuring patio doors leading to a Juliet balcony to the rear. Complete with a ceiling light point, double glazed window and two wall mounted radiators. Fitted with carpet flooring.

#### Kitchen

#### 9' 7" x 7' 10" (2.91m x 2.39m)

Featuring complementary wall and base units with an induction hob, oven, washing machine and fridge freezer. Complete with a ceiling light point, double glazed window and lino flooring.