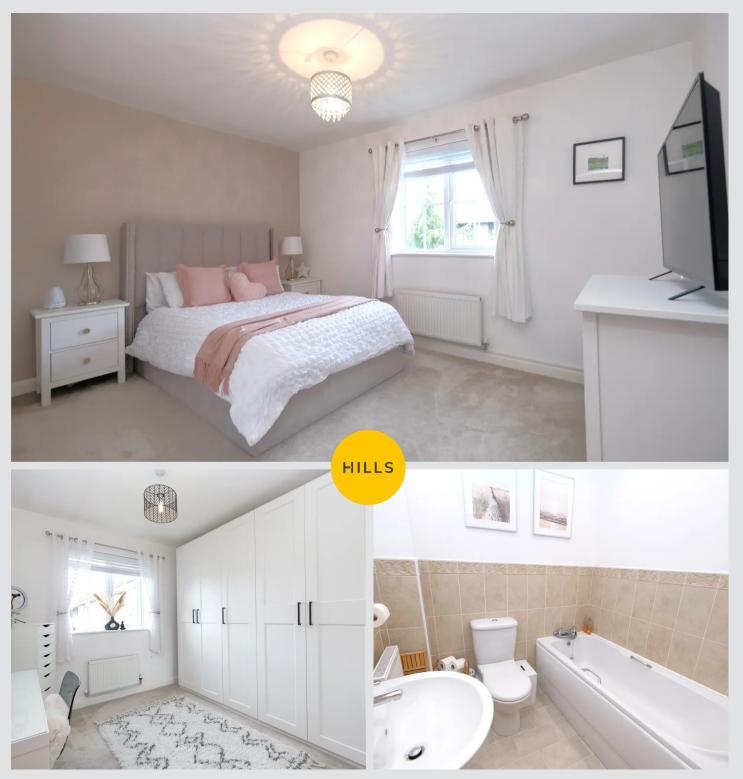

#### **Bedroom One**

13' 4" x 9' 9" (4.06m x 2.97m)

Complete with a ceiling light point, double glazed window and wall mounted radiator. Fitted with carpet flooring.

#### **En-suite**

#### 7' 1" x 5' 3" (2.16m x 1.61m)

Featuring a shower cubicle, hand wash basin and W.C. Complete with ceiling spotlights, double glazed window and wall mounted radiator. Fitted with lino flooring.

#### **Bedroom Two**

#### 9'9" x 9'9" (2.98m x 2.97m)

Complete with a ceiling light point, double glazed window and wall mounted radiator. Fitted with carpet flooring.

#### Bathroom

# 6' 4" x 5' 7" (1.93m x 1.71m)

Featuring a three-piece suite including a bath with shower over, hand wash basin and W.C. Complete with ceiling spotlights, wall mounted radiator and lino flooring.