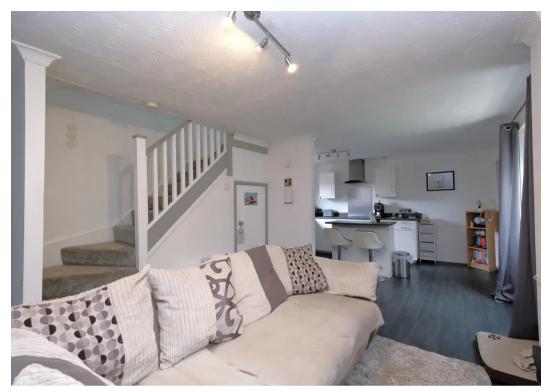

# Lounge

14' 5" x 13' 6" (4.39m x 4.11m)

Entered via a uPVC front door. Complete with a ceiling light point, two double glazed windows and wall mounted radiator. Storage under the stairs. Fitted with laminate flooring.

#### Kitchen

14' 0" x 8' 9" (4.27m x 2.67m)

Featuring complementary fitted units and central island with integral stainless steel sink, electric hob and oven. Stainless steel splashback and extractor. Space for a washing machine and fridge freezer. Complete with a ceiling light point, double glazed window and wall mounted radiator. Fitted with laminate flooring.