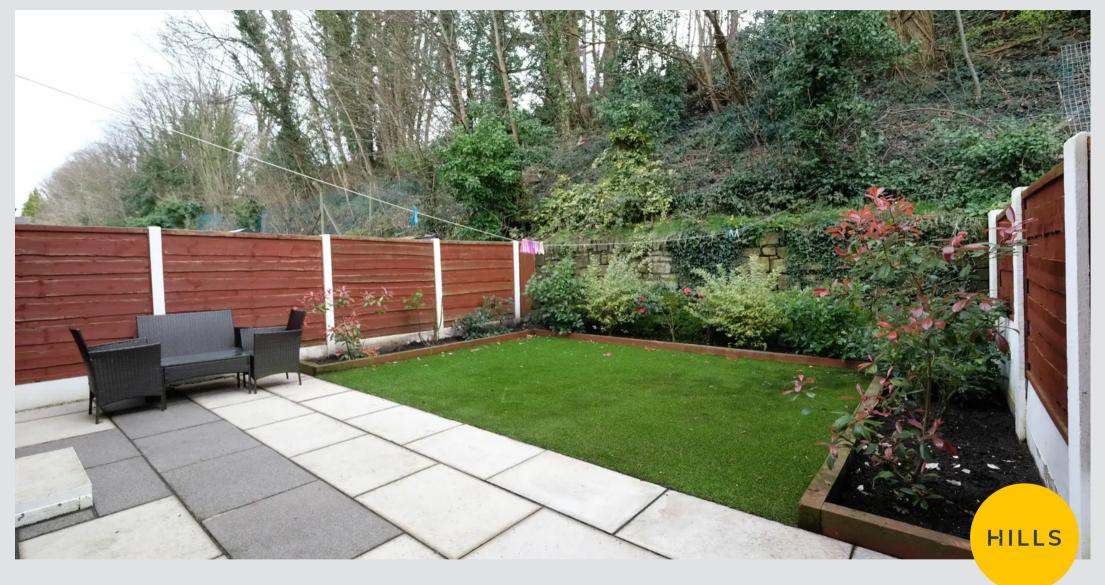

## External

Tot the side of the property is allocated parking. To the rear of the property is an artificial lawn with planted borders and paved patio.