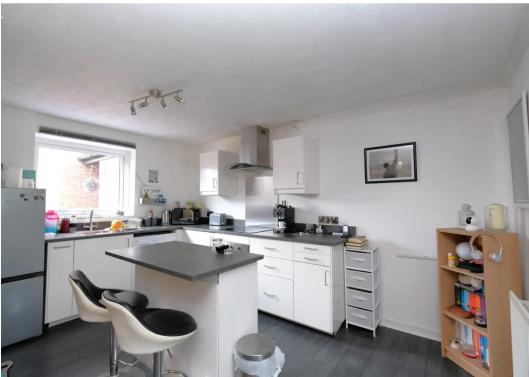

#### Kitchen

14' 0" x 8' 9" (4.27m x 2.67m)

Featuring complementary fitted units and central island with integral stainless steel sink, electric hob and oven. Stainless steel splashback and extractor. Space for a washing machine and fridge freezer. Complete with a ceiling light point, double glazed window and wall mounted radiator. Fitted with laminate flooring.