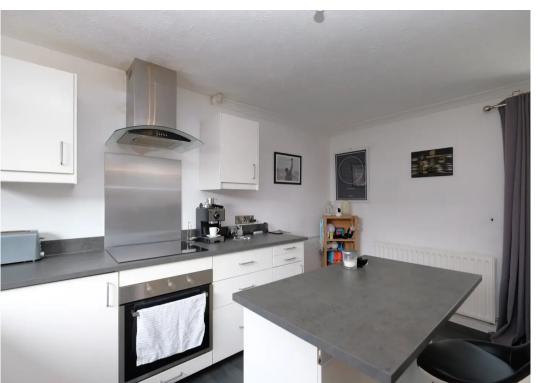

#### Kitchen

14' 0" x 8' 9" (4.27m x 2.67m)

Featuring complementary fitted units and central island with integral stainless steel sink, electric hob and oven. Stainless steel splashback and extractor. Space for a washing machine and fridge freezer. Complete with a ceiling light point, double glazed window and wall mounted radiator. Fitted with laminate flooring.