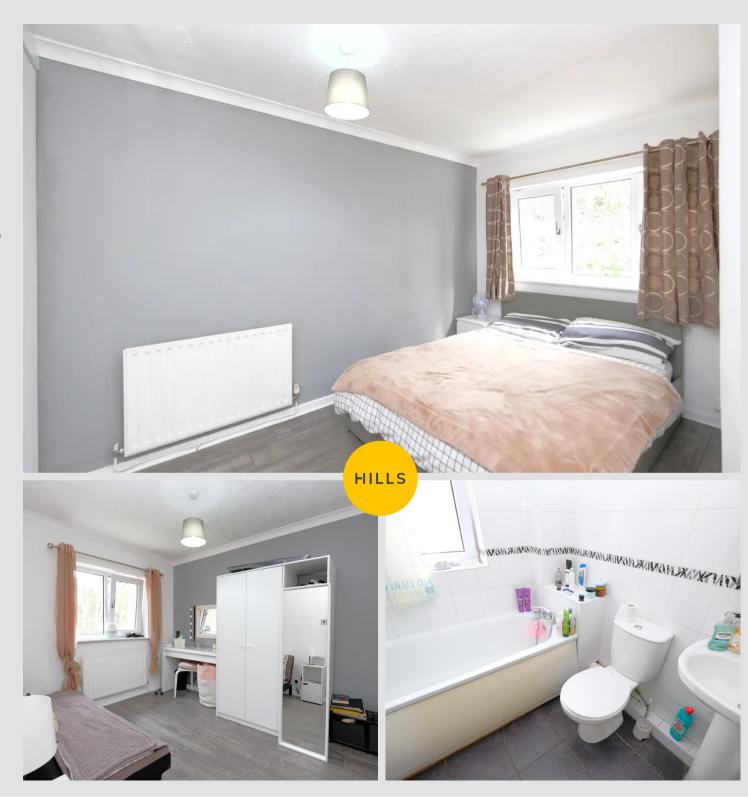

## **Bedroom One**

14' 0" x 9' 0" (4.27m x 2.74m)

Featuring fitted wardrobes. Complete with a ceiling light point, double glazed window and wall mounted radiator. Fitted with laminate flooring.

#### **Bedroom Two**

10' 5" x 8' 8" (3.18m x 2.64m)

Featuring fitted wardrobes and storage cupboard. Complete with a ceiling light point, double glazed window and wall mounted radiator. Fitted with laminate flooring.

### **Bathroom**

6' 8" x 6' 3" (2.03m x 1.91m)

Featuring a three-piece suite including a bath with shower point, hand wash basin and W.C. Complete with a ceiling light point, double glazed window and wall mounted radiator. Fitted with tiled walls and flooring.