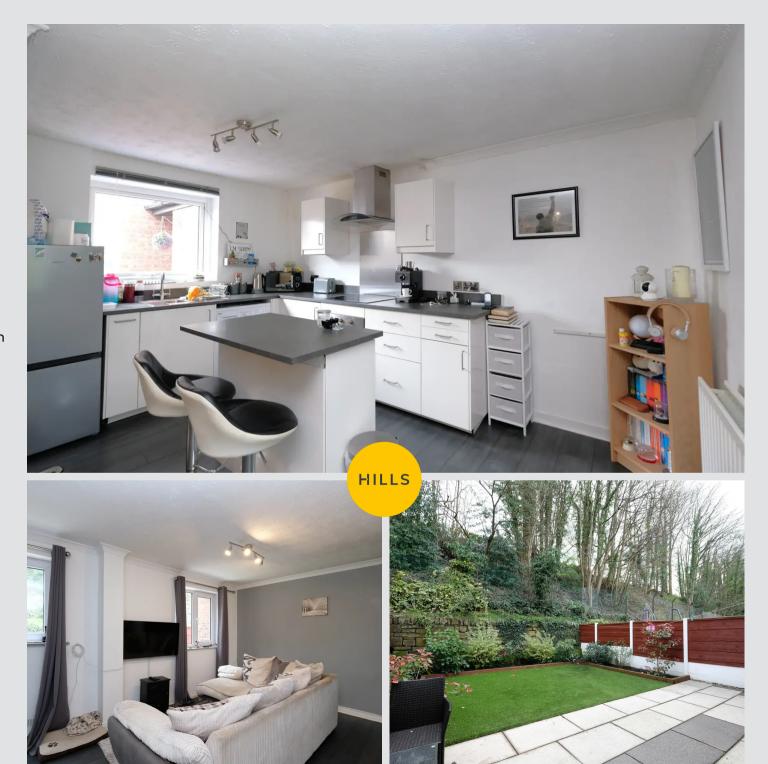

#### Kitchen

14' 0" x 8' 9" (4.27m x 2.67m)

Featuring complementary fitted units and central island with integral stainless steel sink, electric hob and oven. Stainless steel splashback and extractor. Space for a washing machine and fridge freezer. Complete with a ceiling light point, double glazed window and wall mounted radiator. Fitted with laminate flooring.

# Lounge

14' 5" x 13' 6" (4.39m x 4.11m)

Entered via a uPVC front door. Complete with a ceiling light point, two double glazed windows and wall mounted radiator. Storage under the stairs. Fitted with laminate flooring.

## External

Tot the side of the property is allocated parking. To the rear of the property is an artificial lawn with planted borders and paved patio.