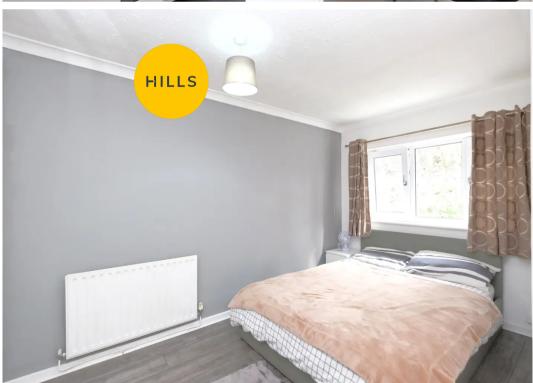

## **Bedroom One**

14' 0" x 9' 0" (4.27m x 2.74m)

Featuring fitted wardrobes. Complete with a ceiling light point, double glazed window and wall mounted radiator. Fitted with laminate flooring.

#### **Bedroom Two**

10' 5" x 8' 8" (3.18m x 2.64m)

Featuring fitted wardrobes and storage cupboard. Complete with a ceiling light point, double glazed window and wall mounted radiator. Fitted with laminate flooring.