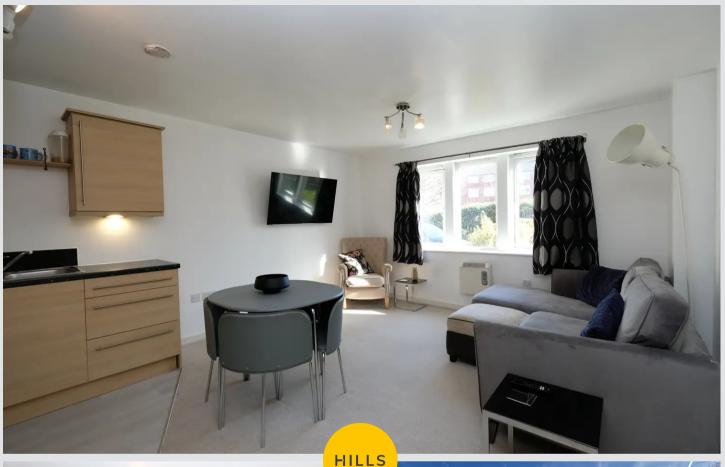

### Lounge / Kitchen / Diner

18' 3" x 13' 2" (5.56m x 4.01m)

A bright lounge / diner complete with two ceiling light points, double glazed window and electric radiator. Fitted with carpet and vinyl tile flooring.