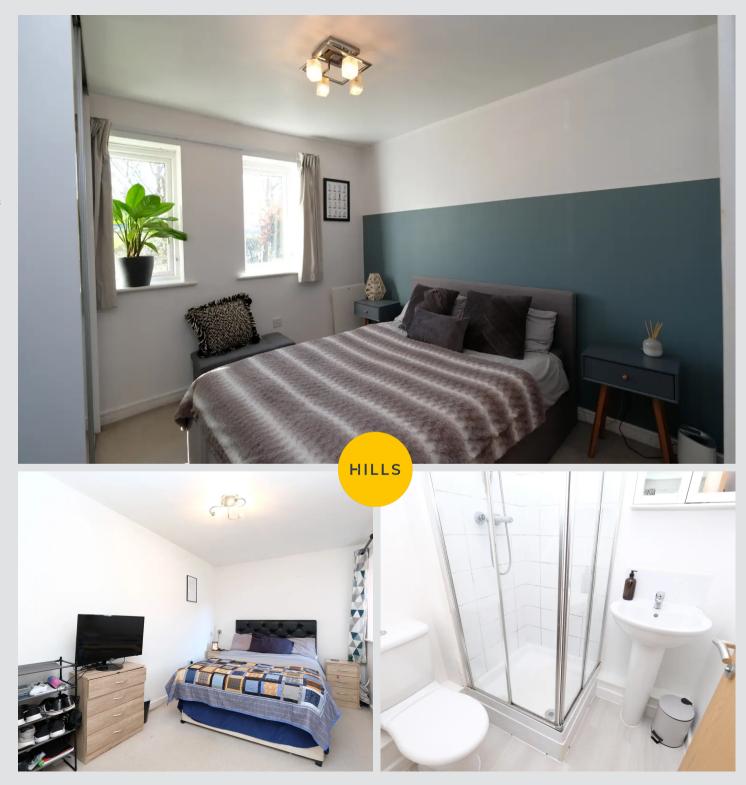

#### **Bedroom One**

14' 2" x 8' 1" (4.32m x 2.46m)

Featuring fitted wardrobes. Complete with a ceiling light point, double glazed window and electric radiator. Fitted with carpet flooring.

#### **Bedroom Two**

11' 9" x 9' 9" (3.58m x 2.97m)

Featuring fitted wardrobes. Complete with a ceiling light point, double glazed window and electric radiator. Fitted with carpet flooring.

#### En-suite

5' 3" x 4' 8" (1.60m x 1.42m)

Featuring a shower cubicle, hand wash basin and W.C. Complete with a ceiling light point and electric heated towel rail. Fitted with part tiled walls, tiled splashback and vinyl tile flooring.

#### **Bathroom**

6' 0" x 5' 5" (1.83m x 1.65m)

Featuring a three-piece suite including a bath with shower over, hand wash basin and W.C. Complete with a ceiling light point, part tiled walls, tiled splashback and lino flooring.