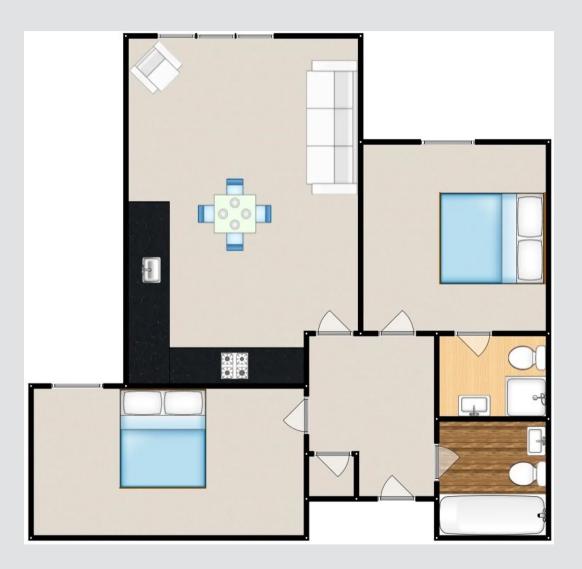

#### **Entrance Hallway**

Complete with a ceiling light point, electric radiator and storage. Fitted with telecom and carpet flooring,

### Lounge / Kitchen / Diner

18' 3" x 13' 2" (5.56m x 4.01m)

A bright lounge / diner complete with two ceiling light points, double glazed window and electric radiator. Fitted with carpet and vinyl tile flooring.

#### Kitchen

A modern kitchen featuring complementary wall and base units with integral stainless steel sink. Electric oven, hob and glass splashback. Space for washing machine and fridge freezer. Complete with a ceiling light point and stainless steel extractor.

#### **Bedroom One**

14' 2" x 8' 1" (4.32m x 2.46m)

Featuring fitted wardrobes. Complete with a ceiling light point, double glazed window and electric radiator. Fitted with carpet flooring.

#### **Bedroom Two**

11' 9" x 9' 9" (3.58m x 2.97m)

Featuring fitted wardrobes. Complete with a ceiling light point, double glazed window and electric radiator. Fitted with carpet flooring.

#### En-suite

5' 3" x 4' 8" (1.60m x 1.42m)

Featuring a shower cubicle, hand wash basin and W.C. Complete with a ceiling light point and electric heated towel rail. Fitted with part tiled walls, tiled splashback and vinyl tile flooring.

#### **Bathroom**

6' 0" x 5' 5" (1.83m x 1.65m)

Featuring a three-piece suite including a bath with shower over, hand wash basin and W.C. Complete with a ceiling light point, part tiled walls, tiled splashback and lino flooring.

#### External

Complete with allocated parking.