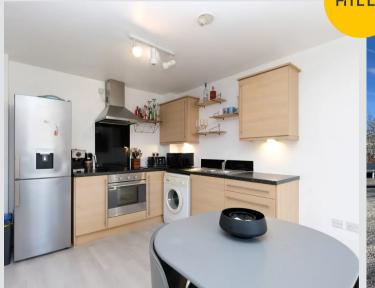

#### Kitchen

A modern kitchen featuring complementary wall and base units with integral stainless steel sink. Electric oven, hob and glass splashback. Space for washing machine and fridge freezer. Complete with a ceiling light point and stainless steel extractor.