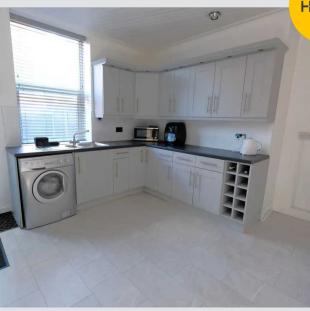

#### Kitchen

# 10' 10" x 12' 0" (3.30m x 3.67m)

Featuring complementary wall and base units with an integral oven and induction hob. Space for washing machine. Complete with ceiling spotlights, double glazed window and wall mounted radiator. Fitted with uPVC door and laminate flooring.