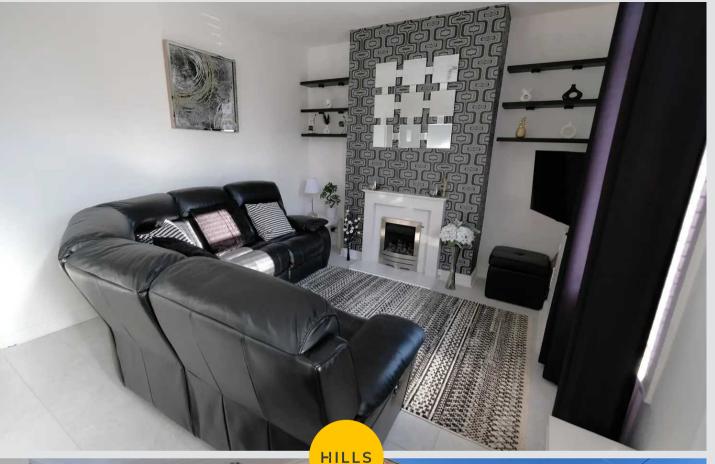

# Lounge

# 11' 2" x 13' 9" (3.41m x 4.20m)

Entered via a uPVC front door. Featuring a gas fire. Complete with a ceiling light point, double glazed window and wall mounted radiator. Fitted with laminate flooring.