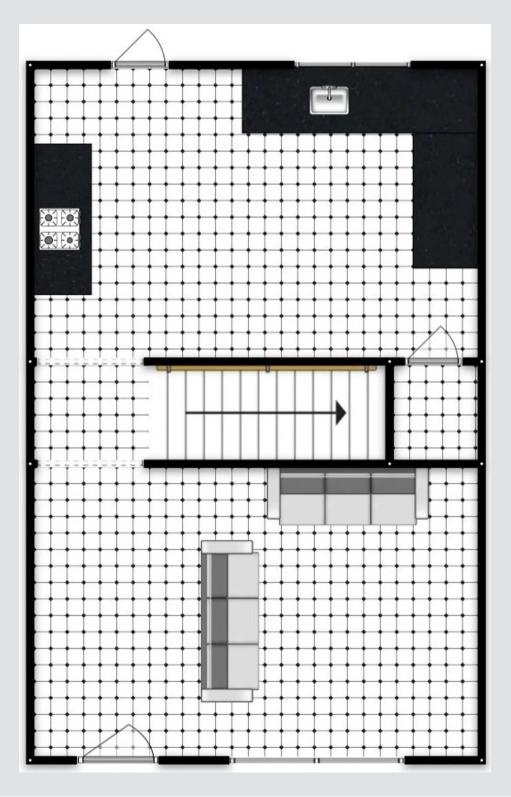

#### Kitchen

# 10' 10" x 12' 0" (3.30m x 3.67m)

Featuring complementary wall and base units with an integral oven and induction hob. Space for washing machine. Complete with ceiling spotlights, double glazed window and wall mounted radiator. Fitted with uPVC door and laminate flooring.

#### Landing

Complete with a ceiling light point and carpet flooring.