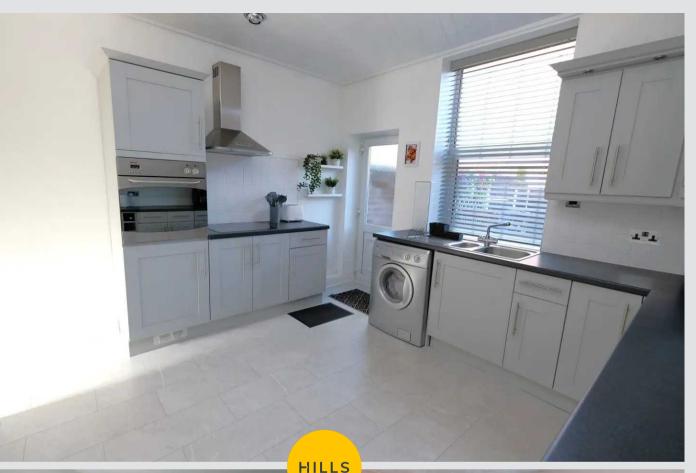

#### Kitchen

# 10' 10" x 12' 0" (3.30m x 3.67m)

Featuring complementary wall and base units with an integral oven and induction hob. Space for washing machine. Complete with ceiling spotlights, double glazed window and wall mounted radiator. Fitted with uPVC door and laminate flooring.