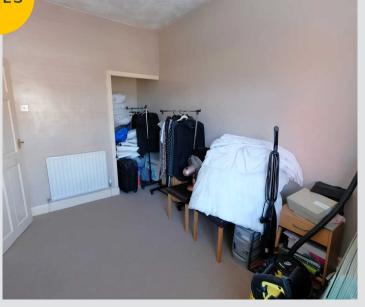

#### **Bedroom Two**

7' 10" x 11' 5" (2.39m x 3.47m)

Complete with a ceiling light point, double glazed window and wall mounted radiator. Fitted with carpet flooring.