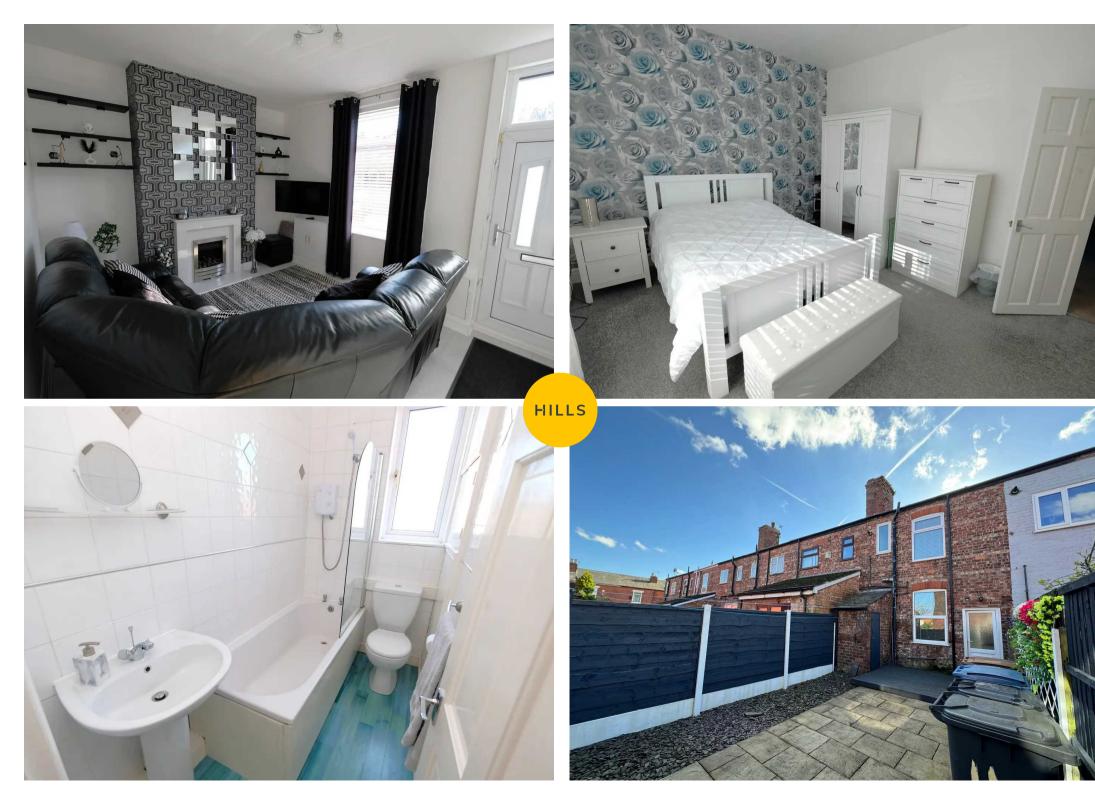

# Lounge

# 11' 2" x 13' 9" (3.41m x 4.20m)

Entered via a uPVC front door. Featuring a gas fire. Complete with a ceiling light point, double glazed window and wall mounted radiator. Fitted with laminate flooring.

#### **Bedroom One**

13' 10" x 11' 5" (4.22m x 3.47m) Complete with a ceiling light point, double glazed window and wall mounted radiator. Fitted with carpet flooring.

#### Bathroom

### 4' 4" x 7' 10" (1.32m x 2.39m)

Featuring a three-piece suite including bath with shower over, hand wash basin and W.C. Complete with ceiling spotlights, double glazed window and wall mounted radiator. Fitted with lino flooring.