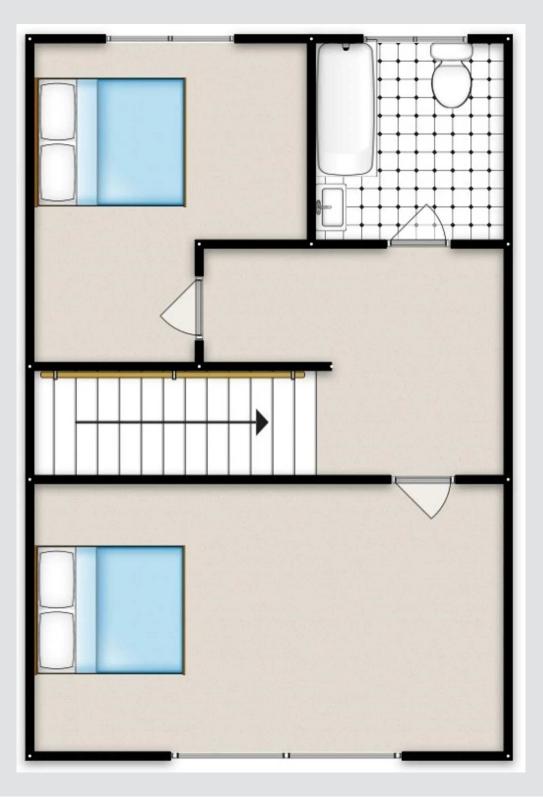

# Lounge

# 11' 2" x 13' 9" (3.41m x 4.20m)

Entered via a uPVC front door. Featuring a gas fire. Complete with a ceiling light point, double glazed window and wall mounted radiator. Fitted with laminate flooring.

#### Kitchen

# 10' 10" x 12' 0" (3.30m x 3.67m)

Featuring complementary wall and base units with an integral oven and induction hob. Space for washing machine. Complete with ceiling spotlights, double glazed window and wall mounted radiator. Fitted with uPVC door and laminate flooring.

#### Landing

Complete with a ceiling light point and carpet flooring.

#### **Bedroom One**

13' 10" x 11' 5" (4.22m x 3.47m) Complete with a ceiling light point, double glazed window and wall mounted radiator. Fitted with carpet flooring.

#### **Bedroom Two**

7' 10" x 11' 5" (2.39m x 3.47m)

Complete with a ceiling light point, double glazed window and wall mounted radiator. Fitted with carpet flooring.

#### Bathroom

### 4' 4" x 7' 10" (1.32m x 2.39m)

Featuring a three-piece suite including bath with shower over, hand wash basin and W.C. Complete with ceiling spotlights, double glazed window and wall mounted radiator. Fitted with lino flooring.