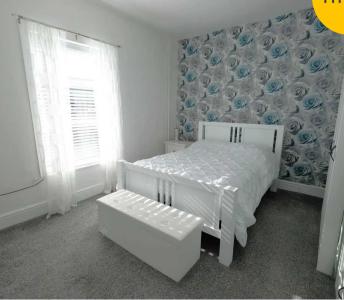

#### **Bedroom One**

13' 10" x 11' 5" (4.22m x 3.47m) Complete with a ceiling light point, double glazed window and wall mounted radiator. Fitted with carpet flooring.

#### **Bedroom Two**

7' 10" x 11' 5" (2.39m x 3.47m)

Complete with a ceiling light point, double glazed window and wall mounted radiator. Fitted with carpet flooring.