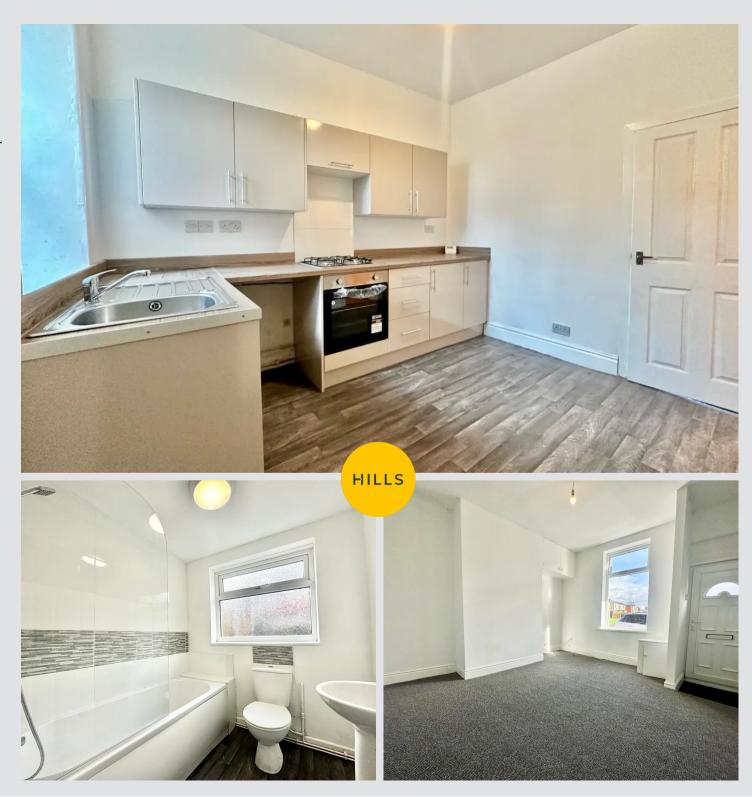

#### Kitchen

10' 10" x 9' 10" (3.30m x 3.00m)

#### Bathroom

6' 7" x 6' 7" (2.00m x 2.00m)