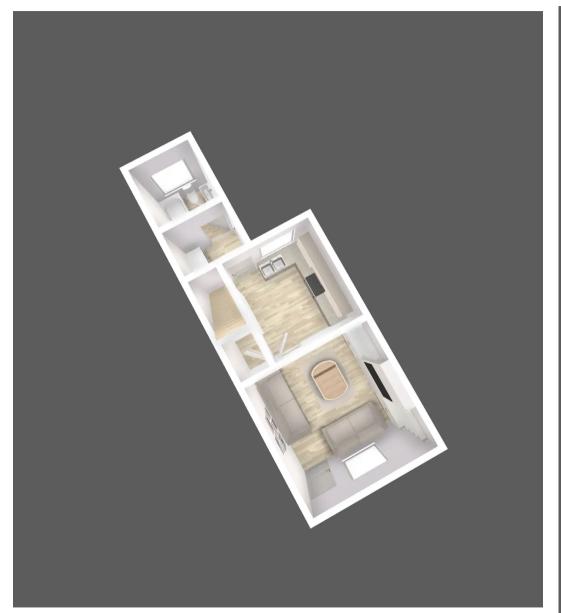

REFURBISHED PERIOD TERRACED HOUSE IN CENTRAL SWINTON. This property is perfect for first time buyers or landlords. On the ground floor the house offers a spacious lounge, a spacious kitchen/dining room and a bathroom. On the first floor

Council Tax band: A

Tenure: Freehold

- FULLY REFURBISHED
- TWO BEDROOM PERIOD TERRACED HOUSE
- NO CHAIN
- NEW KITCHEN AND BATHROOM
- NEW CARPET THROUGHOUT
- GAS CENTRAL HEATING AND UPVC DOUBLE GLAZING
- GARDEN
- EXCELLENT LOCAL AMENITIES AND TRANSPORT LINKS



## Reception room

13' 1" x 13' 1" (4.00m x 4.00m)

#### Kitchen

10' 10" x 9' 10" (3.30m x 3.00m)

## Hallway

4' 11" x 6' 7" (1.50m x 2.00m)

#### Bathroom

6' 7" x 6' 7" (2.00m x 2.00m)

#### Bedroom 1

13' 1" x 13' 1" (4.00m x 4.00m)

#### Bedroom 2

10' 10" x 9' 10" (3.30m x 3.00m)

















# Hills Swinton | Salfords Estate Agent

4 Pendlebury Road, Swinton - M27 4AR

0161 794 2888

swinton@hills.agency

www.hills.agency/



THE PROPERTY MISDESCRIPTIONS ACT 1991 The Agent has not tested any apparatus, equipment, fixtures and fittings or services and so cannot verify that they are in working order or fit for the purpose. A Buyer is advised to obtain verification from their Solicitor or Surveyor. References to the Tenure of a Property are based on information supplied by the Seller. The Agent has not had sight of the title documents. A Buyer is advised to obtain verification from their Solicitor. You are advised to check the availability of this property before travelling any distance to view. Every effort and precaution has been made to ensure these particulars are corre