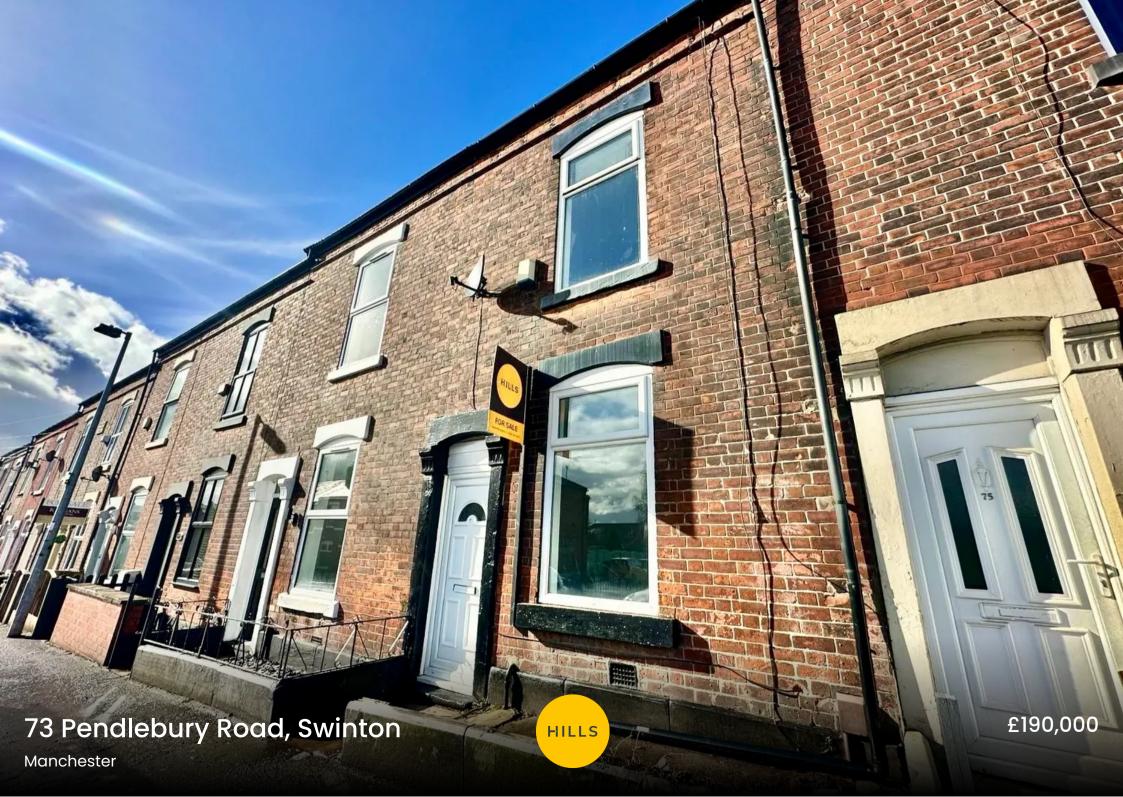

# 73 Pendlebury Road

Swinton, Manchester

NO CHAIN. A FULLY REFURBISHED PERIOD TERRACED HOUSE IN CENTRAL SWINTON. This property is perfect for first time buyers or landlords. On the ground floor the house offers a spacious lounge, a spacious kitchen/dining room and a bathroom. On the first floor

Council Tax band: A

Tenure: Freehold

- FULLY REFURBISHED
- TWO BEDROOM PERIOD TERRACED HOUSE
- NO CHAIN
- NEW KITCHEN AND BATHROOM
- NEW CARPET THROUGHOUT
- GAS CENTRAL HEATING AND UPVC DOUBLE GLAZING
- GARDEN
- EXCELLENT LOCAL AMENITIES AND TRANSPORT LINKS