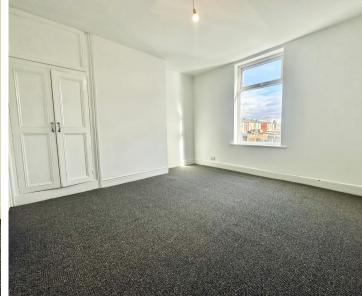

#### Bedroom 1

13' 1" x 13' 1" (4.00m x 4.00m)

#### Bedroom 2

10' 10" x 9' 10" (3.30m x 3.00m)