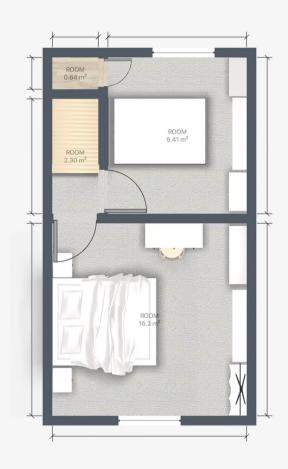

#### Bedroom 1

13' 1" x 13' 1" (4.00m x 4.00m)

#### Bedroom 2

10' 10" x 9' 10" (3.30m x 3.00m)