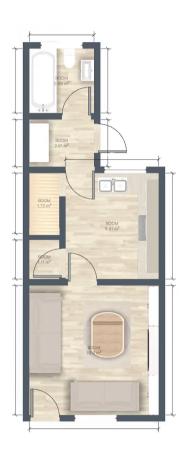

## Reception room

13' 1" x 13' 1" (4.00m x 4.00m)

#### Kitchen

10' 10" x 9' 10" (3.30m x 3.00m)

## Hallway

4' 11" x 6' 7" (1.50m x 2.00m)

#### Bathroom

6' 7" x 6' 7" (2.00m x 2.00m)