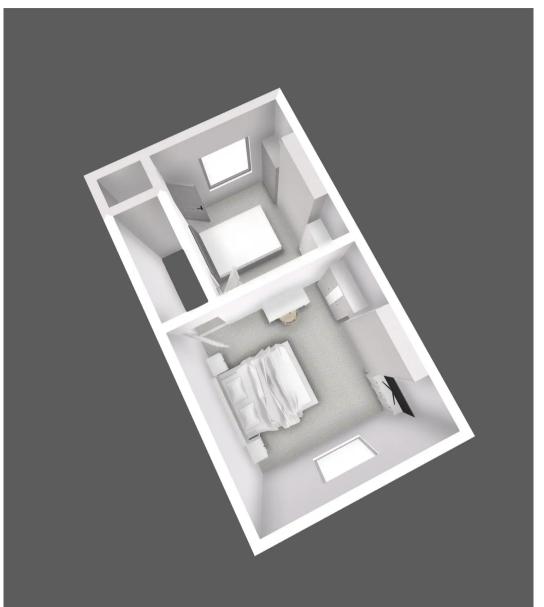

## Reception room

13' 1" x 13' 1" (4.00m x 4.00m)

#### Kitchen

10' 10" x 9' 10" (3.30m x 3.00m)

## Hallway

4' 11" x 6' 7" (1.50m x 2.00m)

#### Bathroom

6' 7" x 6' 7" (2.00m x 2.00m)

#### Bedroom 1

13' 1" x 13' 1" (4.00m x 4.00m)

#### Bedroom 2

10' 10" x 9' 10" (3.30m x 3.00m)