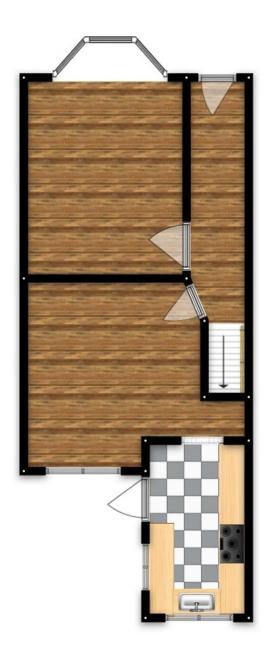

## **Entrance Hallway**

Ceiling light point

#### Lounge

16' 0" x 10' 9" (4.87m x 3.28m) Ceiling light point, three double-glazed windows and a wall-mounted radiator

### **Dining Room**

13' 11" x 13' 11" (4.24m x 4.24m) Ceiling light point, a double-glazed window and a wallmounted radiator

## Kitchen

13' 4" x 8' 0" (4.07m x 2.45m) Fitted with a range of wall and base units with complimentary roll top work surfaces and integrated stainless steel sink and drainer unit. Integrated hob and oven, space for washer and dryer. Ceiling light point and two double-glazed windows.