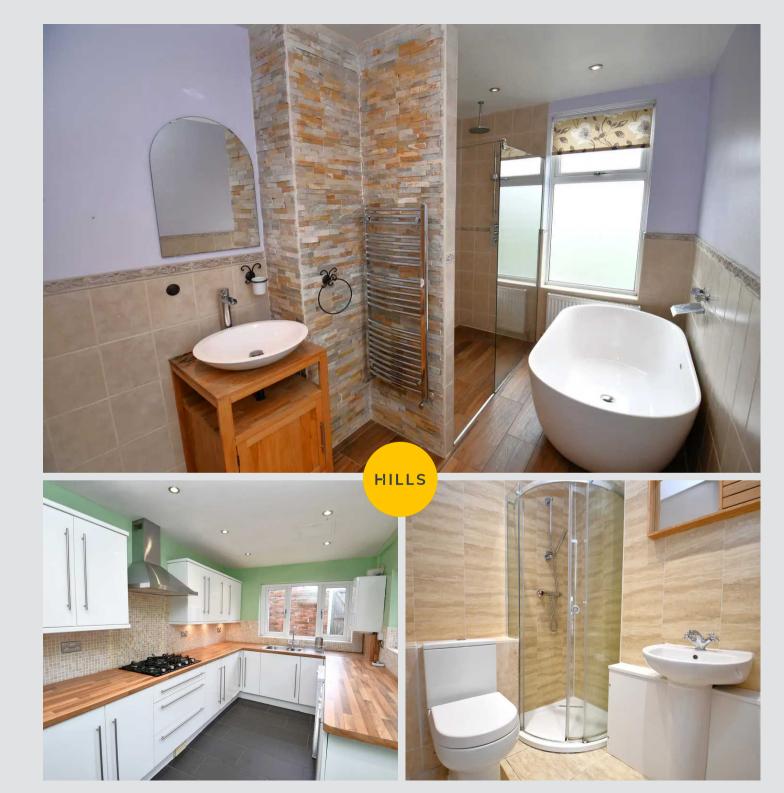

#### Ensuite

5' 9" x 5' 1" (1.76m x 1.54m) Fitted three piece suite comprising of low level WC, pedestal hand wash basin and corner shower. Ceiling spotlights and a wall-mounted radiator

## Kitchen

13' 4" x 8' 0" (4.07m x 2.45m) Fitted with a range of wall and base units with complimentary roll top work surfaces and integrated stainless steel sink and drainer unit. Integrated hob and oven, space for washer and dryer. Ceiling light point and two double-glazed windows.