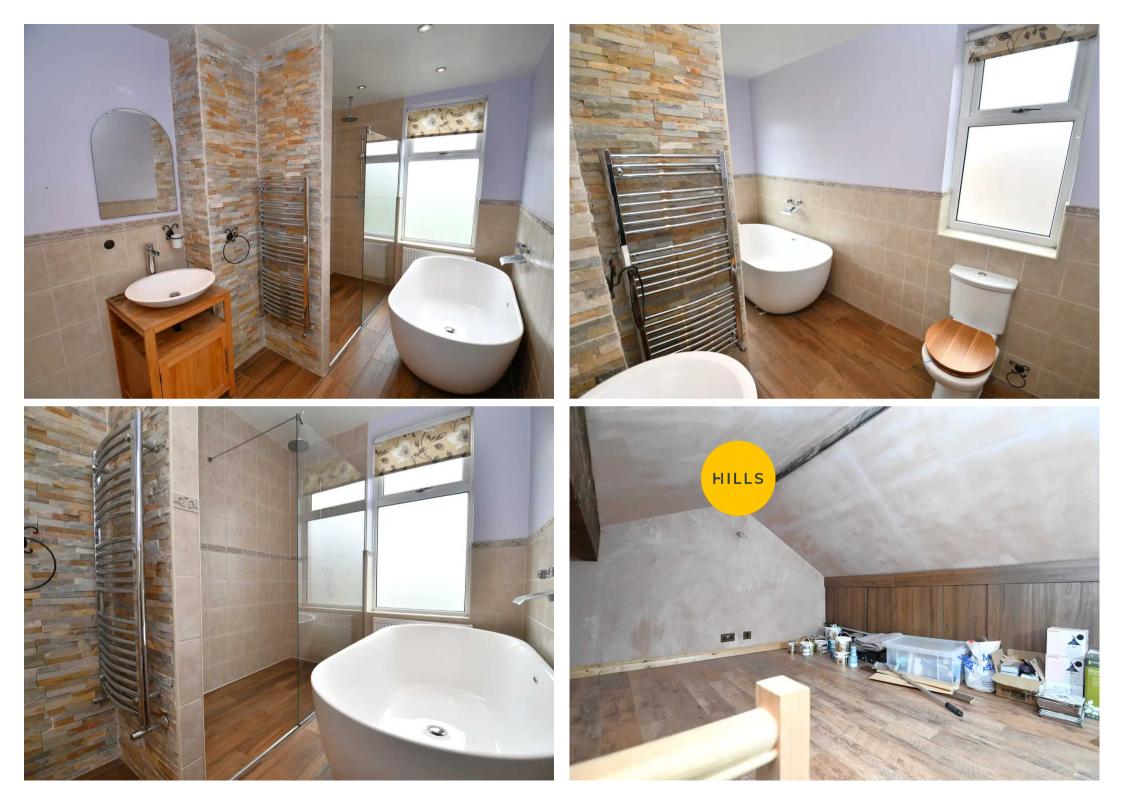

## Bedroom One

13' 0" x 11' 11" (3.95m x 3.64m) Ceiling light point, double-glazed bay window, a doubleglazed window and a wall-mounted radiator

#### Bedroom Two

11' 9" x 9' 8" (3.59m x 2.94m) Ceiling light point, a double-glazed window and a wallmounted radiator