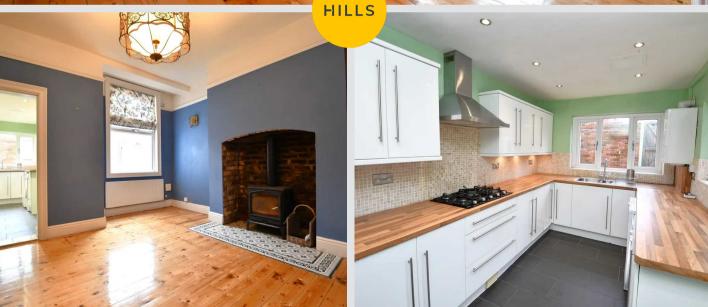

#### Lounge

16' 0" x 10' 9" (4.87m x 3.28m) Ceiling light point, three double-glazed windows and a wall-mounted radiator

## Kitchen

13' 4" x 8' 0" (4.07m x 2.45m) Fitted with a range of wall and base units with complimentary roll top work surfaces and integrated stainless steel sink and drainer unit. Integrated hob and oven, space for washer and dryer. Ceiling light point and two double-glazed windows.