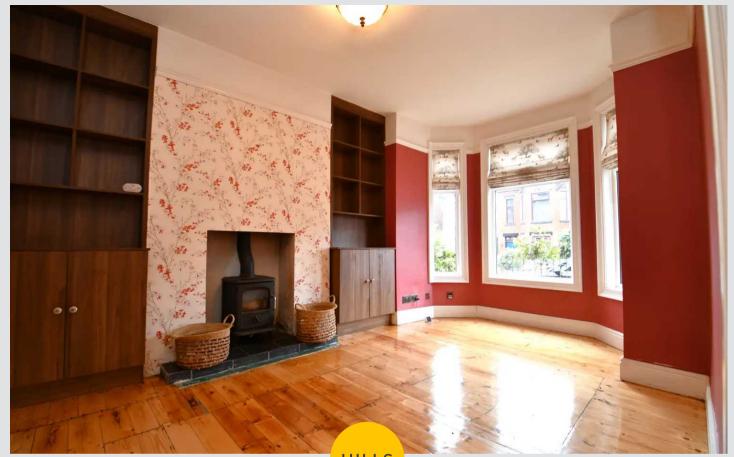

#### Lounge

16' 0" x 10' 9" (4.87m x 3.28m) Ceiling light point, three double-glazed windows and a wall-mounted radiator