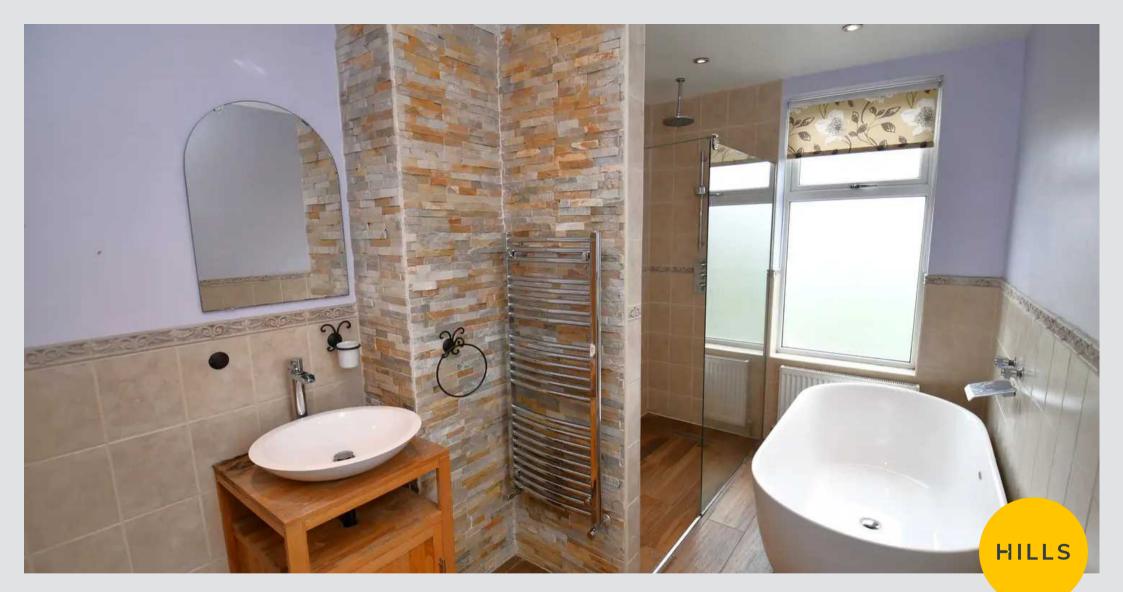

#### Ensuite

5' 9" x 5' 1" (1.76m x 1.54m) Fitted three piece suite comprising of low level WC, pedestal hand wash basin and corner shower. Ceiling spotlights and a wall-mounted radiator