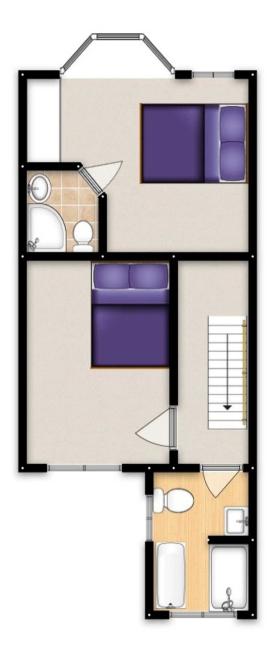

## Landing

Ceiling light point

## Bedroom One

13' 0" x 11' 11" (3.95m x 3.64m) Ceiling light point, double-glazed bay window, a doubleglazed window and a wall-mounted radiator

#### Ensuite

5' 9" x 5' 1" (1.76m x 1.54m) Fitted three piece suite comprising of low level WC, pedestal hand wash basin and corner shower. Ceiling spotlights and a wall-mounted radiator

#### Bedroom Two

11' 9" x 9' 8" (3.59m x 2.94m) Ceiling light point, a double-glazed window and a wallmounted radiator