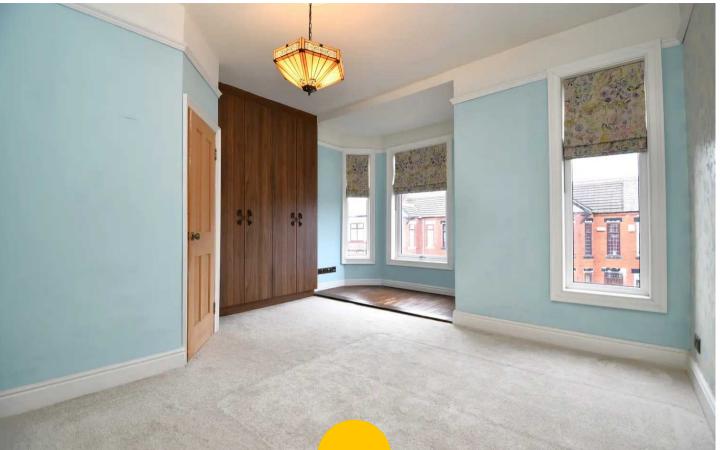

## Bedroom One

13' 0" x 11' 11" (3.95m x 3.64m) Ceiling light point, double-glazed bay window, a doubleglazed window and a wall-mounted radiator