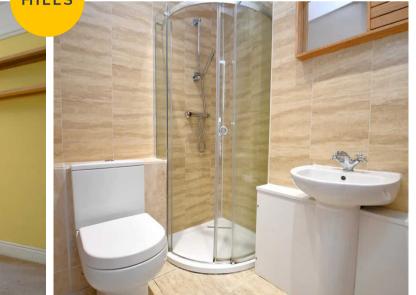

#### Ensuite

5' 9" x 5' 1" (1.76m x 1.54m) Fitted three piece suite comprising of low level WC, pedestal hand wash basin and corner shower. Ceiling spotlights and a wall-mounted radiator