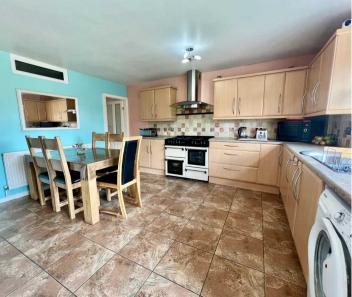

Entrance hallway 4' 11" x 6' 7" (1.50m x 2.00m)

Hallway 16' 5" x 3' 3" (5.00m x 1.00m)

**Reception 1** 23' 0" x 11' 10" (7.00m x 3.60m)

**Kitchen and Dining room** 14' 5" x 14' 9" (4.40m x 4.50m)

**Reception 2** 19' 4" x 6' 7" (5.90m x 2.00m)