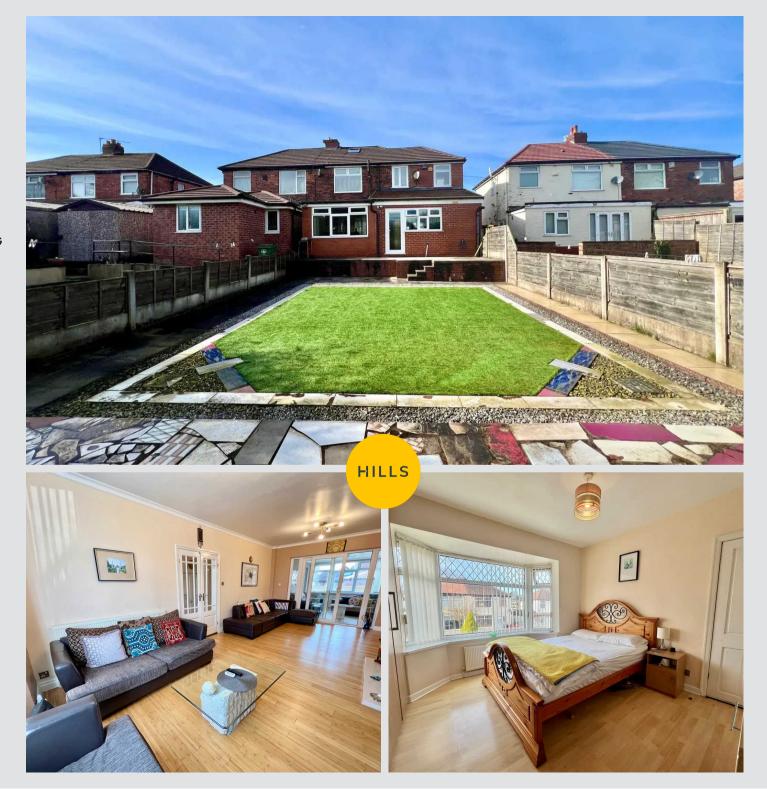

19 Glenmore Avenue, Farnworth Bolton

----

Beatlenet Committee

-

HILLS

£330,000

## 19 Glenmore Avenue

Farnworth, Bolton

Council Tax band: B

Tenure: Leasehold

- EXTENDED SEMI DETACHED HOUSE
- IDEAL FAMILY HOME
- LARGE KITCHEN
- VERY SPACIOUS LOUNGE
- GAS CENTRAL HEATING AND UPVC DOUBLE GLAZING
- TWO BATHROOMS
- UTILITY ROOM
- DRIVEWAY

Entrance hallway 4' 11" x 6' 7" (1.50m x 2.00m)

Hallway 16' 5" x 3' 3" (5.00m x 1.00m)

**Reception 1** 23' 0" x 11' 10" (7.00m x 3.60m)

**Kitchen and Dining room** 14' 5" x 14' 9" (4.40m x 4.50m)

**Reception 2** 19' 4" x 6' 7" (5.90m x 2.00m)

**Reception 3** 11' 6" x 9' 6" (3.50m x 2.90m)

**Downstairs bathroom** 6' 7" x 4' 7" (2.00m x 1.40m)

Landing 14' 5" x 5' 11" (4.40m x 1.80m)

**Bedroom 1** 11' 6" x 10' 2" (3.50m x 3.10m)

Bedroom 2 10' 10" x 10' 2" (3.30m x 3.10m)