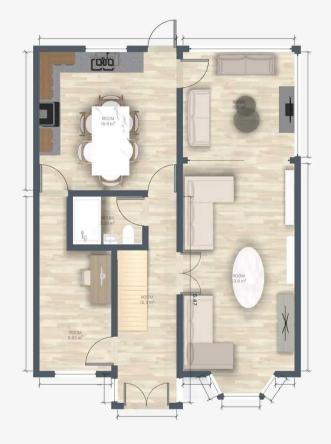

Entrance hallway 4' 11" x 6' 7" (1.50m x 2.00m)

Hallway 16' 5" x 3' 3" (5.00m x 1.00m)

**Reception 1** 23' 0" x 11' 10" (7.00m x 3.60m)

**Kitchen and Dining room** 14' 5" x 14' 9" (4.40m x 4.50m)

**Reception 2** 19' 4" x 6' 7" (5.90m x 2.00m)

**Reception 3** 11' 6" x 9' 6" (3.50m x 2.90m)

**Downstairs bathroom** 6' 7" x 4' 7" (2.00m x 1.40m)

Landing 14' 5" x 5' 11" (4.40m x 1.80m)

**Bedroom 1** 11' 6" x 10' 2" (3.50m x 3.10m)

Bedroom 2 10' 10" x 10' 2" (3.30m x 3.10m)