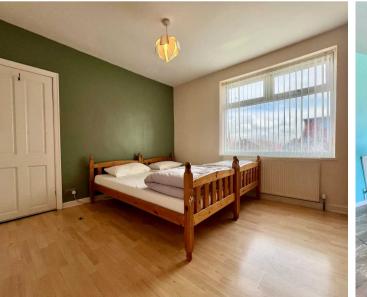

**Reception 3** 11' 6" x 9' 6" (3.50m x 2.90m)

**Downstairs bathroom** 6' 7" x 4' 7" (2.00m x 1.40m)

Landing 14' 5" x 5' 11" (4.40m x 1.80m)

**Bedroom 1** 11' 6" x 10' 2" (3.50m x 3.10m)

Bedroom 2 10' 10" x 10' 2" (3.30m x 3.10m)

**Bedroom 3** 10' 2" x 6' 7" (3.10m x 2.00m)

**Bedroom 4** 6' 7" x 5' 11" (2.00m x 1.80m)

Bathroom 6' 7" x 5' 7" (2.00m x 1.70m)

Loft room 13' 1" x 10' 6" (4.00m x 3.20m)