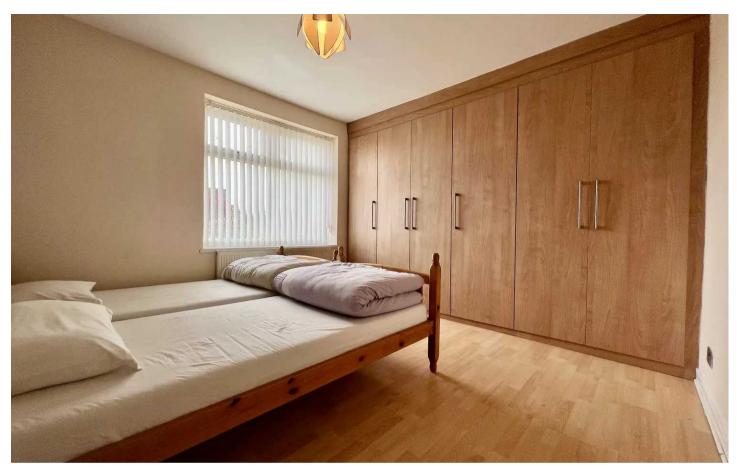

**Reception 3** 11' 6" x 9' 6" (3.50m x 2.90m)

**Downstairs bathroom** 6' 7" x 4' 7" (2.00m x 1.40m)

Landing 14' 5" x 5' 11" (4.40m x 1.80m)

**Bedroom 1** 11' 6" x 10' 2" (3.50m x 3.10m)

Bedroom 2 10' 10" x 10' 2" (3.30m x 3.10m)

**Bedroom 3** 10' 2" x 6' 7" (3.10m x 2.00m)

**Bedroom 4** 6' 7" x 5' 11" (2.00m x 1.80m)

Bathroom 6' 7" x 5' 7" (2.00m x 1.70m)

Loft room 13' 1" x 10' 6" (4.00m x 3.20m)