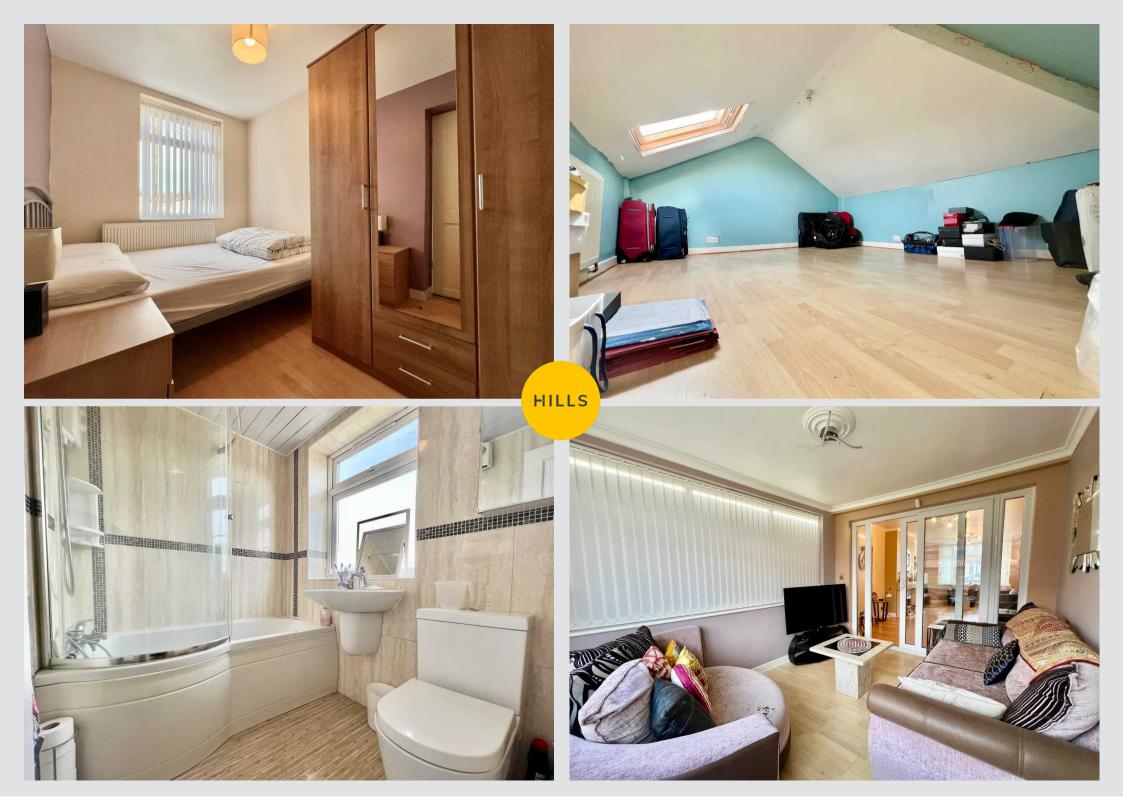

## 19 Glenmore Avenue

Farnworth, Bolton

Council Tax band: B

Tenure: Leasehold

- EXTENDED SEMI DETACHED HOUSE
- IDEAL FAMILY HOME
- LARGE KITCHEN
- VERY SPACIOUS LOUNGE
- GAS CENTRAL HEATING AND UPVC DOUBLE GLAZING
- TWO BATHROOMS
- UTILITY ROOM
- DRIVEWAY

Entrance hallway 4' 11" x 6' 7" (1.50m x 2.00m)

Hallway 16' 5" x 3' 3" (5.00m x 1.00m)

**Reception 1** 23' 0" x 11' 10" (7.00m x 3.60m)

**Kitchen and Dining room** 14' 5" x 14' 9" (4.40m x 4.50m)

**Reception 2** 19' 4" x 6' 7" (5.90m x 2.00m)

**Reception 3** 11' 6" x 9' 6" (3.50m x 2.90m)

**Downstairs bathroom** 6' 7" x 4' 7" (2.00m x 1.40m)

Landing 14' 5" x 5' 11" (4.40m x 1.80m)

**Bedroom 1** 11' 6" x 10' 2" (3.50m x 3.10m)

Bedroom 2 10' 10" x 10' 2" (3.30m x 3.10m)

**Bedroom 3** 10' 2" x 6' 7" (3.10m x 2.00m)

**Bedroom 4** 6' 7" x 5' 11" (2.00m x 1.80m)

Bathroom 6' 7" x 5' 7" (2.00m x 1.70m)

Loft room 13' 1" x 10' 6" (4.00m x 3.20m)