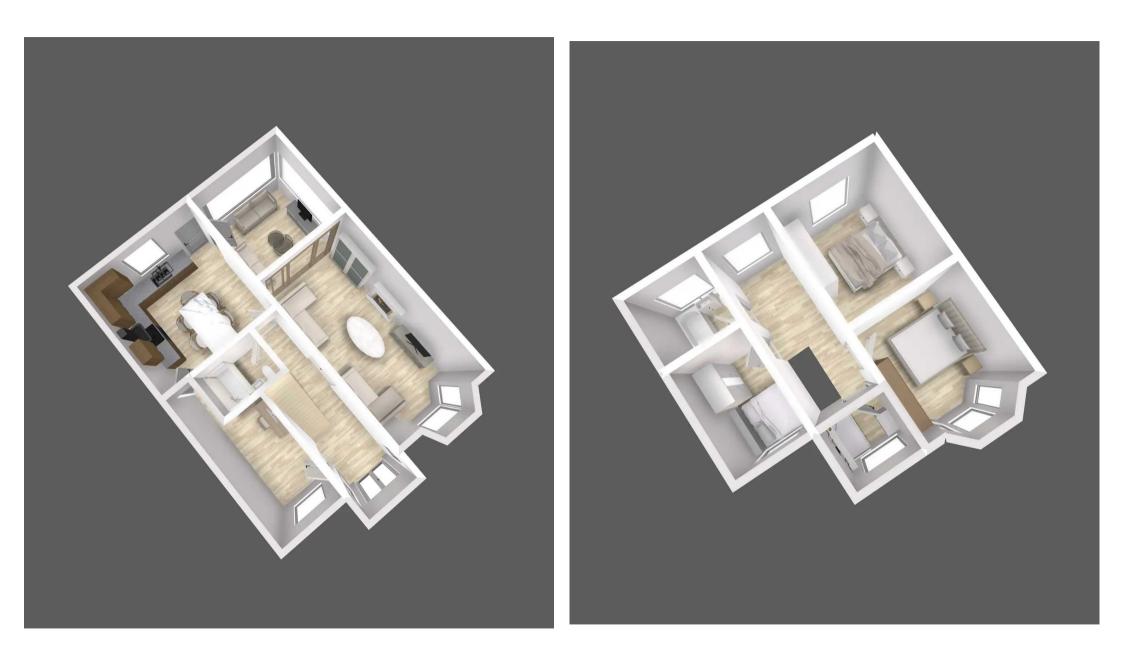

Entrance hallway 4' 11" x 6' 7" (1.50m x 2.00m)

Hallway 16' 5" x 3' 3" (5.00m x 1.00m)

**Reception 1** 23' 0" x 11' 10" (7.00m x 3.60m)

**Kitchen and Dining room** 14' 5" x 14' 9" (4.40m x 4.50m)

**Reception 2** 19' 4" x 6' 7" (5.90m x 2.00m)

**Reception 3** 11' 6" x 9' 6" (3.50m x 2.90m)

**Downstairs bathroom** 6' 7" x 4' 7" (2.00m x 1.40m)

Landing 14' 5" x 5' 11" (4.40m x 1.80m)

**Bedroom 1** 11' 6" x 10' 2" (3.50m x 3.10m)

Bedroom 2 10' 10" x 10' 2" (3.30m x 3.10m)

**Bedroom 3** 10' 2" x 6' 7" (3.10m x 2.00m)

**Bedroom 4** 6' 7" x 5' 11" (2.00m x 1.80m)

Bathroom 6' 7" x 5' 7" (2.00m x 1.70m)

Loft room 13' 1" x 10' 6" (4.00m x 3.20m)