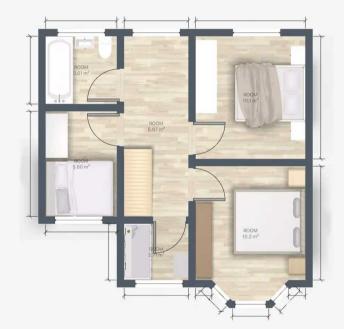

**Reception 3** 11' 6" x 9' 6" (3.50m x 2.90m)

**Downstairs bathroom** 6' 7" x 4' 7" (2.00m x 1.40m)

Landing 14' 5" x 5' 11" (4.40m x 1.80m)

**Bedroom 1** 11' 6" x 10' 2" (3.50m x 3.10m)

Bedroom 2 10' 10" x 10' 2" (3.30m x 3.10m)

**Bedroom 3** 10' 2" x 6' 7" (3.10m x 2.00m)

**Bedroom 4** 6' 7" x 5' 11" (2.00m x 1.80m)

Bathroom 6' 7" x 5' 7" (2.00m x 1.70m)

Loft room 13' 1" x 10' 6" (4.00m x 3.20m)