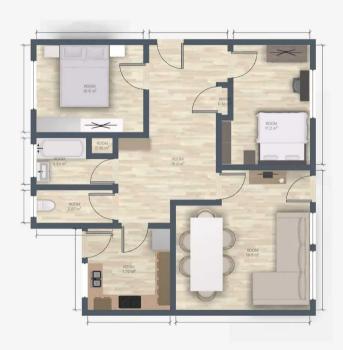

## Hallway

17' 9" x 7' 7" (5.40m x 2.30m)

## Living and Dining room

15' 9" x 14' 5" (4.80m x 4.40m)

#### Kitchen

10' 6" x 9' 2" (3.20m x 2.80m)

#### wc

8' 2" x 2' 11" (2.50m x 0.90m)

#### Bathroom

8' 2" x 4' 11" (2.50m x 1.50m)

#### Bedroom 1

13' 1" x 10' 2" (4.00m x 3.10m)

#### Bedroom 2

12' 6" x 9' 2" (3.80m x 2.80m)