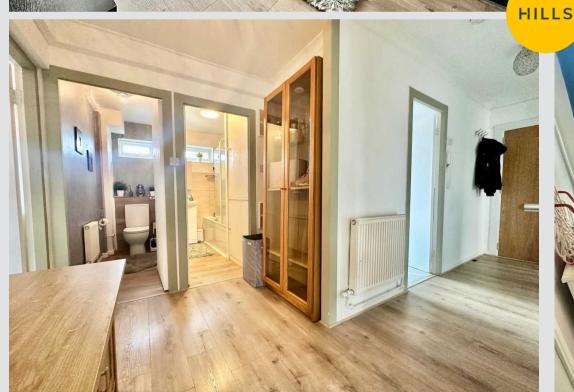

## Hallway

17' 9" x 7' 7" (5.40m x 2.30m)

#### wc

8' 2" x 2' 11" (2.50m x 0.90m)

#### Bathroom

8' 2" x 4' 11" (2.50m x 1.50m)