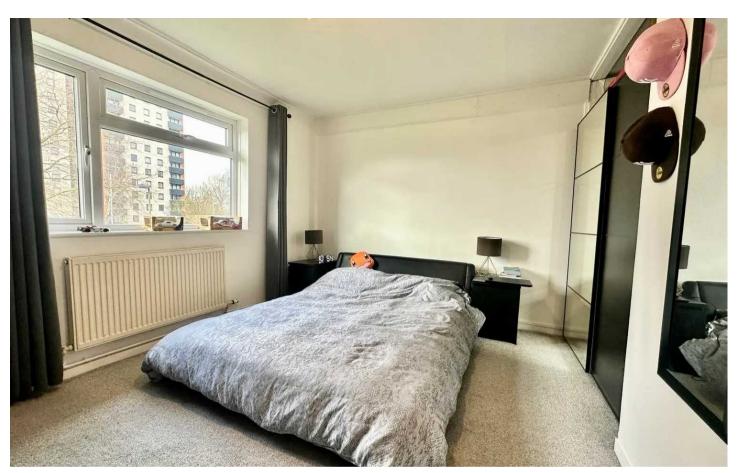

#### Bedroom 1

13' 1" x 10' 2" (4.00m x 3.10m)

#### Bedroom 2

12' 6" x 9' 2" (3.80m x 2.80m)