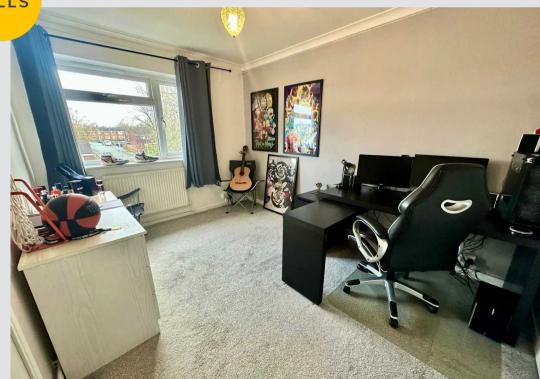

#### Bedroom 1

13' 1" x 10' 2" (4.00m x 3.10m)

#### Bedroom 2

12' 6" x 9' 2" (3.80m x 2.80m)