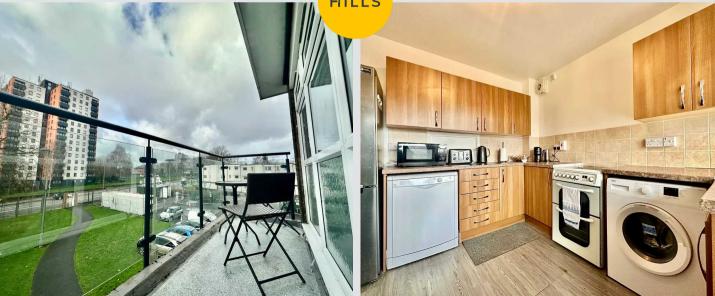

#### Kitchen

10' 6" x 9' 2" (3.20m x 2.80m)

Council Tax band: A

Tenure: Leasehold

- CHAIN FREE
- 2 GENEROUS DOUBLE BEDROOMS
- FITTED MODERN KITCHEN & BATHROOM
- UPVC DOUBLE GLAZED WINDOWS & NEWLY FITTED 'COMBI' BOILER
- BALCONY'S TO BOTH THE FRONT & REAR
- GATED & SECURE RESIDENTS PARKING
- SPACIOUS LOUNGE & DINING AREA
- POPULAR LOCATION CLOSE TO MANY LOCAL AMENITIES & EXCELLENT TRANSPORT LINKS