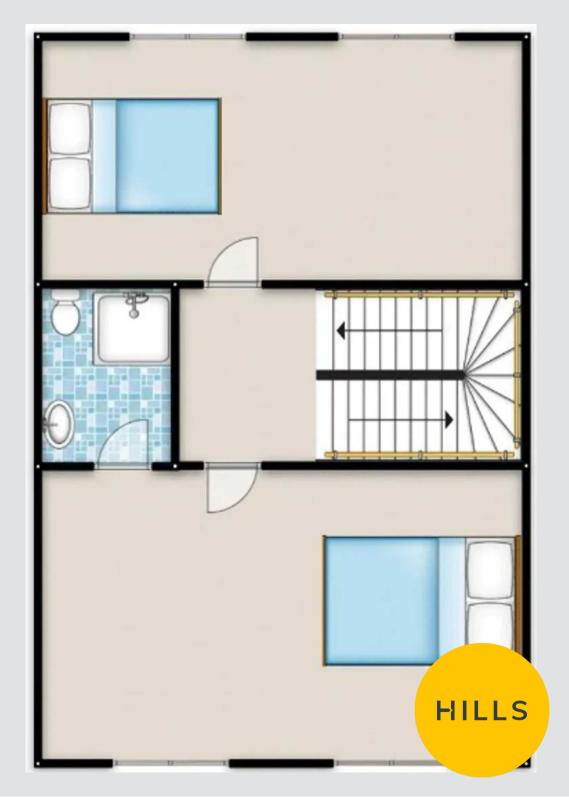

#### Landing

Complete with a ceiling light point and carpet flooring.

#### **Bedroom One**

11' 4" x 14' 8" (3.45m x 4.47m)

Complete with a ceiling light point, double glazed window and wall mounted radiator. Fitted with carpet flooring.

#### **Bedroom Two**

8' 4" x 14' 8" (2.53m x 4.48m)

Complete with a ceiling light point, double glazed window and wall mounted radiator. Fitted with carpet flooring.

### Bathroom

7' 0" x 6' 9" (2.13m x 2.05m)

Complete with a three-piece suite including bath with shower over, hand wash basin and W.C. Complete with a ceiling light point, double glazed window and W.C.