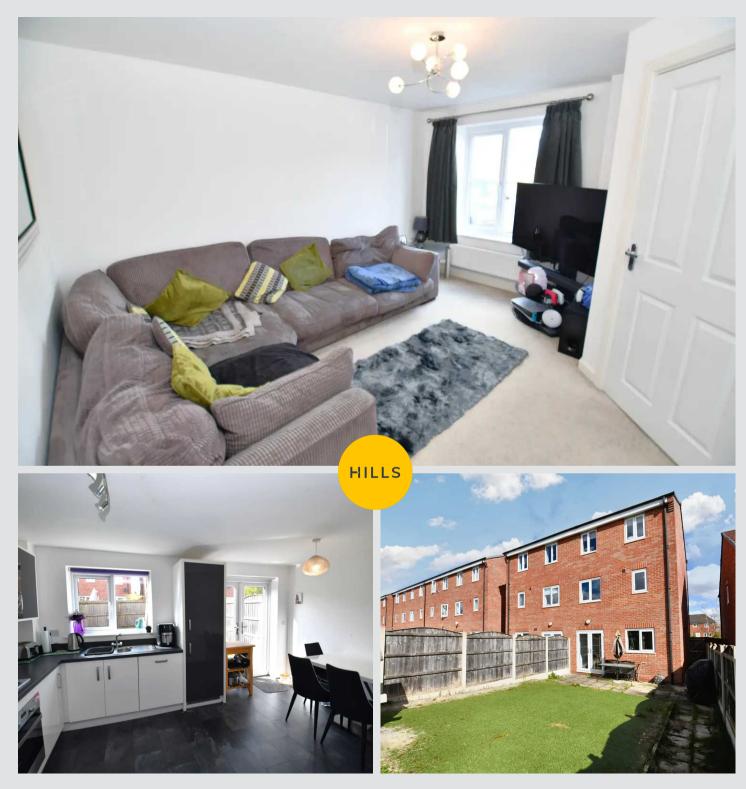

#### Lounge

11' 2" x 13' 1" (3.41m x 4.00m)

Complete with a ceiling light point, double glazed window and wall mounted radiator. Fitted with carpet flooring.

# Kitchen / Diner

10' 6" x 14' 8" (3.21m x 4.46m)

Featuring complementary wall and base units with integral oven, gas hob, fridge freezer, washing machine and dishwasher. Complete with a ceiling light point, patio doors and lino flooring.

#### External

To the rear of the patio is a garden with lawn and paved patio.