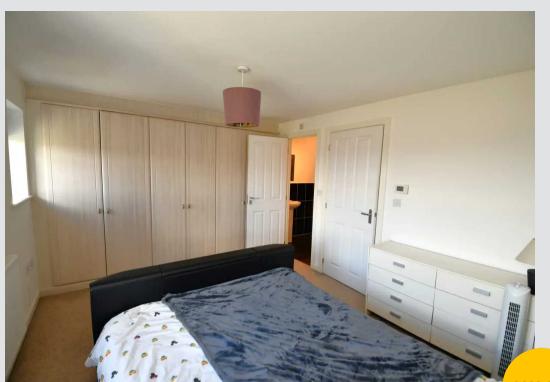

#### **Bedroom One**

11' 4" x 14' 8" (3.45m x 4.47m)

Complete with a ceiling light point, double glazed window and wall mounted radiator. Fitted with carpet flooring.

#### **Bedroom Two**

8' 4" x 14' 8" (2.53m x 4.48m)

Complete with a ceiling light point, double glazed window and wall mounted radiator. Fitted with carpet flooring.

#### **Bedroom Three**

10' 6" x 12' 8" (3.21m x 3.85m)

Featuring fitted wardrobes. Complete with a ceiling light point, double glazed window and wall mounted radiator. Fitted with carpet flooring.