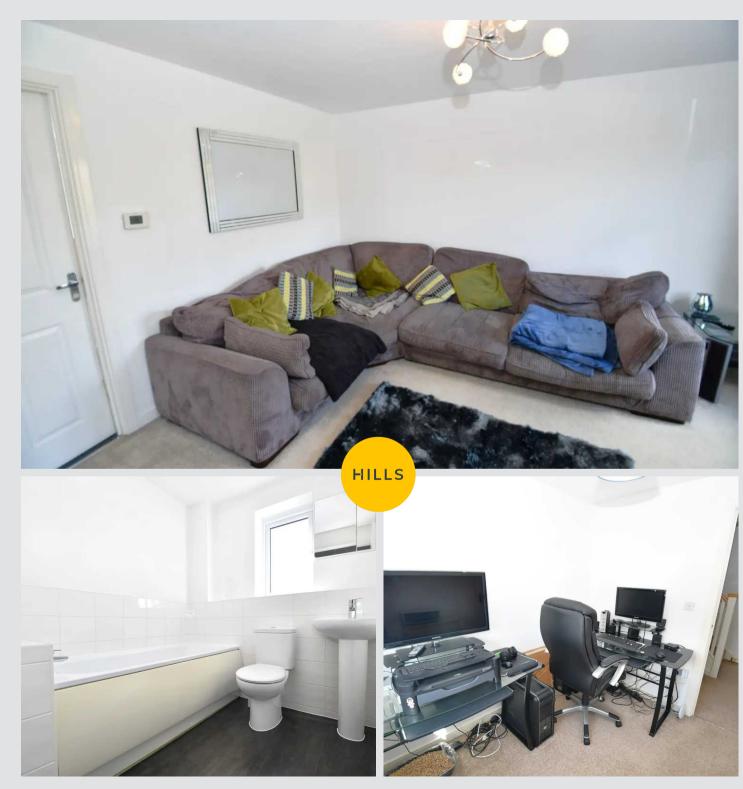

#### Lounge

11' 2" x 13' 1" (3.41m x 4.00m)

Complete with a ceiling light point, double glazed window and wall mounted radiator. Fitted with carpet flooring.

#### Office

8' 3" x 7' 8" (2.51m x 2.34m)

Complete with a ceiling light point, two double glazed windows and wall mounted radiator. Fitted with carpet flooring.

### Bathroom

7' 0" x 6' 9" (2.13m x 2.05m)

Complete with a three-piece suite including bath with shower over, hand wash basin and W.C. Complete with a ceiling light point, double glazed window and W.C.