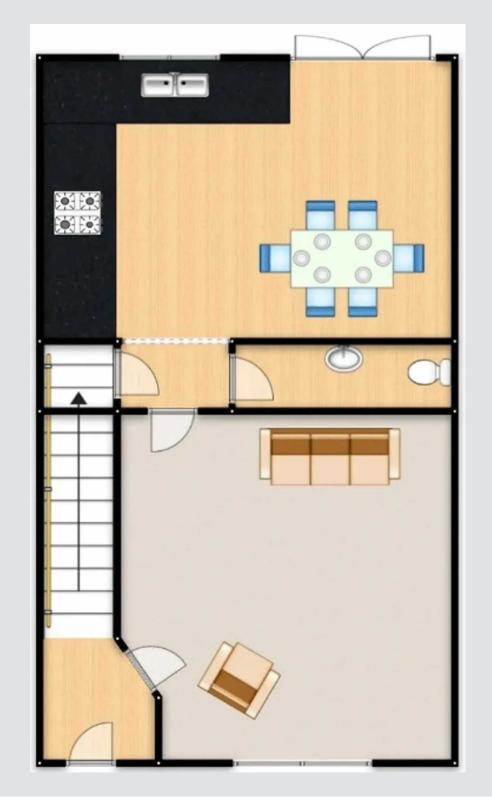

#### **Entrance Hallway**

A welcoming entrance hallway entered via a uPVC front door. Complete with a ceiling light point, wall mounted radiator and laminate flooring.

#### Lounge

11' 2" x 13' 1" (3.41m x 4.00m)

Complete with a ceiling light point, double glazed window and wall mounted radiator. Fitted with carpet flooring.

# Kitchen / Diner

10' 6" x 14' 8" (3.21m x 4.46m)

Featuring complementary wall and base units with integral oven, gas hob, fridge freezer, washing machine and dishwasher. Complete with a ceiling light point, patio doors and lino flooring.

#### Office

8' 3" x 7' 8" (2.51m x 2.34m)

Complete with a ceiling light point, two double glazed windows and wall mounted radiator. Fitted with carpet flooring.