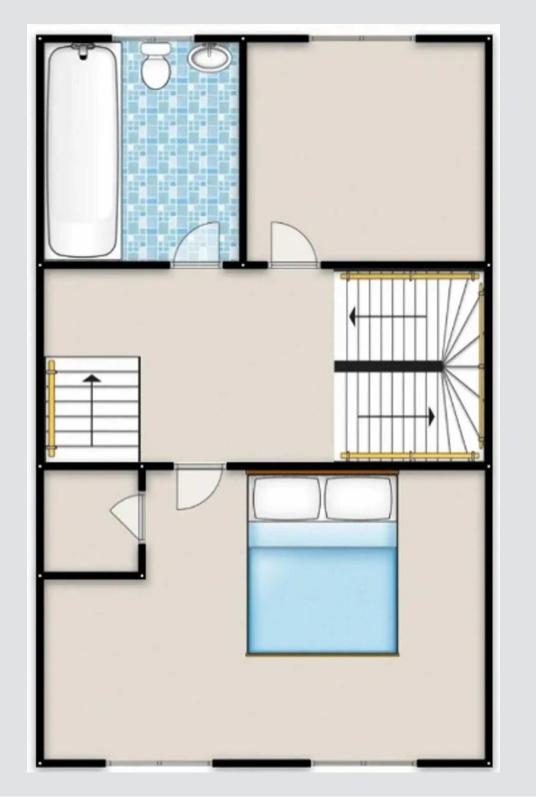

#### **Bedroom Three**

10' 6" x 12' 8" (3.21m x 3.85m)

Featuring fitted wardrobes. Complete with a ceiling light point, double glazed window and wall mounted radiator. Fitted with carpet flooring.

### Bathroom

7' 0" x 6' 9" (2.13m x 2.05m)

Complete with a three-piece suite including bath with shower over, hand wash basin and W.C. Complete with a ceiling light point, double glazed window and W.C.