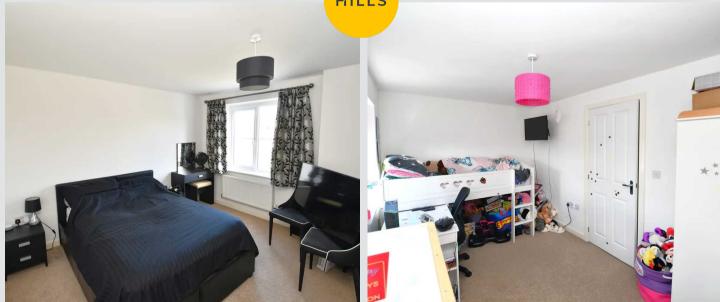

#### **Bedroom One**

11' 4" x 14' 8" (3.45m x 4.47m)

Complete with a ceiling light point, double glazed window and wall mounted radiator. Fitted with carpet flooring.

#### **Bedroom Two**

8' 4" x 14' 8" (2.53m x 4.48m)

Complete with a ceiling light point, double glazed window and wall mounted radiator. Fitted with carpet flooring.