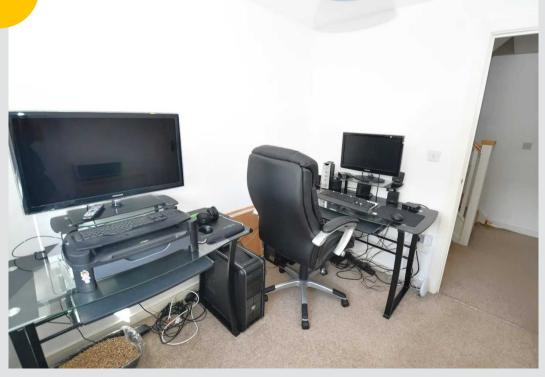

#### Office

8' 3" x 7' 8" (2.51m x 2.34m)

Complete with a ceiling light point, two double glazed windows and wall mounted radiator. Fitted with carpet flooring.