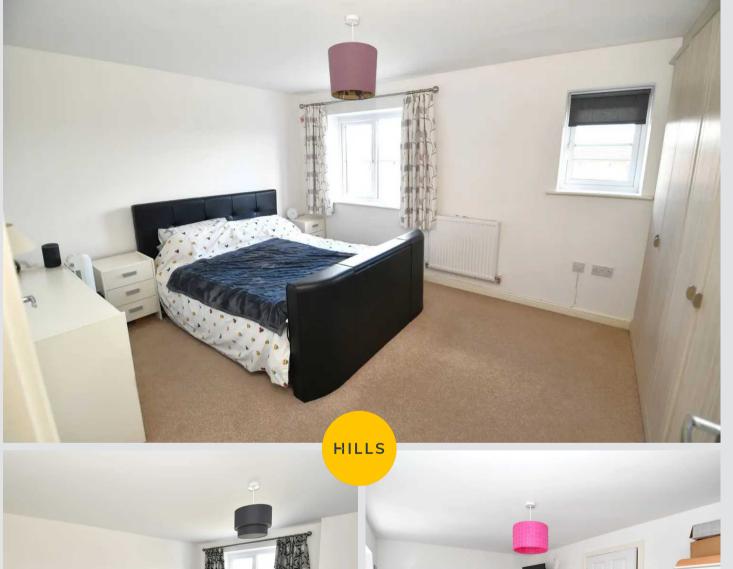

#### **Bedroom One**

11' 4" x 14' 8" (3.45m x 4.47m)

Complete with a ceiling light point, double glazed window and wall mounted radiator. Fitted with carpet flooring.

#### **Bedroom Two**

8' 4" x 14' 8" (2.53m x 4.48m)

Complete with a ceiling light point, double glazed window and wall mounted radiator. Fitted with carpet flooring.

#### **Bedroom Three**

10' 6" x 12' 8" (3.21m x 3.85m)

Featuring fitted wardrobes. Complete with a ceiling light point, double glazed window and wall mounted radiator. Fitted with carpet flooring.