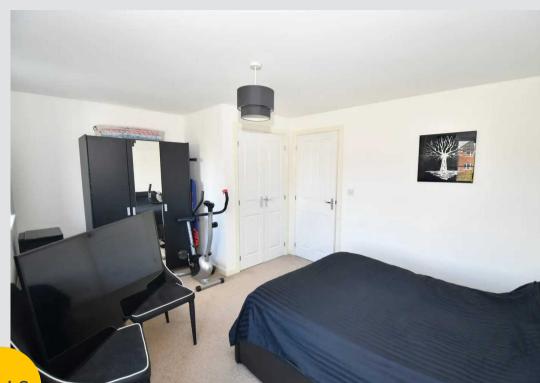

#### **Bedroom One**

11' 4" x 14' 8" (3.45m x 4.47m)

Complete with a ceiling light point, double glazed window and wall mounted radiator. Fitted with carpet flooring.

#### **Bedroom Two**

8' 4" x 14' 8" (2.53m x 4.48m)

Complete with a ceiling light point, double glazed window and wall mounted radiator. Fitted with carpet flooring.

#### **Bedroom Three**

10' 6" x 12' 8" (3.21m x 3.85m)

Featuring fitted wardrobes. Complete with a ceiling light point, double glazed window and wall mounted radiator. Fitted with carpet flooring.