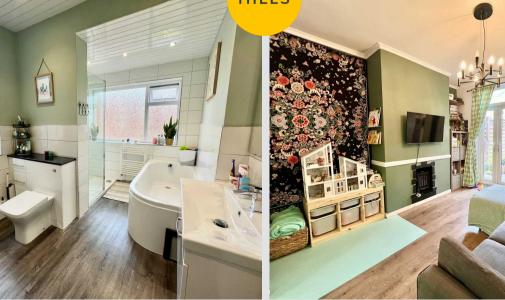

## 86 Cheetham Road

Swinton, Manchester

A BEAUTIFULLY PRESENTED TERRACED HOUSE IN A QUIET SWINTON LOCATION. THE PROPERTY BENEFITS FROM A DOUBLE STOREY EXTENSION TO THE REAR. On the ground floor the house offers AN ENTRANCE HALLWAY, TWO RECEPTION ROOMS, A MODERN FITTED KITCHEN AND A WC. On the first floor there are TWO LARGE DOUBLE BEDROOMS and a LARGE FAMILY BATHROOM WITH BATH AND SHOWER. The loft has been converted

Landing 13' 9" x 5' 3" (4.20m x 1.60m)

**Bedroom 1** 11' 6" x 15' 1" (3.50m x 4.60m)

**Bedroom 2** 13' 9" x 9' 6" (4.20m x 2.90m)

Bathroom 11' 2" x 8' 6" (3.40m x 2.60m)

**Loft room** 8' 6" x 14' 1" (2.60m x 4.30m)