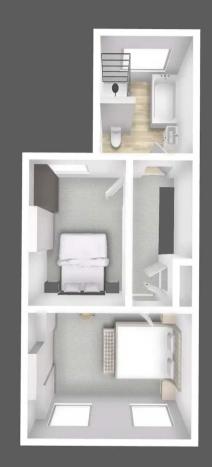

## 86 Cheetham Road

Swinton, Manchester

A BEAUTIFULLY PRESENTED TERRACED HOUSE IN A QUIET SWINTON LOCATION. THE PROPERTY BENEFITS FROM A DOUBLE STOREY EXTENSION TO THE REAR. On the ground floor the house offers AN ENTRANCE HALLWAY, TWO RECEPTION ROOMS, A MODERN FITTED KITCHEN AND A WC. On the first floor there are TWO LARGE DOUBLE BEDROOMS and a LARGE FAMILY BATHROOM WITH BATH AND SHOWER. The loft has been converted

Landing 13' 9" x 5' 3" (4.20m x 1.60m)

**Bedroom 1** 11' 6" x 15' 1" (3.50m x 4.60m)

**Bedroom 2** 13' 9" x 9' 6" (4.20m x 2.90m)

Bathroom 11' 2" x 8' 6" (3.40m x 2.60m)

**Loft room** 8' 6" x 14' 1" (2.60m x 4.30m)