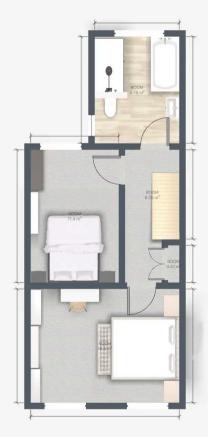

## 86 Cheetham Road

Swinton, Manchester

A BEAUTIFULLY PRESENTED TERRACED HOUSE IN A QUIET SWINTON LOCATION. THE PROPERTY BENEFITS FROM A DOUBLE STOREY EXTENSION TO THE REAR. On the ground floor the house offers AN ENTRANCE HALLWAY, TWO RECEPTION ROOMS, A MODERN FITTED KITCHEN AND A WC. On the first floor there are TWO LARGE DOUBLE BEDROOMS and a LARGE FAMILY BATHROOM WITH BATH AND SHOWER. The loft has been converted

Landing 13' 9" x 5' 3" (4.20m x 1.60m)

**Bedroom 1** 11' 6" x 15' 1" (3.50m x 4.60m)

**Bedroom 2** 13' 9" x 9' 6" (4.20m x 2.90m)

Bathroom 11' 2" x 8' 6" (3.40m x 2.60m)

**Loft room** 8' 6" x 14' 1" (2.60m x 4.30m)