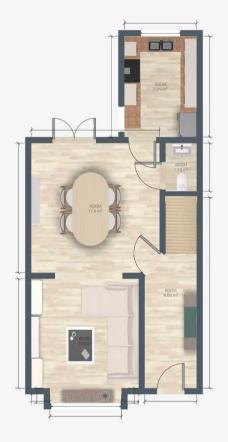

Hallway 13' 1" x 4' 11" (4.00m x 1.50m)

**Reception 1** 12' 2" x 11' 2" (3.70m x 3.40m)

**Reception 2** 14' 1" x 11' 10" (4.30m x 3.60m)

**Kitchen** 10' 10" x 7' 7" (3.30m x 2.30m)

**WC** 4' 11" x 3' 3" (1.50m x 1.00m)