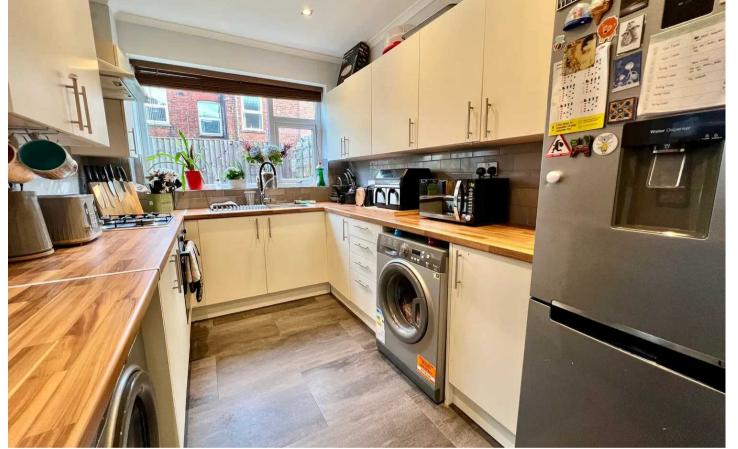

## 86 Cheetham Road

Swinton, Manchester

A BEAUTIFULLY PRESENTED TERRACED HOUSE IN A QUIET SWINTON LOCATION. THE PROPERTY BENEFITS FROM A DOUBLE STOREY EXTENSION TO THE REAR. On the ground floor the house offers AN ENTRANCE HALLWAY, TWO RECEPTION ROOMS, A MODERN FITTED KITCHEN AND A WC. On the first floor there are TWO LARGE DOUBLE BEDROOMS and a LARGE FAMILY BATHROOM WITH BATH AND SHOWER. The loft has been converted

Hallway 13' 1" x 4' 11" (4.00m x 1.50m)

**Reception 1** 12' 2" x 11' 2" (3.70m x 3.40m)

**Reception 2** 14' 1" x 11' 10" (4.30m x 3.60m)

**Kitchen** 10' 10" x 7' 7" (3.30m x 2.30m)

**WC** 4' 11" x 3' 3" (1.50m x 1.00m)