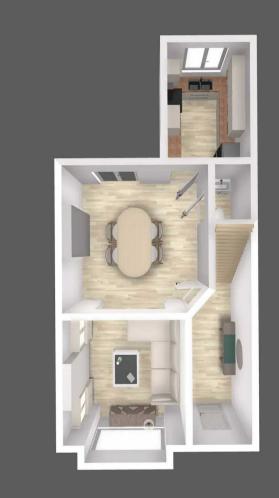

## 86 Cheetham Road

Swinton, Manchester

A BEAUTIFULLY PRESENTED TERRACED HOUSE IN A QUIET SWINTON LOCATION. THE PROPERTY BENEFITS FROM A DOUBLE STOREY EXTENSION TO THE REAR. On the ground floor the house offers AN ENTRANCE HALLWAY, TWO RECEPTION ROOMS, A MODERN FITTED KITCHEN AND A WC. On the first floor there are TWO LARGE DOUBLE BEDROOMS and a LARGE FAMILY BATHROOM WITH BATH AND SHOWER. The loft has been converted

Hallway 13' 1" x 4' 11" (4.00m x 1.50m)

**Reception 1** 12' 2" x 11' 2" (3.70m x 3.40m)

**Reception 2** 14' 1" x 11' 10" (4.30m x 3.60m)

**Kitchen** 10' 10" x 7' 7" (3.30m x 2.30m)

**WC** 4' 11" x 3' 3" (1.50m x 1.00m)