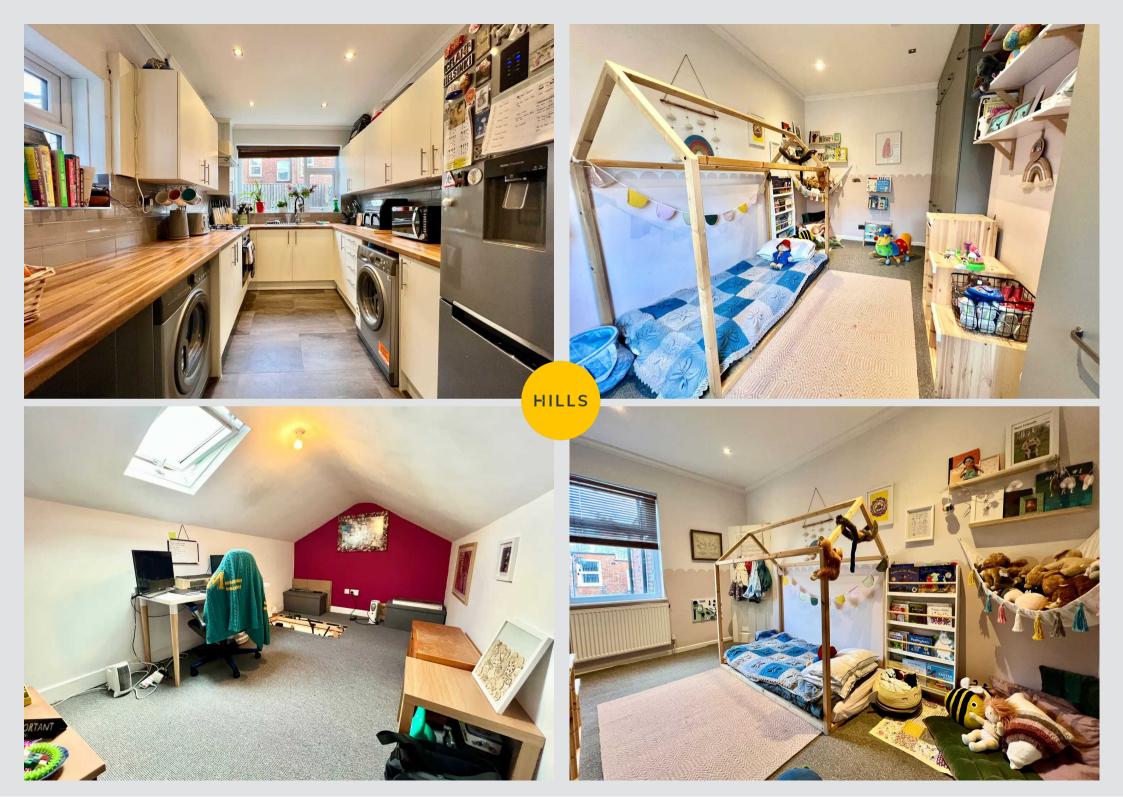

## 86 Cheetham Road

Swinton, Manchester

A BEAUTIFULLY PRESENTED TERRACED HOUSE IN A QUIET SWINTON LOCATION. THE PROPERTY BENEFITS FROM A DOUBLE STOREY EXTENSION TO THE REAR. On the ground floor the house offers AN ENTRANCE HALLWAY, TWO RECEPTION ROOMS, A MODERN FITTED KITCHEN AND A WC. On the first floor there are TWO LARGE DOUBLE BEDROOMS and a LARGE FAMILY BATHROOM WITH BATH AND SHOWER. The loft has been converted

Hallway 13' 1" x 4' 11" (4.00m x 1.50m)

**Reception 1** 12' 2" x 11' 2" (3.70m x 3.40m)

**Reception 2** 14' 1" x 11' 10" (4.30m x 3.60m)

**Kitchen** 10' 10" x 7' 7" (3.30m x 2.30m)

**WC** 4' 11" x 3' 3" (1.50m x 1.00m)

Landing 13' 9" x 5' 3" (4.20m x 1.60m)

**Bedroom 1** 11' 6" x 15' 1" (3.50m x 4.60m)

**Bedroom 2** 13' 9" x 9' 6" (4.20m x 2.90m)

Bathroom 11' 2" x 8' 6" (3.40m x 2.60m)

**Loft room** 8' 6" x 14' 1" (2.60m x 4.30m)