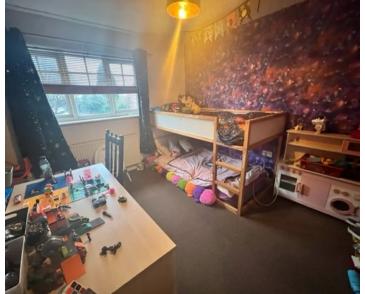

# **BEDROOM ONE**

12' 6" x 12' 10" (3.80m x 3.90m)

# BEDROOM TWO

11' 6" x 6' 3" (3.50m x 1.90m)