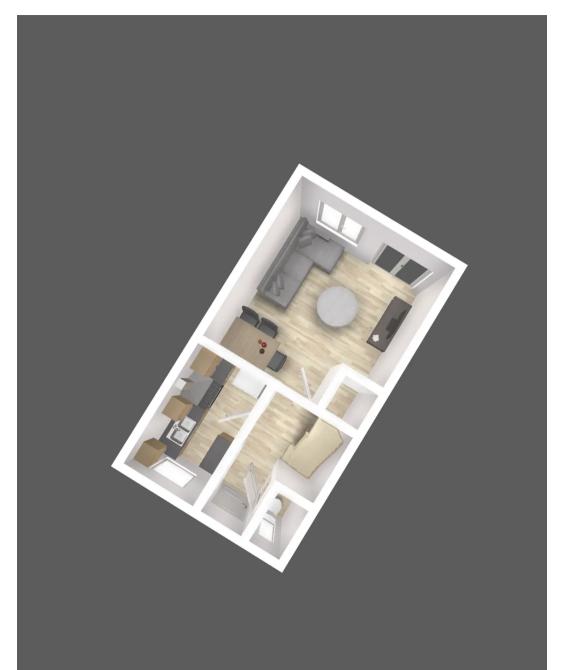

# **4 Carrington Street**

Swinton, Manchester

NO CHAIN! A SEMI DETACHED HOUSE IN CENTRAL SWINTON. On the ground floor, the house offers an entrance hall, a kitchen, a WC and a spacious lounge. On the first floor, there are two bedrooms and a family bathroom. The house has gas central heating and windows are UPVC double glazed. Externally,

#### LOUNGE

13' 5" x 12' 10" (4.10m x 3.90m)

WC

#### **KITCHEN**

10' 2" x 5' 11" (3.10m x 1.80m)