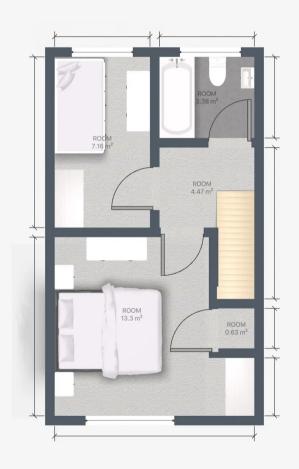

#### HALLWAY

10' 10" x 6' 11" (3.30m x 2.10m)

#### LOUNGE

13' 5" x 12' 10" (4.10m x 3.90m)

WC

#### **KITCHEN**

10' 2" x 5' 11" (3.10m x 1.80m)

#### LANDING

# **BEDROOM ONE**

12' 6" x 12' 10" (3.80m x 3.90m)

# BEDROOM TWO

11' 6" x 6' 3" (3.50m x 1.90m)

# **BATHROOM**

5' 7" x 6' 3" (1.70m x 1.90m)