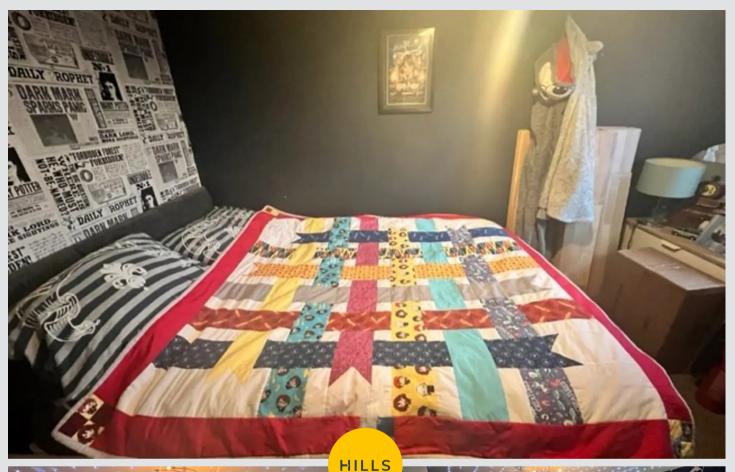

# **BEDROOM ONE**

12' 6" x 12' 10" (3.80m x 3.90m)

# BEDROOM TWO

11' 6" x 6' 3" (3.50m x 1.90m)