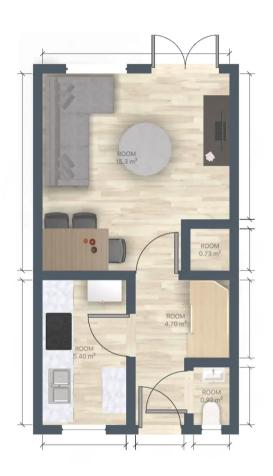

# **4 Carrington Street**

Swinton, Manchester

NO CHAIN! A SEMI DETACHED HOUSE IN CENTRAL SWINTON. On the ground floor, the house offers an entrance hall, a kitchen, a WC and a spacious lounge. On the first floor, there are two bedrooms and a family bathroom. The house has gas central heating and windows are UPVC double glazed. Externally,

Council Tax band: A

Tenure: Leasehold

- 2 BEDROOM SEMI DETACHED HOUSE
- GOOD SIZE REAR GARDEN
- 2 BATHROOMS
- GAS CENTRAL HEATING AND UPVC DOUBLE GLAZING
- CLOSE TO LOCAL SCHOOLS AND SHOPS
- GOOD TRANSPORT LINKS