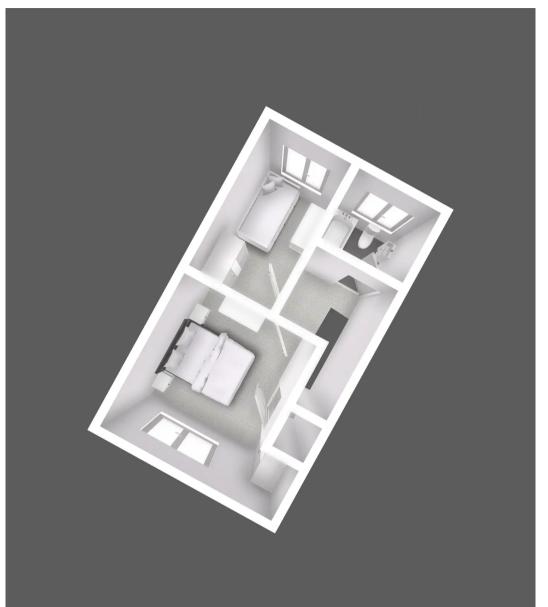

# **BEDROOM ONE**

12' 6" x 12' 10" (3.80m x 3.90m)

# BEDROOM TWO

11' 6" x 6' 3" (3.50m x 1.90m)

# **BATHROOM**

5' 7" x 6' 3" (1.70m x 1.90m)