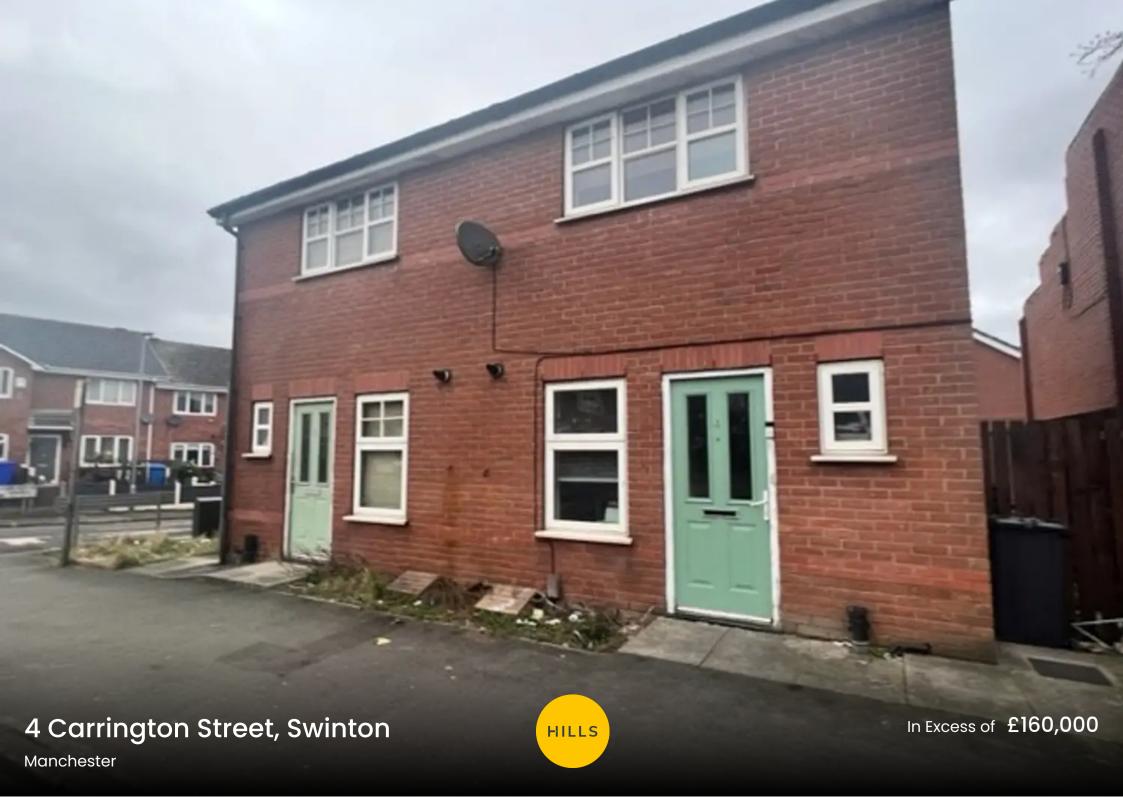

# **4 Carrington Street**

Swinton, Manchester

NO CHAIN! A SEMI DETACHED HOUSE IN CENTRAL SWINTON. On the ground floor, the house offers an entrance hall, a kitchen, a WC and a spacious lounge. On the first floor, there are two bedrooms and a family bathroom. The house has gas central heating and windows are UPVC double glazed. Externally,

Council Tax band: A

Tenure: Leasehold

- 2 BEDROOM SEMI DETACHED HOUSE
- GOOD SIZE REAR GARDEN
- 2 BATHROOMS
- GAS CENTRAL HEATING AND UPVC DOUBLE GLAZING
- CLOSE TO LOCAL SCHOOLS AND SHOPS
- GOOD TRANSPORT LINKS