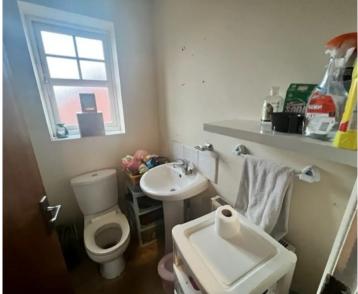

#### LOUNGE

13' 5" x 12' 10" (4.10m x 3.90m)

WC

# **BATHROOM**

5' 7" x 6' 3" (1.70m x 1.90m)