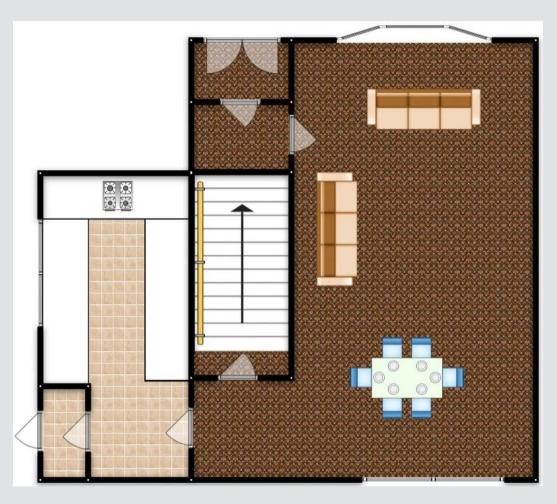

## **Reception Room One**

11' 8" x 21' 10" (3.55m x 6.66m)

Complete with two ceiling light points, two double glazed windows and wall mounted radiator. Fitted with carpet flooring.

#### Kitchen

12' 3" x 7' 2" (3.74m x 2.18m)

Featuring complementary wall and base units with space for a washing machine, cooker, dishwasher and undercounter fridge freezer. Complete with a ceiling light point, double glazed window and wall mounted radiator. Fitted with tiled flooring.