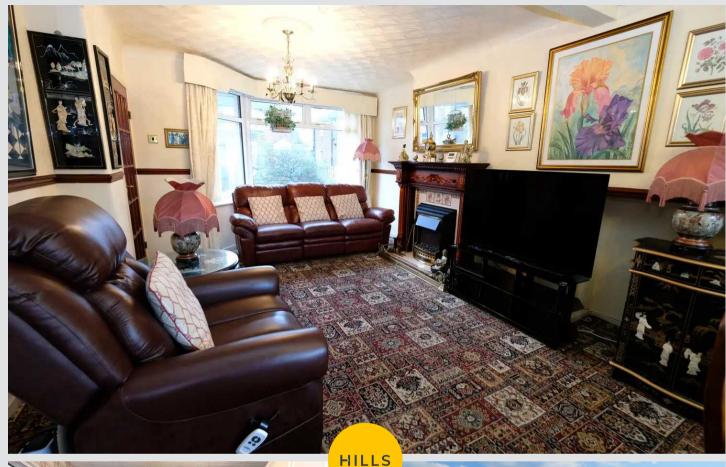

## **Reception Room One**

11' 8" x 21' 10" (3.55m x 6.66m)

Complete with two ceiling light points, two double glazed windows and wall mounted radiator. Fitted with carpet flooring.