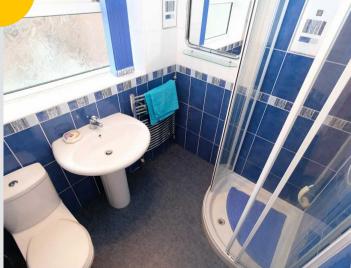

#### Bathroom

5' 8" x 6' 6" (1.72m x 1.98m)

Featuring a walk-in shower, hand wash basin and W.C. Complete with a ceiling light point, double glazed window and wall mounted radiator. Fitted with tiled walls and lino flooring.