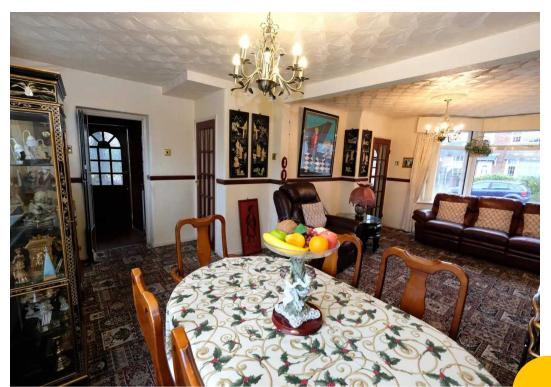

## **Reception Room One**

11' 8" x 21' 10" (3.55m x 6.66m)

Complete with two ceiling light points, two double glazed windows and wall mounted radiator. Fitted with carpet flooring.