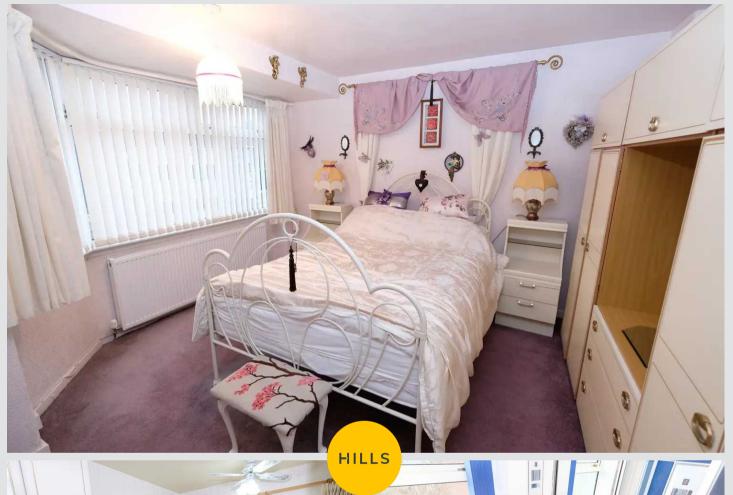

#### **Bedroom One**

11' 6" x 12' 9" (3.50m x 3.88m)

Complete with a ceiling light point, double glazed bay window and wall mounted radiator. Fitted with carpet flooring.

#### **Bedroom Two**

9' 0" x 10' 8" (2.74m x 3.25m)

Complete with a ceiling light point, double glazed window and wall mounted radiator. Fitted with carpet flooring.

#### **Bedroom Three**

12' 7" x 7' 3" (3.84m x 2.21m)

Featuring built-in wardrobes. Complete with a ceiling light point, two double glazed windows and carpet flooring.