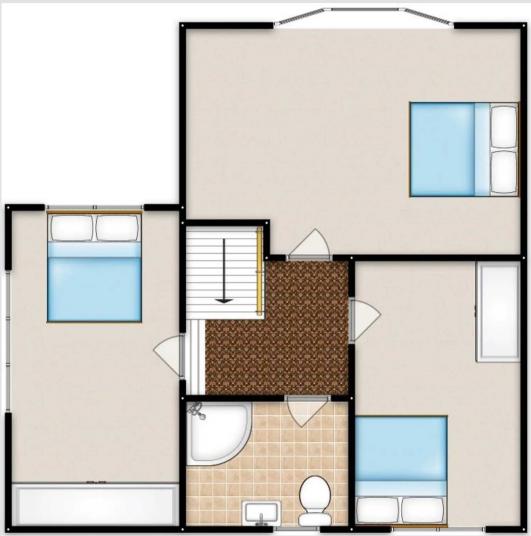

### Landing

Complete with a ceiling light point and carpet flooring.

#### **Bedroom One**

11' 6" x 12' 9" (3.50m x 3.88m)

Complete with a ceiling light point, double glazed bay window and wall mounted radiator. Fitted with carpet flooring.

#### **Bedroom Two**

9' 0" x 10' 8" (2.74m x 3.25m)

Complete with a ceiling light point, double glazed window and wall mounted radiator. Fitted with carpet flooring.

#### **Bedroom Three**

12' 7" x 7' 3" (3.84m x 2.21m)

Featuring built-in wardrobes. Complete with a ceiling light point, two double glazed windows and carpet flooring.

#### Bathroom

5' 8" x 6' 6" (1.72m x 1.98m)

Featuring a walk-in shower, hand wash basin and W.C. Complete with a ceiling light point, double glazed window and wall mounted radiator. Fitted with tiled walls and lino flooring.