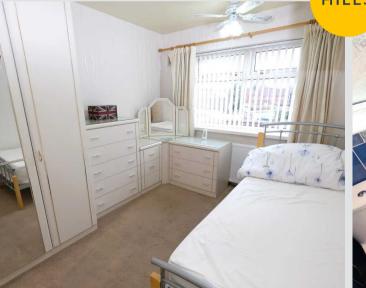

#### **Bedroom One**

11' 6" x 12' 9" (3.50m x 3.88m)

Complete with a ceiling light point, double glazed bay window and wall mounted radiator. Fitted with carpet flooring.

#### **Bedroom Two**

9' 0" x 10' 8" (2.74m x 3.25m)

Complete with a ceiling light point, double glazed window and wall mounted radiator. Fitted with carpet flooring.

#### **Bedroom Three**

12' 7" x 7' 3" (3.84m x 2.21m)

Featuring built-in wardrobes. Complete with a ceiling light point, two double glazed windows and carpet flooring.