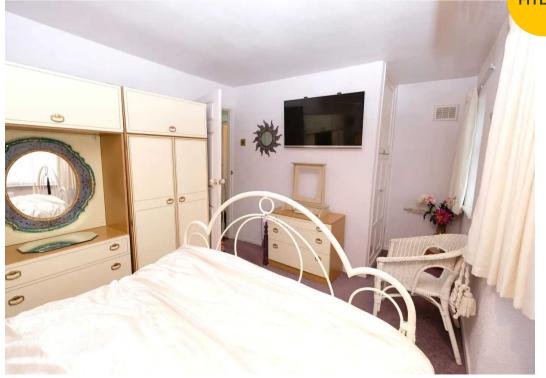

#### **Bedroom One**

11' 6" x 12' 9" (3.50m x 3.88m)

Complete with a ceiling light point, double glazed bay window and wall mounted radiator. Fitted with carpet flooring.