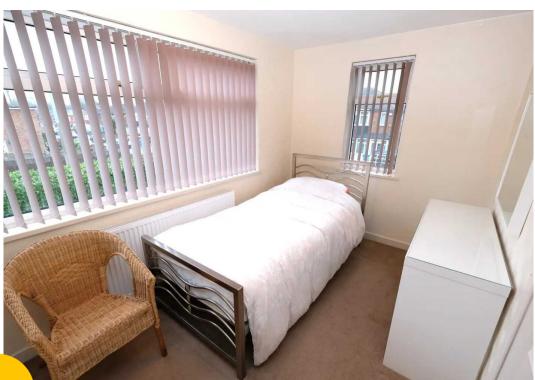

#### **Bedroom Two**

9' 0" x 10' 8" (2.74m x 3.25m)

Complete with a ceiling light point, double glazed window and wall mounted radiator. Fitted with carpet flooring.