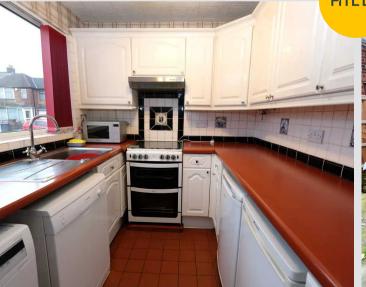

#### Kitchen

12' 3" x 7' 2" (3.74m x 2.18m)

Featuring complementary wall and base units with space for a washing machine, cooker, dishwasher and undercounter fridge freezer. Complete with a ceiling light point, double glazed window and wall mounted radiator. Fitted with tiled flooring.