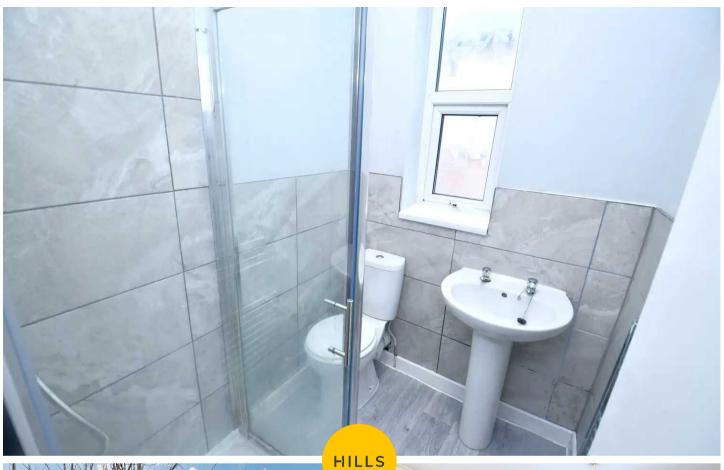

#### **Shower Room**

5' 6" x 4' 11" (1.68m x 1.50m)

Featuring a shower, hand wash basin and W.C. Complete with a ceiling light point, double glazed window and wall mounted radiator. Fitted with part tiled walls and vinyl flooring.