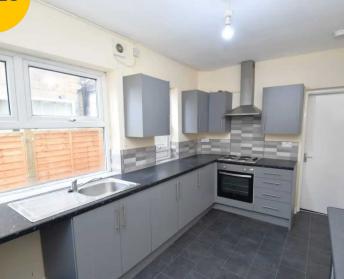

#### Kitchen

13' 6" x 8' 10" (4.11m x 2.70m)

Featuring complementary fitted units with integral hob and oven. Space for a washer. Complete with a ceiling light point, two double glazed windows and wall mounted radiator. Fitted with vinyl flooring.