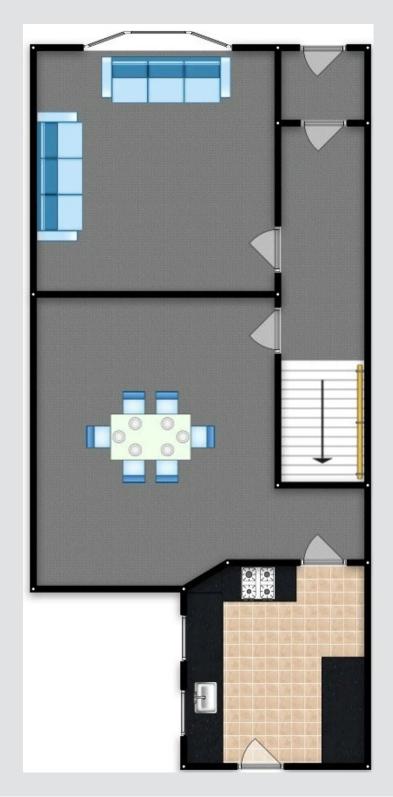

# **Entrance Hallway**

A welcoming entrance hallway complete with a ceiling light point, wall mounted radiator and carpet flooring.

# Lounge

10' 11" x 10' 9" (3.33m x 3.28m)

Complete with a ceiling light point, double glazed bay window and wall mounted radiator. Fitted with carpet flooring.

#### Kitchen

13' 6" x 8' 10" (4.11m x 2.70m)

Featuring complementary fitted units with integral hob and oven. Space for a washer. Complete with a ceiling light point, two double glazed windows and wall mounted radiator. Fitted with vinyl flooring.

# **Dining Room**

14' 3" x 13' 2" (4.35m x 4.01m)

Complete with a ceiling light point, double glazed window and wall mounted radiator. Fitted with carpet flooring.