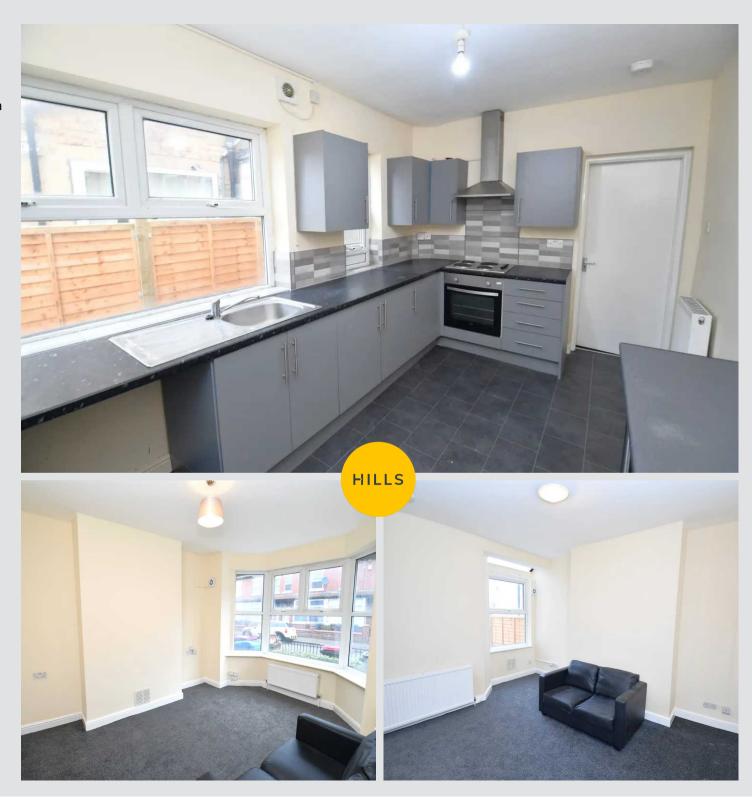

#### Kitchen

13' 6" x 8' 10" (4.11m x 2.70m)

Featuring complementary fitted units with integral hob and oven. Space for a washer. Complete with a ceiling light point, two double glazed windows and wall mounted radiator. Fitted with vinyl flooring.

# Lounge

10' 11" x 10' 9" (3.33m x 3.28m)

Complete with a ceiling light point, double glazed bay window and wall mounted radiator. Fitted with carpet flooring.