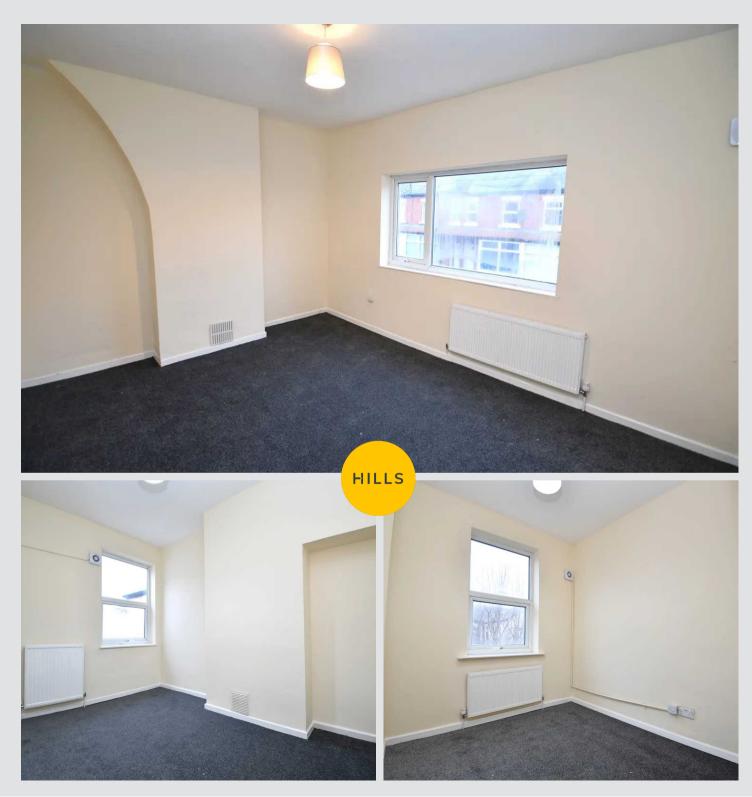

## **Bedroom One**

14' 6" x 11' 0" (4.42m x 3.35m)

Complete with a ceiling light point, double glazed window and wall mounted radiator. Fitted with carpet flooring.

#### **Bedroom Two**

11' 9" x 9' 2" (3.58m x 2.79m)

Complete with a ceiling light point, double glazed window and wall mounted radiator. Fitted with carpet flooring.

#### **Bedroom Three**

8' 11" x 8' 2" (2.71m x 2.49m)

Complete with a ceiling light point, double glazed window and wall mounted radiator. Fitted with carpet flooring.