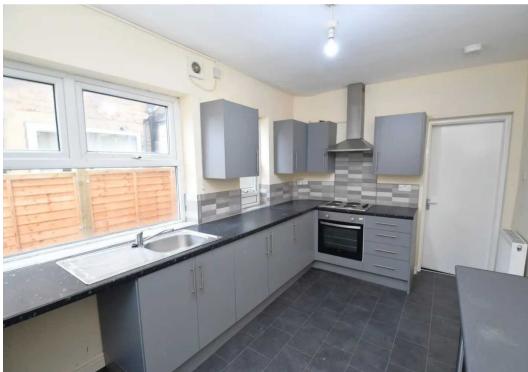

#### Kitchen

13' 6" x 8' 10" (4.11m x 2.70m)

Featuring complementary fitted units with integral hob and oven. Space for a washer. Complete with a ceiling light point, two double glazed windows and wall mounted radiator. Fitted with vinyl flooring.