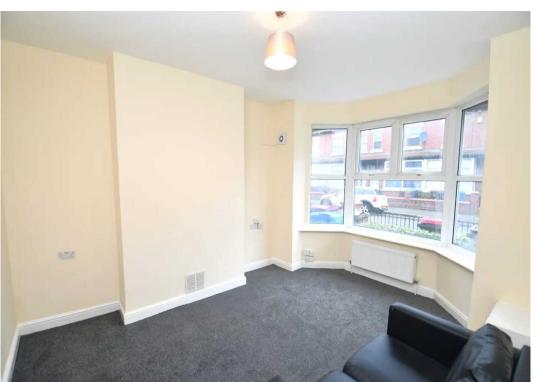

# Lounge

10' 11" x 10' 9" (3.33m x 3.28m)

Complete with a ceiling light point, double glazed bay window and wall mounted radiator. Fitted with carpet flooring.