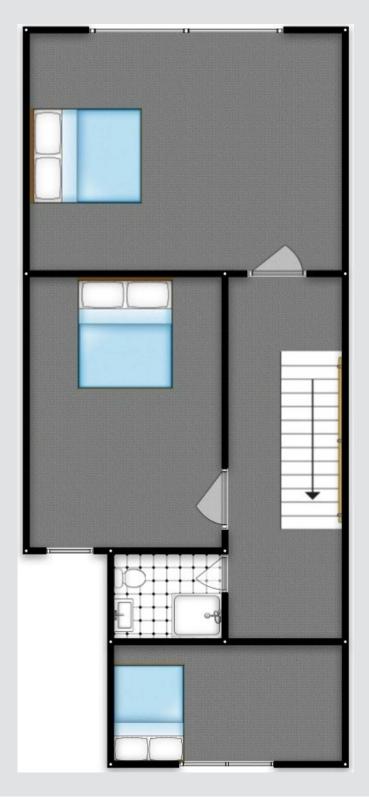

## Landing

Complete with a ceiling light point and carpet flooring.

## **Bedroom One**

14' 6" x 11' 0" (4.42m x 3.35m)

Complete with a ceiling light point, double glazed window and wall mounted radiator. Fitted with carpet flooring.

#### **Bedroom Two**

11' 9" x 9' 2" (3.58m x 2.79m)

Complete with a ceiling light point, double glazed window and wall mounted radiator. Fitted with carpet flooring.

#### **Bedroom Three**

8' 11" x 8' 2" (2.71m x 2.49m)

Complete with a ceiling light point, double glazed window and wall mounted radiator. Fitted with carpet flooring.

#### **Shower Room**

5' 6" x 4' 11" (1.68m x 1.50m)

Featuring a shower, hand wash basin and W.C. Complete with a ceiling light point, double glazed window and wall mounted radiator. Fitted with part tiled walls and vinyl flooring.