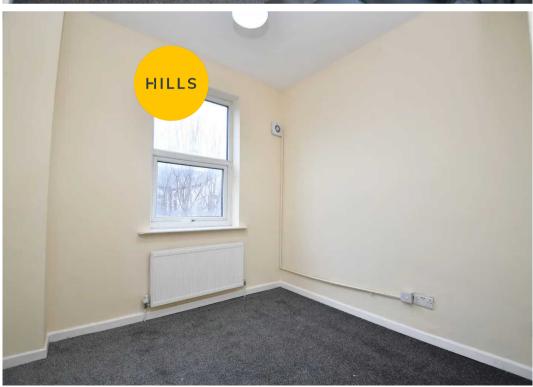

## **Bedroom One**

14' 6" x 11' 0" (4.42m x 3.35m)

Complete with a ceiling light point, double glazed window and wall mounted radiator. Fitted with carpet flooring.

#### **Bedroom Two**

11' 9" x 9' 2" (3.58m x 2.79m)

Complete with a ceiling light point, double glazed window and wall mounted radiator. Fitted with carpet flooring.

#### **Bedroom Three**

8' 11" x 8' 2" (2.71m x 2.49m)

Complete with a ceiling light point, double glazed window and wall mounted radiator. Fitted with carpet flooring.