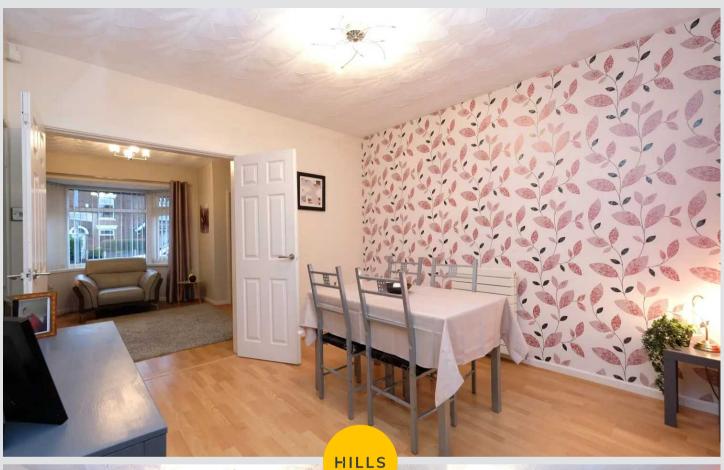

# **Dining Room**

11' 2" x 7' 9" (3.40m x 2.36m)

Laminate flooring, wall mounted radiator, double glazed window, ceiling light point and access to the under stairs storage cupboard.

### **Dining Room**

11' 2" x 7' 9" (3.40m x 2.36m)

Laminate flooring, wall mounted radiator, double glazed window, ceiling light point and access to the under stairs storage cupboard.