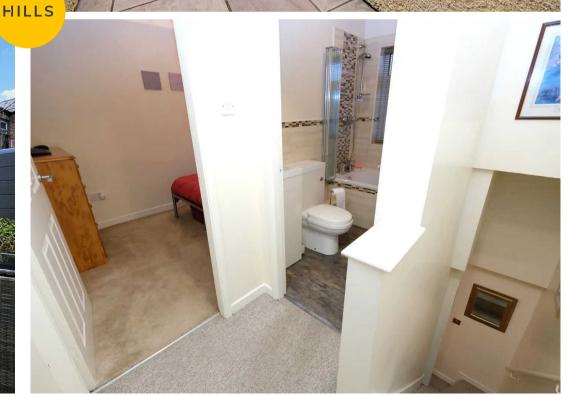

#### Bathroom

7' 0" x 5' 4" (2.13m x 1.63m)

Laminated floor, partly tiled walls, bath with shower over, hand wash basin and W.C. Double glazed window and ceiling light point.