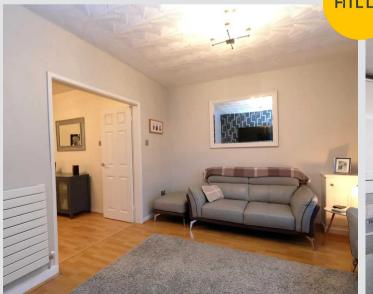

## Lounge

13' 5" x 10' 9" (4.09m x 3.28m)

Laminate flooring, wall mounted radiator, double glazed bay window and ceiling light point.

### Lounge

13' 5" x 10' 9" (4.09m x 3.28m)

Laminate flooring, wall mounted radiator, double glazed bay window and ceiling light point.