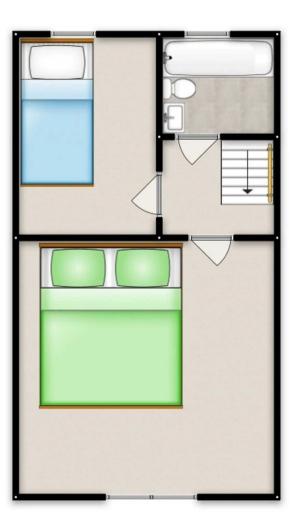

#### Bedroom 1

13' 8" x 10' 7" (4.17m x 3.23m)

Carpet flooring, double glazed windows, wall mounted radiator, fitted wardrobes and ceiling light point.

#### Bedroom 2

11' 3" x 10' 7" (3.43m x 3.23m)

Carpet flooring, double glazed windows, wall mounted radiator and ceiling light point.

#### Bathroom

7' 0" x 5' 4" (2.13m x 1.63m)

Laminated floor, partly tiled walls, bath with shower over, hand wash basin and W.C. Double glazed window and ceiling light point.