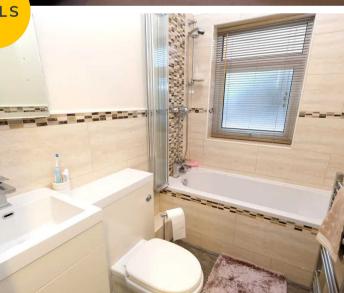

#### Bathroom

7' 0" x 5' 4" (2.13m x 1.63m)

Laminated floor, partly tiled walls, bath with shower over, hand wash basin and W.C. Double glazed window and ceiling light point.