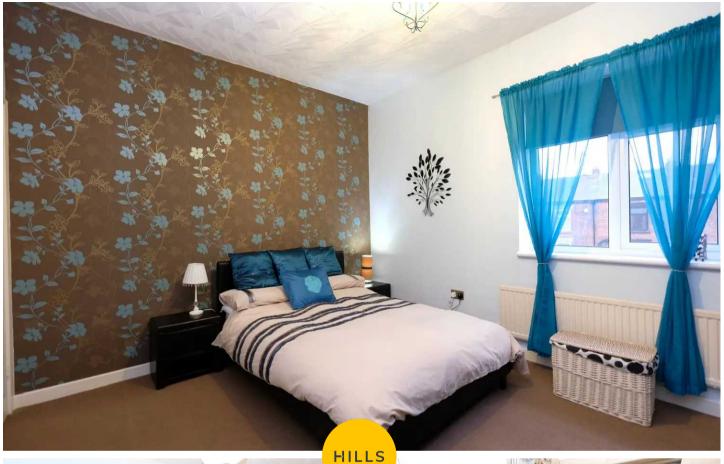

#### Bedroom 1

13' 8" x 10' 7" (4.17m x 3.23m)

Carpet flooring, double glazed windows, wall mounted radiator, fitted wardrobes and ceiling light point.