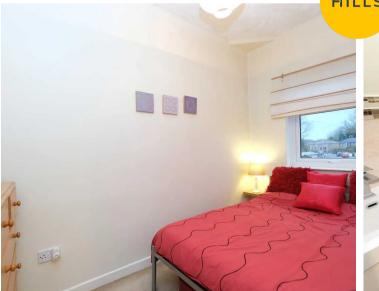

#### Bedroom 2

11' 3" x 10' 7" (3.43m x 3.23m)

Carpet flooring, double glazed windows, wall mounted radiator and ceiling light point.