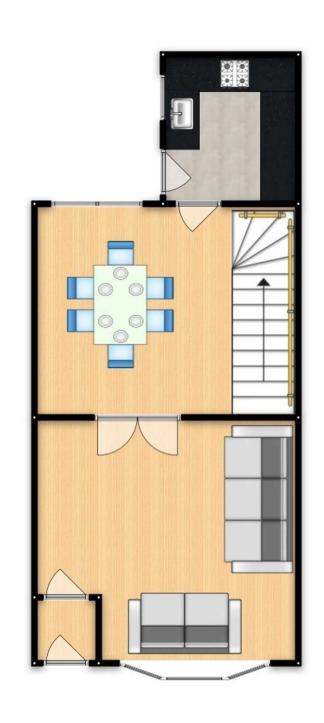

## Lounge

13' 5" x 10' 9" (4.09m x 3.28m)

Laminate flooring, wall mounted radiator, double glazed bay window and ceiling light point.

# **Dining Room**

11' 2" x 7' 9" (3.40m x 2.36m)

Laminate flooring, wall mounted radiator, double glazed window, ceiling light point and access to the under stairs storage cupboard.

## **Kitchen**

12' 1" x 7' 9" (3.68m x 2.36m)

Featuring complementary fitted units with integral hob and oven, fridge freezer, dishwasher, washing machine and dryer. Complete with ceiling light points, double glazed windows and tiled flooring.

### Lounge

13' 5" x 10' 9" (4.09m x 3.28m)

Laminate flooring, wall mounted radiator, double glazed bay window and ceiling light point.

### **Dining Room**

11' 2" x 7' 9" (3.40m x 2.36m)

Laminate flooring, wall mounted radiator, double glazed window, ceiling light point and access to the under stairs storage cupboard.

#### Kitchen

12' 1" x 7' 9" (3.68m x 2.36m)

Featuring complementary fitted units with integral hob and oven, fridge freezer, dishwasher, washing machine and dryer. Complete with ceiling light points, double glazed windows and tiled flooring.