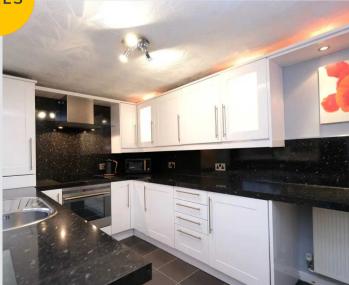

## **Kitchen**

12' 1" x 7' 9" (3.68m x 2.36m)

Featuring complementary fitted units with integral hob and oven, fridge freezer, dishwasher, washing machine and dryer. Complete with ceiling light points, double glazed windows and tiled flooring.

#### Kitchen

12' 1" x 7' 9" (3.68m x 2.36m)

Featuring complementary fitted units with integral hob and oven, fridge freezer, dishwasher, washing machine and dryer. Complete with ceiling light points, double glazed windows and tiled flooring.