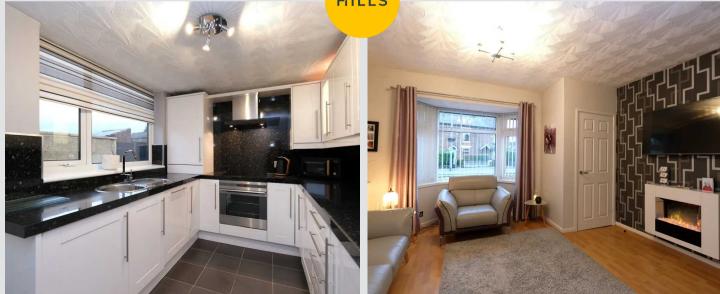

## **Kitchen**

12' 1" x 7' 9" (3.68m x 2.36m)

Featuring complementary fitted units with integral hob and oven, fridge freezer, dishwasher, washing machine and dryer. Complete with ceiling light points, double glazed windows and tiled flooring.

#### Kitchen

12' 1" x 7' 9" (3.68m x 2.36m)

Featuring complementary fitted units with integral hob and oven, fridge freezer, dishwasher, washing machine and dryer. Complete with ceiling light points, double glazed windows and tiled flooring.

## Lounge

13' 5" x 10' 9" (4.09m x 3.28m)

Laminate flooring, wall mounted radiator, double glazed bay window and ceiling light point.

### Lounge

13' 5" x 10' 9" (4.09m x 3.28m)

Laminate flooring, wall mounted radiator, double glazed bay window and ceiling light point.