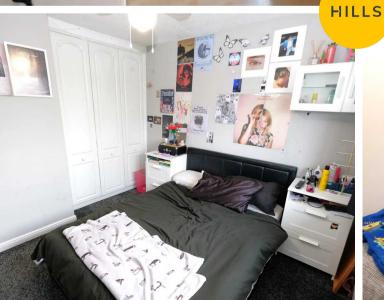

#### **Bedroom One**

10' 11" x 10' 6" (3.32m x 3.19m)

Featuring fitted wardrobes. Complete with a ceiling light point, double glazed window and wall mounted radiator. Fitted with laminate flooring.

#### **Bedroom Two**

9' 5" x 10' 2" (2.86m x 3.09m)

Featuring fitted wardrobes. Complete with a ceiling light point, double glazed window and wall mounted radiator. Fitted with carpet flooring.