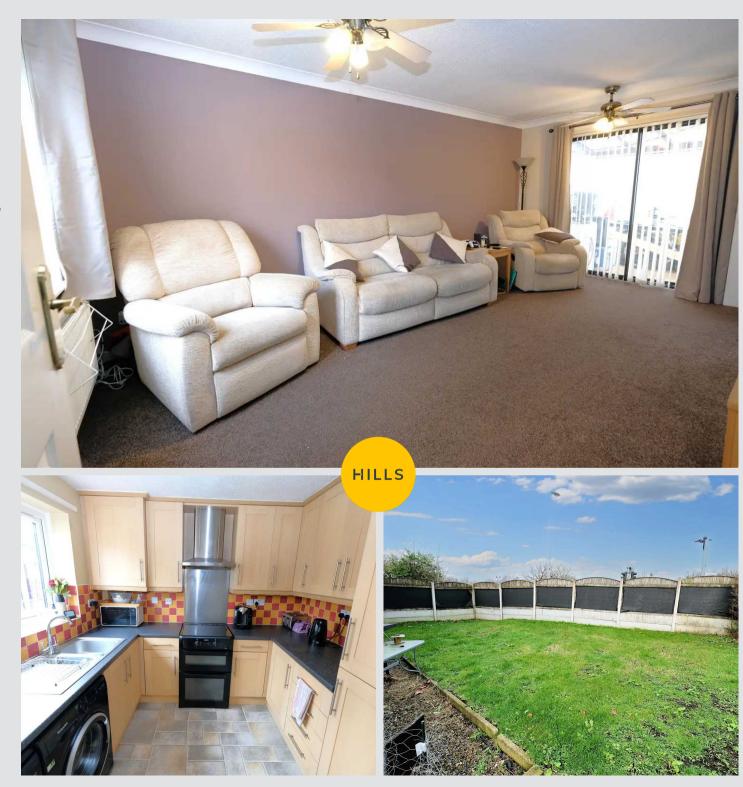

## **Reception Room One**

17' 9" x 10' 8" (5.41m x 3.24m)

A spacious reception complete with two ceiling light points, double glazed window and wall mounted radiator. Fitted with carpet flooring. Double glazed sliding doors to the rear.

#### Kitchen

8' 10" x 10' 4" (2.69m x 3.14m)

Featuring complementary wall and base units with space for a fridge freezer, cooker, dishwasher and washing machine. Complete with a ceiling light point, double glazed window and wall mounted radiator. Fitted with lino flooring.