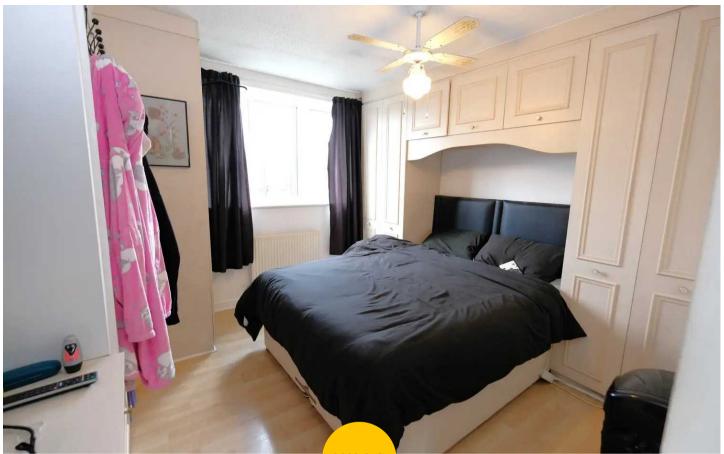

#### **Bedroom One**

10' 11" x 10' 6" (3.32m x 3.19m)

Featuring fitted wardrobes. Complete with a ceiling light point, double glazed window and wall mounted radiator. Fitted with laminate flooring.

#### **Bedroom Two**

9' 5" x 10' 2" (2.86m x 3.09m)

Featuring fitted wardrobes. Complete with a ceiling light point, double glazed window and wall mounted radiator. Fitted with carpet flooring.