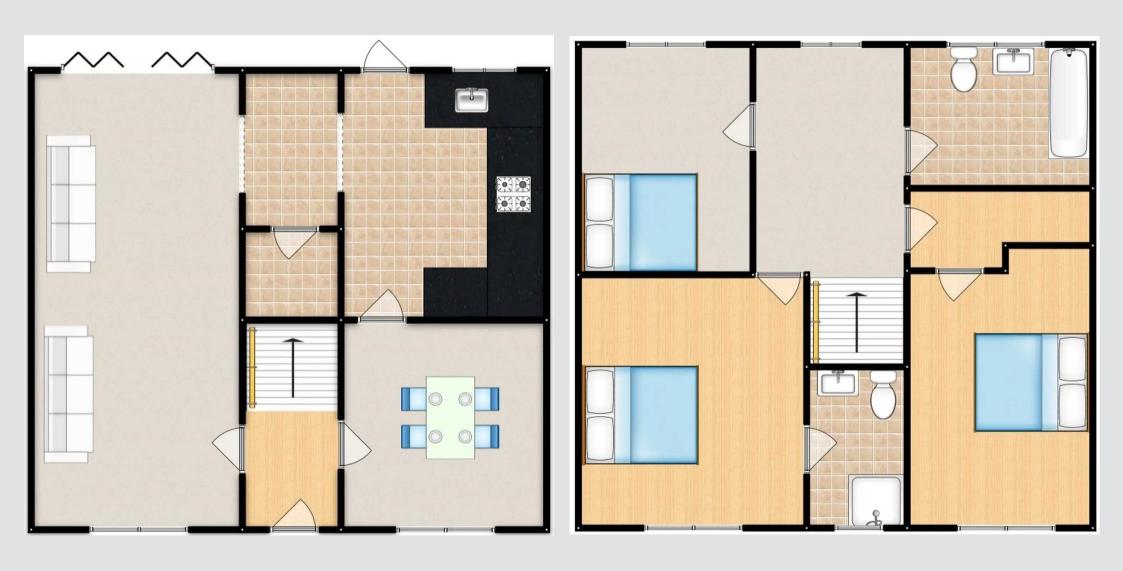

## **Entrance Hallway**

Complete with a ceiling light point.

## **Reception Room One**

17' 9" x 10' 8" (5.41m x 3.24m)

A spacious reception complete with two ceiling light points, double glazed window and wall mounted radiator. Fitted with carpet flooring. Double glazed sliding doors to the rear.

## **Reception Room Two**

10' 3" x 10' 4" (3.13m x 3.14m)

Complete with a ceiling light point, double glazed bay window and wall mounted radiator. Fitted with carpet flooring.

#### Kitchen

8' 10" x 10' 4" (2.69m x 3.14m)

Featuring complementary wall and base units with space for a fridge freezer, cooker, dishwasher and washing machine. Complete with a ceiling light point, double glazed window and wall mounted radiator. Fitted with lino flooring.

## Landing

Complete with carpet flooring, providing access to first floor rooms.

#### **Bedroom One**

10' 11" x 10' 6" (3.32m x 3.19m)

Featuring fitted wardrobes. Complete with a ceiling light point, double glazed window and wall mounted radiator. Fitted with laminate flooring.

#### **Bedroom Two**

9' 5" x 10' 2" (2.86m x 3.09m)

Featuring fitted wardrobes. Complete with a ceiling light point, double glazed window and wall mounted radiator. Fitted with carpet flooring.

## **Bedroom Three**

6' 11" x 7' 3" (2.11m x 2.22m)

Complete with a ceiling light point, double glazed window and wall mounted radiator. Fitted with carpet flooring.

#### En-suite

8' 5" x 5' 2" (2.57m x 1.58m)

Featuring a shower, hand wash basin and W.C. Complete with a ceiling light point, double glazed window and wall mounted radiator. Fitted with lino flooring.

## Bathroom

7' 1" x 5' 6" (2.17m x 1.67m)

A bright bathroom featuring a three-piece suite including a bath, hand wash basin and W.C. Complete with a ceiling light point, double glazed window and wall mounted radiator. Fitted with tiled walls and flooring.