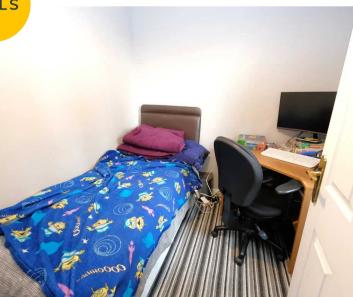

## **Bedroom Three**

6' 11" x 7' 3" (2.11m x 2.22m)

Complete with a ceiling light point, double glazed window and wall mounted radiator. Fitted with carpet flooring.