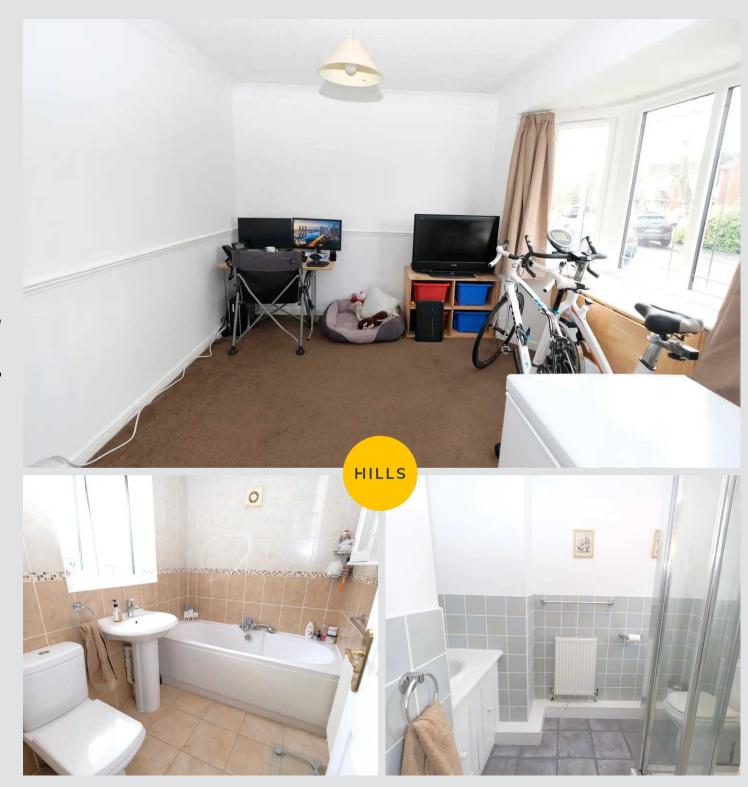

## **Bedroom Three**

6' 11" x 7' 3" (2.11m x 2.22m)

Complete with a ceiling light point, double glazed window and wall mounted radiator. Fitted with carpet flooring.

#### En-suite

8' 5" x 5' 2" (2.57m x 1.58m)

Featuring a shower, hand wash basin and W.C. Complete with a ceiling light point, double glazed window and wall mounted radiator. Fitted with lino flooring.

## Bathroom

7' 1" x 5' 6" (2.17m x 1.67m)

A bright bathroom featuring a three-piece suite including a bath, hand wash basin and W.C. Complete with a ceiling light point, double glazed window and wall mounted radiator. Fitted with tiled walls and flooring.