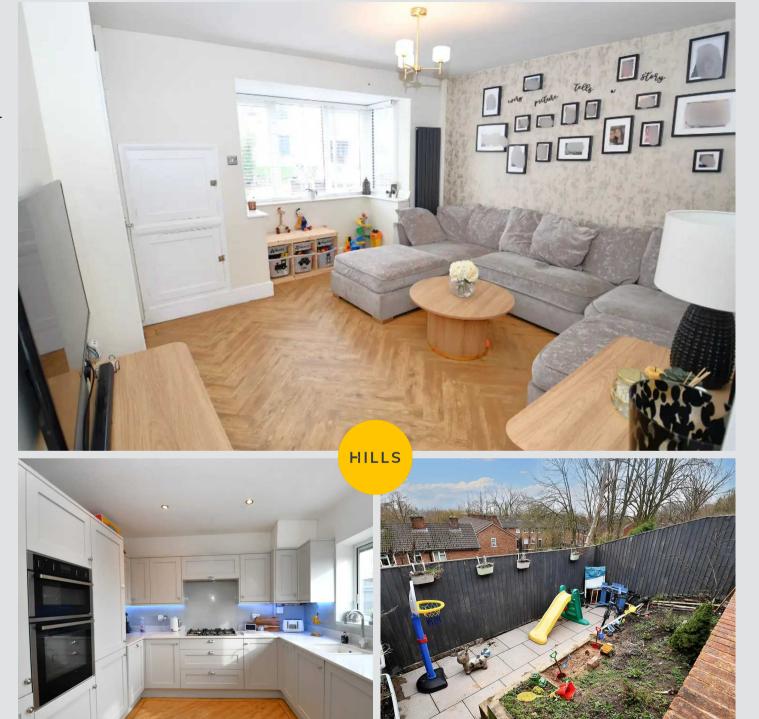

# Lounge

13' 1" x 14' 2" (3.99m x 4.32m)

Complete with a ceiling light point, double glazed window and wall mounted radiator.

#### Kitchen

16' 4" x 10' 11" (4.98m x 3.34m)

Featuring complementary wall and base units with integral hob, oven, microwave and fridge freezer.

Dishwasher and washing machine. Complete with ceiling spotlights and double glazed patio doors.