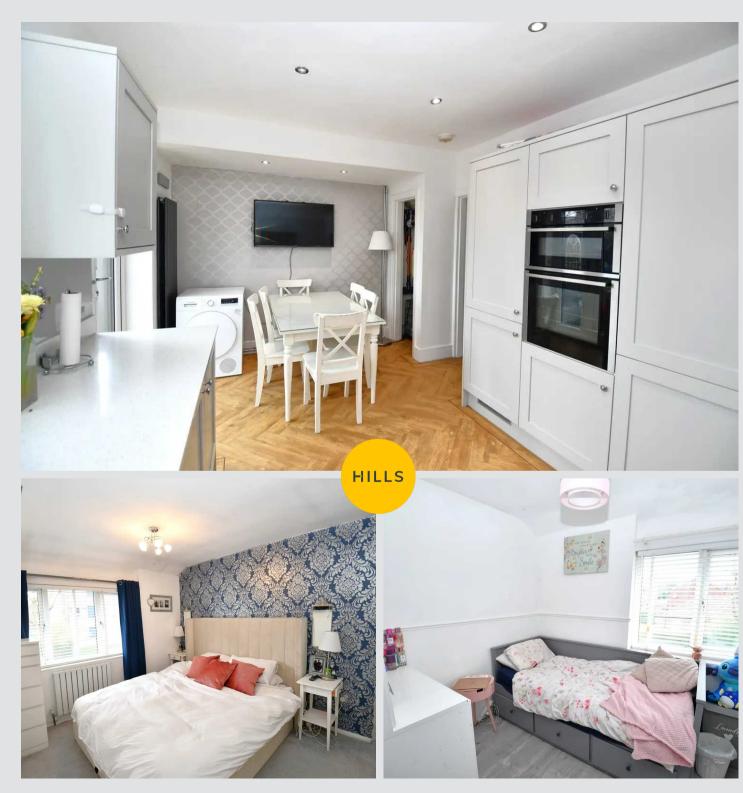

#### Kitchen

16' 4" x 10' 11" (4.98m x 3.34m)

Featuring complementary wall and base units with integral hob, oven, microwave and fridge freezer.

Dishwasher and washing machine. Complete with ceiling spotlights and double glazed patio doors.

#### **Bedroom One**

12' 1" x 13' 3" (3.68m x 4.05m)

Complete with a ceiling light point, double glazed window and wall mounted radiator. Fitted with carpet flooring.

#### **Bedroom Two**

12' 2" x 8' 9" (3.72m x 2.67m)

Complete with a ceiling light point, double glazed window and wall mounted radiator. Fitted with carpet flooring.