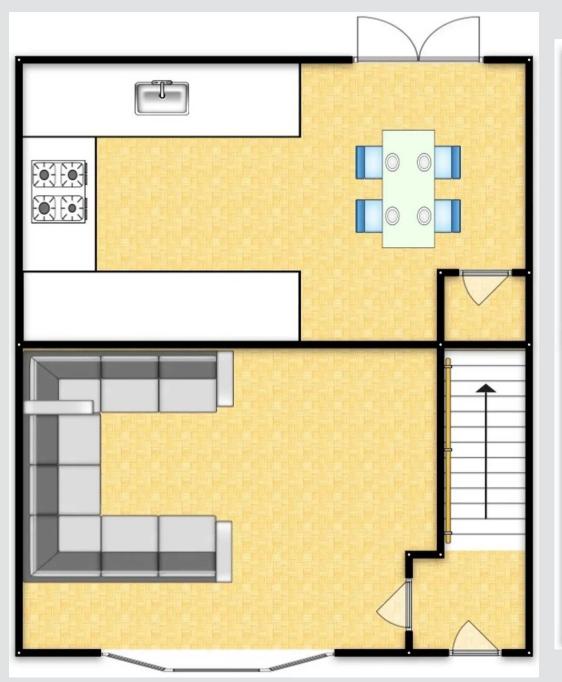

# Lounge

13' 1" x 14' 2" (3.99m x 4.32m)

Complete with a ceiling light point, double glazed window and wall mounted radiator.

#### Kitchen

16' 4" x 10' 11" (4.98m x 3.34m)

Featuring complementary wall and base units with integral hob, oven, microwave and fridge freezer.

Dishwasher and washing machine. Complete with ceiling spotlights and double glazed patio doors.