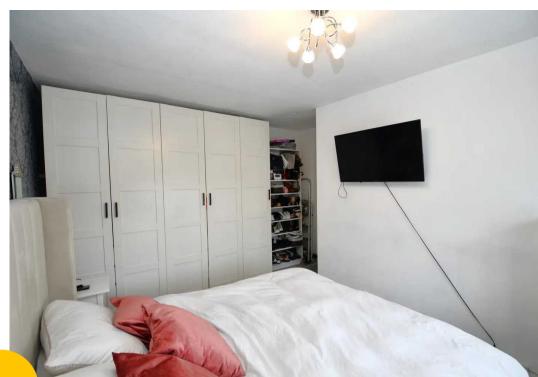

#### **Bedroom One**

12' 1" x 13' 3" (3.68m x 4.05m)

Complete with a ceiling light point, double glazed window and wall mounted radiator. Fitted with carpet flooring.

#### **Bedroom Two**

12' 2" x 8' 9" (3.72m x 2.67m)

Complete with a ceiling light point, double glazed window and wall mounted radiator. Fitted with carpet flooring.