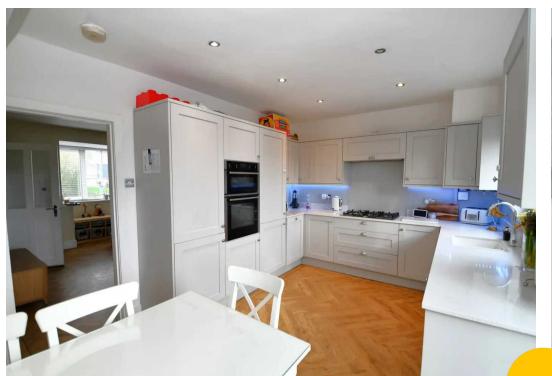

#### Kitchen

16' 4" x 10' 11" (4.98m x 3.34m)

Featuring complementary wall and base units with integral hob, oven, microwave and fridge freezer.

Dishwasher and washing machine. Complete with ceiling spotlights and double glazed patio doors.