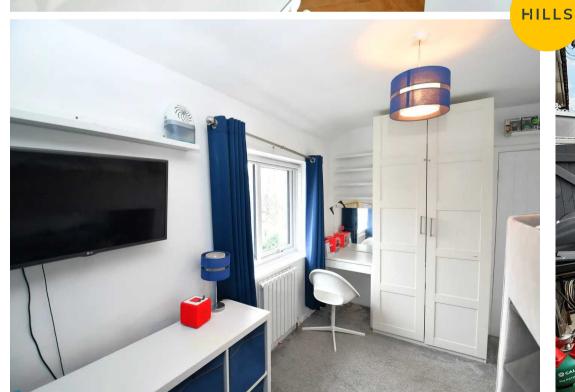

#### **Bedroom One**

12' 1" x 13' 3" (3.68m x 4.05m)

Complete with a ceiling light point, double glazed window and wall mounted radiator. Fitted with carpet flooring.

#### **Bedroom Two**

12' 2" x 8' 9" (3.72m x 2.67m)

Complete with a ceiling light point, double glazed window and wall mounted radiator. Fitted with carpet flooring.