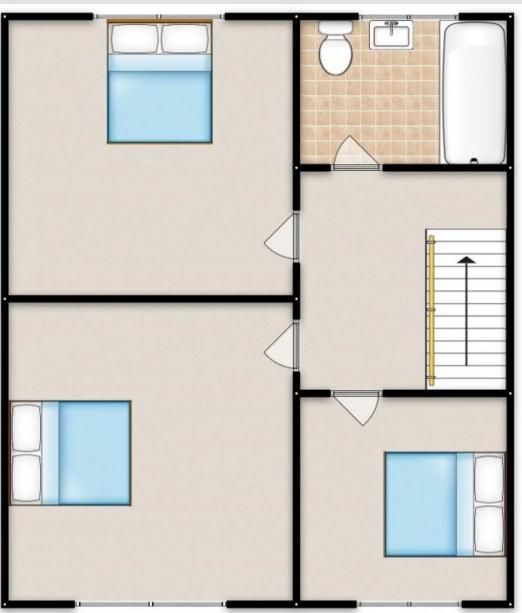

### Landing

Complete with ceiling light point and carpet flooring.

#### **Bedroom One**

12' 1" x 13' 3" (3.68m x 4.05m)

Complete with a ceiling light point, double glazed window and wall mounted radiator. Fitted with carpet flooring.

#### **Bedroom Two**

12' 2" x 8' 9" (3.72m x 2.67m)

Complete with a ceiling light point, double glazed window and wall mounted radiator. Fitted with carpet flooring.

#### **Bathroom**

5' 7" x 6' 1" (1.70m x 1.86m)

Featuring a three piece suite including bath with shower over, hand wash basin and W.C. Complete with a ceiling light point, double glazed windows and heated towel rail. Fitted with lino flooring.