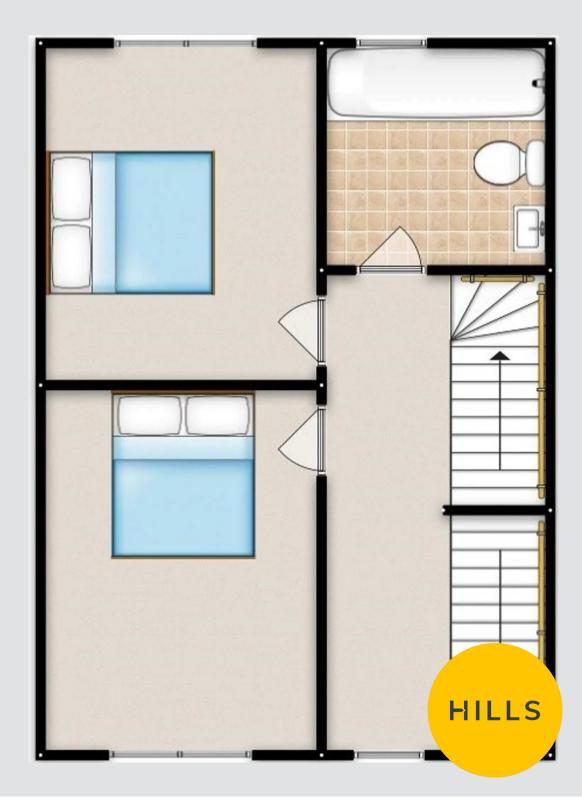

### **Bedroom Two**

Complete with a ceiling light point, double glazed window and wall mounted radiator. Fitted with carpet flooring.

#### **Bedroom Three**

Complete with a ceiling light point, double glazed window and wall mounted radiator. Fitted with carpet flooring.

#### Bathroom

Featuring a three-piece suite including a bath, hand wash basin and W.C. Complete with double glazed window.