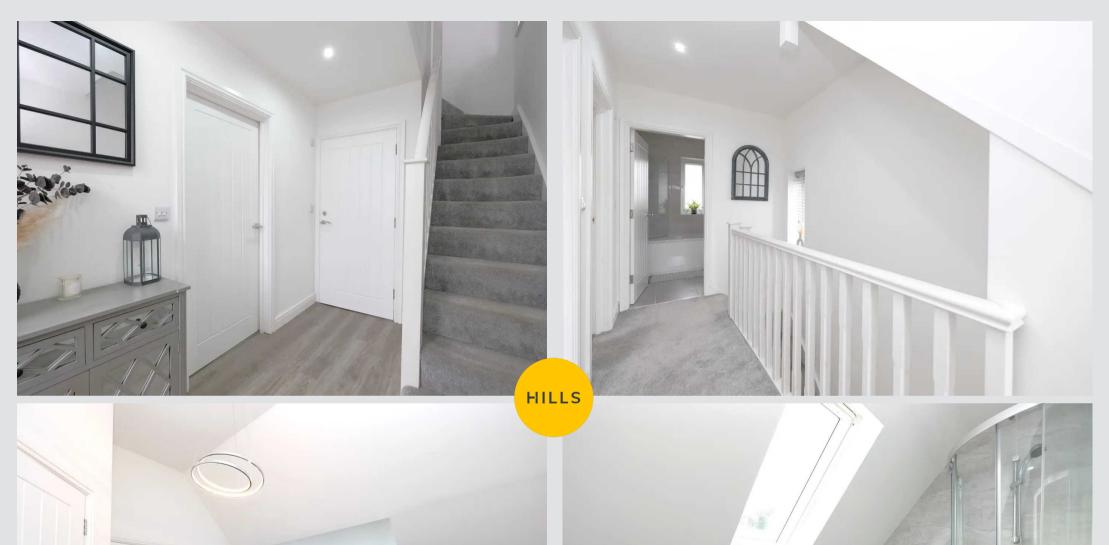

### **Entrance Hallway**

Complete with a ceiling light point and laminate flooring.

## **Landing One**

Complete with a ceiling light point and carpet flooring.

## **Landing Two**

Complete with a ceiling light point and carpet flooring.