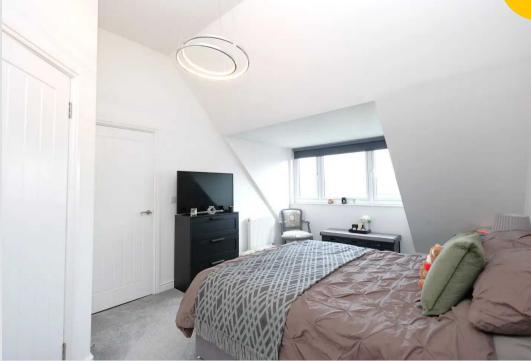

## Bedroom One

Featuring built-in wardrobes. Complete with a ceiling light point, double glazed Velux window and wall mounted radiator. Fitted with carpet flooring.