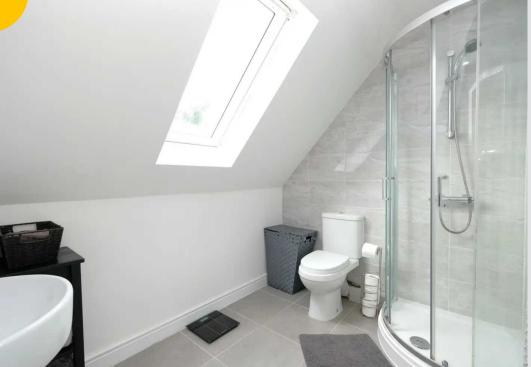

## En-suite

Featuring a shower, hand wash basin and W.C. Complete with ceiling spotlights, Velux window, tiled walls and flooring.

You can include any text here. The text can be modified upon generating your brochure.