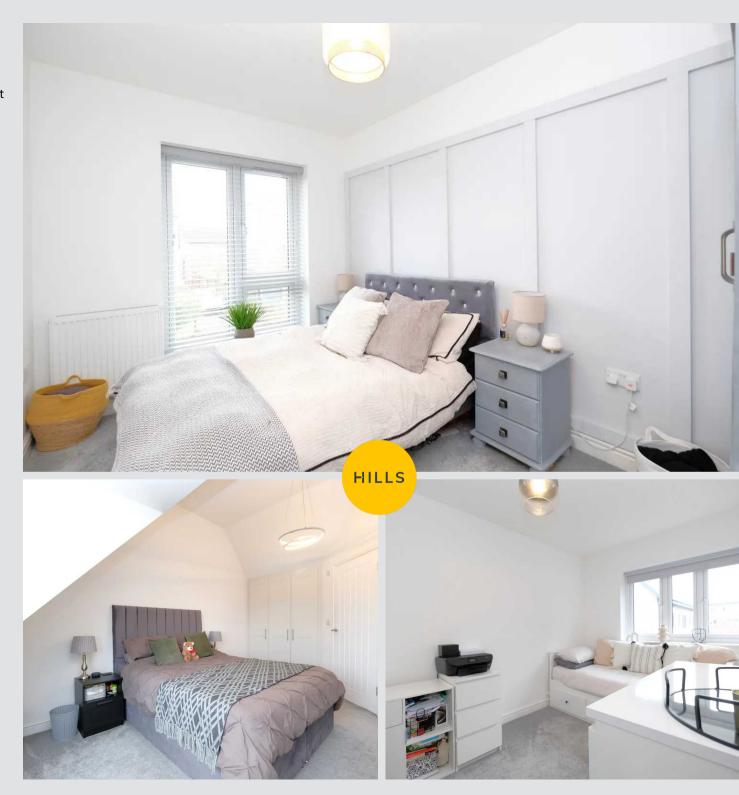

### **Bedroom Two**

Complete with a ceiling light point, double glazed window and wall mounted radiator. Fitted with carpet flooring.

#### **Bedroom Three**

Complete with a ceiling light point, double glazed window and wall mounted radiator. Fitted with carpet flooring.

## Bedroom One

Featuring built-in wardrobes. Complete with a ceiling light point, double glazed Velux window and wall mounted radiator. Fitted with carpet flooring.