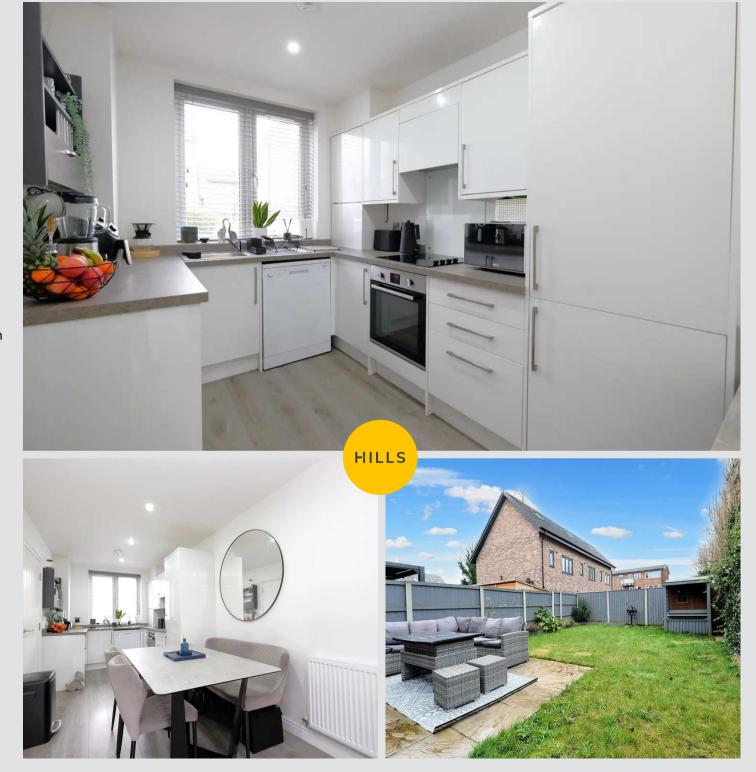

#### Kitchen

Featuring complementary wall and base units with integral fridge freezer, cooker and hob. Space for a dishwasher. Complete with ceiling spotlights, double glazed window and laminate flooring.

#### **Downstairs W.C**

Featuring hand wash basin and W.C. Plumbing for a washing machine. Complete with a ceiling light point, wall mounted radiator and laminate flooring.