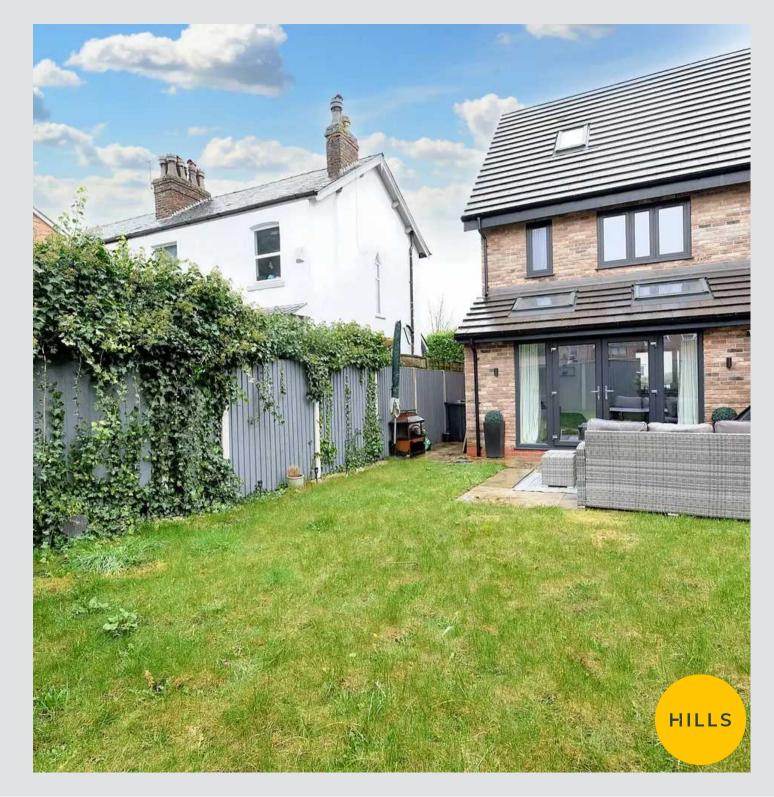

Tenure: Freehold

- Perfect First Buy or Family Home, Laid over Three Floors
- Modern Open Plan Living Space
- Spacious Light & Airy Lounge with French Doors on to the Rear Garden
- Fitted Contemporary Kitchen
- Three Double Bedrooms, with Fitted wardrobes to the Master
- Family Bathroom, En suite & Guest W.C.
- Off Road Parking for Two Cars to the Front
- Well Kept Garden with Patio & Lawn to the Rear
- Excellent Positioned Close to Local Amenities & Transport Links