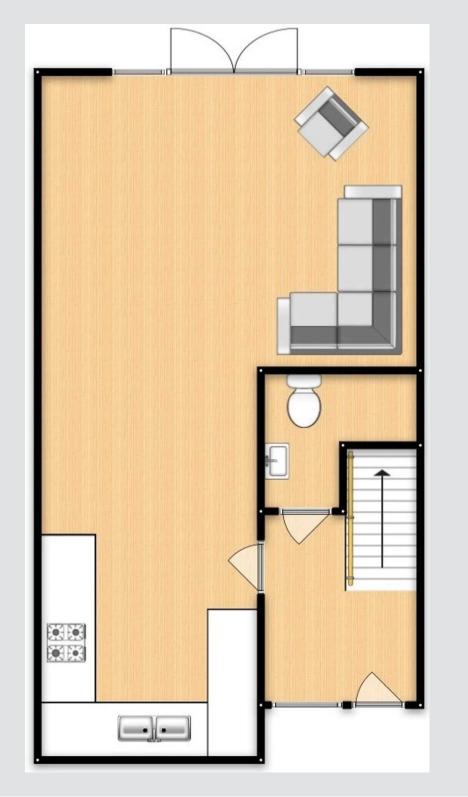

## **Reception Room**

Complete with ceiling spotlights, Velux windows, uPVC patio doors to the rear and wall mounted radiator. Fitted with laminate flooring.

#### Kitchen

Featuring complementary wall and base units with integral fridge freezer, cooker and hob. Space for a dishwasher. Complete with ceiling spotlights, double glazed window and laminate flooring.

#### **Downstairs W.C**

Featuring hand wash basin and W.C. Plumbing for a washing machine. Complete with a ceiling light point, wall mounted radiator and laminate flooring.