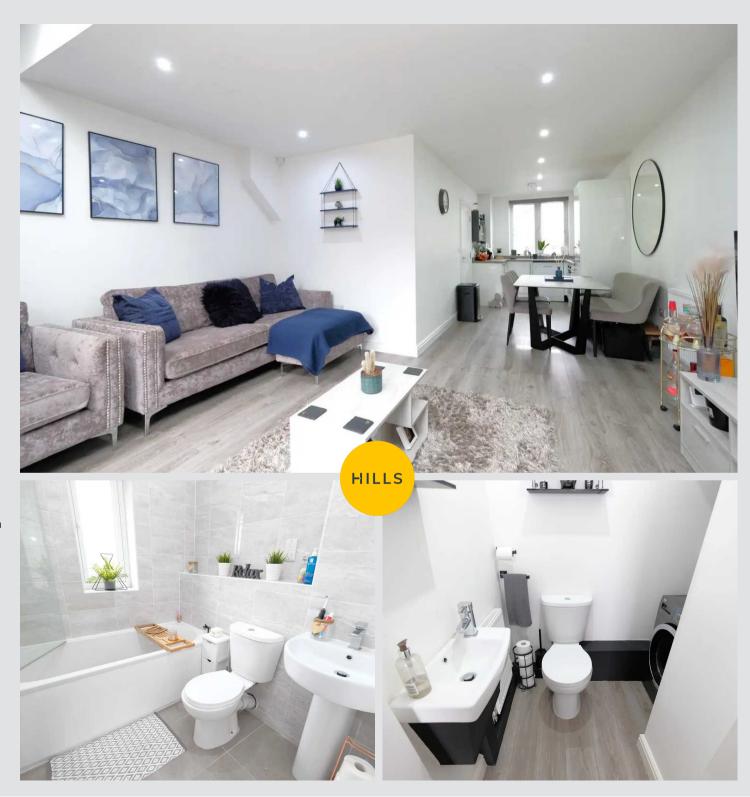

## **Reception Room**

Complete with ceiling spotlights, Velux windows, uPVC patio doors to the rear and wall mounted radiator. Fitted with laminate flooring.

#### Bathroom

Featuring a three-piece suite including a bath, hand wash basin and W.C. Complete with double glazed window.

#### **Downstairs W.C**

Featuring hand wash basin and W.C. Plumbing for a washing machine. Complete with a ceiling light point, wall mounted radiator and laminate flooring.