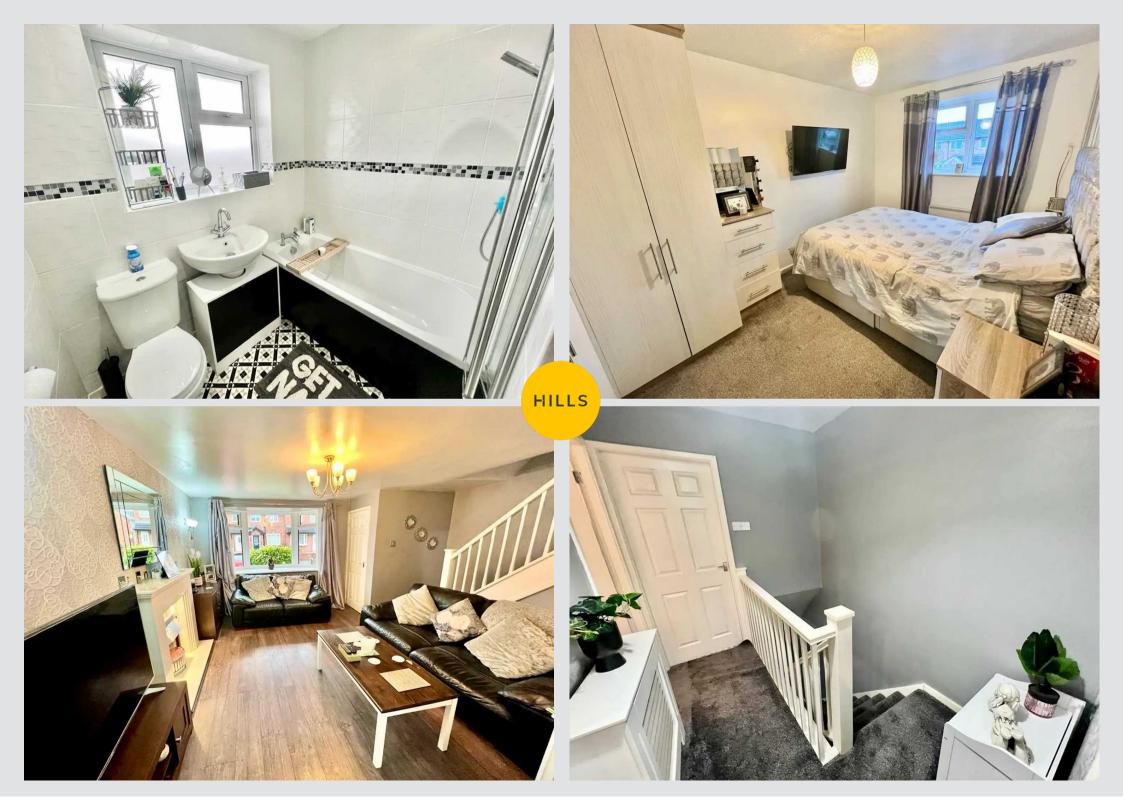

Entrance hallway 6' 7" x 4' 7" (2.00m x 1.40m)

**Living room** 13' 9" x 15' 1" (4.20m x 4.60m)

**Kitchen and dining room** 12' 2" x 15' 1" (3.70m x 4.60m)

Landing 8' 2" x 6' 3" (2.50m x 1.90m)

**Bedroom 1** 13' 5" x 8' 6" (4.10m x 2.60m)

**Bedroom 2** 10' 6" x 8' 6" (3.20m x 2.60m)

**Bedroom 3** 7' 3" x 8' 2" (2.20m x 2.50m)

Bathroom 8' 10" x 6' 3" (2.70m x 1.90m)