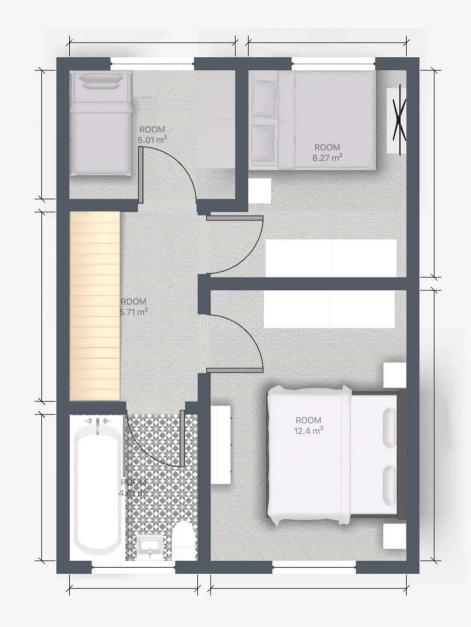

Entrance hallway 6' 7" x 4' 7" (2.00m x 1.40m)

**Living room** 13' 9" x 15' 1" (4.20m x 4.60m)

**Kitchen and dining room** 12' 2" x 15' 1" (3.70m x 4.60m)

Landing 8' 2" x 6' 3" (2.50m x 1.90m)

**Bedroom 1** 13' 5" x 8' 6" (4.10m x 2.60m)

**Bedroom 2** 10' 6" x 8' 6" (3.20m x 2.60m)

**Bedroom 3** 7' 3" x 8' 2" (2.20m x 2.50m)

Bathroom 8' 10" x 6' 3" (2.70m x 1.90m)