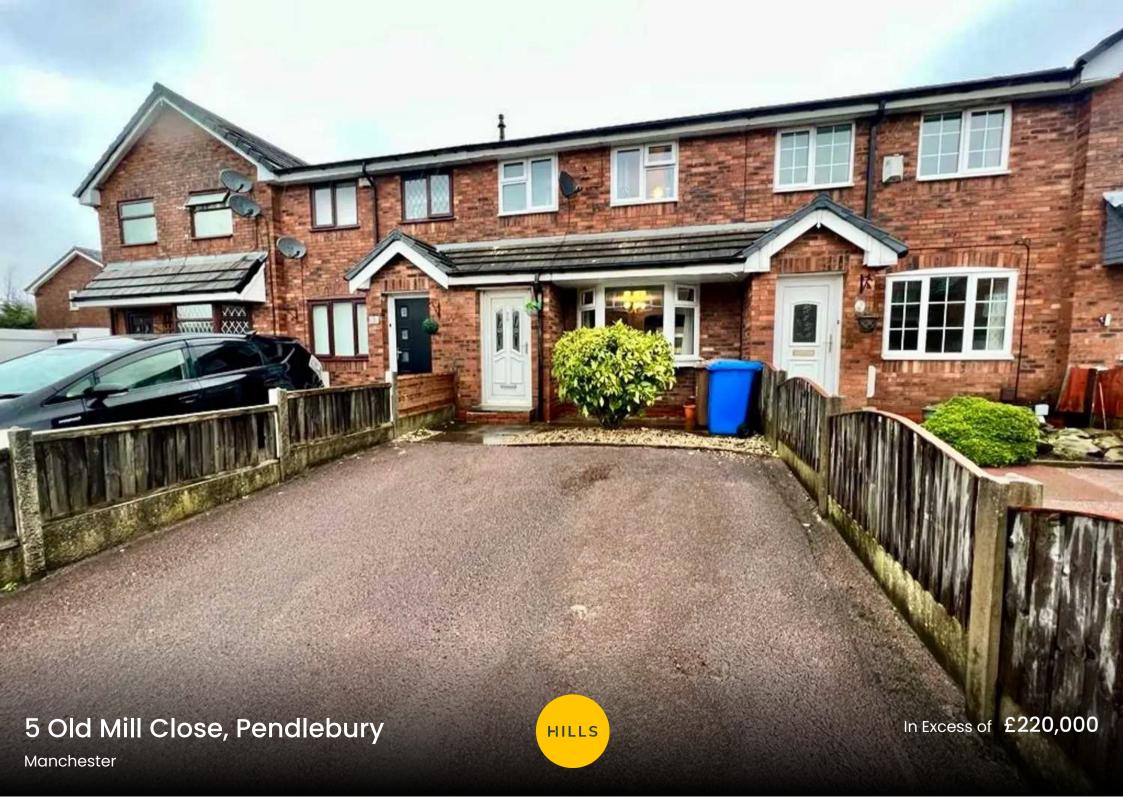

## **5 Old Mill Close**

Pendlebury, Manchester

A BEAUTIFULLY PRESENTED MODERN MID TERRACED HOUSE LOCATED IN A QUIET CUL DE SAC. On the ground floor the property offers AN ENTRANCE PORCH, A SPACIOUS LOUNGE, AND A NEW KITCHEN/DINING ROOM WITH FRENCH DOORS LEADING OUT TO THE REAR GARDEN. On the first floor there are THREE BEDROOMS AND A MODERN FAMILY BATHROOM. The house is Council Tax band: B

Tenure: Leasehold

- BEAUTIFULLY PRESENTED MODERN HOUSE
- THREE BEDROOMS
- NEW FITTED KITCHEN
- ECONOMY 7 ELECTRIC HEATING
- GOOD SIZE LOW MAINTENANCE GARDEN
- DOUBLE DRIVEWAY
- UPVC DOUBLE GLAZING
- QUIET CUL DE SAC LOCATION
- LOCAL SCHOOLS SHOPS AND TRANSPORT LINKS