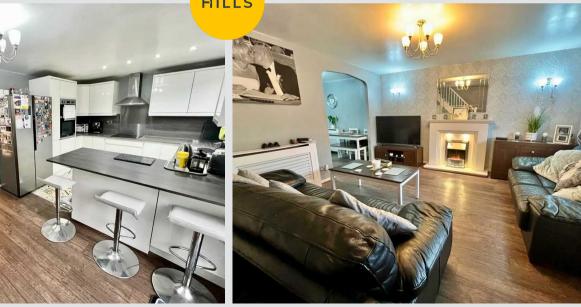

Entrance hallway 6' 7" x 4' 7" (2.00m x 1.40m)

**Living room** 13' 9" x 15' 1" (4.20m x 4.60m)

**Kitchen and dining room** 12' 2" x 15' 1" (3.70m x 4.60m)

Landing 8' 2" x 6' 3" (2.50m x 1.90m)

**Bedroom 1** 13' 5" x 8' 6" (4.10m x 2.60m)