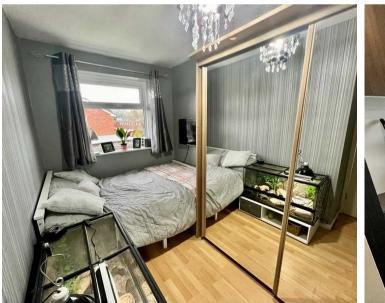

Entrance hallway 6' 7" x 4' 7" (2.00m x 1.40m)

**Living room** 13' 9" x 15' 1" (4.20m x 4.60m)

**Kitchen and dining room** 12' 2" x 15' 1" (3.70m x 4.60m)

Landing 8' 2" x 6' 3" (2.50m x 1.90m)

**Bedroom 1** 13' 5" x 8' 6" (4.10m x 2.60m)

**Bedroom 2** 10' 6" x 8' 6" (3.20m x 2.60m)

**Bedroom 3** 7' 3" x 8' 2" (2.20m x 2.50m)

Bathroom 8' 10" x 6' 3" (2.70m x 1.90m)