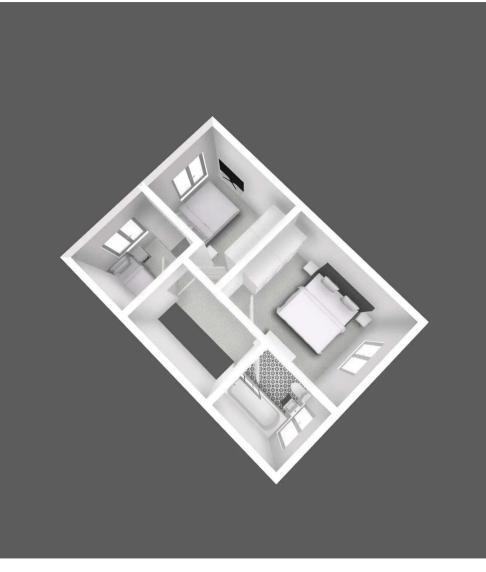

## **5 Old Mill Close**

Pendlebury, Manchester

A BEAUTIFULLY PRESENTED MODERN MID TERRACED HOUSE LOCATED IN A QUIET CUL DE SAC. On the ground floor the property offers AN ENTRANCE PORCH, A SPACIOUS LOUNGE, AND A NEW KITCHEN/DINING ROOM WITH FRENCH DOORS LEADING OUT TO THE REAR GARDEN. On the first floor there are THREE BEDROOMS AND A MODERN FAMILY BATHROOM. The house is Council Tax band: B

**Bedroom 2** 10' 6" x 8' 6" (3.20m x 2.60m)

**Bedroom 3** 7' 3" x 8' 2" (2.20m x 2.50m)

Bathroom 8' 10" x 6' 3" (2.70m x 1.90m)