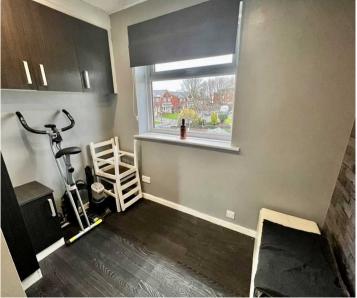

**Bedroom 2** 10' 6" x 8' 6" (3.20m x 2.60m)

**Bedroom 3** 7' 3" x 8' 2" (2.20m x 2.50m)

Bathroom 8' 10" x 6' 3" (2.70m x 1.90m)