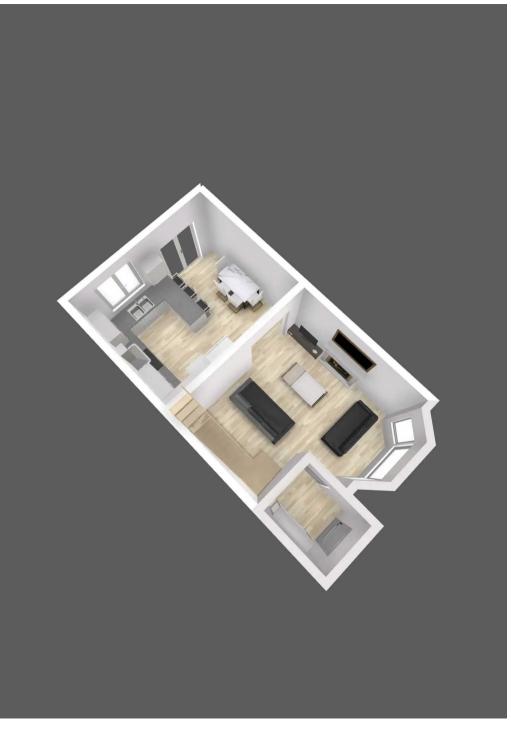

## **5 Old Mill Close**

Pendlebury, Manchester

A BEAUTIFULLY PRESENTED MODERN MID TERRACED HOUSE LOCATED IN A QUIET CUL DE SAC. On the ground floor the property offers AN ENTRANCE PORCH, A SPACIOUS LOUNGE, AND A NEW KITCHEN/DINING ROOM WITH FRENCH DOORS LEADING OUT TO THE REAR GARDEN. On the first floor there are THREE BEDROOMS AND A MODERN FAMILY BATHROOM. The house is Council Tax band: B

Entrance hallway 6' 7" x 4' 7" (2.00m x 1.40m)

**Living room** 13' 9" x 15' 1" (4.20m x 4.60m)

**Kitchen and dining room** 12' 2" x 15' 1" (3.70m x 4.60m)

Landing 8' 2" x 6' 3" (2.50m x 1.90m)

**Bedroom 1** 13' 5" x 8' 6" (4.10m x 2.60m)