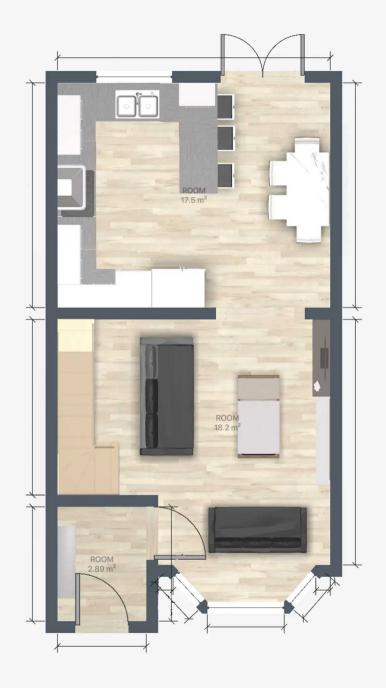

Entrance hallway 6' 7" x 4' 7" (2.00m x 1.40m)

**Living room** 13' 9" x 15' 1" (4.20m x 4.60m)

**Kitchen and dining room** 12' 2" x 15' 1" (3.70m x 4.60m)

Landing 8' 2" x 6' 3" (2.50m x 1.90m)

**Bedroom 1** 13' 5" x 8' 6" (4.10m x 2.60m)

**Bedroom 2** 10' 6" x 8' 6" (3.20m x 2.60m)

**Bedroom 3** 7' 3" x 8' 2" (2.20m x 2.50m)

Bathroom 8' 10" x 6' 3" (2.70m x 1.90m)