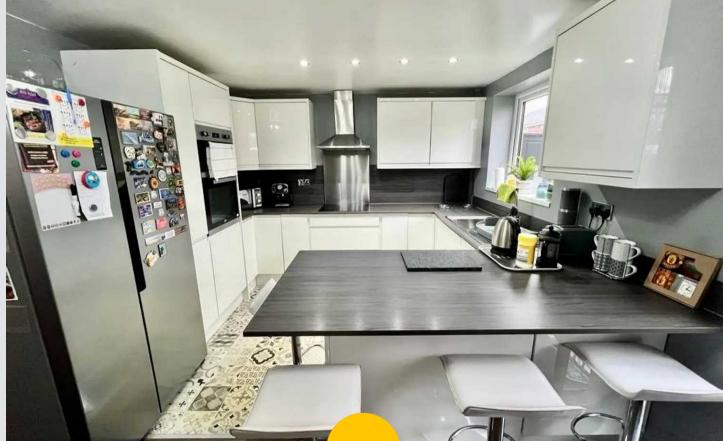

Entrance hallway 6' 7" x 4' 7" (2.00m x 1.40m)

**Living room** 13' 9" x 15' 1" (4.20m x 4.60m)

**Kitchen and dining room** 12' 2" x 15' 1" (3.70m x 4.60m)

Landing 8' 2" x 6' 3" (2.50m x 1.90m)

**Bedroom 1** 13' 5" x 8' 6" (4.10m x 2.60m)