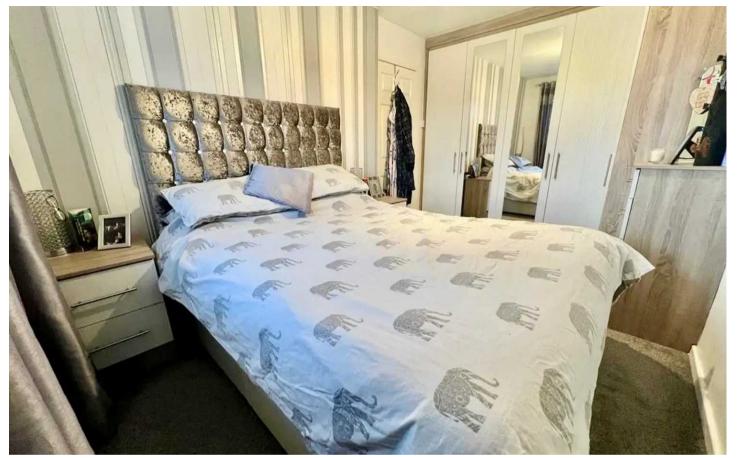

Entrance hallway 6' 7" x 4' 7" (2.00m x 1.40m)

**Living room** 13' 9" x 15' 1" (4.20m x 4.60m)

**Kitchen and dining room** 12' 2" x 15' 1" (3.70m x 4.60m)

Landing 8' 2" x 6' 3" (2.50m x 1.90m)

**Bedroom 1** 13' 5" x 8' 6" (4.10m x 2.60m)

**Bedroom 2** 10' 6" x 8' 6" (3.20m x 2.60m)

**Bedroom 3** 7' 3" x 8' 2" (2.20m x 2.50m)

Bathroom 8' 10" x 6' 3" (2.70m x 1.90m)