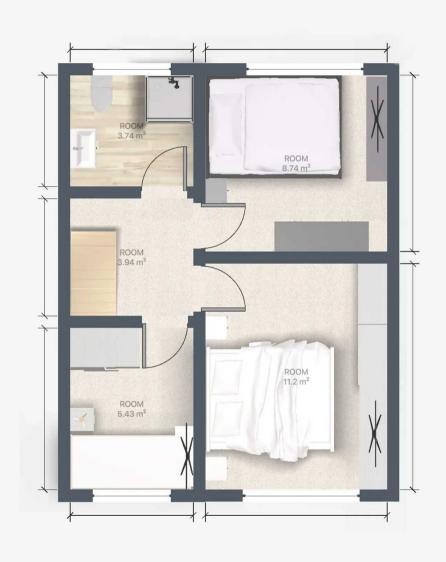

#### Bedroom 1

12' 6" x 9' 10" (3.80m x 3.00m)

#### Bedroom 2

9' 6" x 9' 10" (2.90m x 3.00m)

#### Bedroom 3

8' 6" x 6' 11" (2.60m x 2.10m)

#### Bathroom

5' 7" x 6' 7" (1.70m x 2.00m)