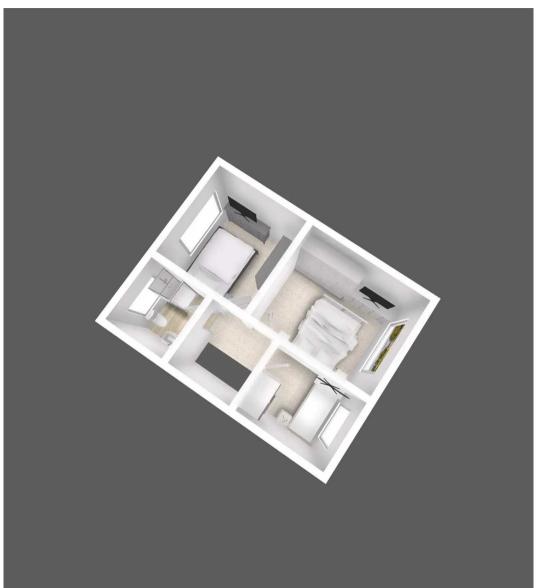

# 310 Manchester Road

Kearsley, Bolton

NO CHAIN! CALLING INVESTORS. A THREE BEDROOM SEMI DETACHED HOUSE IN KEARSLEY. On the ground floor the property offers a porch, a hallway, a lounge, and a large kitchen. On the first floor there are three bedrooms and a bathroom. The house Council Tax band: A

#### Porch

3' 3" x 4' 11" (1.00m x 1.50m)

### Hallway

3' 3" x 3' 3" (1.00m x 1.00m)

## Living room

12' 6" x 13' 5" (3.80m x 4.10m)

#### Kitchen

9' 6" x 17' 5" (2.90m x 5.30m)

#### Bedroom 1

12' 6" x 9' 10" (3.80m x 3.00m)

#### Bedroom 2

9' 6" x 9' 10" (2.90m x 3.00m)

#### Bedroom 3

8' 6" x 6' 11" (2.60m x 2.10m)

#### Bathroom

5' 7" x 6' 7" (1.70m x 2.00m)