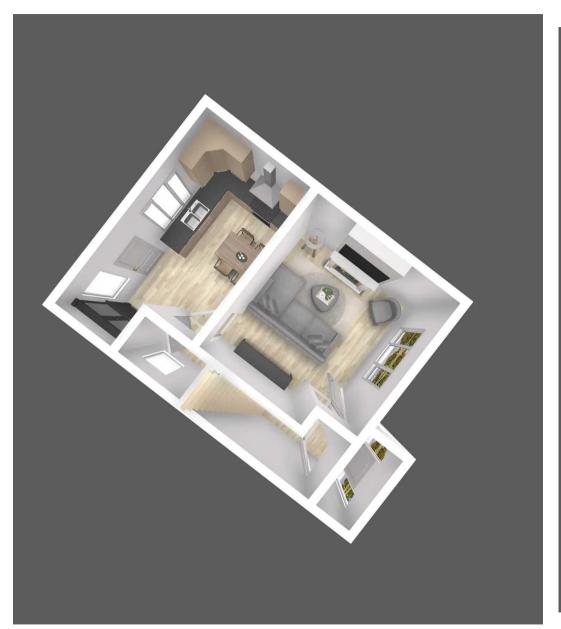

# 310 Manchester Road

Kearsley, Bolton

NO CHAIN! CALLING INVESTORS. A THREE BEDROOM SEMI DETACHED HOUSE IN KEARSLEY. On the ground floor the property offers a porch, a hallway, a lounge, and a large kitchen. On the first floor there are three bedrooms and a bathroom. The house Council Tax band: A