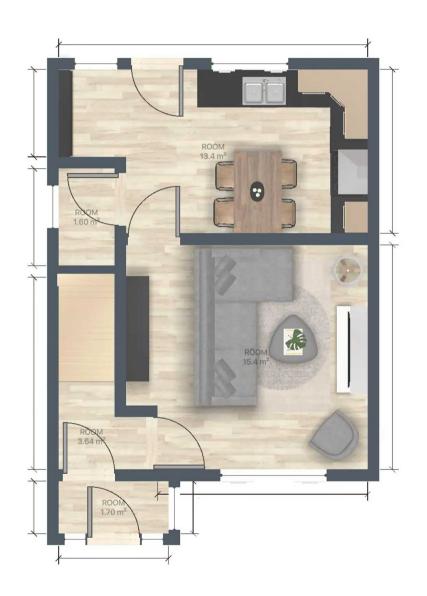

#### Porch

3' 3" x 4' 11" (1.00m x 1.50m)

### Hallway

3' 3" x 3' 3" (1.00m x 1.00m)

## Living room

12' 6" x 13' 5" (3.80m x 4.10m)

#### Kitchen

9' 6" x 17' 5" (2.90m x 5.30m)