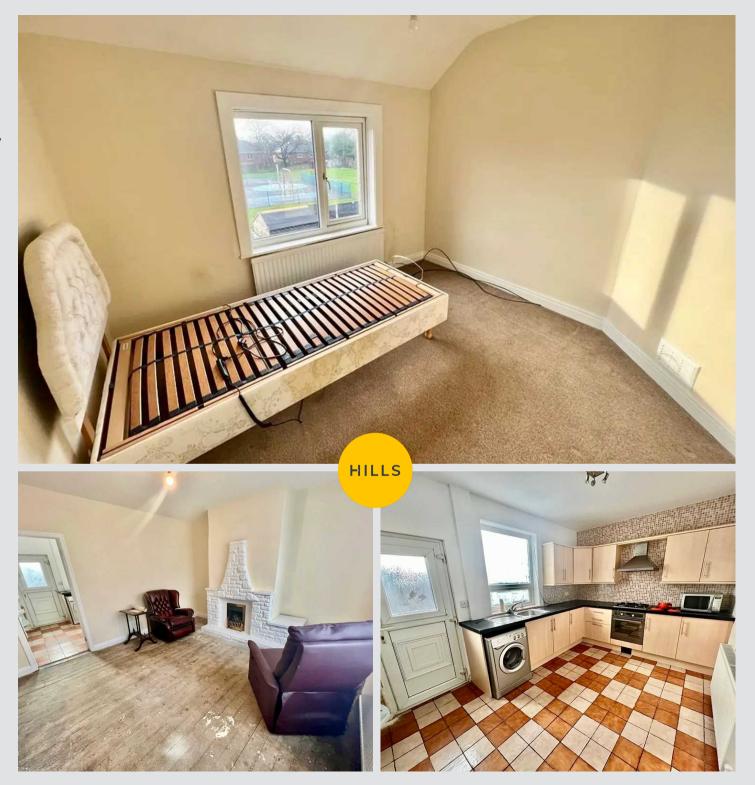

## Living room

12' 6" x 13' 5" (3.80m x 4.10m)

#### Kitchen

9' 6" x 17' 5" (2.90m x 5.30m)

#### Bedroom 1

12' 6" x 9' 10" (3.80m x 3.00m)