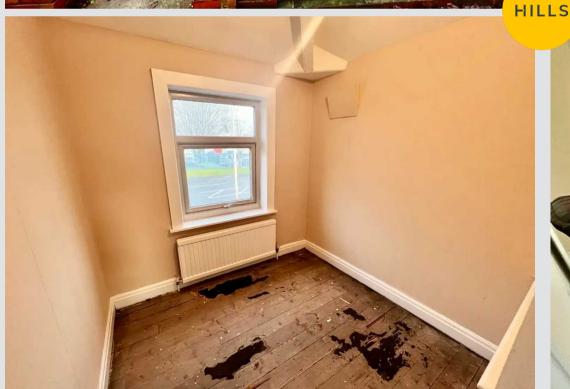

#### Bedroom 1

12' 6" x 9' 10" (3.80m x 3.00m)

#### Bedroom 2

9' 6" x 9' 10" (2.90m x 3.00m)

#### Bedroom 3

8' 6" x 6' 11" (2.60m x 2.10m)