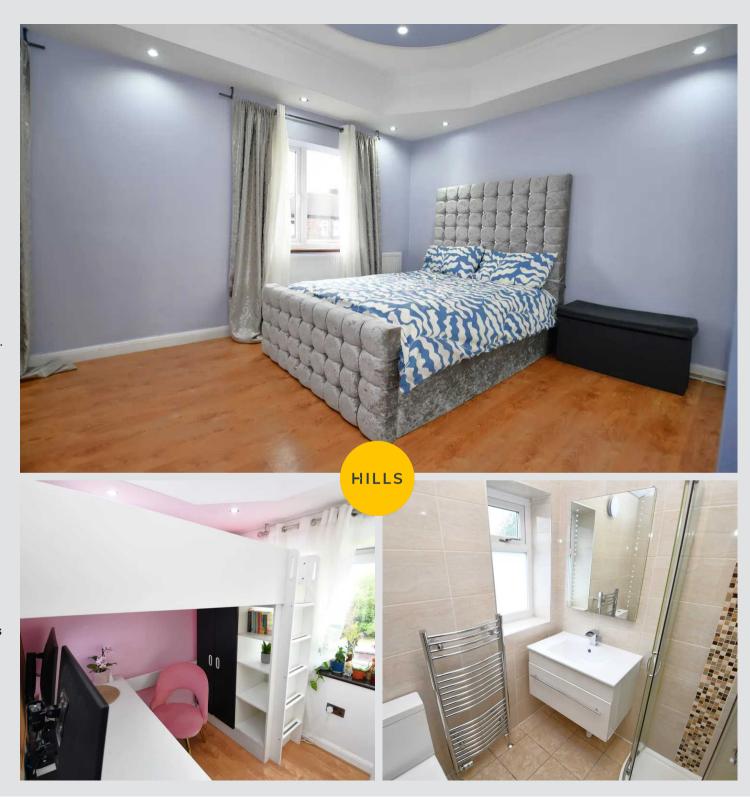

## **Bedroom One**

14' 1" x 12' 2" (4.29m x 3.72m)

Featuring fitted furniture. Complete with ceiling spotlights, two double glazed windows and wall mounted radiator. Fitted with laminate flooring.

### **Bedroom Two**

8' 0" x 7' 4" (2.45m x 2.24m)

Complete with ceiling spotlights, double glazed window and wall mounted radiator. Fitted with laminae flooring.

## **Shower Room**

5' 9" x 5' 7" (1.75m x 1.70m)

Featuring a shower cubicle, hand wash basin and W.C. Complete with a ceiling light point, double glazed window and wall mounted radiator. Fitted with tiled walls and flooring.