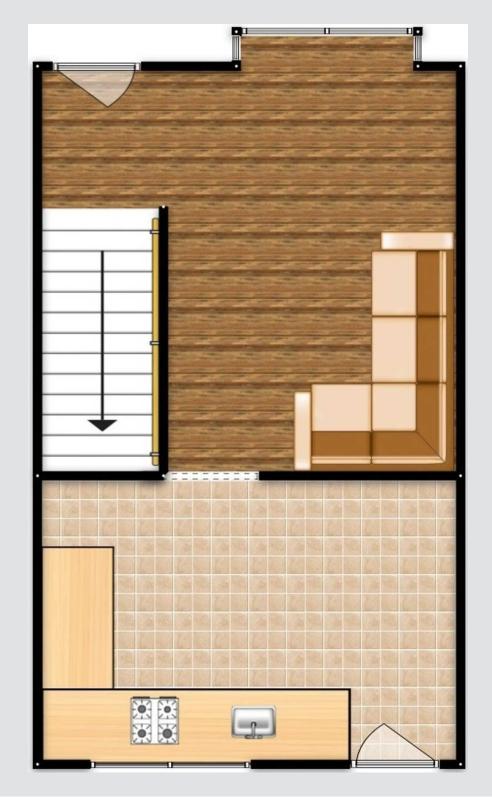

# Lounge / Diner

12' 0" x 10' 11" (3.65m x 3.34m)

Complete with ceiling spotlights, double glazed bay window and wall mounted radiator. Fitted with laminate flooring.

## **Kitchen**

14' 1" x 8' 4" (4.29m x 2.54m)

Featuring modern fitted units with integral hob, double oven and microwave. Washer, dishwasher and wine cooler. Complete with ceiling spotlights, double glazed window and underfloor heating. Fitted with tiled flooring.