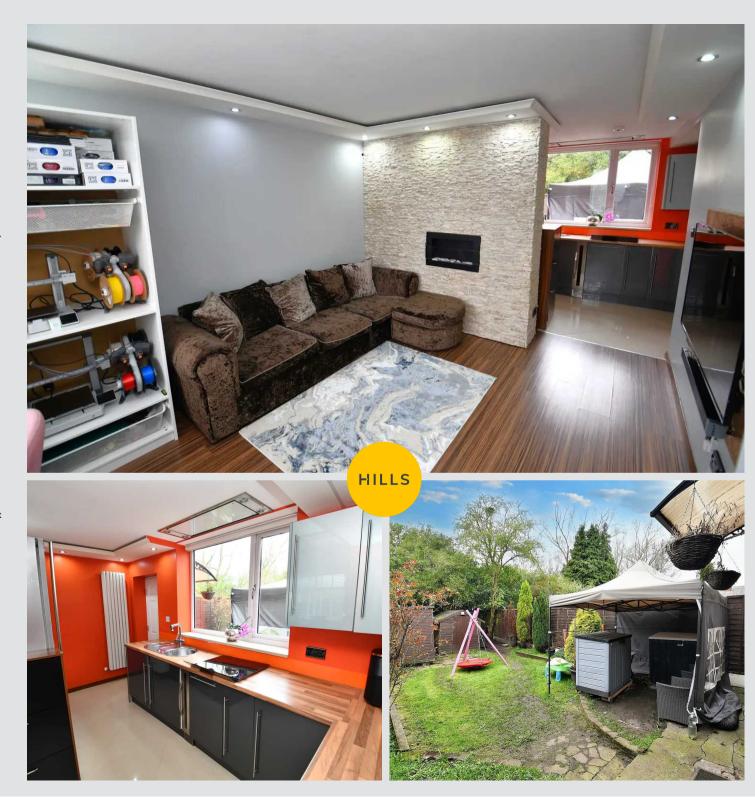

# Lounge / Diner

12' 0" x 10' 11" (3.65m x 3.34m)

Complete with ceiling spotlights, double glazed bay window and wall mounted radiator. Fitted with laminate flooring.

## **Kitchen**

14' 1" x 8' 4" (4.29m x 2.54m)

Featuring modern fitted units with integral hob, double oven and microwave. Washer, dishwasher and wine cooler. Complete with ceiling spotlights, double glazed window and underfloor heating. Fitted with tiled flooring.

#### External

Well maintained gardens to the front and rear of the property.