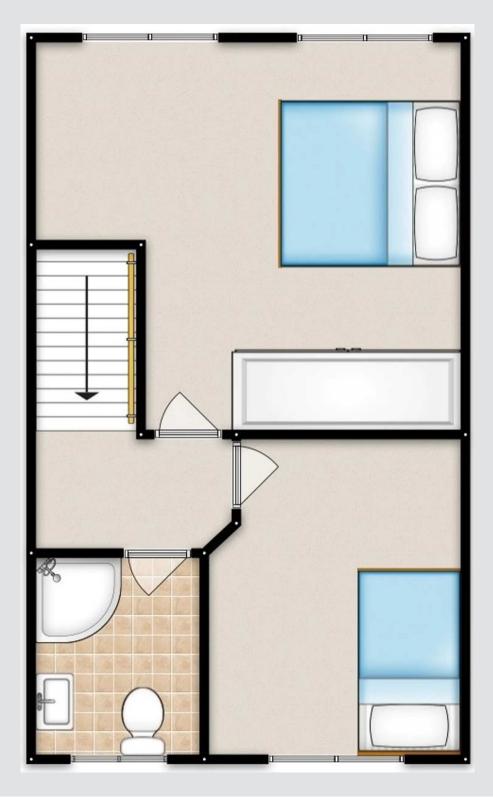

# Landing

Complete with a ceiling light point and laminate flooring.

## **Bedroom One**

14' 1" x 12' 2" (4.29m x 3.72m)

Featuring fitted furniture. Complete with ceiling spotlights, two double glazed windows and wall mounted radiator. Fitted with laminate flooring.

### **Bedroom Two**

8' 0" x 7' 4" (2.45m x 2.24m)

Complete with ceiling spotlights, double glazed window and wall mounted radiator. Fitted with laminae flooring.

## **Shower Room**

5' 9" x 5' 7" (1.75m x 1.70m)

Featuring a shower cubicle, hand wash basin and W.C. Complete with a ceiling light point, double glazed window and wall mounted radiator. Fitted with tiled walls and flooring.