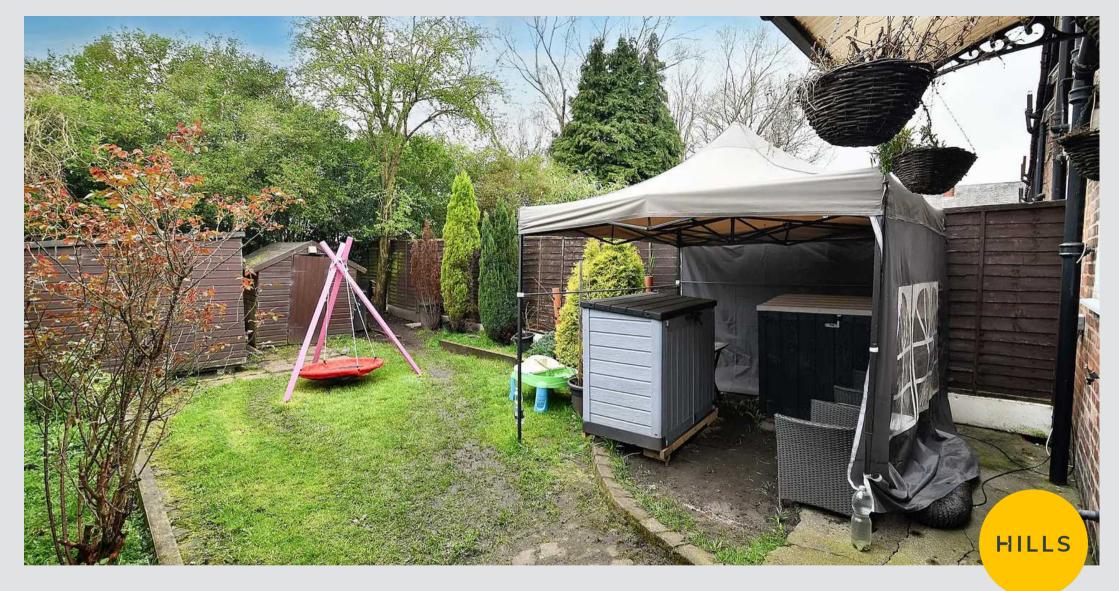

d underfloor heating. Fitted with tiled flooring.

# Landing

Complete with a ceiling light point and laminate flooring.

## **Bedroom One**

14' 1" x 12' 2" (4.29m x 3.72m)

Featuring fitted furniture. Complete with ceiling spotlights, two double glazed windows and wall mounted radiator. Fitted with laminate flooring.

### **Bedroom Two**

8' 0" x 7' 4" (2.45m x 2.24m)

Complete with ceiling spotlights, double glazed window and wall mounted radiator. Fitted with laminae flooring.

## **Shower Room**

5' 9" x 5' 7" (1.75m x 1.70m)

Featuring a shower cubicle, hand wash basin and W.C. Complete with a ceiling light point, double glazed window and wall mounted radiator. Fitted with tiled walls and flooring.

#### External

Well maintained gardens to the front and rear of the property.









# Hills | Salfords Estate Agent

Hills Residential, Sentinel House Albert Street - M30 OSS

0161 707 4900

sales@hills.agency

www.hills.agency/



THE PROPERTY MISDESCRIPTIONS ACT 1991 The Agent has not tested any apparatus, equipment, fixtures and fittings or services and so cannot verify that they are in working order or fit for the purpose. A Buyer is advised to obtain verification from their Solicitor or Surveyor. References to the Tenure of a Property are based on information supplied by the Seller. The Agent has not had sight of the title documents. A Buyer is advised to obtain verification from their Solicitor. You are advised to check the availability of this property before travelling any distance to view. Every effort and precaution has been made to ensure these particulars ar