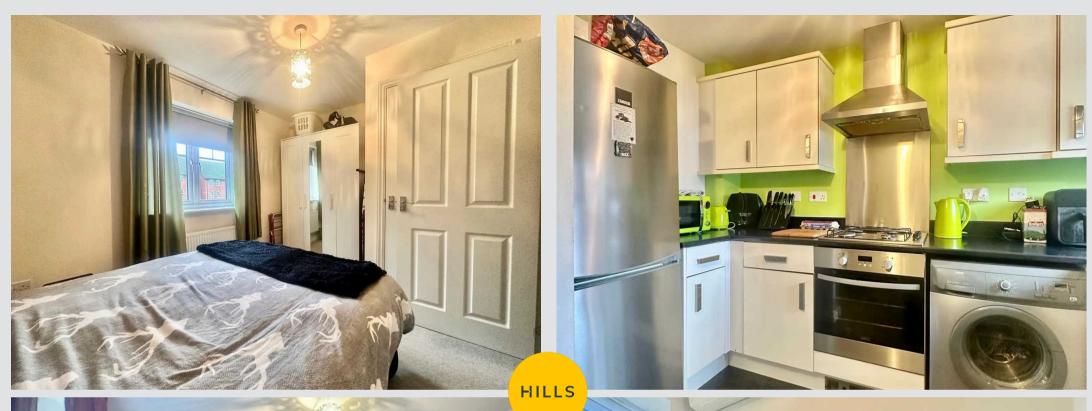

### Bedroom 1

12' 2" x 8' 6" (3.70m x 2.60m)

### Bedroom 2

12' 2" x 8' 6" (3.70m x 2.60m)

## Kitchen

9' 10" x 5' 3" (3.00m x 1.60m)