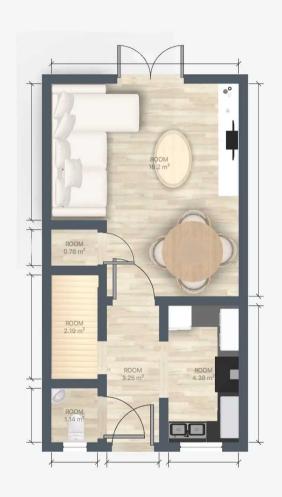

# Hallway

9' 10" x 6' 7" (3.00m x 2.00m)

## Kitchen

9' 10" x 5' 3" (3.00m x 1.60m)

#### wc

5' 3" x 3' 3" (1.60m x 1.00m)

# Living and Dining room

14' 9" x 12' 2" (4.50m x 3.70m)