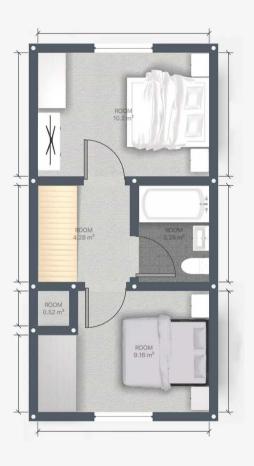

# Landing

7' 3" x 6' 7" (2.20m x 2.00m)

### Bedroom 1

12' 2" x 8' 6" (3.70m x 2.60m)

### Bedroom 2

12' 2" x 8' 6" (3.70m x 2.60m)

### Bathroom

7' 3" x 5' 7" (2.20m x 1.70m)