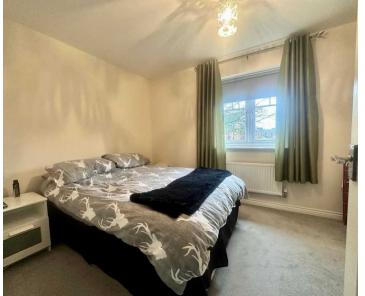

### Bedroom 1

12' 2" x 8' 6" (3.70m x 2.60m)

### Bedroom 2

12' 2" x 8' 6" (3.70m x 2.60m)