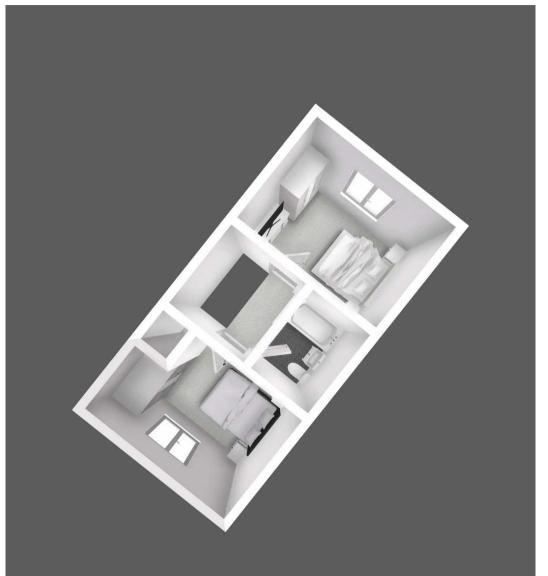

# 50 Hospital Road

Pendlebury, Manchester

\* WELL PRESENTED MODERN HOME \* Ideally located in a POPULAR RESIDENTIAL AREA, this FANTASTIC PROPERTY features 2 DOUBLE BEDROOMS & a MODERN BATHROOM to the first floor, whilst the ground floor comprises of an entrance hallway, W.C, FITTED MODERN KITCHEN, and a SPACIOUS LOUNGE & AREA. UPVC DOUBLE...

# Hallway

9' 10" x 6' 7" (3.00m x 2.00m)

## Kitchen

9' 10" x 5' 3" (3.00m x 1.60m)

#### wc

5' 3" x 3' 3" (1.60m x 1.00m)

# Living and Dining room

14' 9" x 12' 2" (4.50m x 3.70m)

# Landing

7' 3" x 6' 7" (2.20m x 2.00m)

### Bedroom 1

12' 2" x 8' 6" (3.70m x 2.60m)

### Bedroom 2

12' 2" x 8' 6" (3.70m x 2.60m)

### Bathroom

7' 3" x 5' 7" (2.20m x 1.70m)