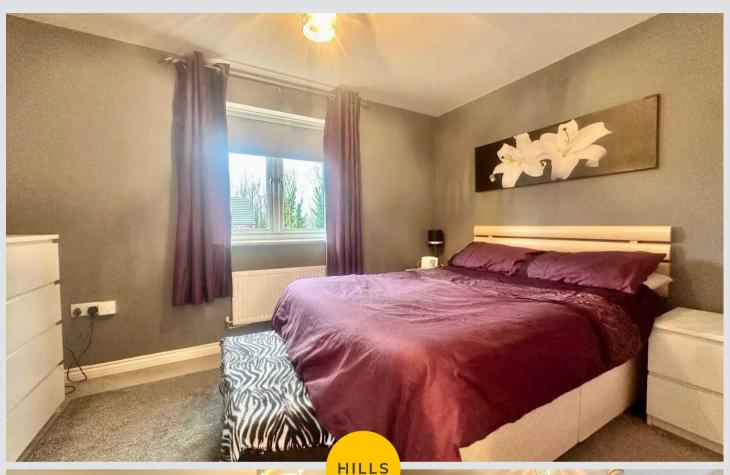

### Bedroom 1

12' 2" x 8' 6" (3.70m x 2.60m)

### Bedroom 2

12' 2" x 8' 6" (3.70m x 2.60m)

### Bathroom

7' 3" x 5' 7" (2.20m x 1.70m)