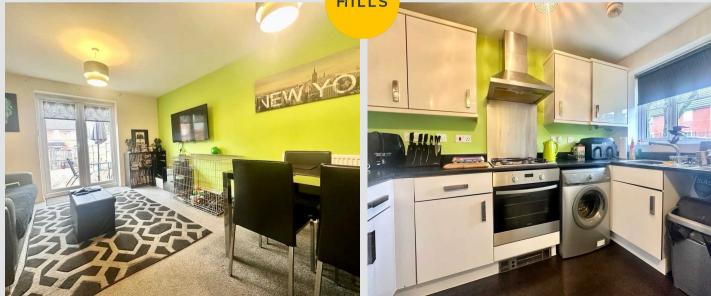

## Kitchen

9' 10" x 5' 3" (3.00m x 1.60m)

# Living and Dining room

14' 9" x 12' 2" (4.50m x 3.70m)